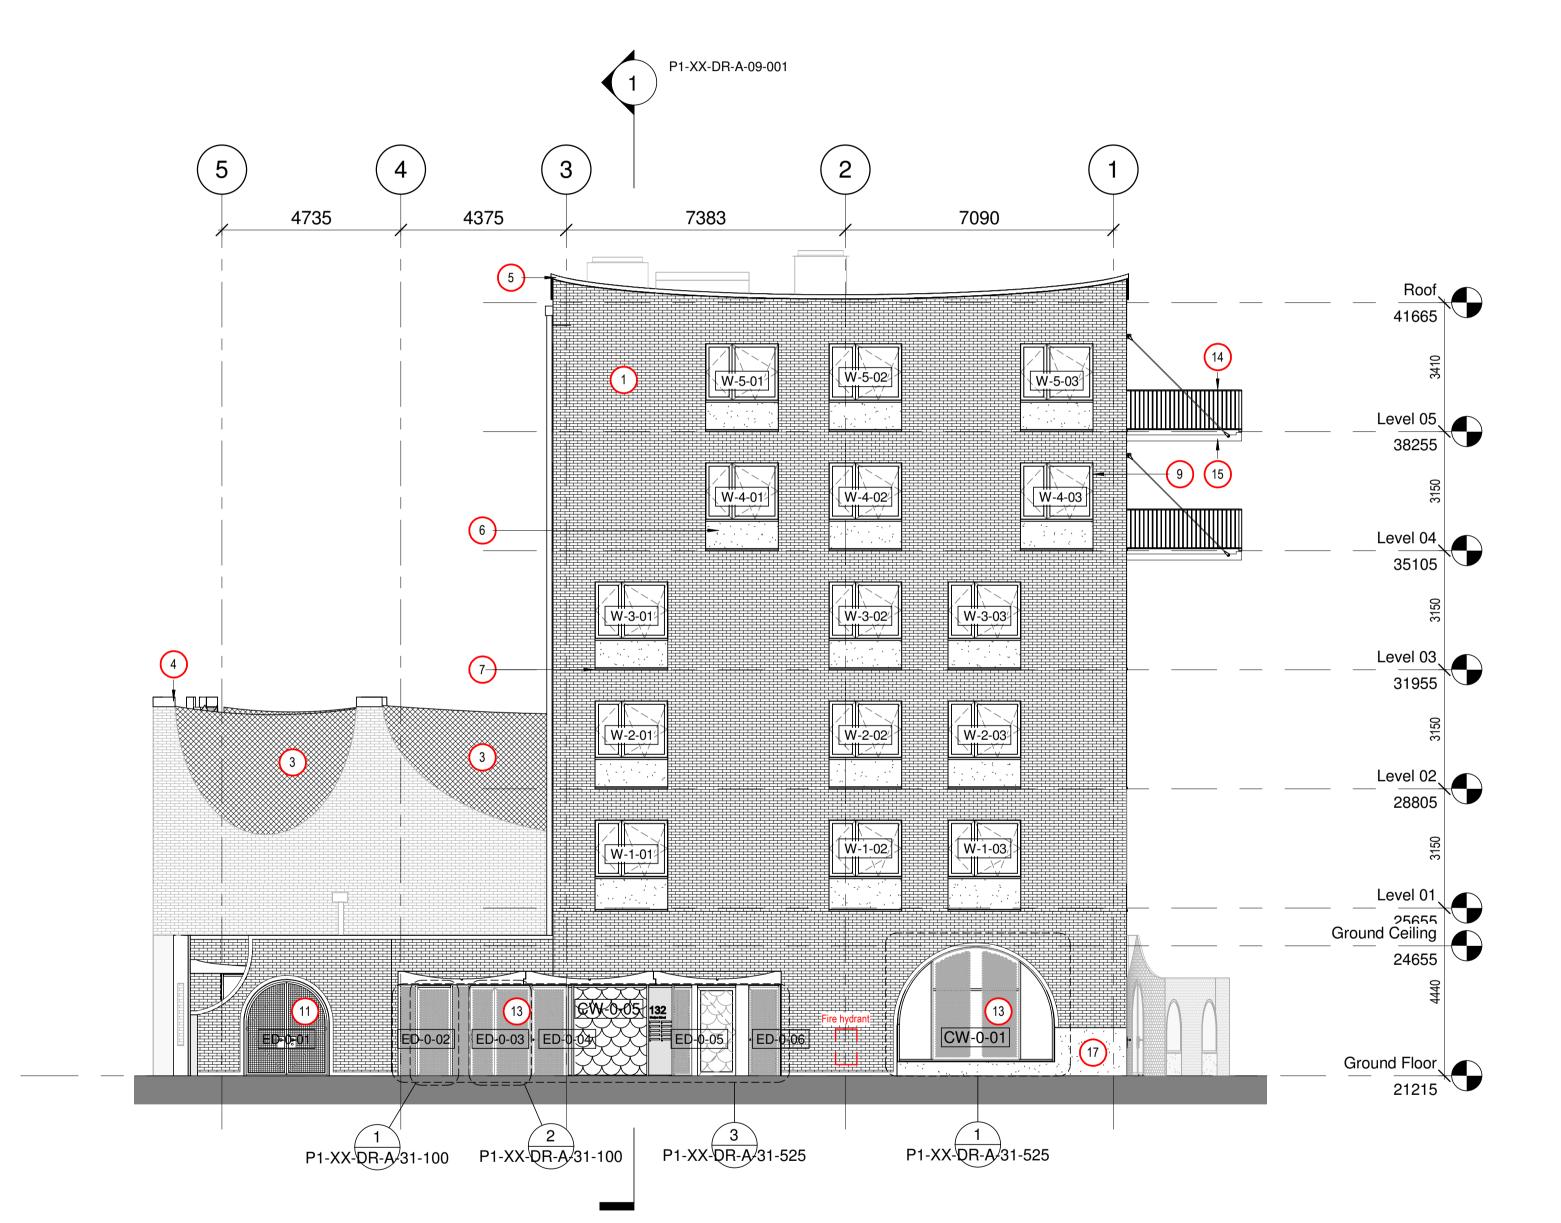

5 Precast concrete coping (F31/110) 6 Precast concrete recessed panel (F31/110) 7 Precast concrete sill (F31/110) Metal gate with obscured wired glass (L20/650) 8 Poweder coated metal window (L10/315) 9 Aluminium windows (L20/315) 20 Timber fence 10 Aluminium windows (L20/240) (21) Metal downpipes (R10/115) Metal window frame with obscured wired glass (L20/650)

MATERIALS KEY

2

3

(11)

To be read in conjunction with drawings A-08-001 - 007

Header brick capping component (F10/120)

4 Precast concrete (F31/110)

Sports net (Q52/645) suspended on tension rods (see SE information)

1 Brickwork (F10/120)

15 Precast concrete projecting balcony (F31/110) 16 Precast concrete capping stone (F31/110) 17 Precast concrete plinth (F31/110)

(19)

- 14 Powder coated metal balustrade (L30/565) balustrade (L30/565)
- (13) Perforated powder coated aluminium screens to vent (L20/240)

Powder coated aluminium door with large glazing panel (L20/240)