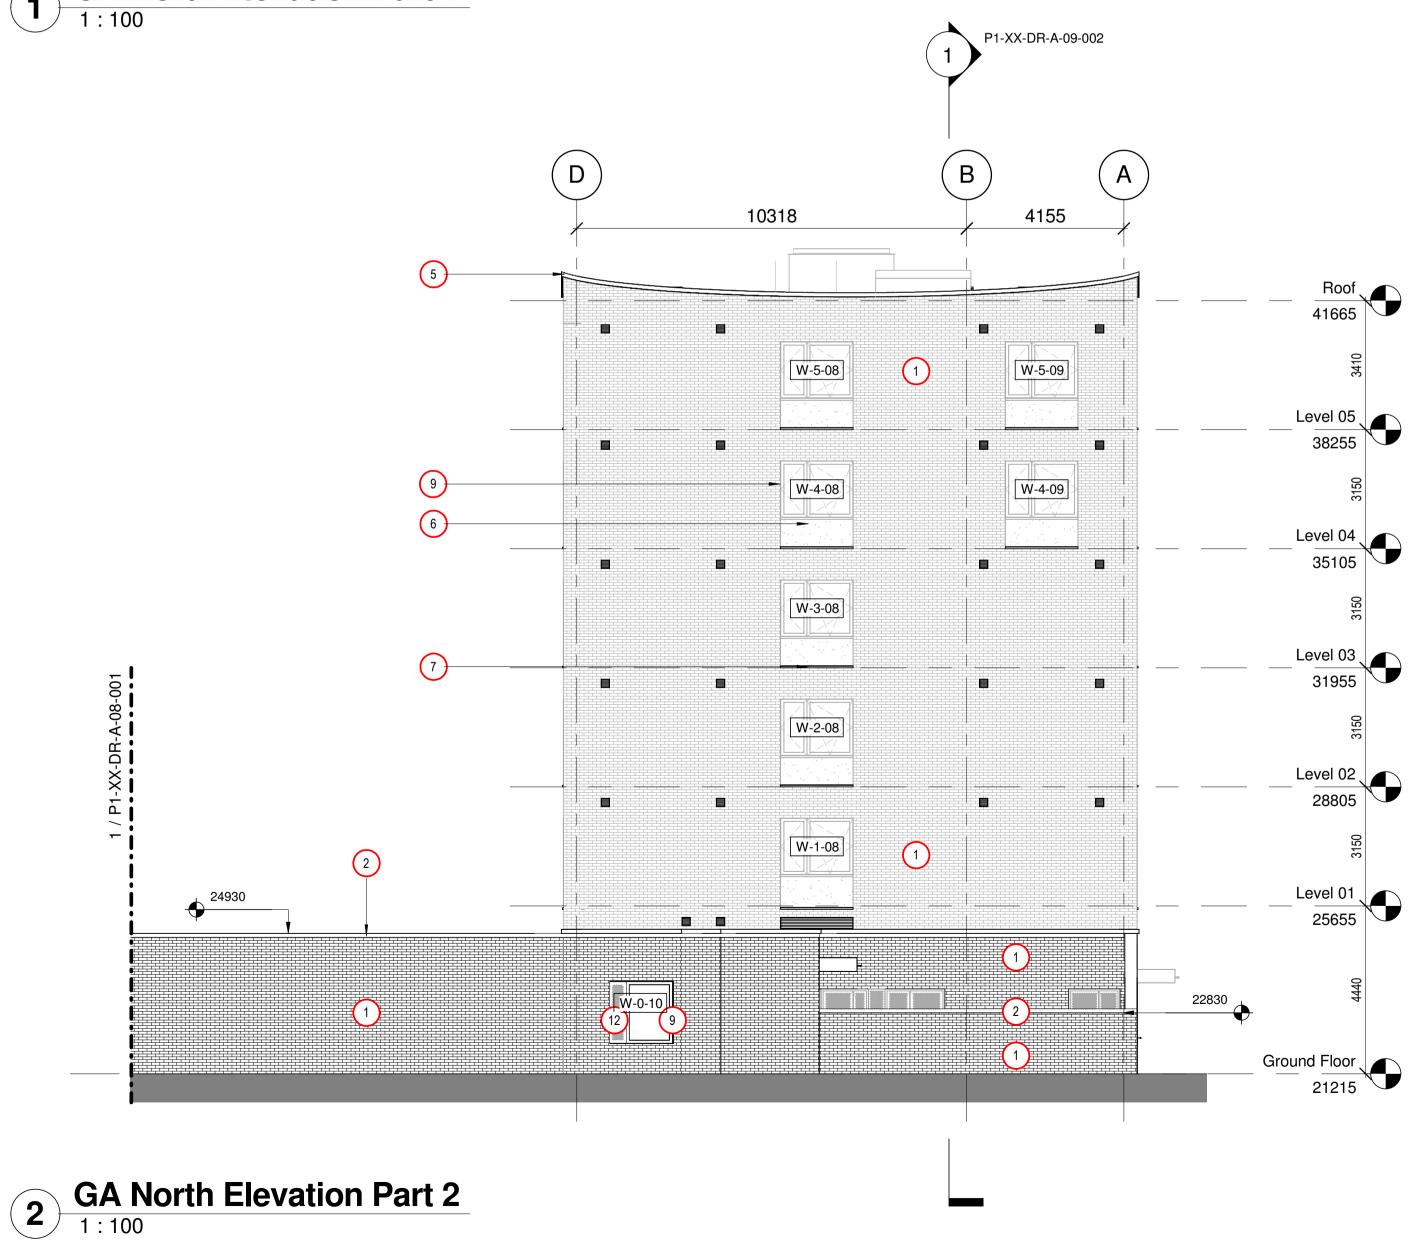

MATERIALS KEY

To be read in conjunction with drawings A-08-001 - 007

1 Brickwork (F10/120)

- 2 Header brick capping component (F10/120)
- 3 Sports net (Q52/645) suspended on tension rods (see SE information) tension rods (see SE information)
- 4 Precast concrete (F31/110)
- 5 Precast concrete coping (F31/110)
- 6 Precast concrete recessed panel (F31/110)
- 7 Precast concrete sill (F31/110)
- 8 Poweder coated metal window (L10/315)
- 9 Aluminium windows (L20/315)
- 10 Aluminium windows (L20/240)
- (1) Metal window frame with obscured wired glass (L20/650)

Perforated powder coated aluminium screens to vent (L20/240) 14 Powder coated metal balustrade (J 30/565) balustrade (L30/565)

12 Laser cut powder coated metal

screen to vent

- 15 Precast concrete projecting balcony (F31/110)
- Precast concrete capping stone (F31/110) 16
- Precast concrete plinth (F31/110)
- 18 Metal gate with obscured wired glass (L20/650)
- (19) Powder coated aluminium door with large glazing panel (L20/240)
- 20 Timber fence
- 21 Metal downpipes (R10/115)

## NOTE

1. For movement joint locations and bed joint reinforcement refer to Structural

Engineers drawings. 2. For locations of brick supports refer to 09 series sections and relevant details.

|     | sions                                |       |         |          |
|-----|--------------------------------------|-------|---------|----------|
| rev | description                          | drawn | checked | date     |
| 1   | First Construction Issue             |       |         | 13/04/18 |
| 2   | Vents added to Elevation as per ER's | GB    | NF      | 25/04/18 |