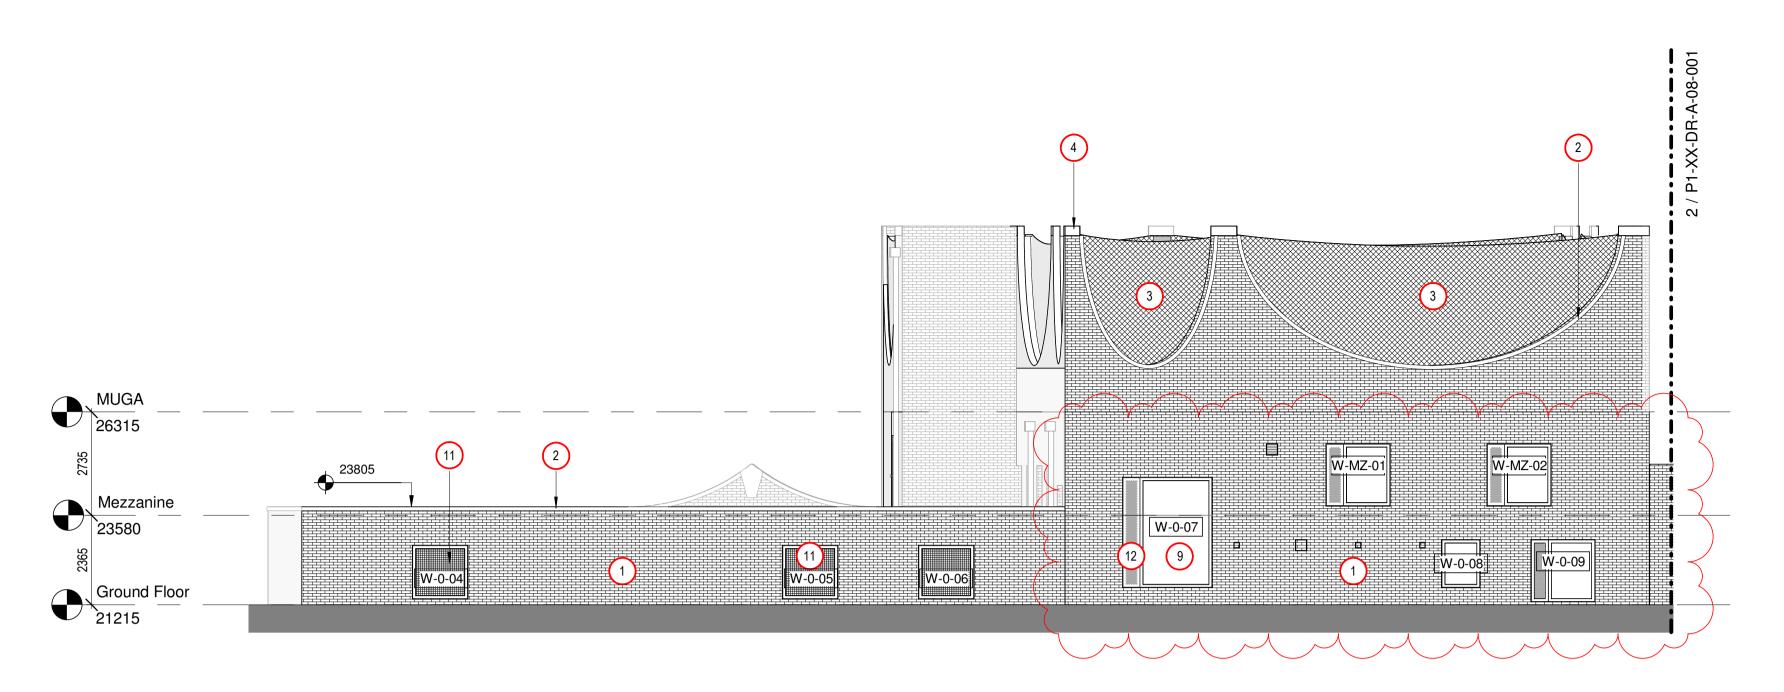

MATERIALS KEY

To be read in conjunction with drawings A-08-001 - 007

1 Brickwork (F10/120)

- 2 Header brick capping component (F10/120)
- 3 Sports net (Q52/645) suspended on tension rods (see SE information) tension rods (see SE information)
- 4 Precast concrete (F31/110)
- 5 Precast concrete coping (F31/110)
- 6 Precast concrete recessed panel (F31/110)
- 7 Precast concrete sill (F31/110)
- 8 Poweder coated metal window (L10/315)
- 9 Aluminium windows (L20/315)
- 10 Aluminium windows (L20/240)
- (1) Metal window frame with obscured wired glass (L20/650)

Perforated powder coated aluminium screens to vent (L20/240) 14 Powder coated metal balustrade (J 30/565) balustrade (L30/565)

12 Laser cut powder coated metal

screen to vent

- 15 Precast concrete projecting balcony (F31/110)
- Precast concrete capping stone (F31/110) 16
- Precast concrete plinth (F31/110)
- 18 Metal gate with obscured wired glass (L20/650)
- (19) Powder coated aluminium door with large glazing panel (L20/240)
- 20 Timber fence
- 21 Metal downpipes (R10/115)

## NOTE

1. For movement joint locations and bed joint reinforcement refer to Structural

Engineers drawings. 2. For locations of brick supports refer to 09 series sections and relevant details.

|     | sions                                |       |         |          |
|-----|--------------------------------------|-------|---------|----------|
| rev | description                          | drawn | checked | date     |
| 1   | First Construction Issue             |       |         | 13/04/18 |
| 2   | Vents added to Elevation as per ER's | GB    | NF      | 25/04/18 |