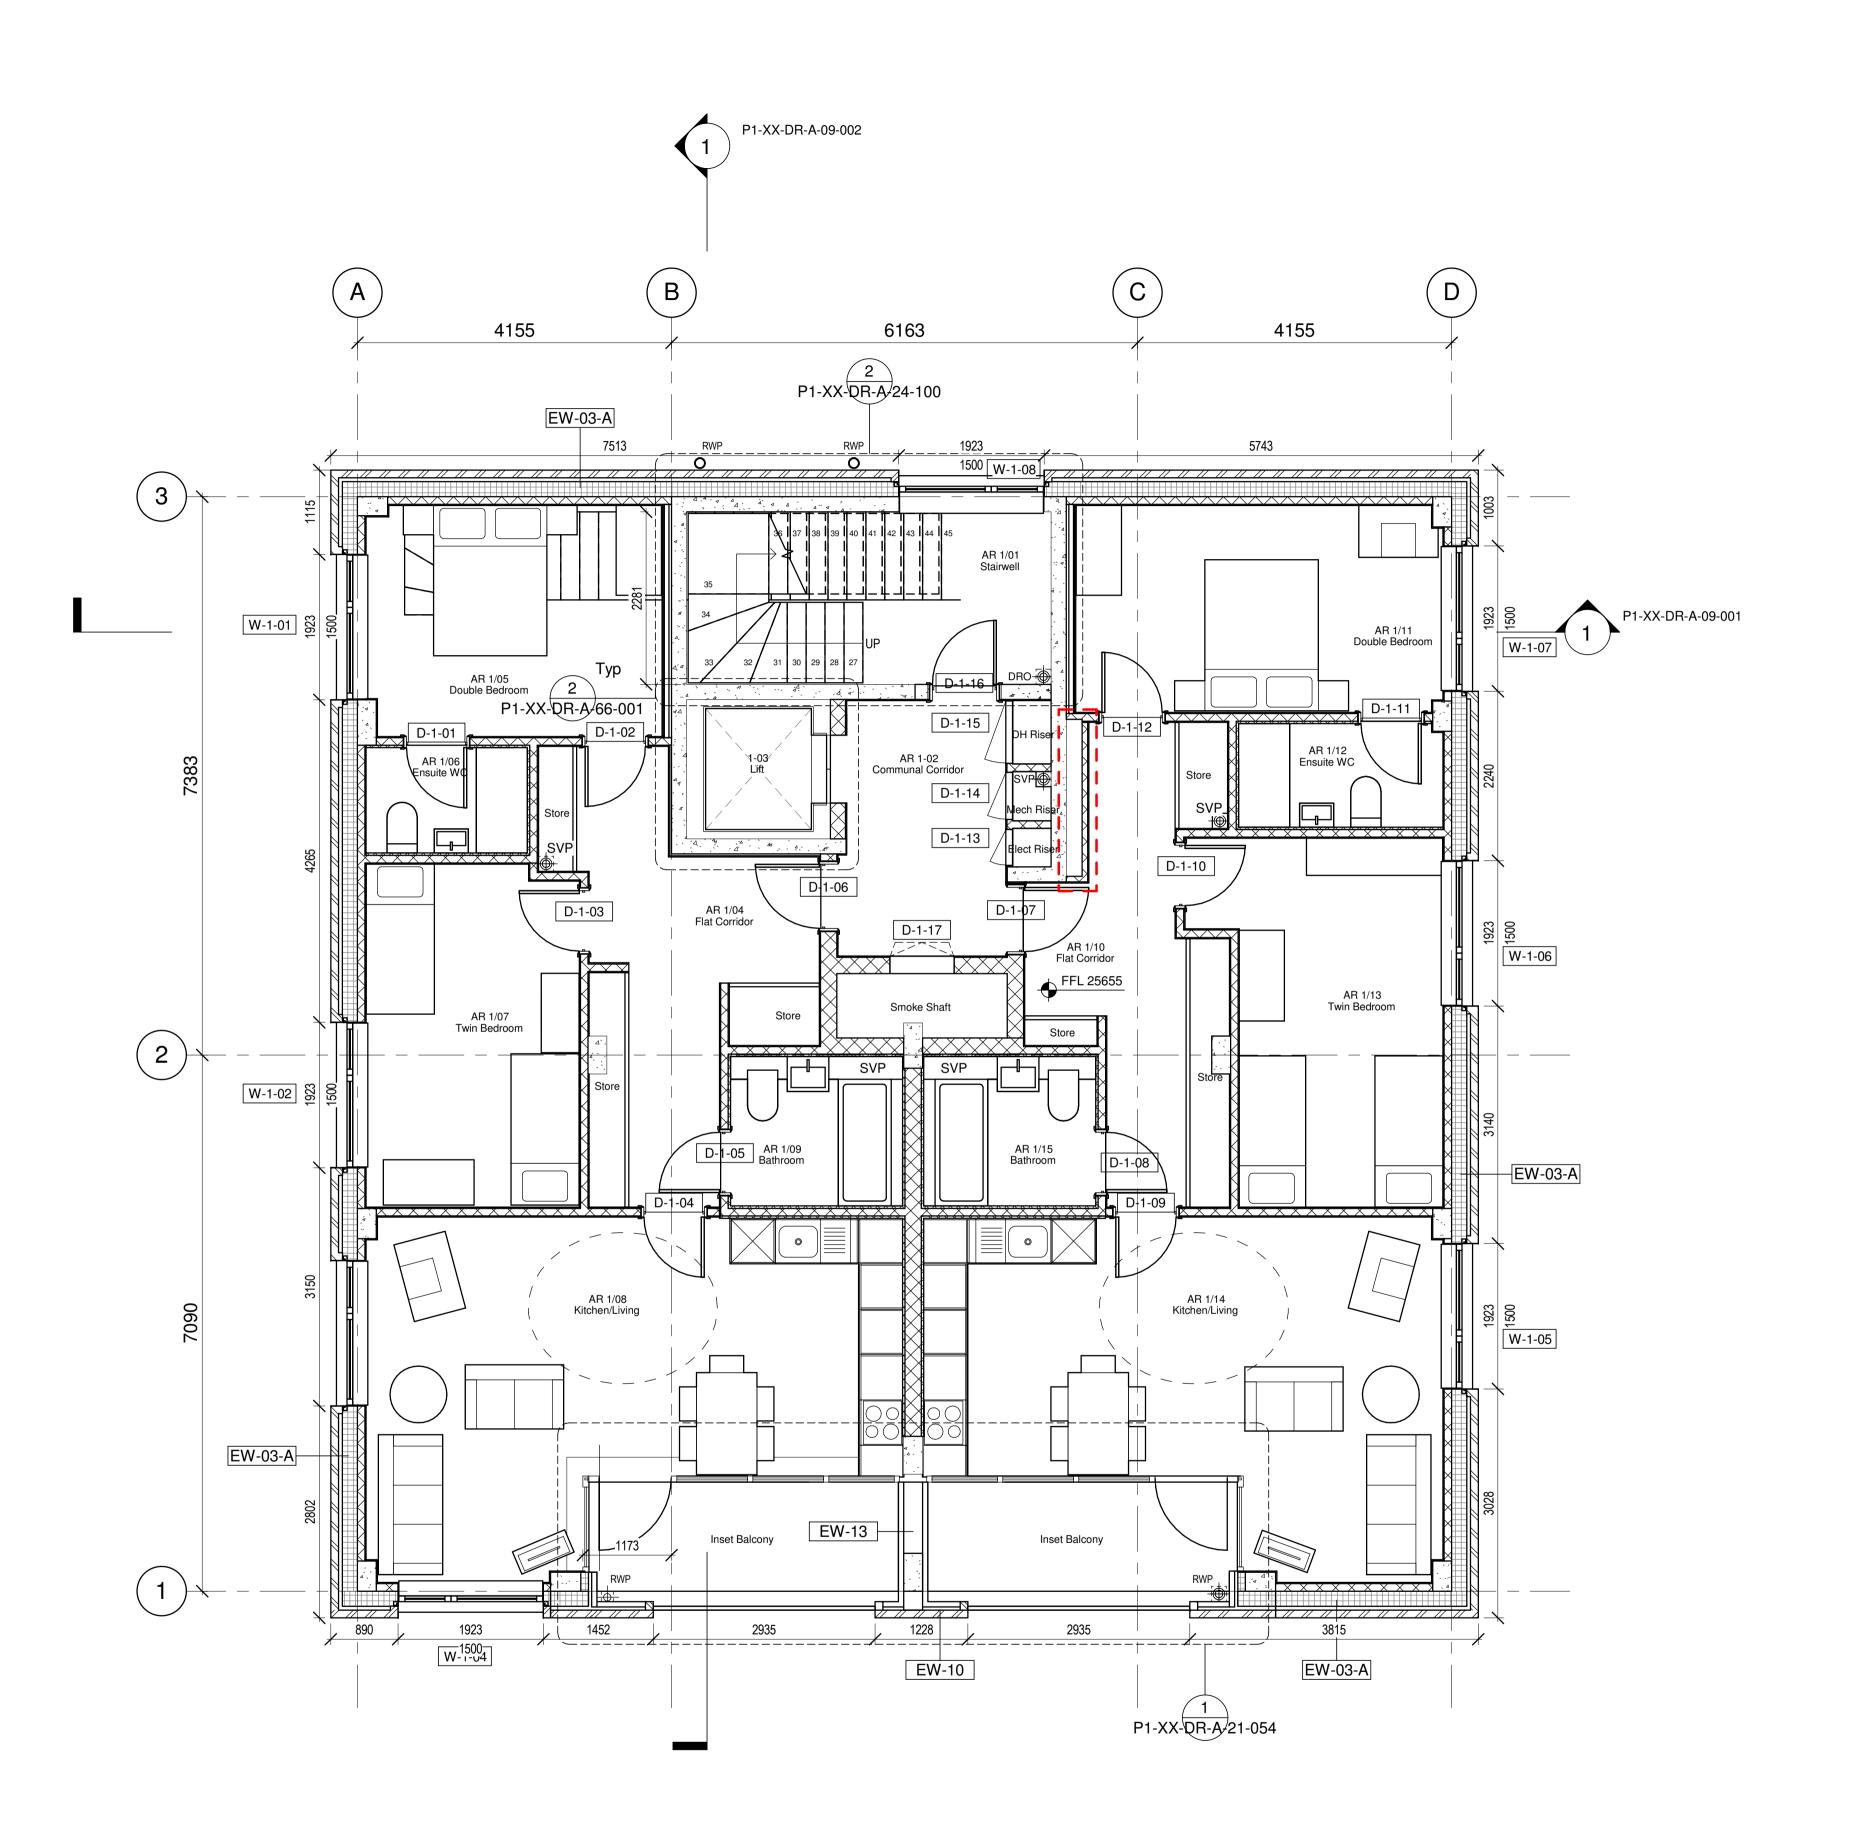

## NOTE

For Wall Types and S/O refer to 22 series drawings.
 Refer to internal room elevations for extent of wall types/panelling.

NOTES FOR EMP TEAM

- Areas marked with red line are to be developed/previous comments to be

incorporated.
- Drainage demarcations to be added with types, numbers and levels for clarity, also

refer to M&E engineers information. - Note added to refer to room elevations to confirm extent of wall types/panelling.

(Internal room elevations to follow) - Screen types noted, details to be developed and issued.

| 1         | First Construction Issue | ST    | NF      | 27/03/18 |
|-----------|--------------------------|-------|---------|----------|
| rev       | description              | drawn | checked | date     |
| revisions |                          |       |         |          |