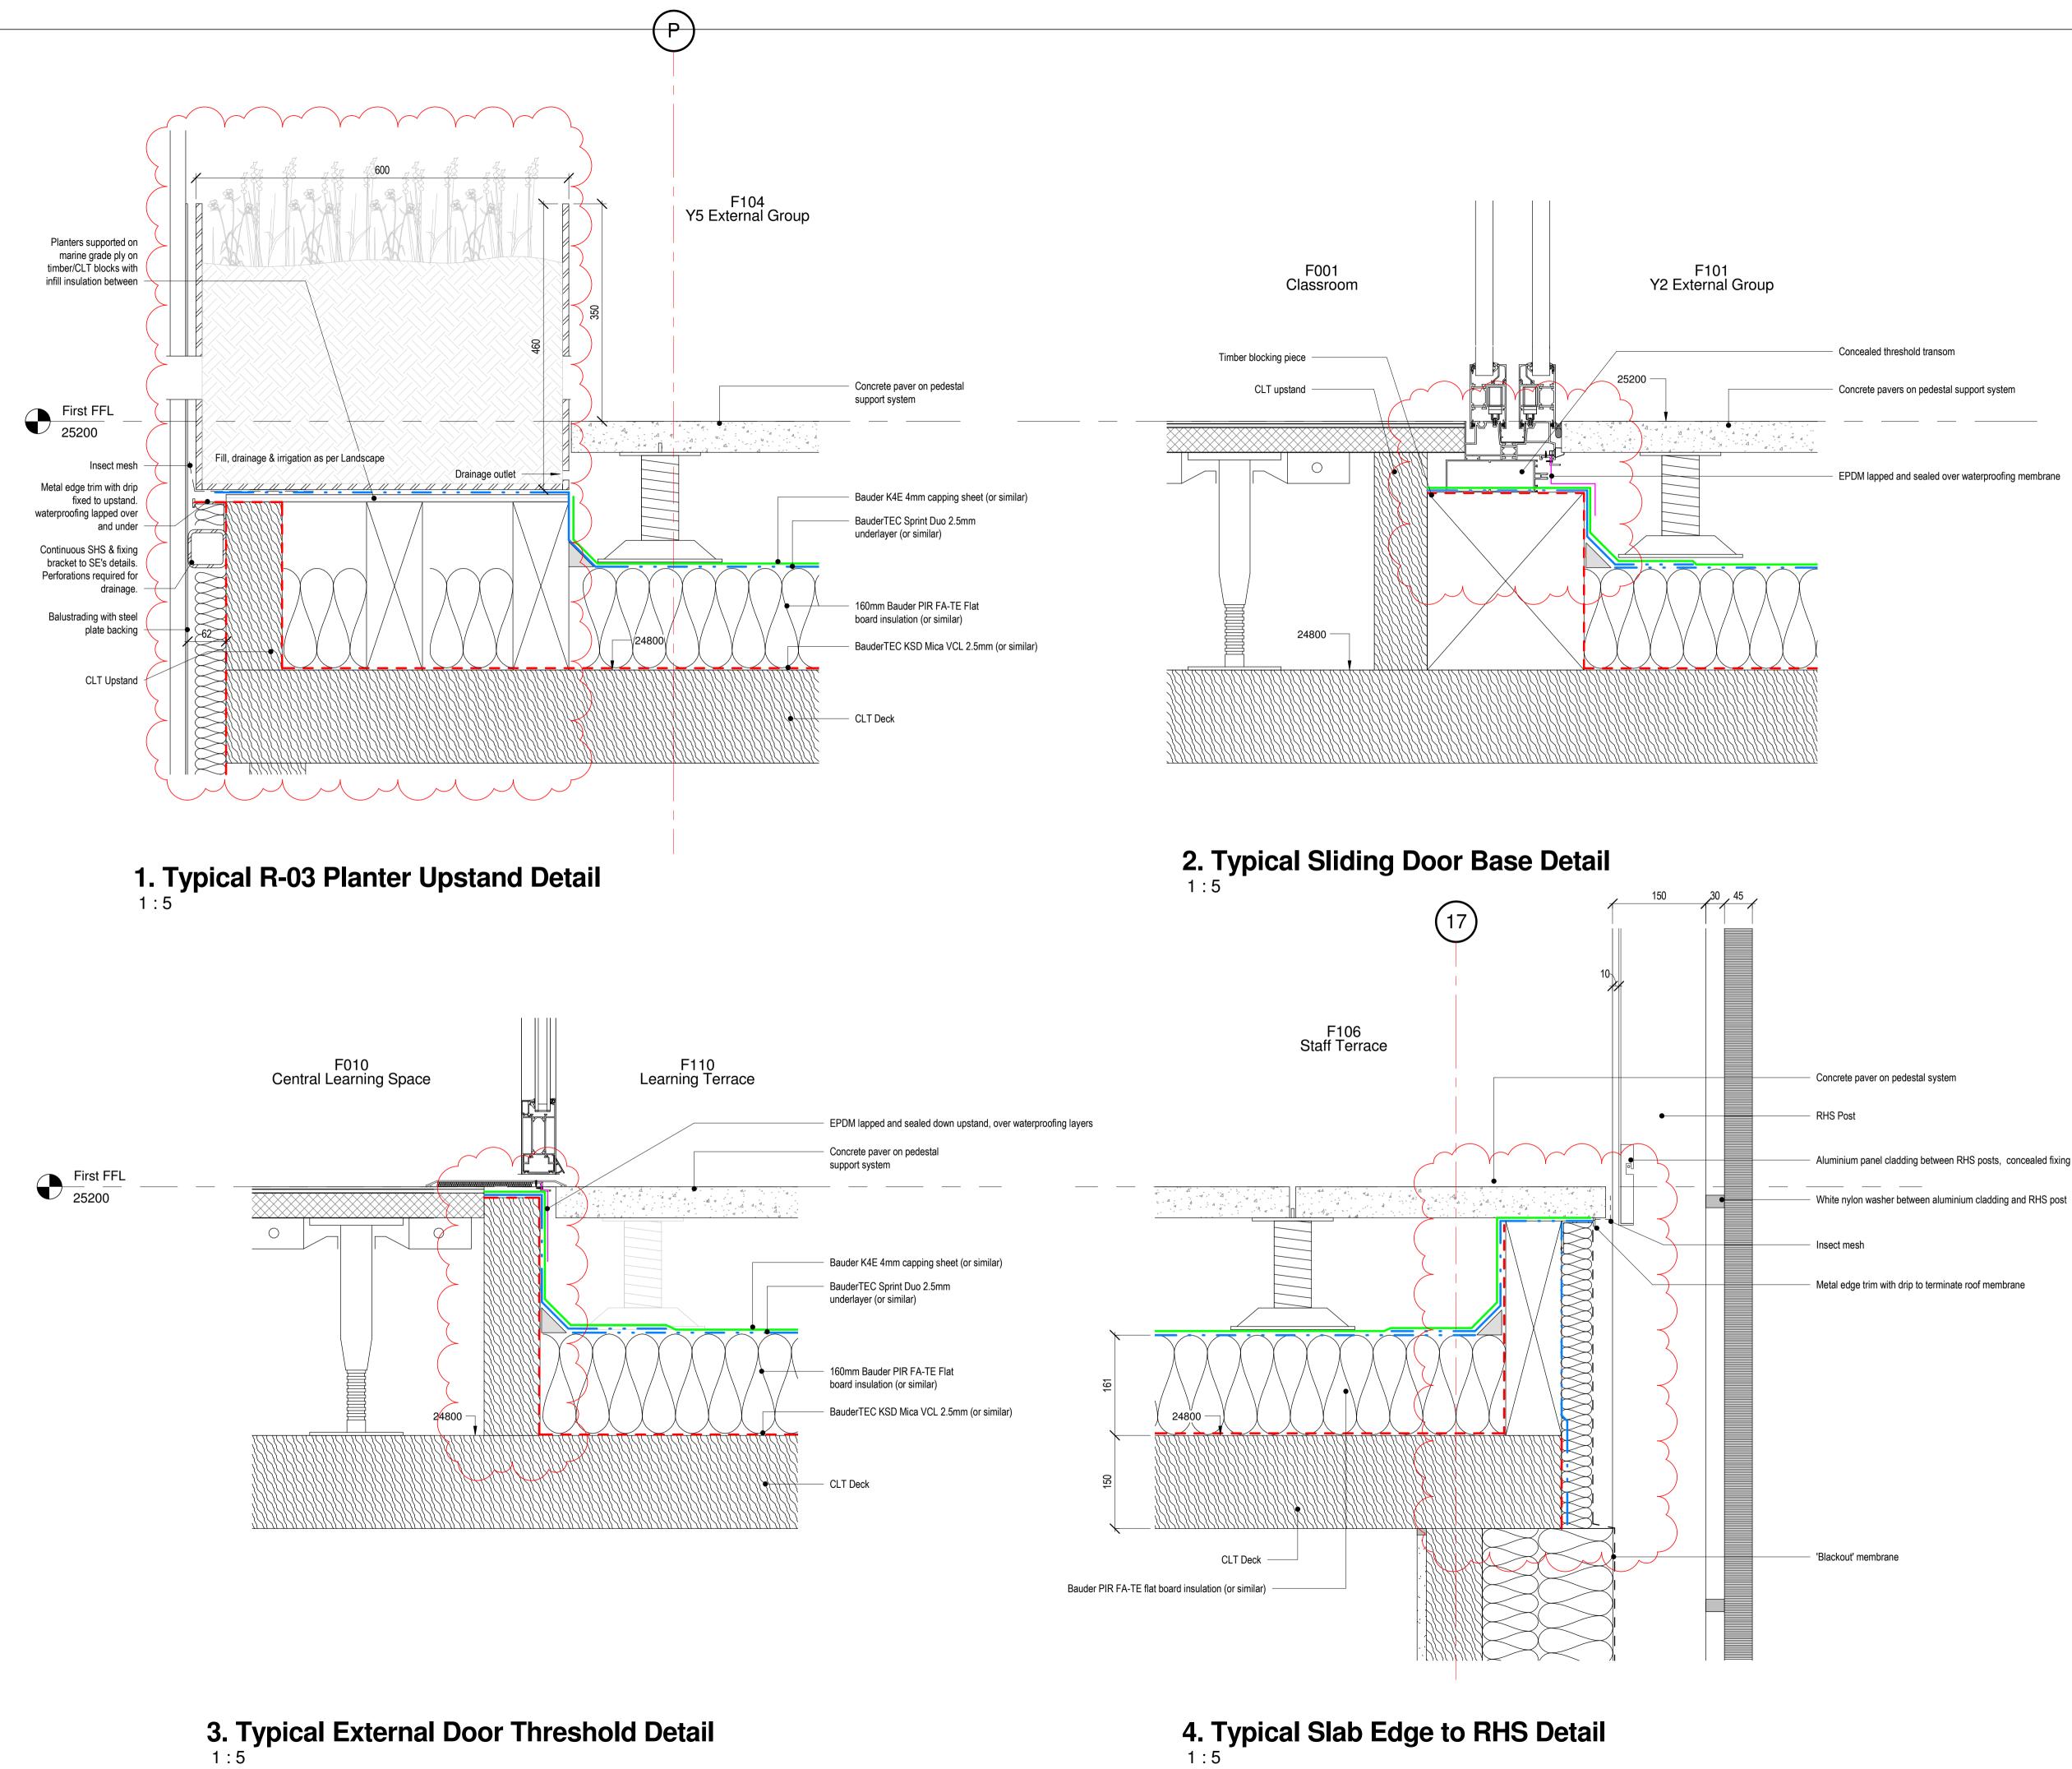

|                                                                                                                                                                                   | al revisions made/H&Co comments added ZC MB 29/03/<br>inary Issue ZC MB 13/02/                                                                                                                                                                                                                                                                                                                                                                                                                                                                                                                                                                                                                                                                                                                                                                                                                                                                                                                                                                                                                                                                                                                                                                                                                                                                                                                                                                                                                                                                                                                                                                                                                                                                                                                                                                                                                                                                                                                                                                                                                                                                                                                                                                                                                               |
|-----------------------------------------------------------------------------------------------------------------------------------------------------------------------------------|--------------------------------------------------------------------------------------------------------------------------------------------------------------------------------------------------------------------------------------------------------------------------------------------------------------------------------------------------------------------------------------------------------------------------------------------------------------------------------------------------------------------------------------------------------------------------------------------------------------------------------------------------------------------------------------------------------------------------------------------------------------------------------------------------------------------------------------------------------------------------------------------------------------------------------------------------------------------------------------------------------------------------------------------------------------------------------------------------------------------------------------------------------------------------------------------------------------------------------------------------------------------------------------------------------------------------------------------------------------------------------------------------------------------------------------------------------------------------------------------------------------------------------------------------------------------------------------------------------------------------------------------------------------------------------------------------------------------------------------------------------------------------------------------------------------------------------------------------------------------------------------------------------------------------------------------------------------------------------------------------------------------------------------------------------------------------------------------------------------------------------------------------------------------------------------------------------------------------------------------------------------------------------------------------------------|
| rov dooorir                                                                                                                                                                       | otion drawn checked d                                                                                                                                                                                                                                                                                                                                                                                                                                                                                                                                                                                                                                                                                                                                                                                                                                                                                                                                                                                                                                                                                                                                                                                                                                                                                                                                                                                                                                                                                                                                                                                                                                                                                                                                                                                                                                                                                                                                                                                                                                                                                                                                                                                                                                                                                        |
| revisions<br>status: P<br>This drawing<br>scale. Figure                                                                                                                           | PRELIMINARY<br>is protected under The Copyright, Designs and Patents Act 1988. Do<br>d dimensions only are to be taken from this drawing. All dimensions a<br>d on site before any work is put in hand. If in doubt, ASK.                                                                                                                                                                                                                                                                                                                                                                                                                                                                                                                                                                                                                                                                                                                                                                                                                                                                                                                                                                                                                                                                                                                                                                                                                                                                                                                                                                                                                                                                                                                                                                                                                                                                                                                                                                                                                                                                                                                                                                                                                                                                                    |
| revisions<br>status: P<br>This drawing<br>scale. Figure                                                                                                                           | PRELIMINARY<br>is protected under The Copyright, Designs and Patents Act 1988. Do<br>ed dimensions only are to be taken from this drawing. All dimensions a                                                                                                                                                                                                                                                                                                                                                                                                                                                                                                                                                                                                                                                                                                                                                                                                                                                                                                                                                                                                                                                                                                                                                                                                                                                                                                                                                                                                                                                                                                                                                                                                                                                                                                                                                                                                                                                                                                                                                                                                                                                                                                                                                  |
| revisions<br>status: P<br>This drawing<br>scale. Figure                                                                                                                           | PRELIMINARY<br>is protected under The Copyright, Designs and Patents Act 1988. Do<br>ed dimensions only are to be taken from this drawing. All dimensions a                                                                                                                                                                                                                                                                                                                                                                                                                                                                                                                                                                                                                                                                                                                                                                                                                                                                                                                                                                                                                                                                                                                                                                                                                                                                                                                                                                                                                                                                                                                                                                                                                                                                                                                                                                                                                                                                                                                                                                                                                                                                                                                                                  |
| revisions<br>status: P<br>This drawing<br>scale. Figure                                                                                                                           | PRELIMINARY<br>is protected under The Copyright, Designs and Patents Act 1988. Do<br>ed dimensions only are to be taken from this drawing. All dimensions a                                                                                                                                                                                                                                                                                                                                                                                                                                                                                                                                                                                                                                                                                                                                                                                                                                                                                                                                                                                                                                                                                                                                                                                                                                                                                                                                                                                                                                                                                                                                                                                                                                                                                                                                                                                                                                                                                                                                                                                                                                                                                                                                                  |
| revisions<br>status: P<br>This drawing<br>scale. Figure<br>to be checke                                                                                                           | PRELIMINARY<br>is protected under The Copyright, Designs and Patents Act 1988. Do<br>d dimensions only are to be taken from this drawing. All dimensions a<br>d on site before any work is put in hand. If in doubt, ASK.<br>T A L<br>PETER TAYLOR ASSOCIATES LIMITED<br>7 CURZON STREET<br>MAYFAIR LONDON W1J 5HG                                                                                                                                                                                                                                                                                                                                                                                                                                                                                                                                                                                                                                                                                                                                                                                                                                                                                                                                                                                                                                                                                                                                                                                                                                                                                                                                                                                                                                                                                                                                                                                                                                                                                                                                                                                                                                                                                                                                                                                           |
| revisions<br>status: P<br>This drawing<br>scale. Figure<br>to be checker<br>P<br>TELEPHONE<br>FACSIMILE                                                                           | PRELIMINARY<br>is protected under The Copyright, Designs and Patents Act 1988. Do<br>d dimensions only are to be taken from this drawing. All dimensions a<br>d on site before any work is put in hand. If in doubt, ASK.<br>T A L<br>PETER TAYLOR ASSOCIATES LIMITED<br>7 CURZON STREET<br>MAYFAIR LONDON W1J 5HG<br>-<br>+ 44 (0)20 7495 3837<br>+ 44 (0)20 7495 3837                                                                                                                                                                                                                                                                                                                                                                                                                                                                                                                                                                                                                                                                                                                                                                                                                                                                                                                                                                                                                                                                                                                                                                                                                                                                                                                                                                                                                                                                                                                                                                                                                                                                                                                                                                                                                                                                                                                                      |
| revisions<br>status: P<br>This drawing<br>scale. Figure<br>to be checke                                                                                                           | PRELIMINARY<br>is protected under The Copyright, Designs and Patents Act 1988. Do<br>d dimensions only are to be taken from this drawing. All dimensions a<br>d on site before any work is put in hand. If in doubt, ASK.<br>T A L<br>PETER TAYLOR ASSOCIATES LIMITED<br>7 CURZON STREET<br>MAYFAIR LONDON W1J 5HG<br>-<br>+ 44 (0)20 7495 3837                                                                                                                                                                                                                                                                                                                                                                                                                                                                                                                                                                                                                                                                                                                                                                                                                                                                                                                                                                                                                                                                                                                                                                                                                                                                                                                                                                                                                                                                                                                                                                                                                                                                                                                                                                                                                                                                                                                                                              |
| revisions<br>status: P<br>This drawing<br>scale. Figure<br>to be checker<br>P<br>TELEPHONE<br>FACSIMILE<br>EMAIL                                                                  | PRELIMINARY<br>is protected under The Copyright, Designs and Patents Act 1988. Do<br>ad dimensions only are to be taken from this drawing. All dimensions a<br>id on site before any work is put in hand. If in doubt, ASK.<br>T A L<br>PETER TAYLOR ASSOCIATES LIMITED<br>7 CURZON STREET<br>MAYFAIR LONDON W1J 5HG<br>-<br>+ 44 (0)20 7495 3837<br>+ 44 (0 |
| revisions<br>status: P<br>This drawing<br>scale. Figure<br>to be checker<br>P<br>TELEPHONE<br>FACSIMILE                                                                           | PRELIMINARY<br>is protected under The Copyright, Designs and Patents Act 1988. Do<br>ad dimensions only are to be taken from this drawing. All dimensions a<br>id on site before any work is put in hand. If in doubt, ASK.<br>T A L<br>PETER TAYLOR ASSOCIATES LIMITED<br>7 CURZON STREET<br>MAYFAIR LONDON W1J 5HG<br>-<br>* 44 (0)20 7495 3837<br>* MAYFAIR@PTAL.CO.UK<br>-<br>WWW.PTAL.CO.UK<br>Neilcott Construction Group<br>Excel House<br>Cray Avenue                                                                                                                                                                                                                                                                                                                                                                                                                                                                                                                                                                                                                                                                                                                                                                                                                                                                                                                                                                                                                                                                                                                                                                                                                                                                                                                                                                                                                                                                                                                                                                                                                                                                        |
| revisions<br>status: P<br>This drawing<br>scale. Figure<br>to be checker<br>P<br>TELEPHONE<br>FACSIMILE<br>EMAIL                                                                  | PRELIMINARY<br>is protected under The Copyright, Designs and Patents Act 1988. Do<br>ed dimensions only are to be taken from this drawing. All dimensions a<br>id on site before any work is put in hand. If in doubt, ASK.<br>T A L<br>PETER TAYLOR ASSOCIATES LIMITED<br>7 CURZON STREET<br>MAYFAIR LONDON W1J 5HG<br>-<br>+ 44 (0)20 7495 3837<br>+ 44 (0)20 7495 3837<br>+ 44 (0)20 7495 3837<br>+ 44 (0)20 7495 3837<br>+ 44 (0)20 7495 3837<br>MAYFAIR@PTAL.CO.UK<br>-<br>WWW.PTAL.CO.UK<br>Neilcott Construction Group<br>Excel House<br>Cray Avenue<br>Orpington<br>Kent                                                                                                                                                                                                                                                                                                                                                                                                                                                                                                                                                                                                                                                                                                                                                                                                                                                                                                                                                                                                                                                                                                                                                                                                                                                                                                                                                                                                                                                                                                                                                                                                                                                                                                                             |
| revisions<br>status: P<br>This drawing<br>scale. Figure<br>to be checker<br>P<br>TELEPHONE<br>FACSIMILE<br>EMAIL                                                                  | PRELIMINARY<br>Is protected under The Copyright, Designs and Patents Act 1988. Do<br>ad dimensions only are to be taken from this drawing. All dimensions a<br>d on site before any work is put in hand. If in doubt, ASK.<br>T A D A L<br>PETER TAYLOR ASSOCIATES LIMITED<br>7 CUR2ON STREET<br>MAYFAIR LONDON W1J 5HG<br><br>• 44 (0)20 7495 3837<br>+ 44 (0)20 7495 3837<br>+ 44 (0)20 7495 3837<br>+ 44 (0)20 7495 3837<br><br>WWW.PTAL.CO.UK<br>Neilcott Construction Group<br>Excel House<br>Cray Avenue<br>Orpington<br>Kent<br>BR5 3ST                                                                                                                                                                                                                                                                                                                                                                                                                                                                                                                                                                                                                                                                                                                                                                                                                                                                                                                                                                                                                                                                                                                                                                                                                                                                                                                                                                                                                                                                                                                                                                                                                                                                                                                                                               |
| revisions<br>status: P<br>This drawing<br>scale. Figure<br>to be checker<br>P<br>TELEPHONE<br>FACSIMILE<br>EMAIL                                                                  | PRELIMINARY<br>is protected under The Copyright, Designs and Patents Act 1988. Do<br>ed dimensions only are to be taken from this drawing. All dimensions a<br>id on site before any work is put in hand. If in doubt, ASK.<br>T A L<br>PETER TAYLOR ASSOCIATES LIMITED<br>7 CURZON STREET<br>MAYFAIR LONDON W1J 5HG<br>-<br>+ 44 (0)20 7495 3837<br>+ 44 (0)20 7495 3837<br>+ 44 (0)20 7495 3837<br>+ 44 (0)20 7495 3837<br>+ 44 (0)20 7495 3837<br>MAYFAIR@PTAL.CO.UK<br>-<br>WWW.PTAL.CO.UK<br>Neilcott Construction Group<br>Excel House<br>Cray Avenue<br>Orpington<br>Kent                                                                                                                                                                                                                                                                                                                                                                                                                                                                                                                                                                                                                                                                                                                                                                                                                                                                                                                                                                                                                                                                                                                                                                                                                                                                                                                                                                                                                                                                                                                                                                                                                                                                                                                             |
| revisions<br>status: P<br>This drawing<br>scale. Figure<br>to be checker<br>P<br>TELEPHONE<br>FACSIMILE<br>EMAIL                                                                  | PRELIMINARY<br>Is protected under The Copyright, Designs and Patents Act 1988. Do<br>ad dimensions only are to be taken from this drawing. All dimensions a<br>d on site before any work is put in hand. If in doubt, ASK.<br>T A D A L<br>PETER TAYLOR ASSOCIATES LIMITED<br>7 CUR2ON STREET<br>MAYFAIR LONDON W1J 5HG<br><br>• 44 (0)20 7495 3837<br>+ 44 (0)20 7495 3837<br>+ 44 (0)20 7495 3837<br>+ 44 (0)20 7495 3837<br><br>WWW.PTAL.CO.UK<br>Neilcott Construction Group<br>Excel House<br>Cray Avenue<br>Orpington<br>Kent<br>BR5 3ST                                                                                                                                                                                                                                                                                                                                                                                                                                                                                                                                                                                                                                                                                                                                                                                                                                                                                                                                                                                                                                                                                                                                                                                                                                                                                                                                                                                                                                                                                                                                                                                                                                                                                                                                                               |
| revisions<br>status: P<br>This drawing<br>scale. Figure<br>to be checker<br>P<br>TELEPHONE<br>FACSIMILE<br>EMAIL                                                                  | PRELIMINARY<br>is protected under The Copyright, Designs and Patents Act 1988. Do<br>ad dimensions only are to be taken from this drawing. All dimensions is<br>id on site before any work is put in hand. If in doubt, ASK.<br>T A L<br>PETER TAYLOR ASSOCIATES LIMITED<br>7 CURZON STREET<br>MAYFAIR LONDON WIJ 5HG<br>-<br>-<br>44 (0)20 7495 3837<br>+ 44 (0)20 7495 3837<br>+ 44 (0)20 7495 3837<br>-<br>WWW.PTAL.CO.UK<br>Neilcott Construction Group<br>Excel House<br>Cray Avenue<br>Orpington<br>Kent<br>BR5 3ST<br>NEILCOTTON<br>Central Somers Town                                                                                                                                                                                                                                                                                                                                                                                                                                                                                                                                                                                                                                                                                                                                                                                                                                                                                                                                                                                                                                                                                                                                                                                                                                                                                                                                                                                                                                                                                                                                                                                                                                                                                                                                               |
| revisions<br>status: P<br>This drawing<br>scale. Figure<br>to be checker<br>P<br>TELEPHONE<br>FACSIMILE<br>EMAIL<br>client:                                                       | PRELIMINARY<br>is protected under The Copyright, Designs and Patents Act 1988. Do<br>ad dimensions only are to be taken from this drawing. All dimensions a<br>id on site before any work is put in hand. If in doubt, ASK.<br>T A L<br>PETER TAYLOR ASSOCIATES LIMITED<br>7 CURZON STREET<br>MAYFAIR LONDON WIJ 5HG<br>-<br>• 44 (0)20 7495 3837<br>• MWW.PTAL.CO.UK<br>-<br>WWW.PTAL.CO.UK<br>Neilcott Construction Group<br>Excel House<br>Cray Avenue<br>Orpington<br>Kent<br>BR5 3 ST                                                                                                                                                                                                                                                                                                                                                                                                                                                                                                                                                                                                                                                                                                                                                                                                                                                                                                                                                                                                                                                                                                                                                                                                                                                                                                                                                                                                                                                                                                                                                                                                                                                                                                                   |
| revisions<br>status: P<br>This drawing<br>scale. Figure<br>to be checker<br>P<br>TELEPHONE<br>FACSIMILE<br>EMAIL<br>client:                                                       | PRELIMINARY<br>is protected under The Copyright, Designs and Patents Act 1988. Do<br>ad dimensions only are to be taken from this drawing. All dimensions is<br>id on site before any work is put in hand. If in doubt, ASK.<br>T A L<br>PETER TAYLOR ASSOCIATES LIMITED<br>7 CURZON STREET<br>MAYFAIR LONDON WIJ 5HG<br>-<br>-<br>44 (0)20 7495 3837<br>+ 44 (0)20 7495 3837<br>+ 44 (0)20 7495 3837<br>-<br>WWW.PTAL.CO.UK<br>Neilcott Construction Group<br>Excel House<br>Cray Avenue<br>Orpington<br>Kent<br>BR5 3ST<br>NEILCOTTON<br>Central Somers Town                                                                                                                                                                                                                                                                                                                                                                                                                                                                                                                                                                                                                                                                                                                                                                                                                                                                                                                                                                                                                                                                                                                                                                                                                                                                                                                                                                                                                                                                                                                                                                                                                                                                                                                                               |
| revisions Status: P This drawing scale. Figure to be checke                                                                                                                       | PRELIMINARY<br>Is protected under The Copyright, Designs and Patents Act 1988. Do<br>ad dimensions only are to be taken from this drawing. All dimensions a<br>id on site before any work is put in hand. If in doubt, ASK.<br>T A C A L<br>PETER TAYLOR ASSOCIATES LIMITED<br>7 CURZON STREET<br>MAYFAIR LONDON WIJ 5HG<br>-<br>-<br>44 (0)20 7495 3837<br>+ 44 (0)20 7495 3837<br>+ 44 (0)20 7495 3837<br>-<br>WWW.PTAL.CO.UK<br>-<br>WWW.PTAL.CO.UK<br>-<br>WWW.PTAL.CO.UK<br>-<br>DELICOTION GROUP<br>Excel House<br>Cray Avenue<br>Orpington<br>Kent<br>BR5 3ST<br>                                                                                                                                                                                                                                                                                                                                                                                                                                                                                                                                                                                                                                                                                                                                                                                                                                                                                                                                                                                                                                                                                                                                                                                                                                                                                                                                                                                                                                                                                                                                                                                                                                                                                                                                     |
| revisions P<br>status: P<br>This drawing<br>scale. Figure<br>to be checker<br>P<br>TELEPHONE<br>FACSIMILE<br>EMAIL<br>client:<br>project:<br>title:                               | PRELIMINARY<br>is protected under The Copyright, Designs and Patents Act 1988. Do<br>is dimensions only are to be taken from this drawing. All dimensions is<br>d on site before any work is put in hand. If in doubt, ASK.<br>T A L<br>PETER TAYLOR ASSOCIATES LIMITED<br>7 CURZON STREET<br>MAYFARI LONDON WIJ 5HG<br>-<br>•<br>44 (0)20 7495 3837<br>• 44 (0)20 7495 3837<br>• 44 (0)20 7495 3837<br>• 44 (0)20 7493 3475<br>MAYFAR@PTAL.CO.UK<br>-<br>WWW.PTAL.CO.UK<br>Neilcott Construction Group<br>Excel House<br>Cray Avenue<br>Orpington<br>Kent<br>BR5 3ST<br>VEUECOTO<br>Central Somers Town<br>Plot 4<br>Roof Type 3 - Typical Detail Sheet 1                                                                                                                                                                                                                                                                                                                                                                                                                                                                                                                                                                                                                                                                                                                                                                                                                                                                                                                                                                                                                                                                                                                                                                                                                                                                                                                                                                                                                                                                                                                                                                                                                                                   |
| revisions P<br>status: P<br>This drawing<br>scale. Figure<br>to be checker<br>P<br>TELEPHONE<br>FACSIMILE<br>EMAIL<br>client:<br>project:<br>title:<br>scale:<br>Scale:           | PRELIMINARY<br>is protected under The Copyright, Designs and Patents Act 1988. Dc<br>d dimensions only are to be taken from this drawing. All dimensions a<br>d on site before any work is put in hand. If in doubt, ASK.<br>T A L<br>PETER TAYLOR ASSOCIATES LIMITED<br>7 CURZON STREET<br>MAYFAIR LONDON WIJ 5HG<br>-<br>44 (0)20 7495 3837<br>44 (0)20 7495 3837<br>44 (0)20 7495 3837<br>44 (0)20 7495 3837<br>44 (0)20 7495 3837<br>MAYFAIR@PTAL.CO.UK<br>Neilcott Construction Group<br>Excel House<br>Cray Avenue<br>Orpington<br>Kent<br>BR5 3ST<br>Central Somers Town<br>Plot 4<br>Roof Type 3 - Typical Detail Sheet 1<br>1 : 5 @ A1<br>02/05/18<br>Author                                                                                                                                                                                                                                                                                                                                                                                                                                                                                                                                                                                                                                                                                                                                                                                                                                                                                                                                                                                                                                                                                                                                                                                                                                                                                                                                                                                                                                                                                                                                                                                                                                        |
| revisions P<br>status: P<br>This drawing<br>scale. Figure<br>to be checker<br>P<br>TELEPHONE<br>FACSIMILE<br>EMAIL<br>client:<br>project:<br>scale:<br>date:<br>date:<br>checked: | PRELIMINARY<br>is protected under The Copyright, Designs and Patents Act 1988. Dc<br>d dimensions only are to be taken from this drawing. All dimensions is<br>d on site before any work is put in hand. If in doubt, ASK.<br>T A L<br>PETER TAYLOR ASSOCIATES LIMITED<br>7 CURZON STREET<br>MAYFAIR LONDON WIJ 5HG<br>-<br>44 (0)20 7495 3837<br>44 (0)20 7495 3837<br>44 (0)20 7495 3837<br>44 (0)20 7495 3837<br>MAYFAIR@PTAL.CO.UK<br>-<br>WWW.PTAL.CO.UK<br>Neilcott Construction Group<br>Excel House<br>Cray Avenue<br>Orpington<br>Kent<br>BR5 3ST<br>Central Somers Town<br>Plot 4<br>Roof Type 3 - Typical Detail Sheet 1<br>1 : 5 @ A1<br>02/05/18                                                                                                                                                                                                                                                                                                                                                                                                                                                                                                                                                                                                                                                                                                                                                                                                                                                                                                                                                                                                                                                                                                                                                                                                                                                                                                                                                                                                                                                                                                                                                                                                                                                |

Aluminium panel cladding between RHS posts, concealed fixing

EPDM lapped and sealed over waterproofing membrane

PE Foil Underlayer - - ---Vapour Control Layer Fleece \_ \_ \_ \_ \_ \_ \_ \_ Drainage Layer