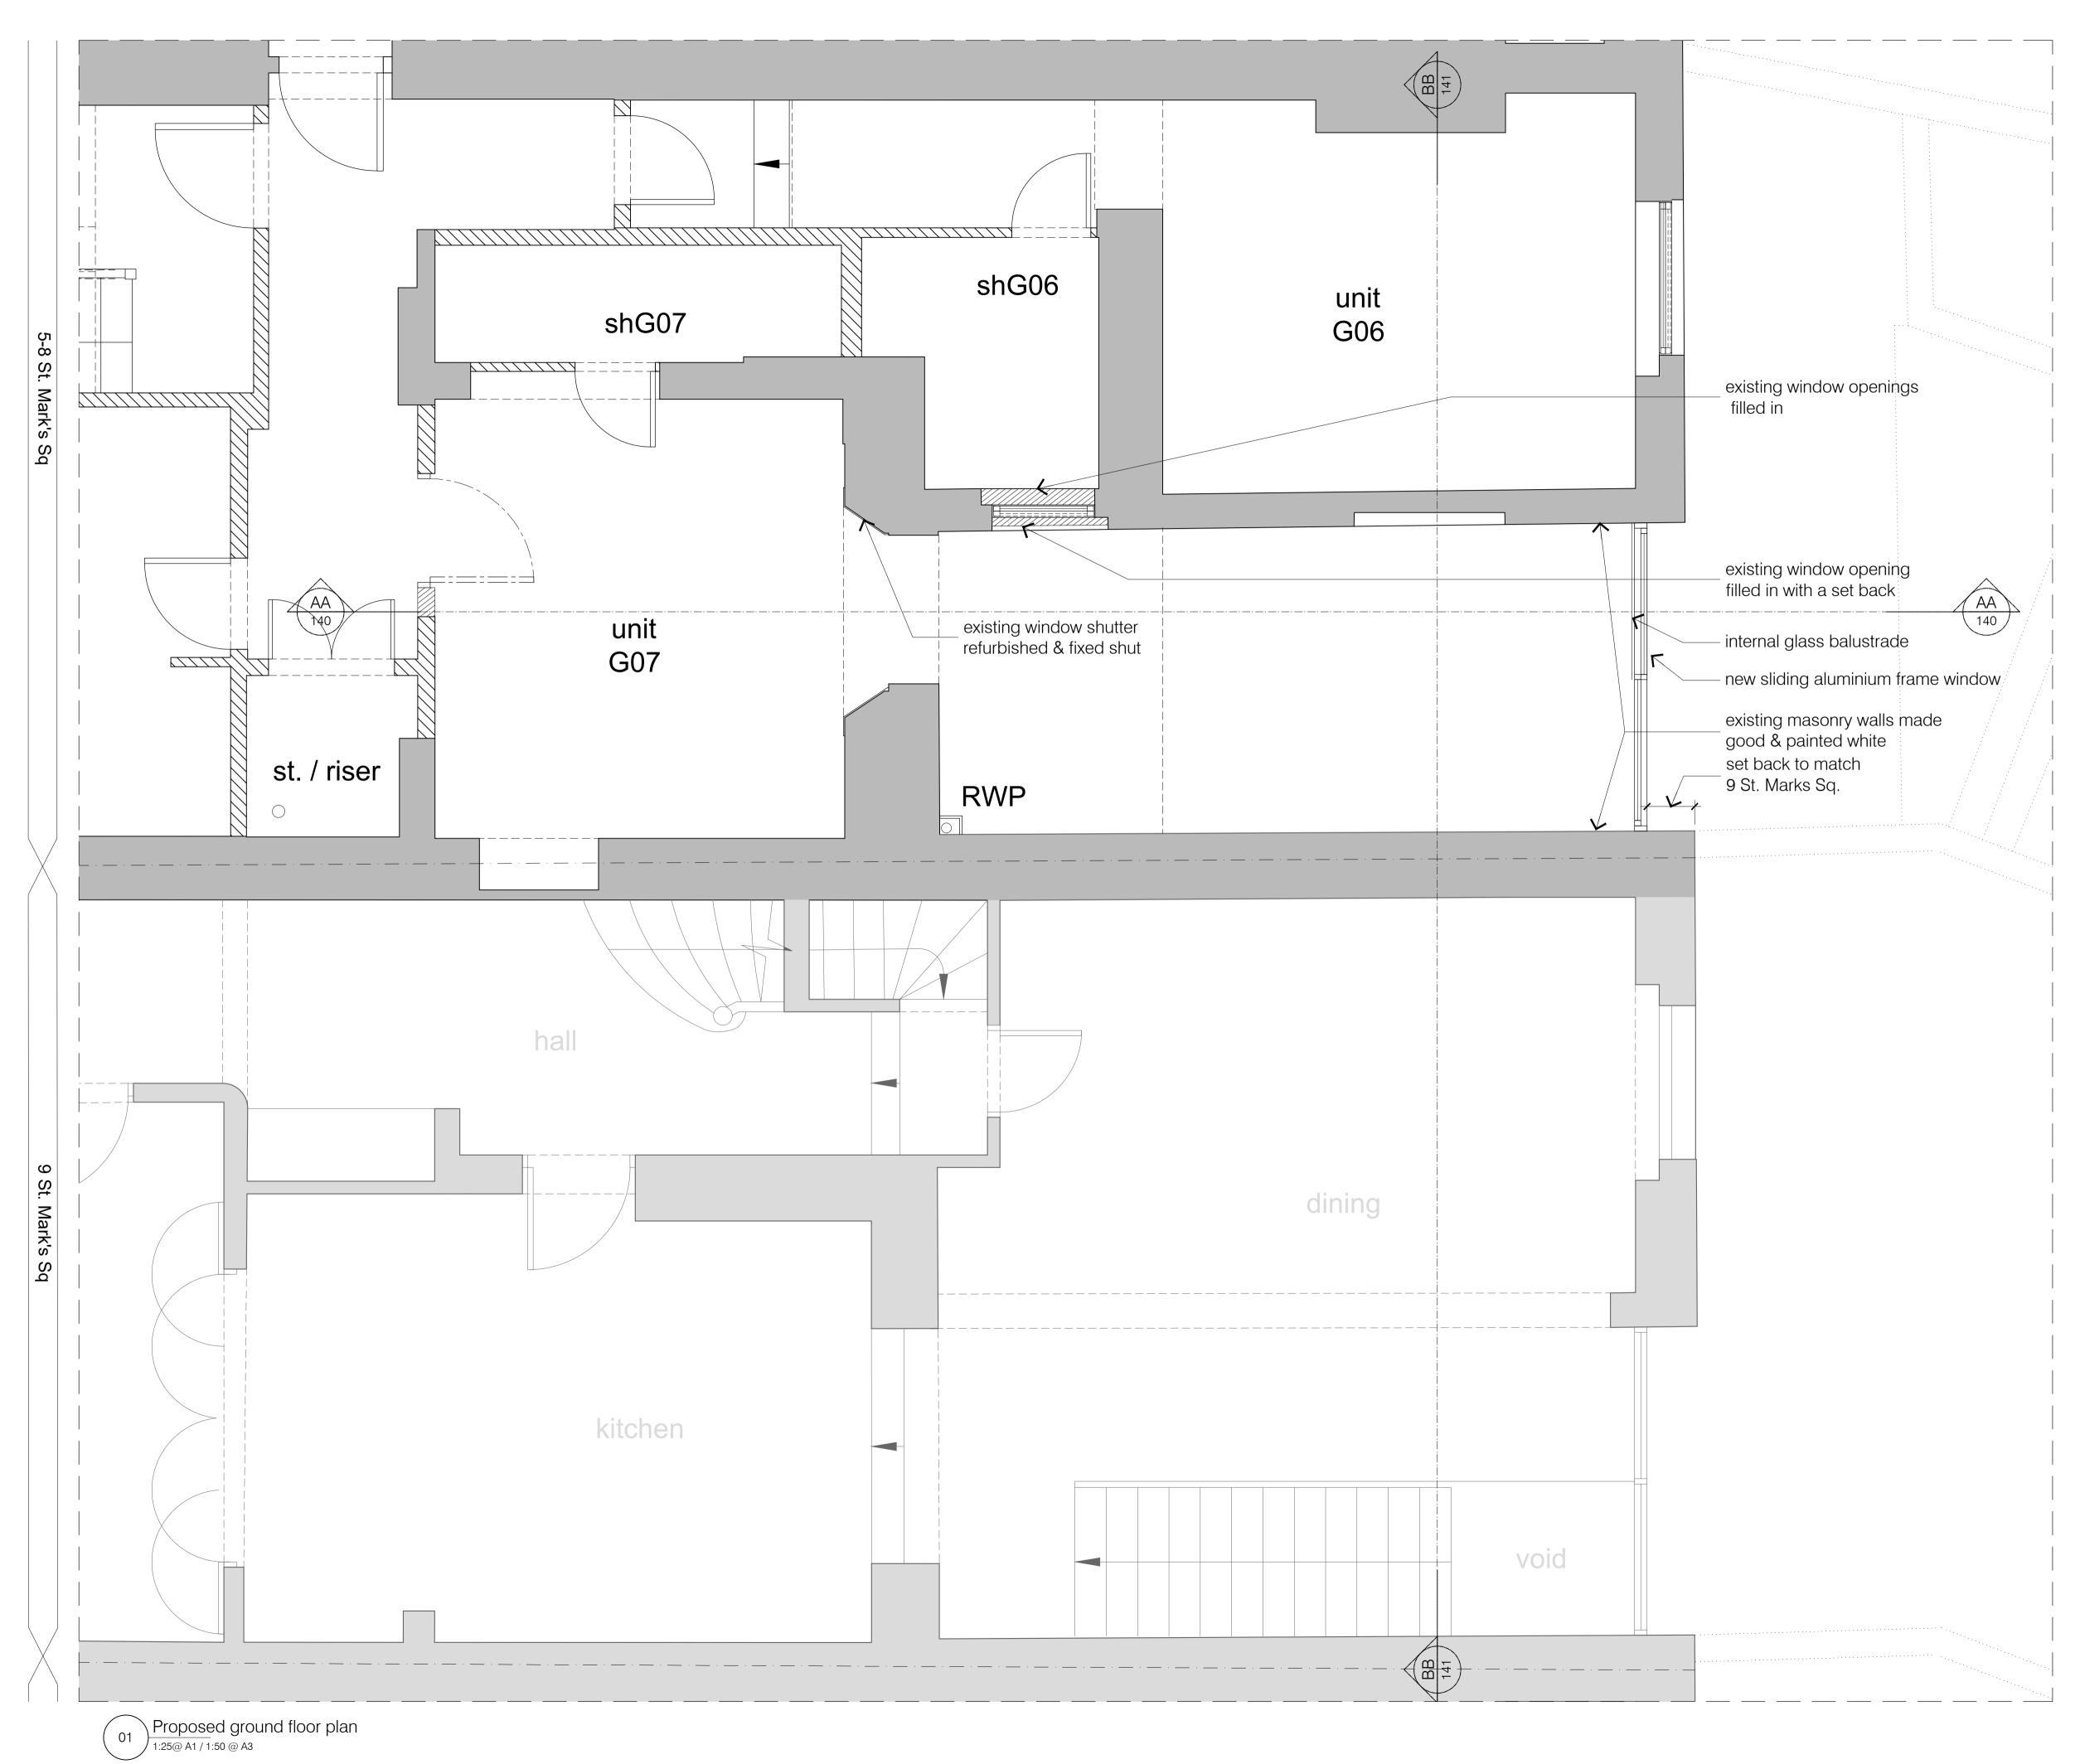

## PLANNING

## KEY:

Existing original walls to be retained Existing modern fabric to be retained New internal walls/floors New doors

| В       | 2018.04.26            | minor revision                                                                                                                    |
|---------|-----------------------|-----------------------------------------------------------------------------------------------------------------------------------|
|         | db lg                 |                                                                                                                                   |
| А       | 2018.04.19<br>db lg   | 9 St. Mark's Square differentiated                                                                                                |
| rev     | date<br>drawn checked | description                                                                                                                       |
| client. |                       | modulor studio<br>5a lliffe Yard<br>London. SE17 3QA<br>t: +44 (0)20 7193 1717<br>e: www.modulor-studio.co.uk<br>project address. |
| 6       |                       | Vernon Hse, 5-8 St.Marks Sq, NW1 7TN<br>drawing title.                                                                            |
| E       |                       | Proposed Ground Floor Plan                                                                                                        |
| SA\     | / GROUP               | 1:25 @ A1 / 1:50 @A3                                                                                                              |

job no. dwg no. revision **17023 PL2 110 B** 

©2013 do not scale from drawing report discrepancies immediately