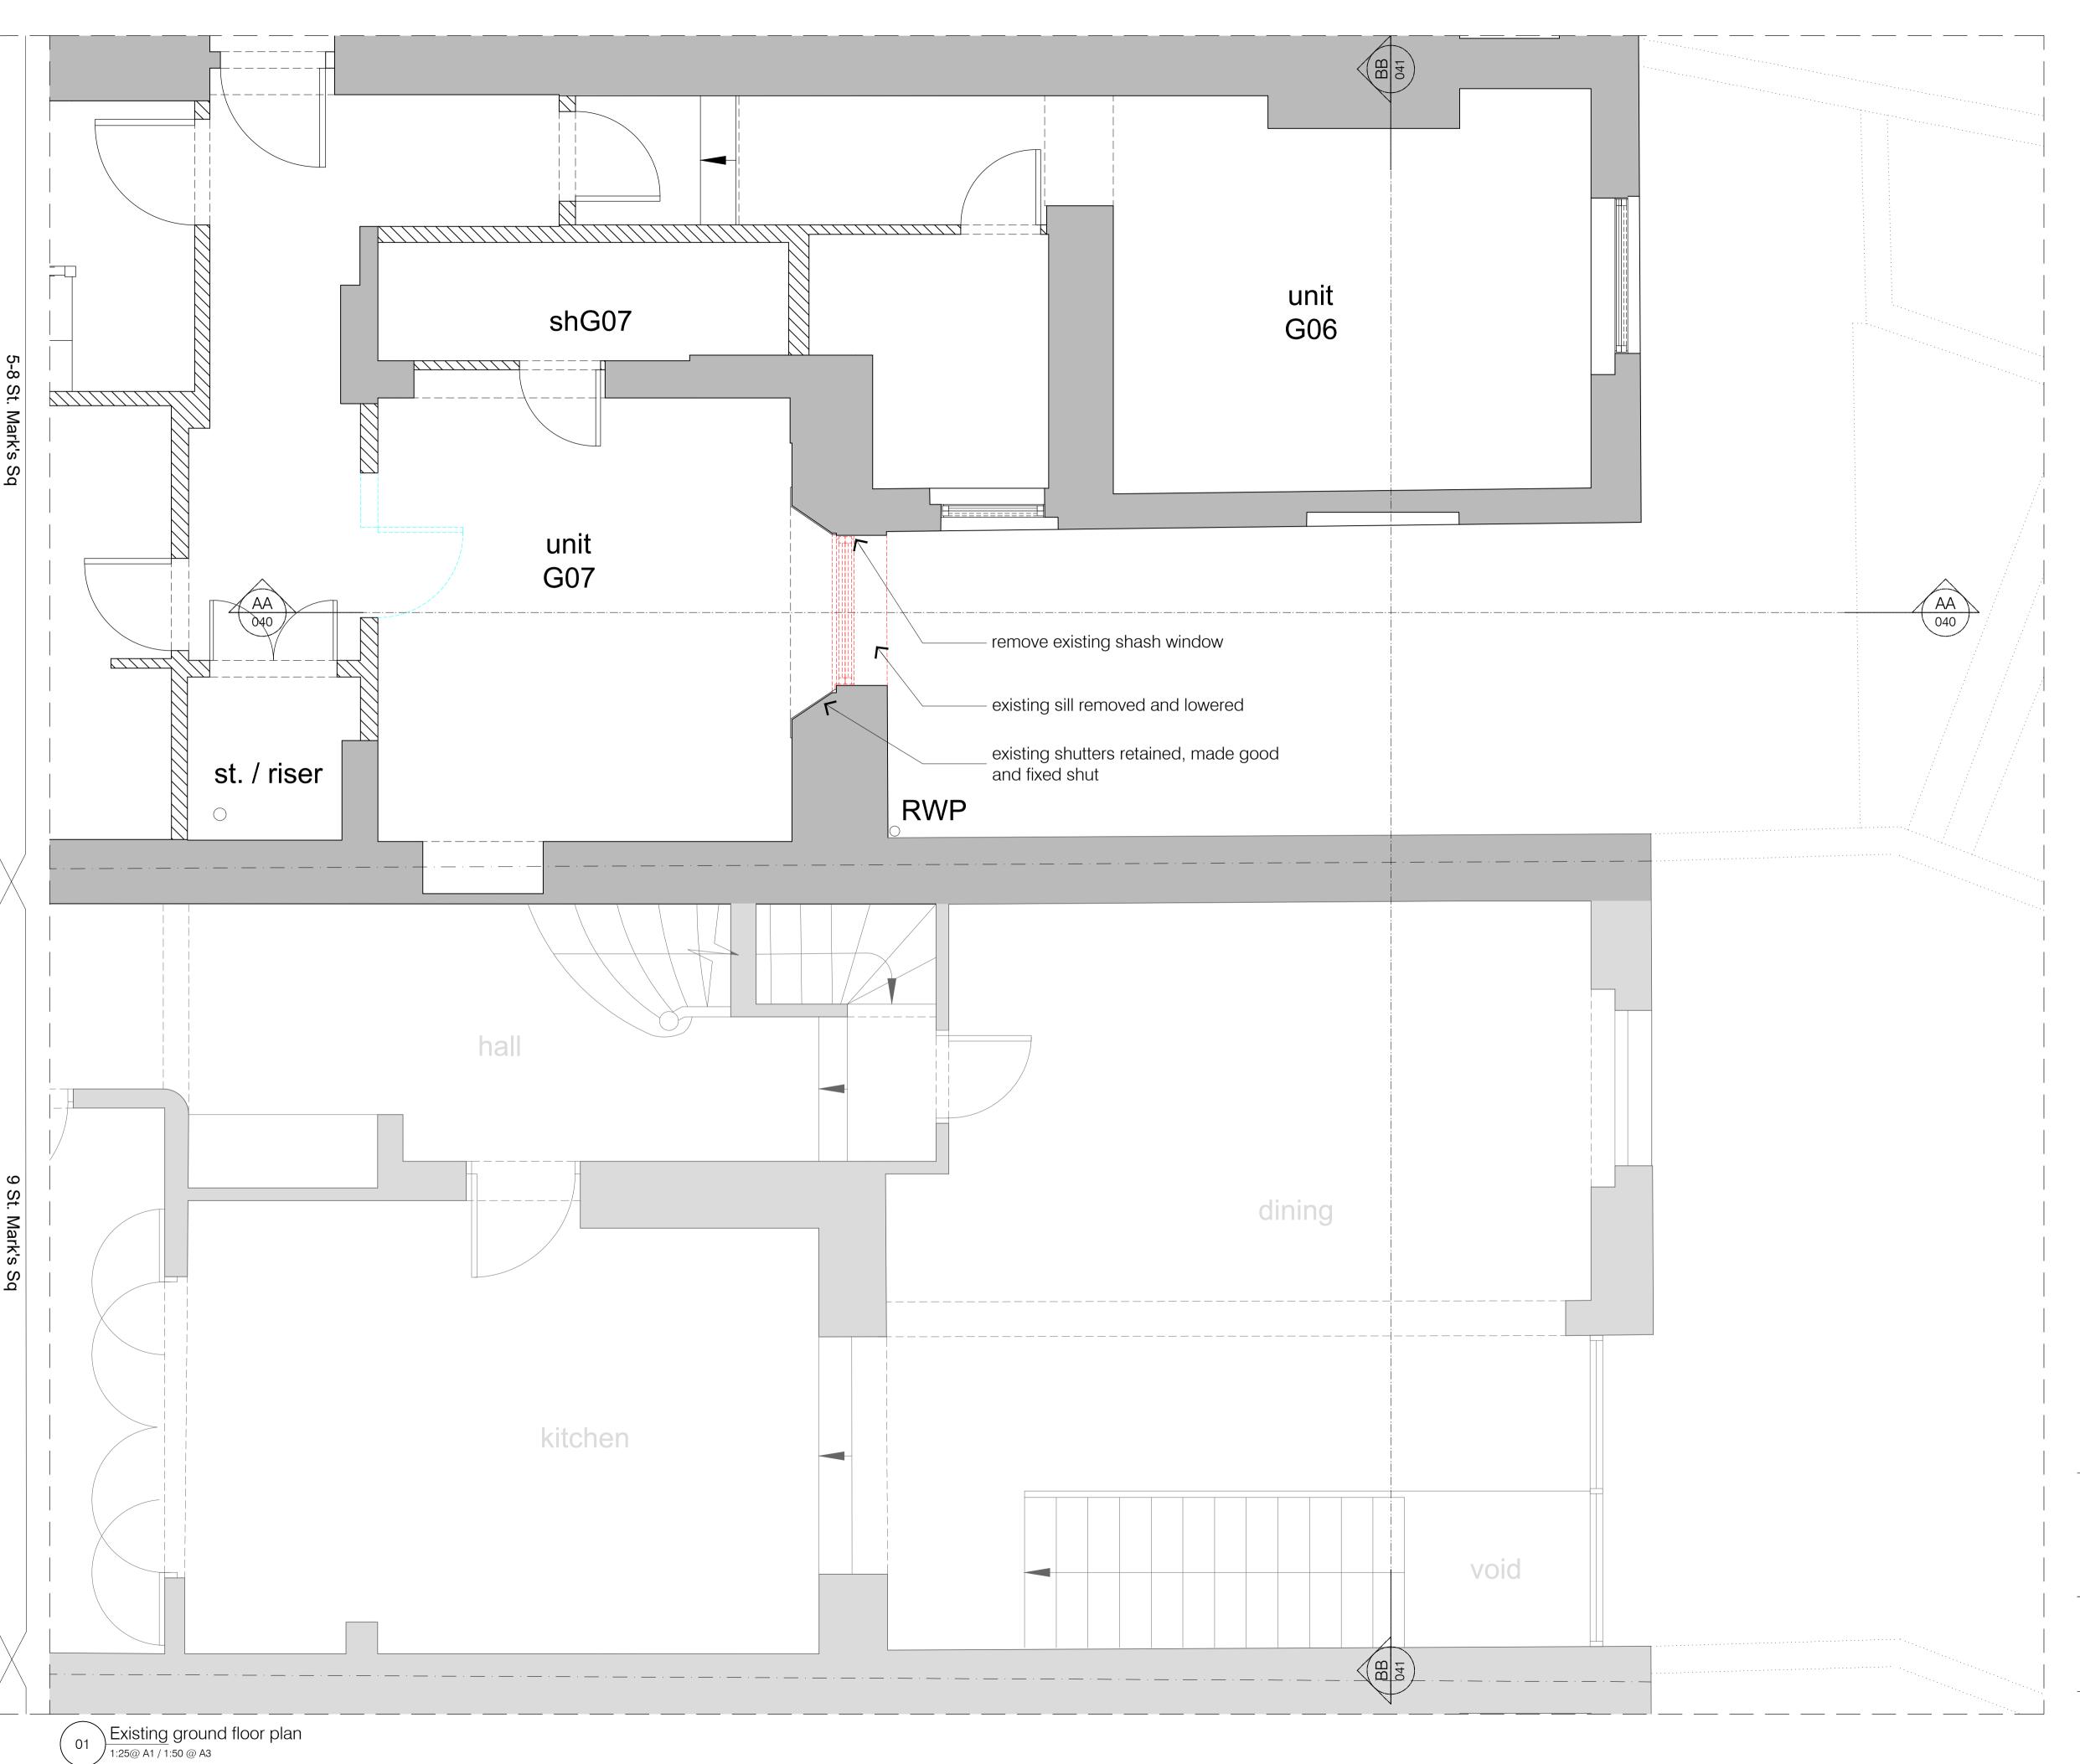

NORTH PLANNING

**GENERAL NOTES** 

Note: All original features such as cornices & skirting boards to be retained throughout unless otherwise noted

KEY:

Existing original walls to be retained Existing modern fabric to be retained

Modern fabric to be demolished/removed

Original fabric to be demolished/removed

2018.04.19 db Ig date drawn checked

9. St. Mark's Square differentiated

modulor studio 5a Iliffe Yard London. SE17 3QA t: +44 (0)20 7193 1717 e: www.modulor-studio.co.uk

Vernon Hse, 5-8 St.Marks Sq, NW1 7TN Existing Ground Floor Plan showing demolition

scale. 1:25 @ A1 / 1:50 @A3

17023 PL2 010 B