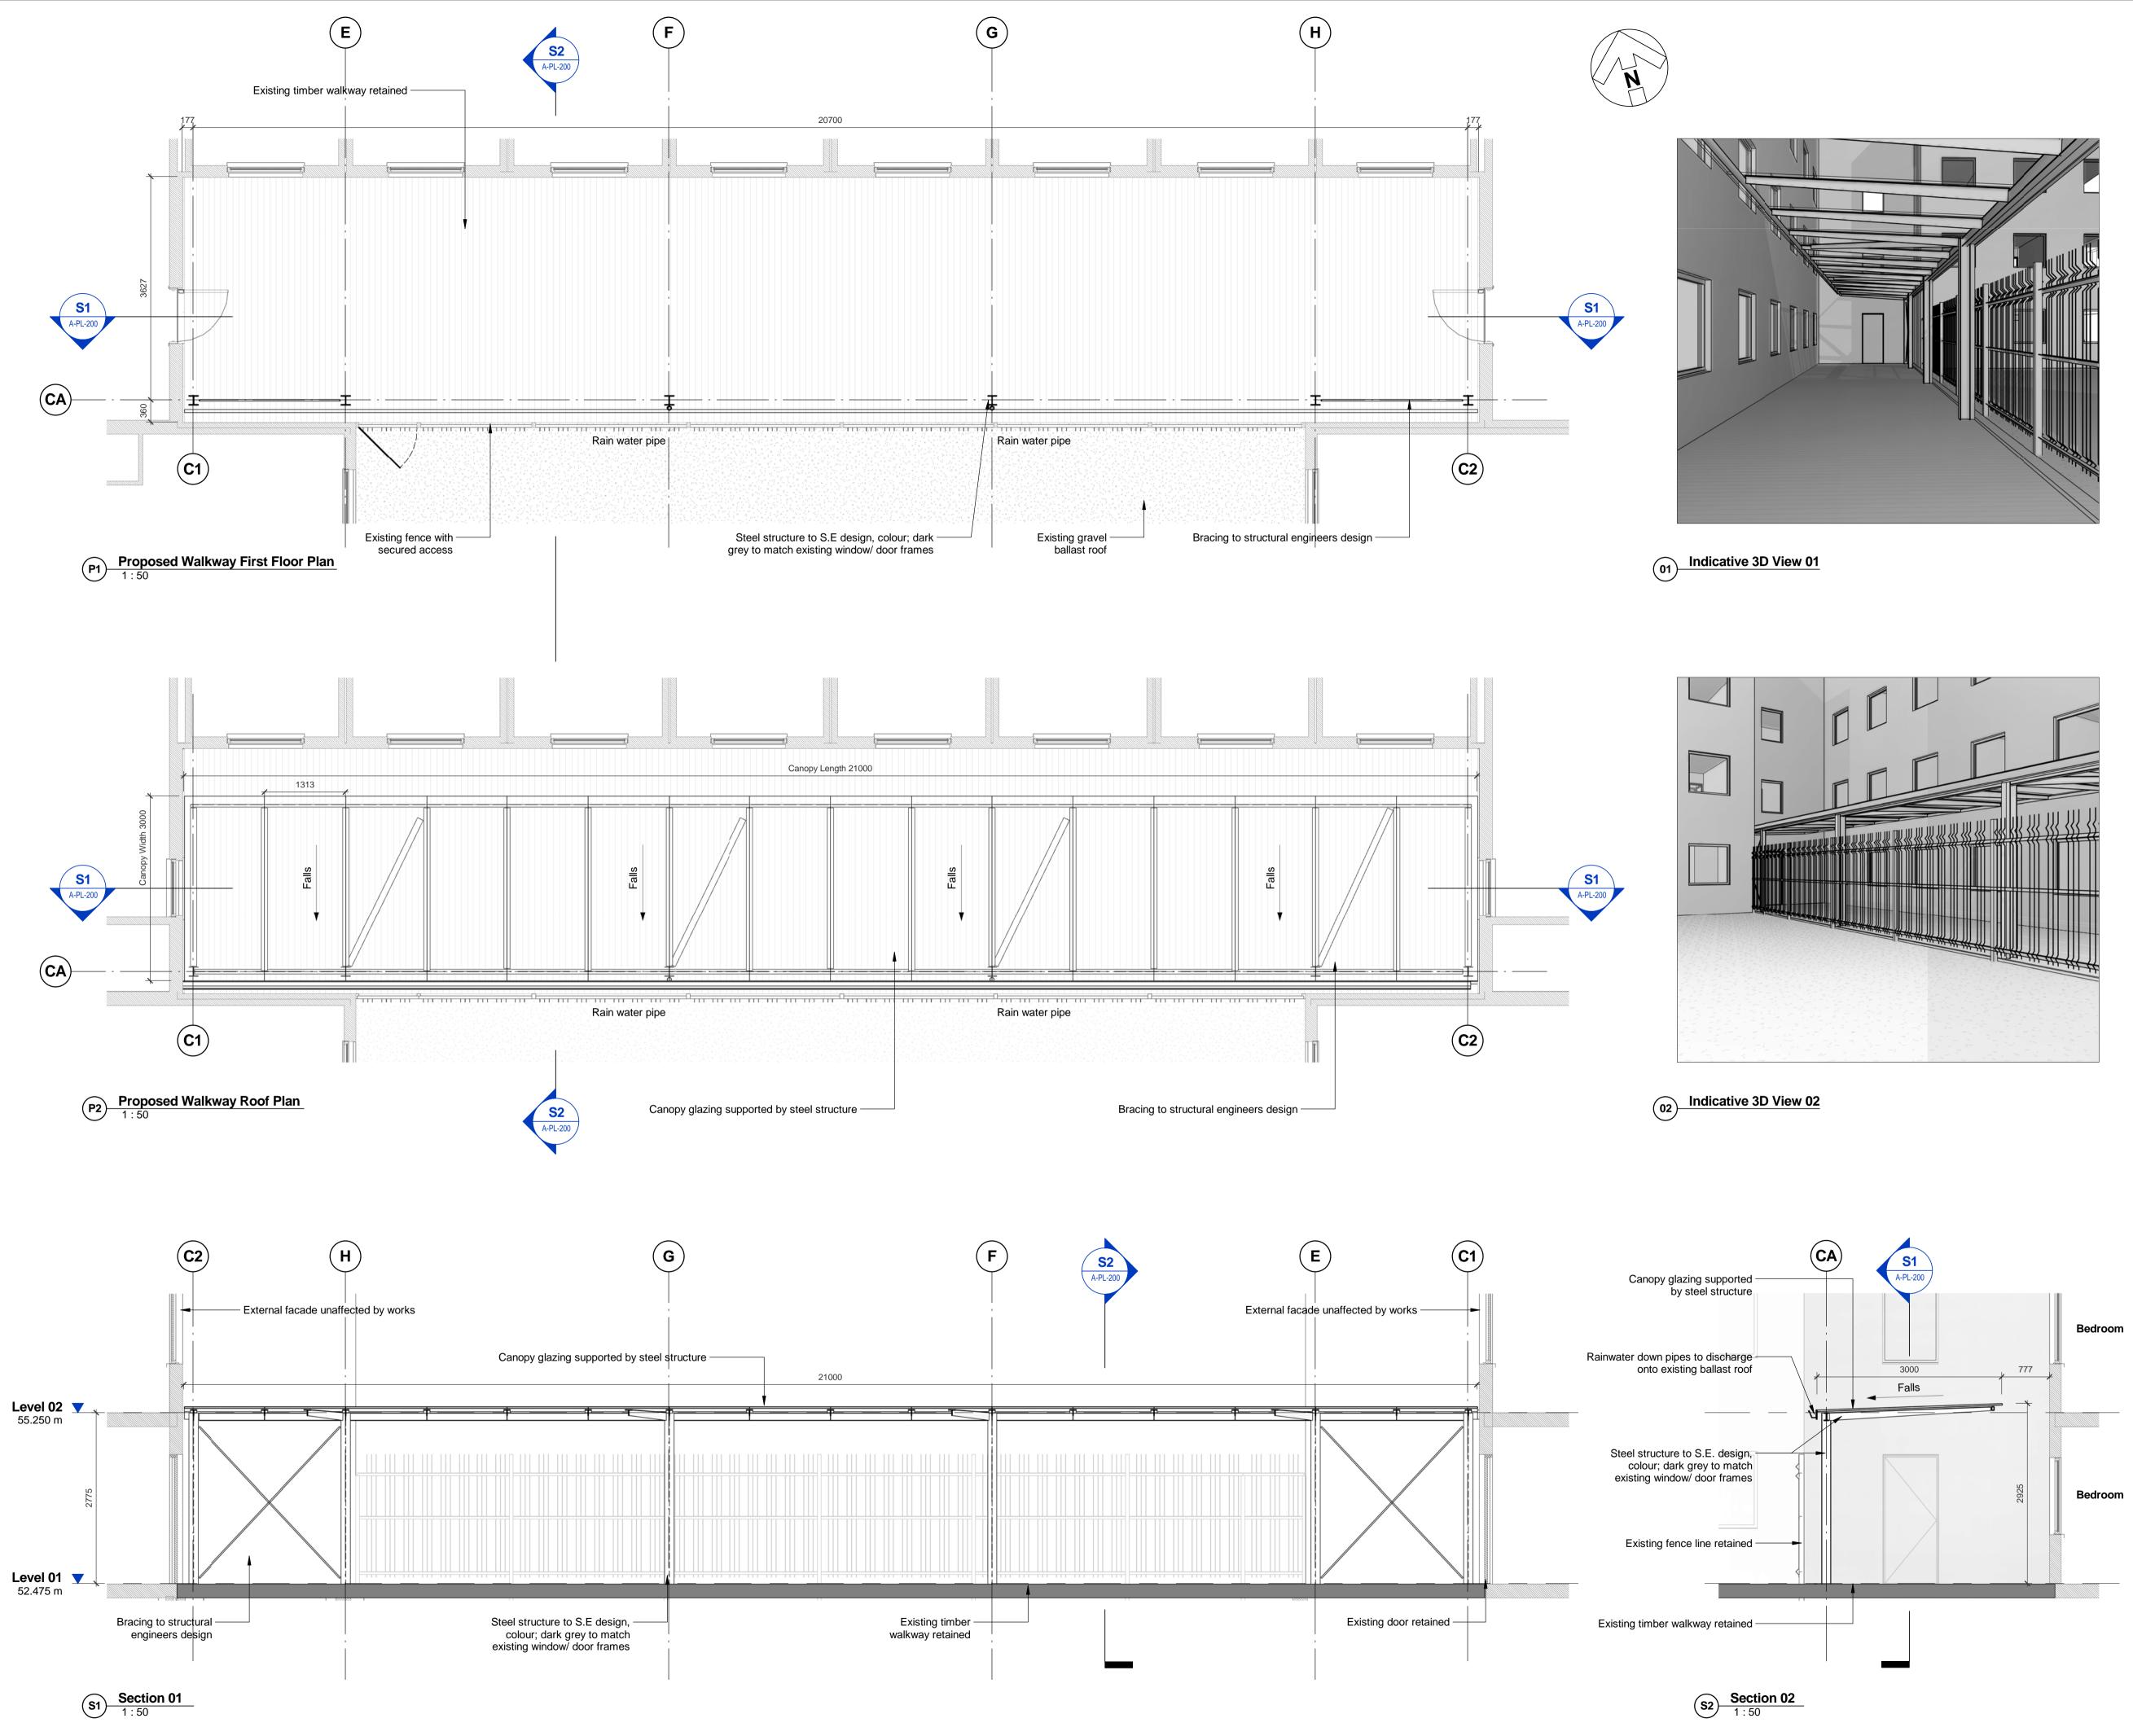

## Proposed Walkway

| Hadfield                    | Cawkwell Davidson                                                        |
|-----------------------------|--------------------------------------------------------------------------|
| Broomgrove Lodge, 13        | Broomgrove Rd, Sheffield, S10 2LZ T 0114 266 8181 www.hcd.co.uk          |
| HCD PROJECT NO.<br>2017-249 | 1 : 50 @ A1 P02                                                          |
| PROJECT NO.                 | ORIGINATOR VOLUME LEVEL TYPE ROLE + NUMBER   HCD A0 DP DR A-PL-200       |
|                             | C:\temp\17249-HCD-A0-ZZ-M3-A-20-001-Refurb_WS17_adam.johnson.rvt   © HCD |