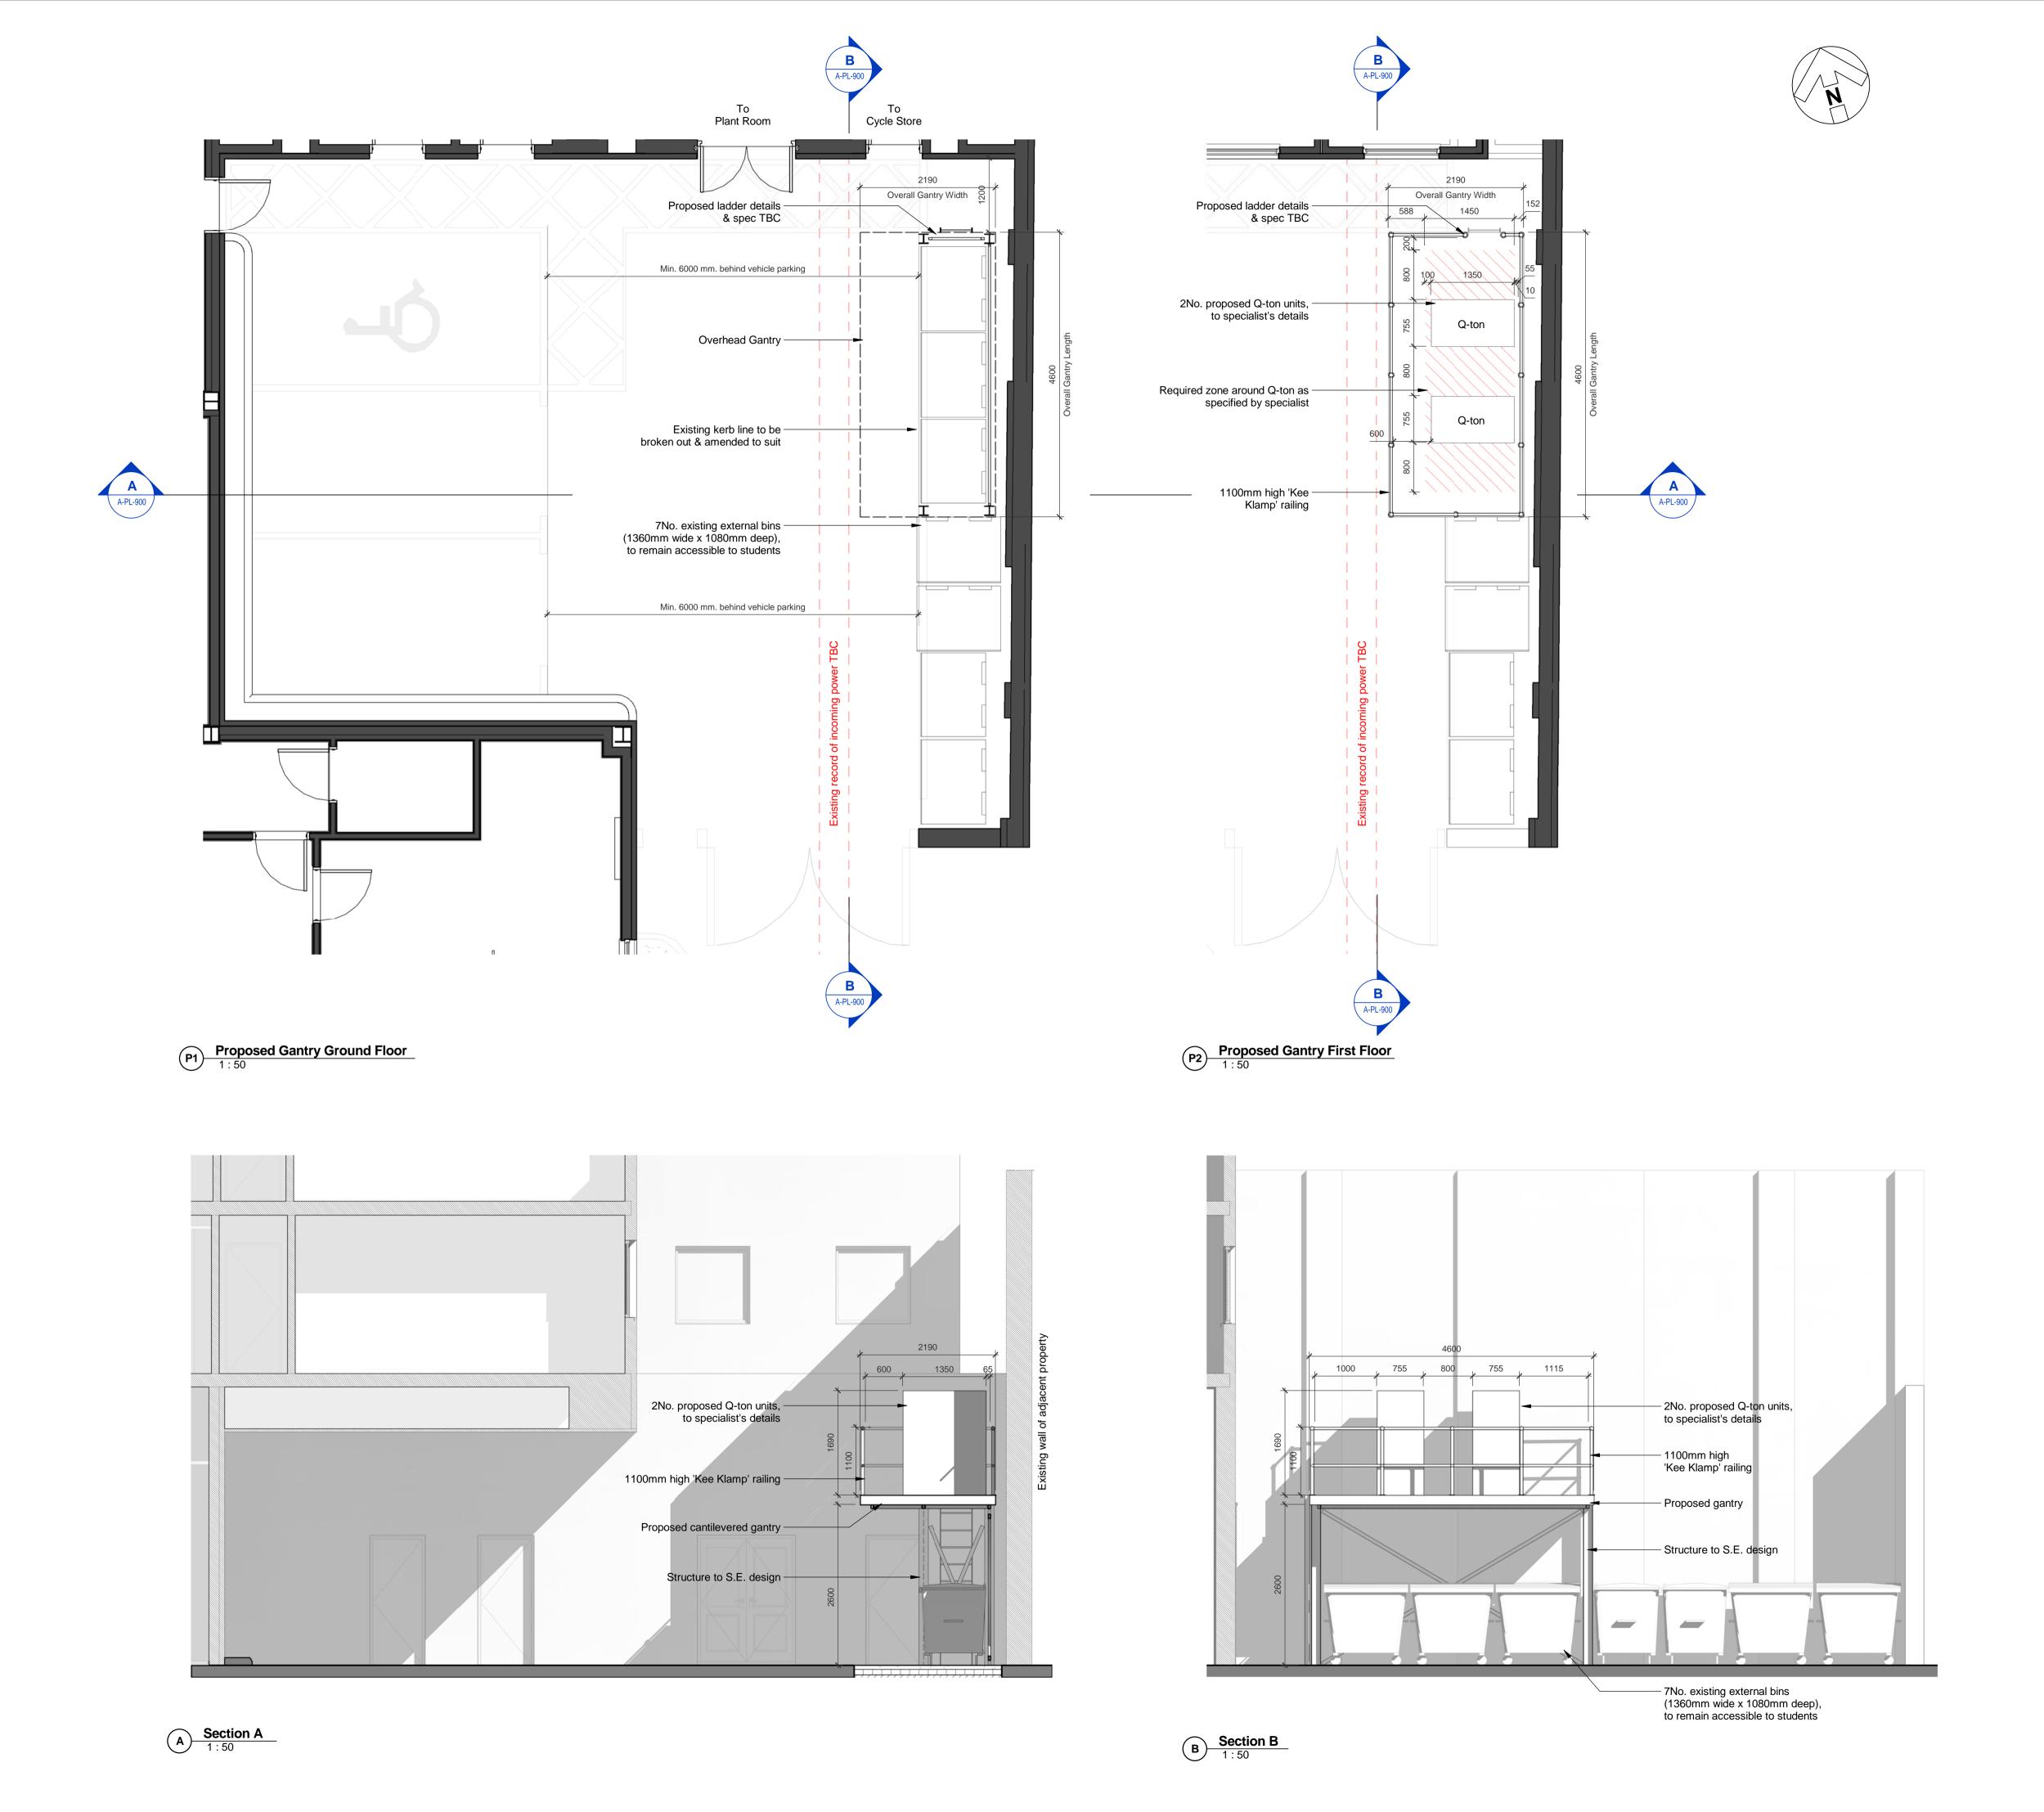

NOTES:

DO NOT SCALE FROM THIS DRAWING.
VERIFY ALL DIMENSIONS AND SETTING OUT ON SITE.
NOTIFY ANY DISCREPANCIES TO THE ARCHITECT.
FOR STRUCTURAL INFORMATION, REFER TO
STRUCTURAL ENGINEER'S DRAWINGS.
FOR M&E INFORMATION, REFER TO M&E ENGINEER'S
AND SUB-CONTRACTORS' DRAWINGS.
FOR HEALTH & SAFETY INFORMATION, REFER TO
HEALTH & SAFETY RISK ASSESSMENTS.

THIS DRAWING AND ANY RELATED SPECIFICATIONS ARE ILLUSTRATIVE OF ARCHITECTURAL DESIGN INTENT ONLY AND SHOULD NOT BE USED FOR CONSTRUCTION PURPOSES. FULLY RESOLVED CONSTRUCTION DETAILS ARE TO BE DEVELOPED BY THE SPECIALIST DESIGN SUB-CONTRACTOR IN ACCORDANCE WITH THE DESIGN INTENT AND TO MEET ANY STATED PERFORMANCE CRITERIA. SPECIALIST SUB-CONTRACTORS' DESIGN DRAWINGS SHALL SUPERSEDE THE ASSOCIATED HADFIELD CAWKWELL DAVIDSON DRAWINGS FOR CONSTRUCTION PURPOSES.

**External Plant Details** 

| Hadfield                                        | Cawkwell David                      | son                |
|-------------------------------------------------|-------------------------------------|--------------------|
| Broomgrove Lodge, 13  HCD PROJECT NO.  2017-249 | Broomgrove Rd, Sheffield, S10 2LZ T | REV.               |
| PROJECT NO. 17249                               | ORIGINATOR VOLUME LEVEL AO 00 I     | TYPE ROLE + NUMBER |