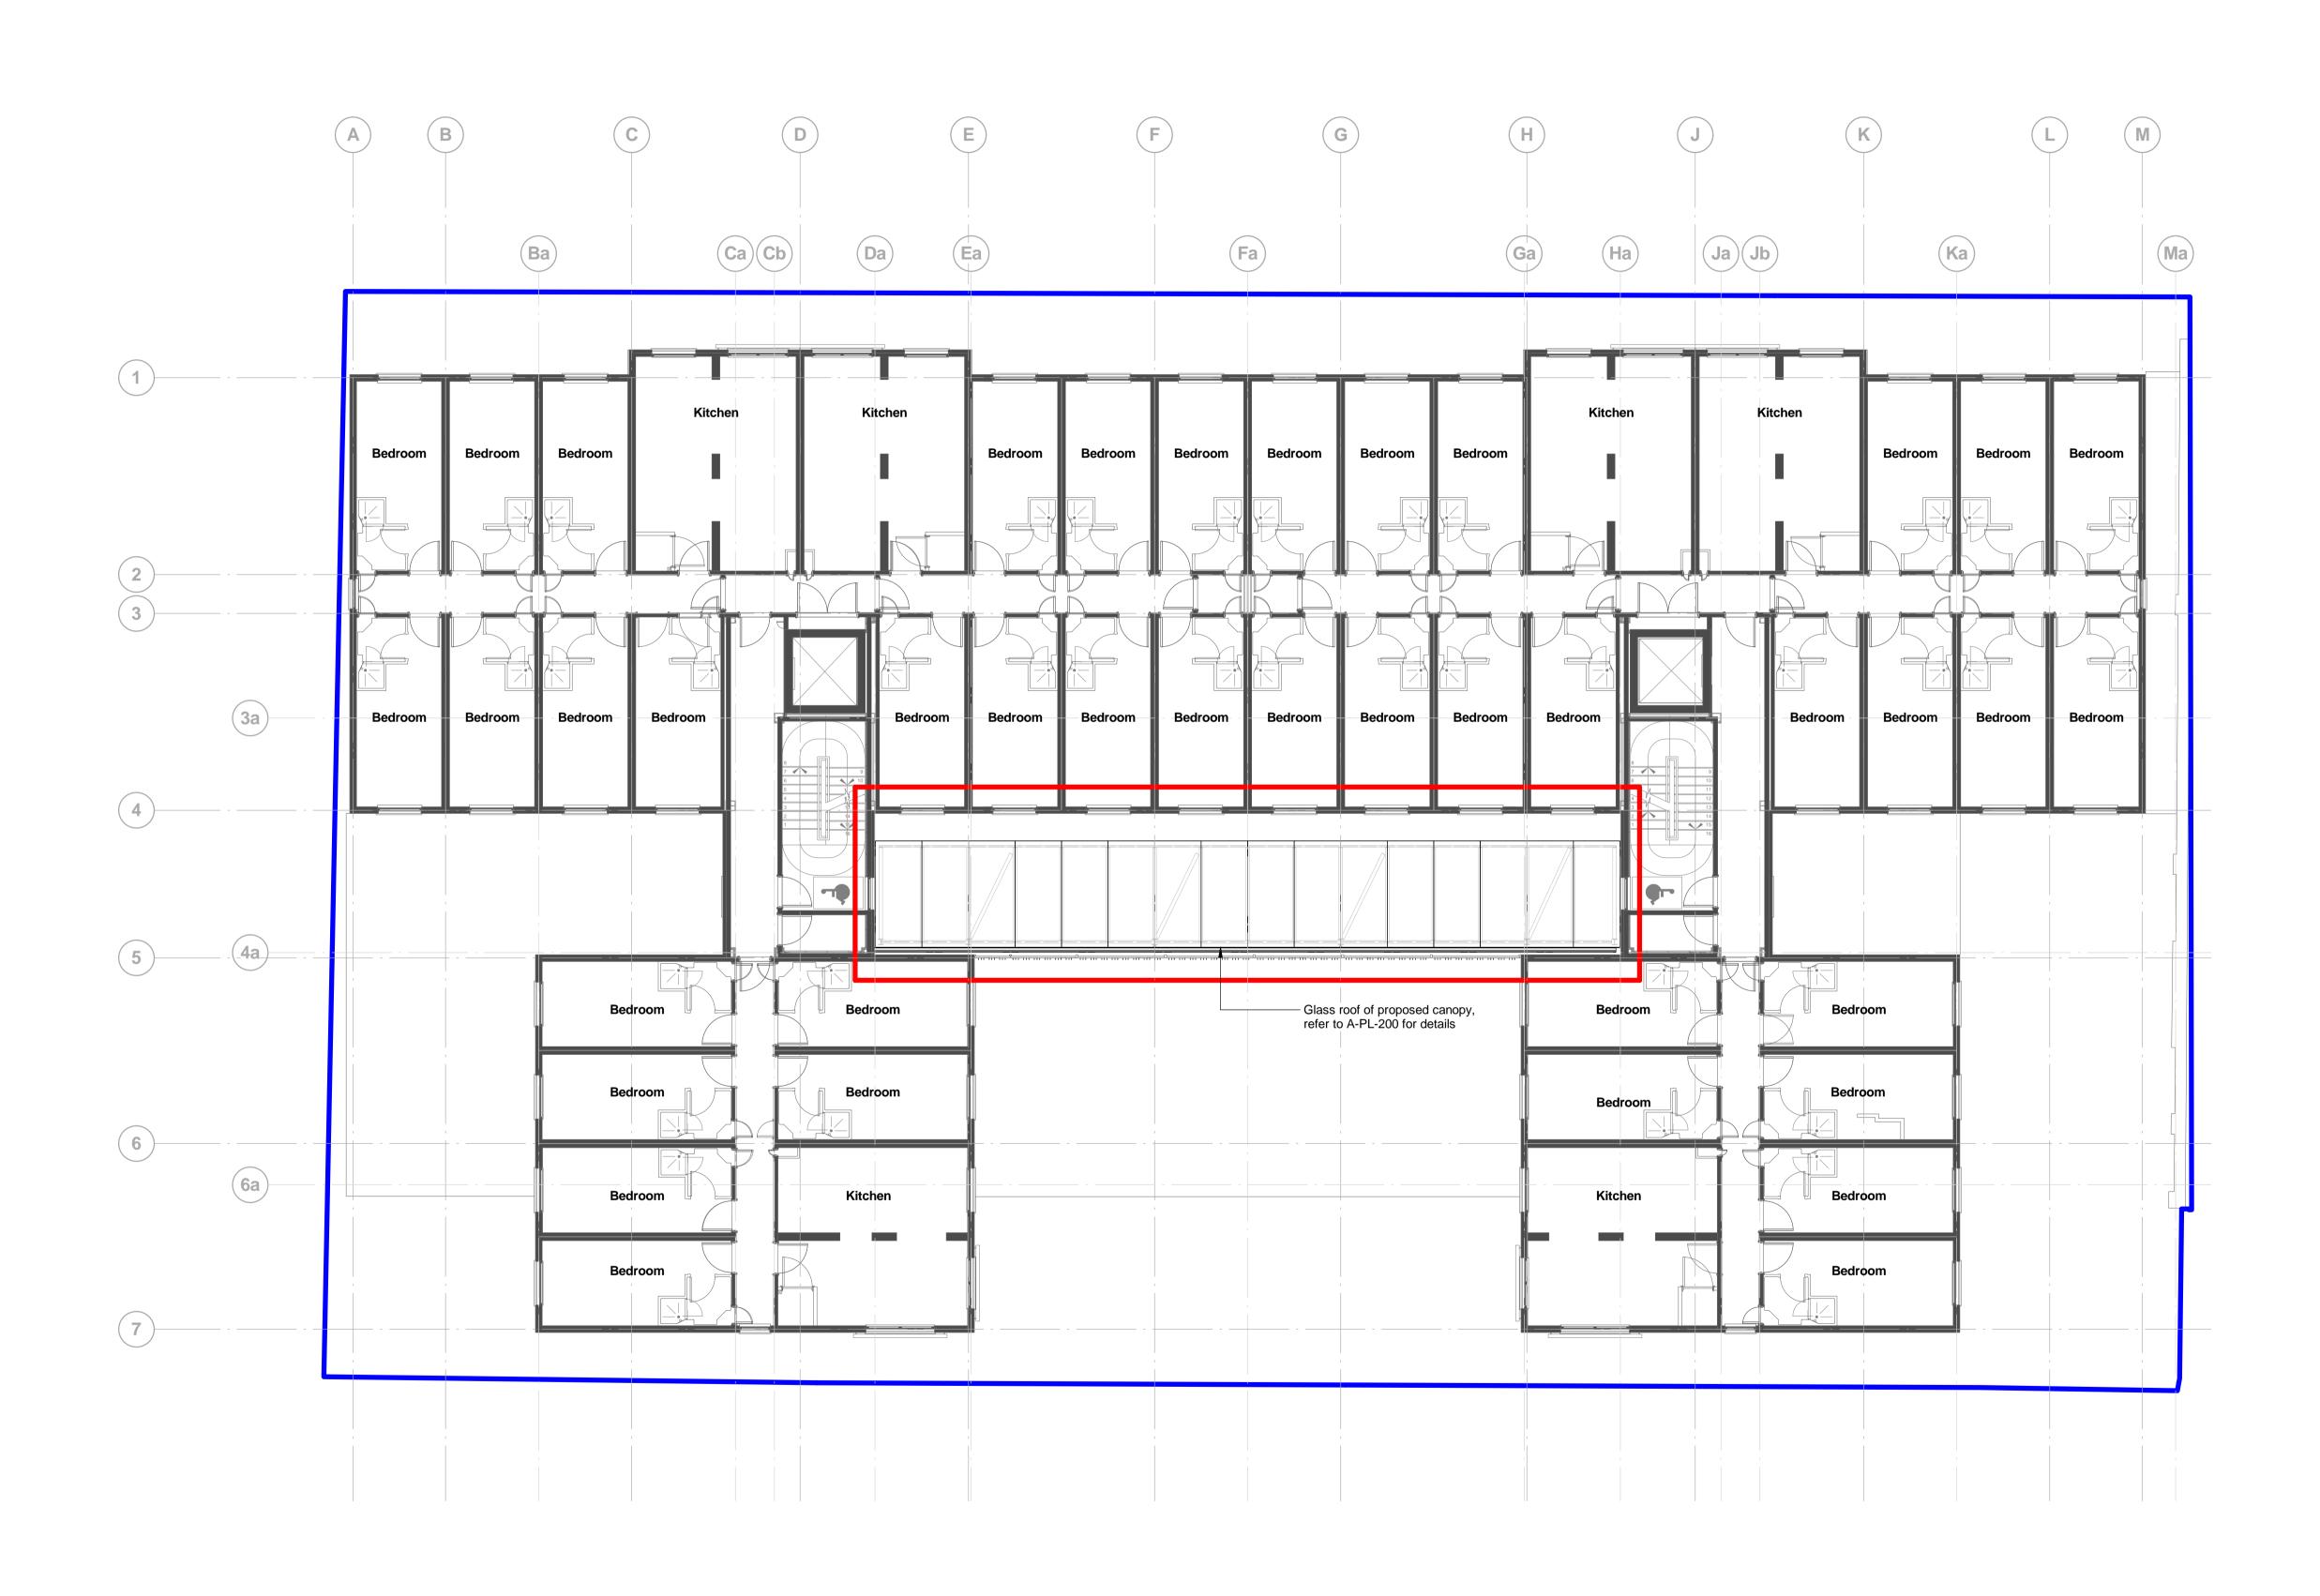

1 Proposed Second Floor Plan

Other Property Owned By Applicant Planning Application Boundary

| Issued for   | Planning |                   |                  |
|--------------|----------|-------------------|------------------|
| REVISION: P1 | BY: AJ   | CHECKED: DHB/ JRP | DATE: 20/03/2018 |

## Proposed Second Floor Plan

| Hadfield                 | d Cawkwell Davidson                                                      |
|--------------------------|--------------------------------------------------------------------------|
| Broomgrove Lodge, 1      | 13 Broomgrove Rd, Sheffield, S10 2LZ T 0114 266 8181 www.hcd.co.uk       |
| HCD PROJECT NO. 2017-249 | As indicated @ A1                                                        |
| PROJECT NO. 17249        | ORIGINATOR VOLUME LEVEL TYPE ROLE + NUMBER   HCD A0 02 DR A-PL-105       |
|                          | C:\temp\17249-HCD-A0-ZZ-M3-A-20-001-Refurb_WS17_adam.johnson.rvt   © HCD |