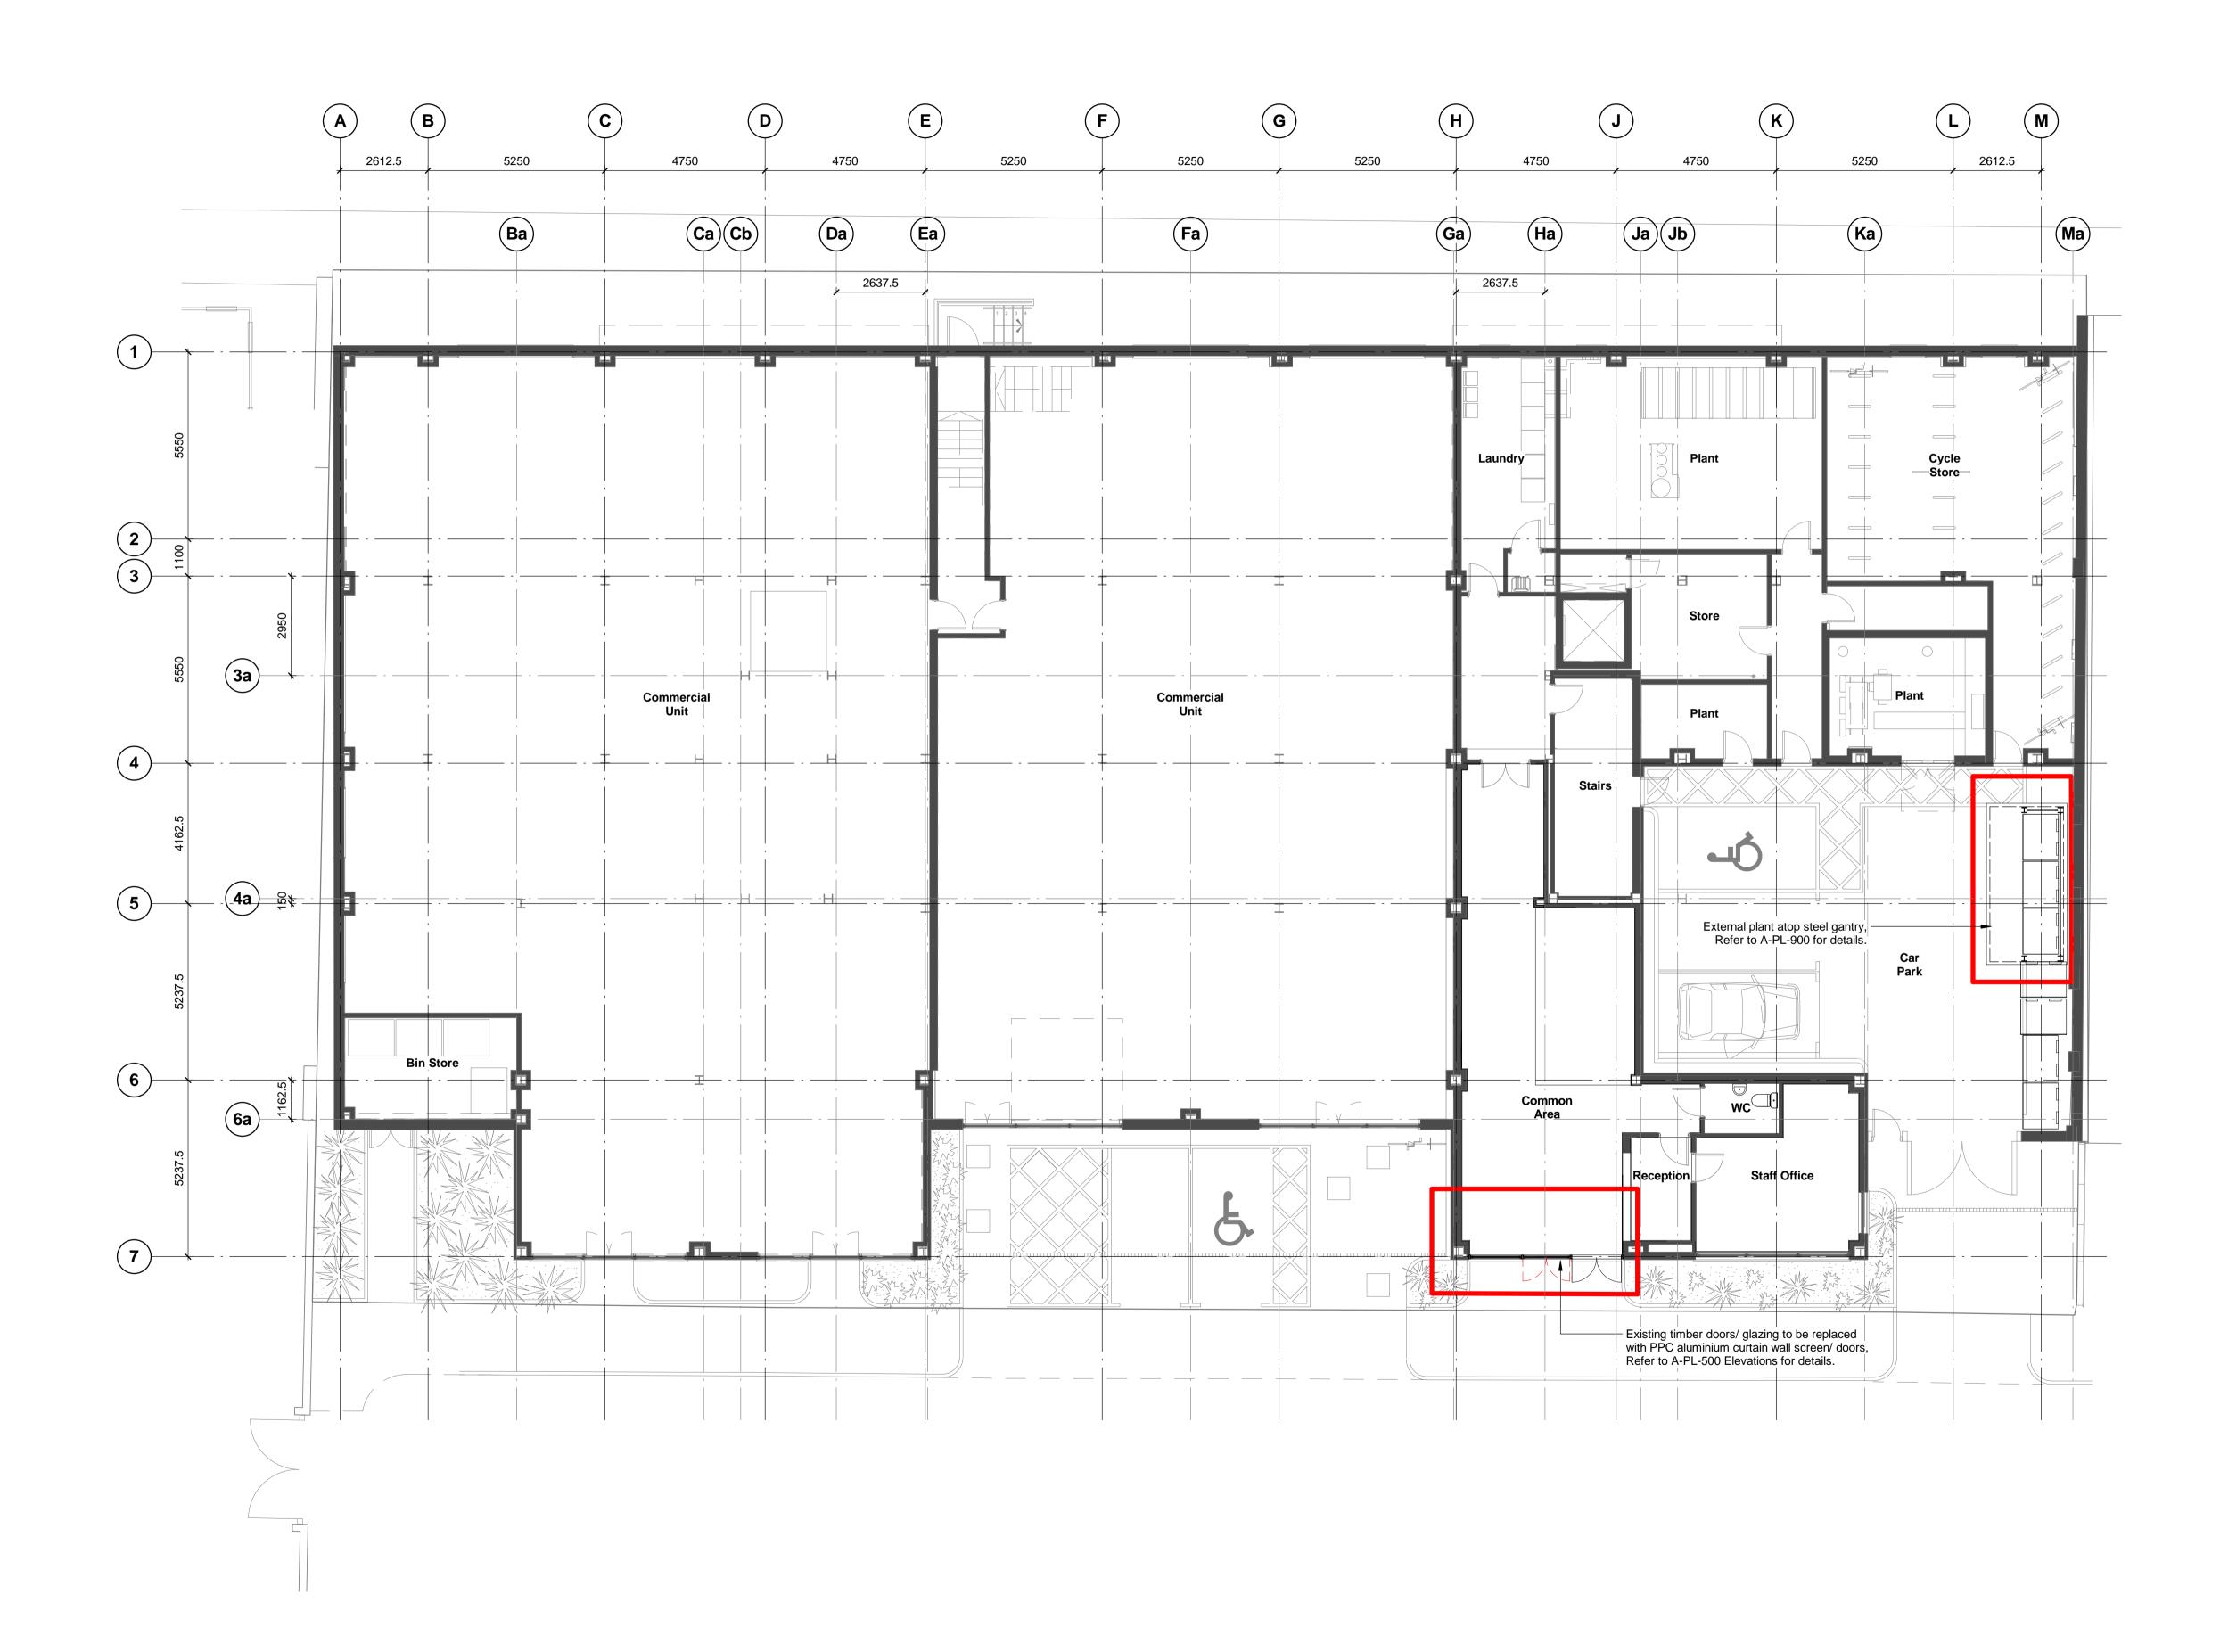

## Proposed Ground Floor Plan

| Hadfield Cawkwell Davidson                                                           |                 |            |  |  |  |
|--------------------------------------------------------------------------------------|-----------------|------------|--|--|--|
| Broomgrove Lodge, 13 Broomgrove Rd, Sheffield, S10 2LZ T 0114 266 8181 www.hcd.co.uk |                 |            |  |  |  |
| HCD PROJECT NO. 2017-249                                                             | 1 : 100 @ A1    | <b>P02</b> |  |  |  |
| PROJECT NO.                                                                          | HCD A0 00 DR A- | PL-103     |  |  |  |