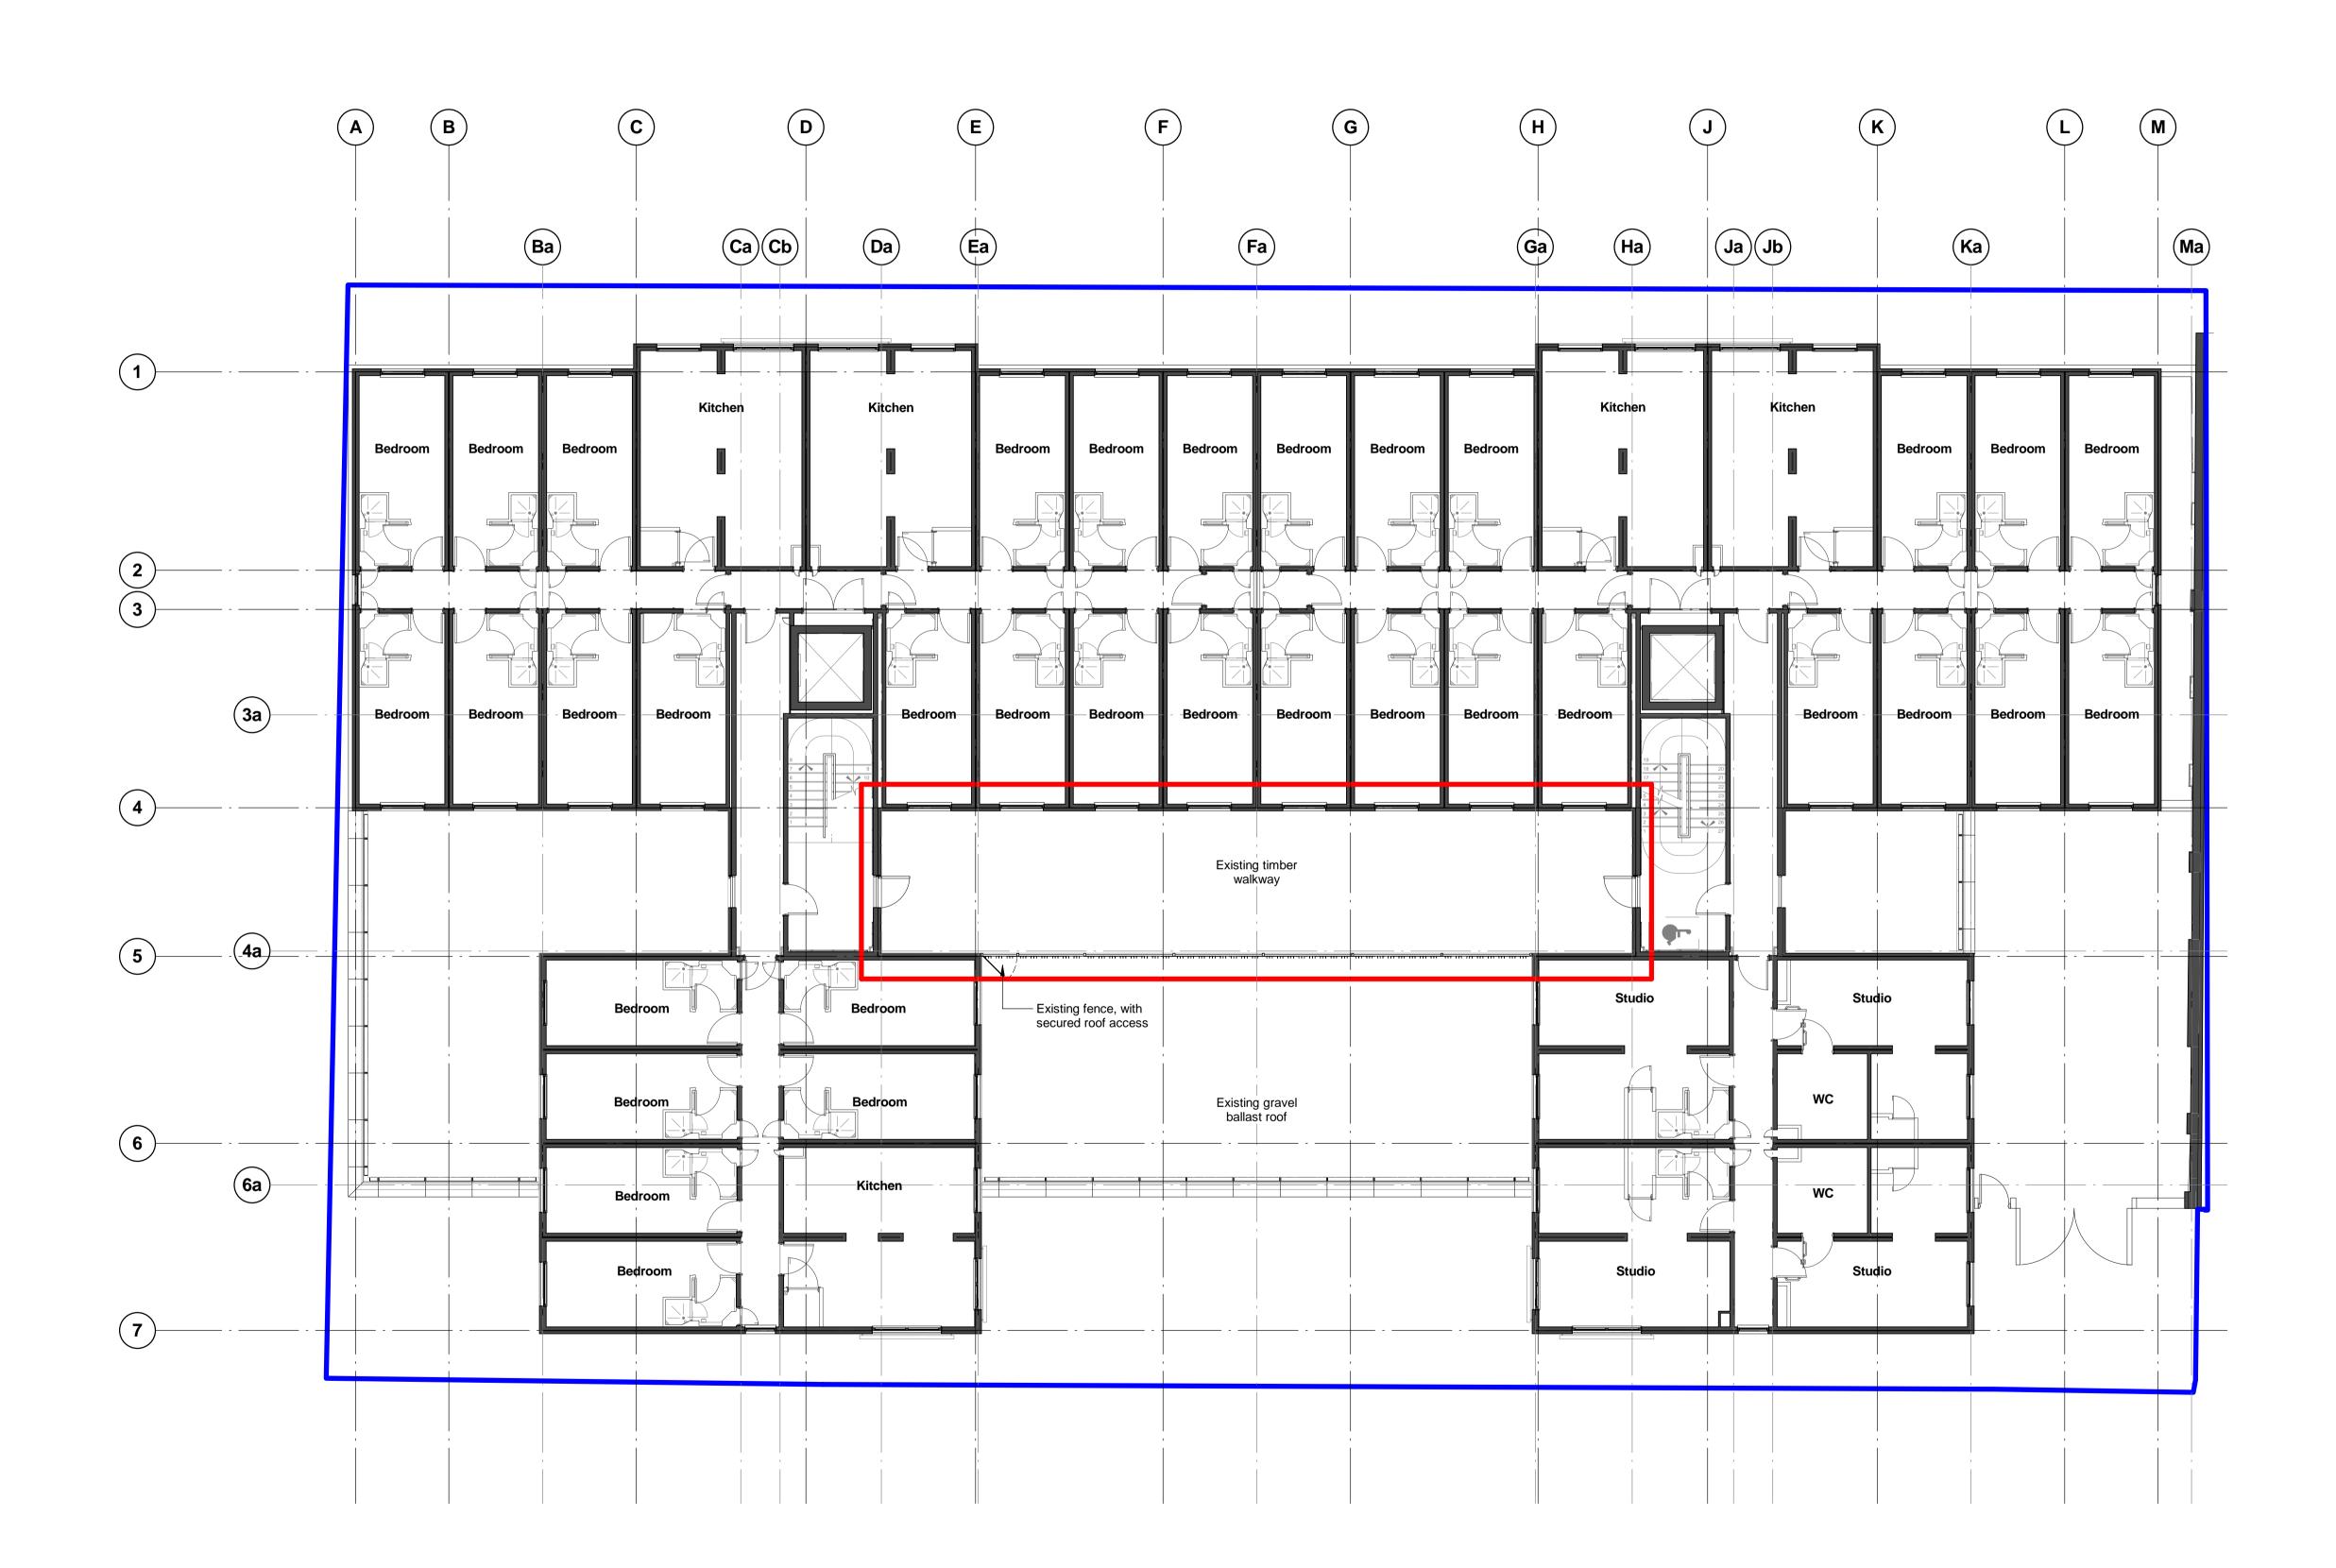

1 Existing First Floor Plan
1:100

DO NOT SCALE FROM THIS DRAWING.
VERIFY ALL DIMENSIONS AND SETTING OUT ON SITE.
NOTIFY ANY DISCREPANCIES TO THE ARCHITECT.
FOR STRUCTURAL INFORMATION, REFER TO
STRUCTURAL ENGINEER'S DRAWINGS.
FOR M&E INFORMATION, REFER TO M&E ENGINEER'S
AND SUB-CONTRACTORS' DRAWINGS.
FOR HEALTH & SAFETY INFORMATION, REFER TO
HEALTH & SAFETY RISK ASSESSMENTS.

|     | 0 | 2 | 4 | 6 | 8 |
|-----|---|---|---|---|---|
| 100 |   |   |   |   |   |
|     | m |   |   |   |   |

Other Property Owned
By Applicant
Planning Application
Boundary

REVISION: P2 BY: AJ CHECKED: DHB/ JRP DATE: 27/04/2018

Issued for Planning
REVISION: P1 BY: AJ CHECKED: DHB/ JRP DATE: 20/03/2018

Initial Issue

S4a | FOR PLANNING

UNITE Student Accommodation Mary Brancker, London

**Existing First Floor Plan** 

| Hadfield C                         | awkwell Davidson                              |                |
|------------------------------------|-----------------------------------------------|----------------|
| Broomgrove Lodge, 13 Broo          | omgrove Rd, Sheffield, S10 2LZ T 0114 266 818 | 1 www.hcd.co.u |
| нсо PROJECT NO.<br><b>2017-249</b> | As indicated @ A1                             | P02            |