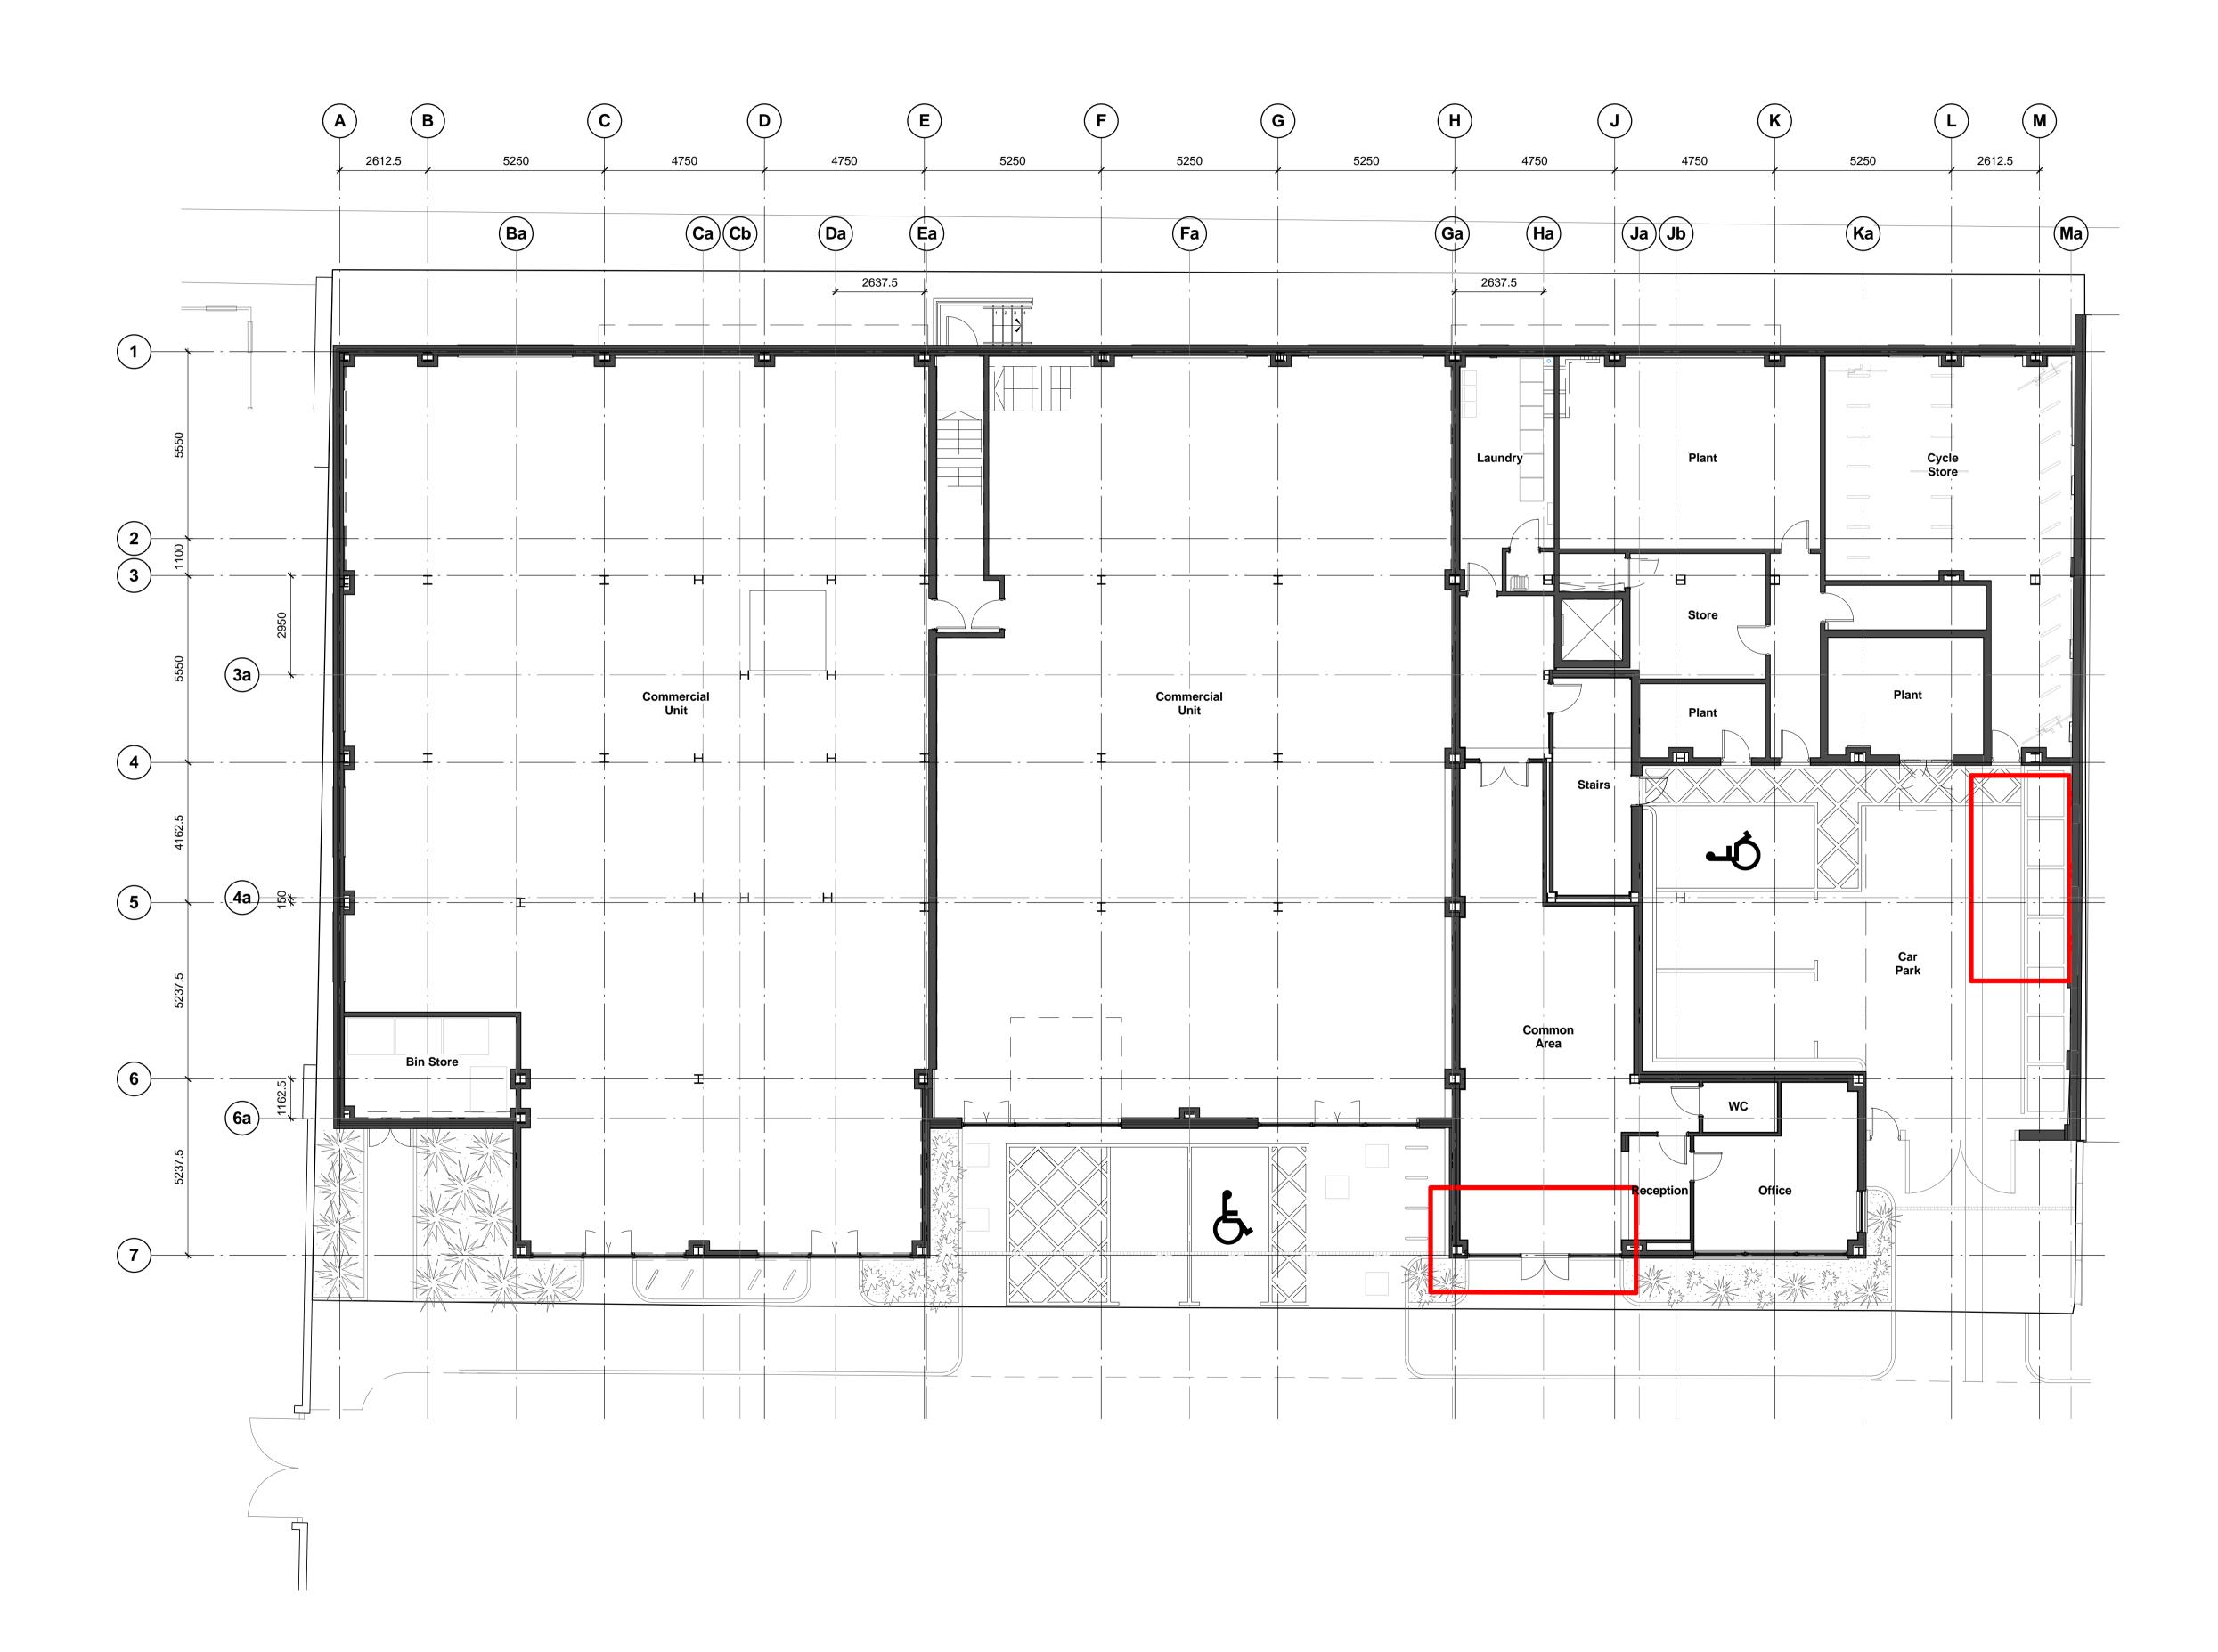

## Existing Ground Floor Plan

| Hadfield                 | Cawkwell Davidson                                                        |
|--------------------------|--------------------------------------------------------------------------|
| Broomgrove Lodge, 13     | Broomgrove Rd, Sheffield, S10 2LZ T 0114 266 8181 www.hcd.co.uk          |
| HCD PROJECT NO. 2017-249 | As indicated @ A1 P02                                                    |
| PROJECT NO.<br>17249     | ORIGINATOR VOLUME LEVEL TYPE ROLE + NUMBER   HCD A0 00 DR A-PL-100       |
|                          | C:\temp\17249-HCD-A0-ZZ-M3-A-20-001-Refurb_WS17_adam.johnson.rvt   © HCD |