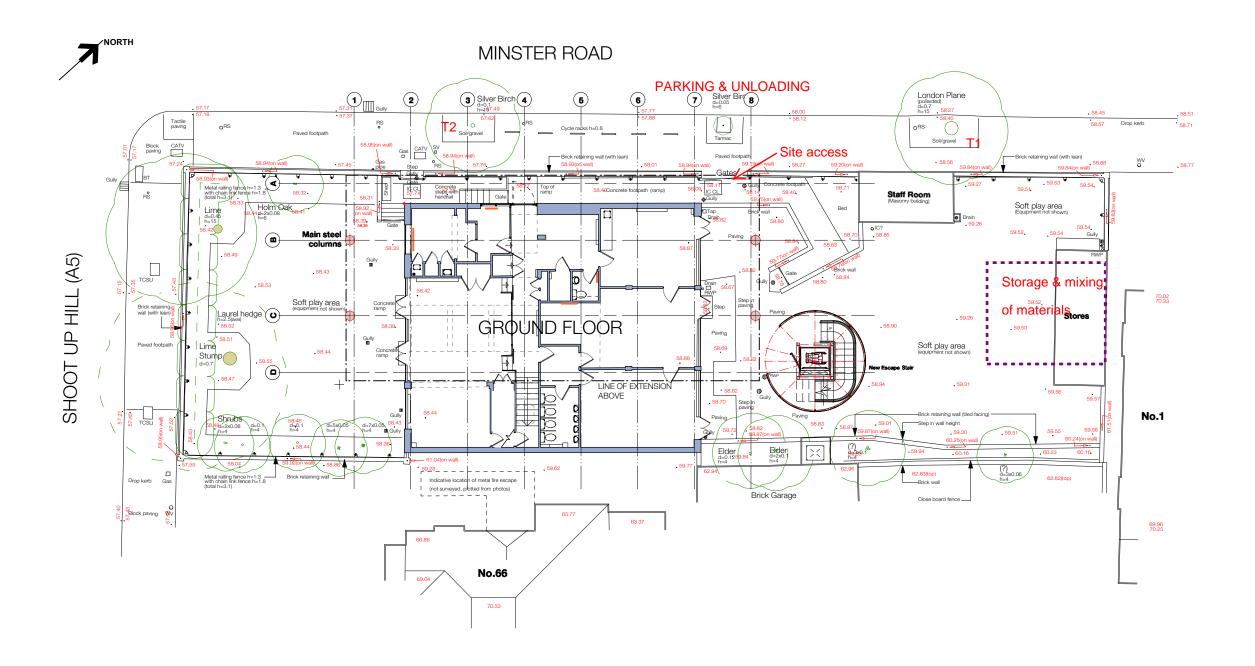

Site Plan: Proposed

Scale 1:200

### KEY:

Trees to be retained - Green

Trees to be removed - Red

CEZ (construction exclusion

zone) - Area within yellow

## dashed line

Storage and mixing of materials

- Area within purple dashed line