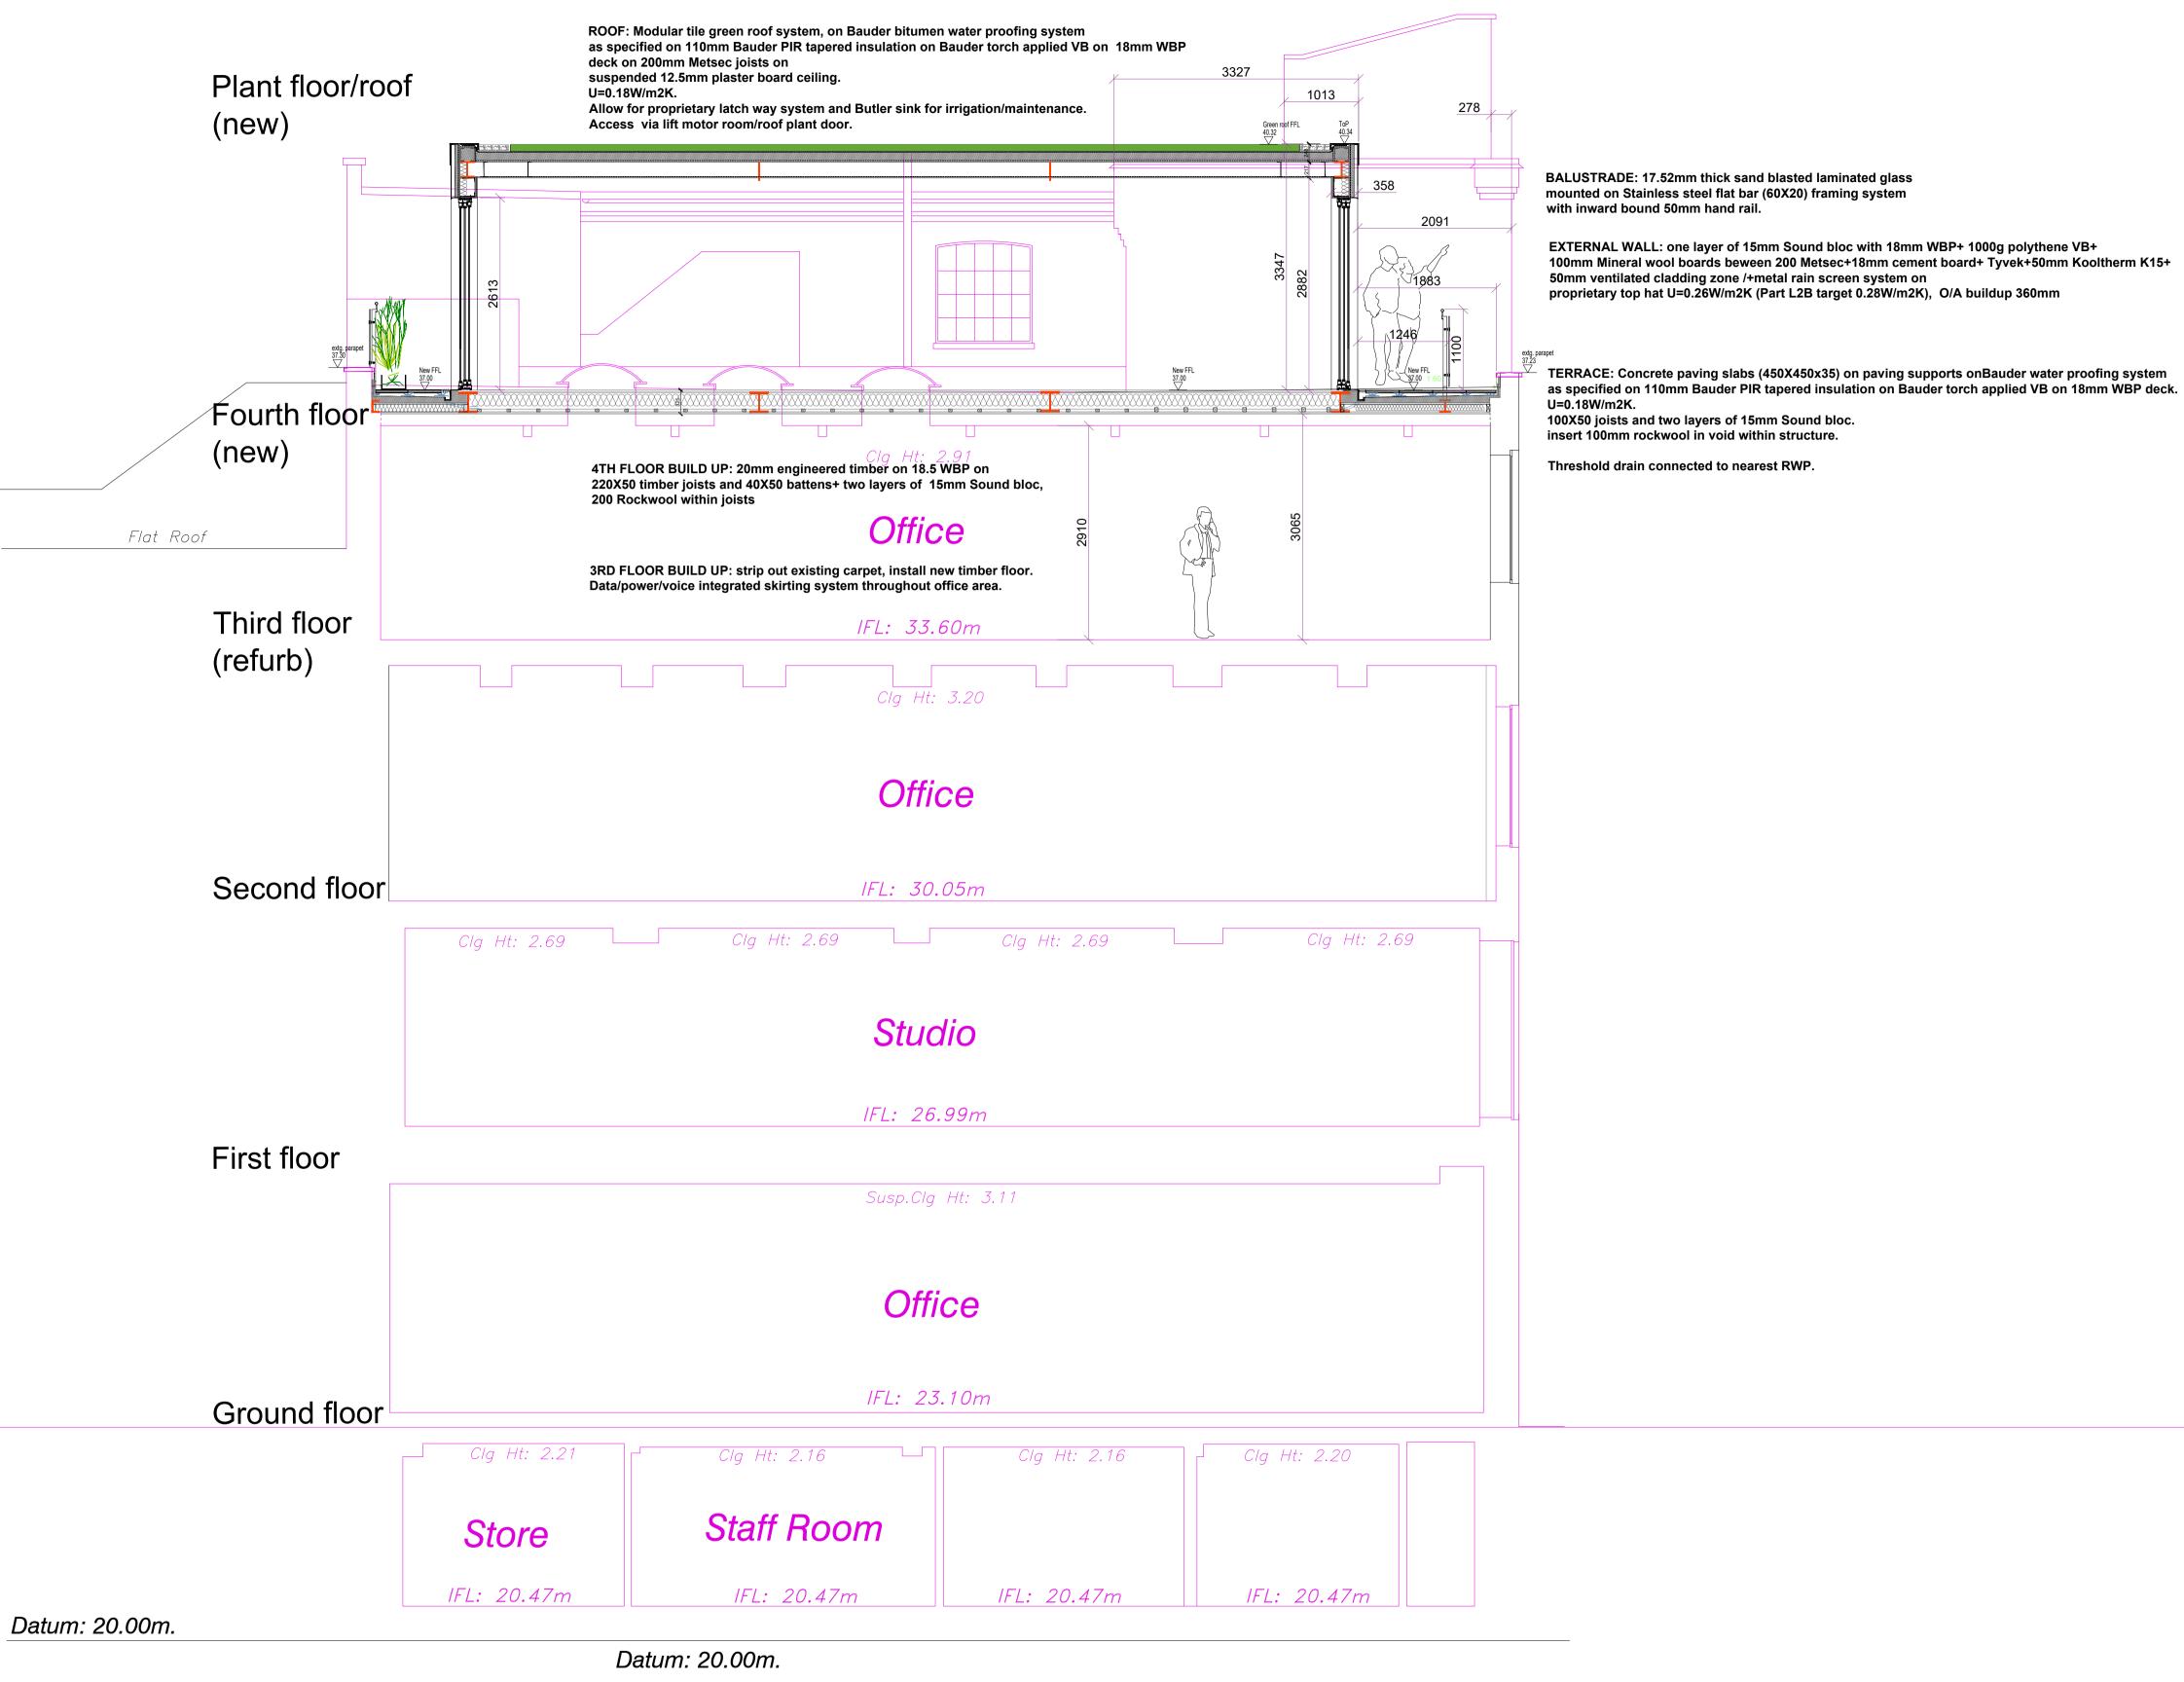

## PROPOSED SECTION 1

## **KEY**

EXTERNAL WALL: one layer of 15mm Sound bloc with 18mm WBP+ 1000g polythene VB+ 100mm Mineral wool boards beween 200 Metsec studs+18mm cement board+50mm Kooltherm K15+ 50mm ventilated cladding zone /+Zinc rain screen system on proprietary top hat U=0.26W/m2K (Part L2B target 0.28W/m2K), O/A buildup 360mm INTERNAL WALL: 2 layers of 15mm sound bloc+150 Metsec +2 layers of 15mm Sound bloc 100mm Rockwool insulation sandwiched. (O/A build up 210mm) INTERNAL WALL: 1 layers of 15mm sound bloc+70 Metal stud +1 layers of 15mm Sound bloc 50mm Rockwool insulation sandwiched. (O/A build up 100mm) INTERNAL WALL: Existing lift shaft masonry wall to continue up to roof level (extent to be established after opening up works) **DEMOLITIONS** SOW: 'SCOPE OF WORK' ZONE Room tag: floor no\_room number Office 1 Gross internal area m2 Door tag: floor no\_door number

FINISHES KEY

S1= Sprayed timber RAL 9010 S2= 100 porcelaine tile skirting S3= 100 Vinyl skirting with cove

Finishes tag:

Wall finish (4 walls)

FLOOR INSET LIGHT

Flat Roof Existing material/surface description

RWP routes indicative

- Existing structure shown in purple lines

Existing structures demolitions shown in dotted purple lines

37.09

Floor finish + skirting type

A 16.04.2018 CONSTRUCTION ISSUE
- 20.07.2017 TENDER ISSUE
Rev Date Description DRN

PROPOSED SECTION 1 (through higher roof)

Drawn By: LS

Date: 10.06.2017

Project No: 17-0228

Drawing No: P-10

Scale: 1:50@ A1