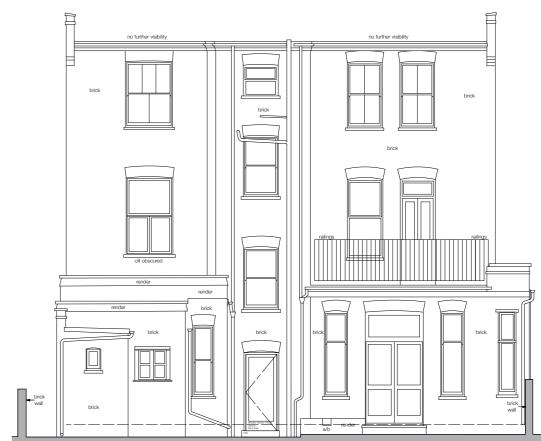

Datum 16.000m

| No.      | Date     | Ву | Comments                                                             |            |
|----------|----------|----|----------------------------------------------------------------------|------------|
| Α.       | 20/04/17 | AC | Proposed new external door moved to adjacent window opening position |            |
| В.       | 08/05/17 | AC | Position of proposed rooflight shown                                 |            |
| C.       | 15/03/18 | AC | External window on East Elevation enlarged and changed to sash       |            |
| C.       | 25/04/18 | AC | West window obsured on lower sash. East bathroom window obsured and  | changed to |
|          |          |    |                                                                      |            |
| $\dashv$ |          | Н  |                                                                      |            |
| $\dashv$ |          | Н  |                                                                      |            |
| $\dashv$ |          | Н  |                                                                      |            |