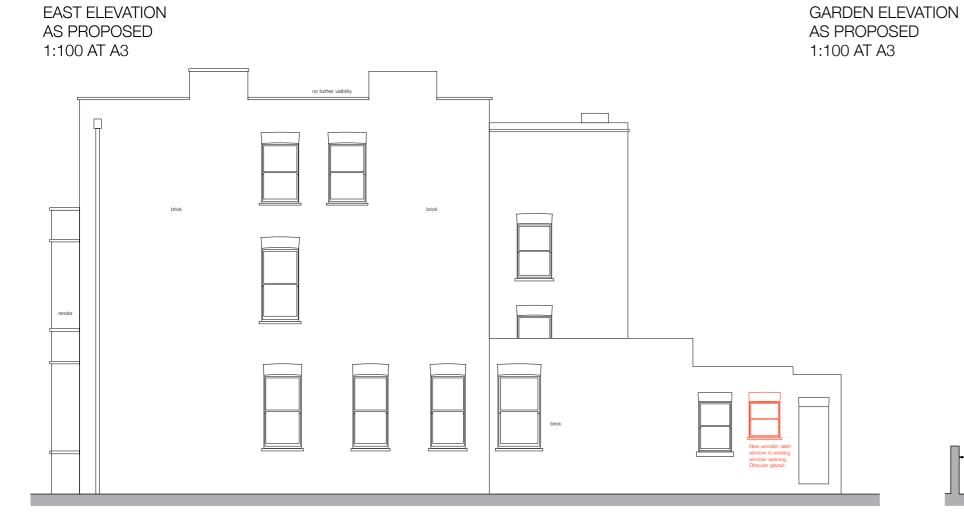

Datum 16.000m

| No.      | Date     | Ву | Comments                                                             |            |
|----------|----------|----|----------------------------------------------------------------------|------------|
| Α.       | 20/04/17 | AC | Proposed new external door moved to adjacent window opening position |            |
| В.       | 08/05/17 | AC | Position of proposed rooflight shown                                 |            |
| C.       | 15/03/18 | AC | External window on East Elevation enlarged and changed to sash       |            |
| C.       | 25/04/18 | AC | West window obsured on lower sash. East bathroom window obsured and  | changed to |
|          |          |    |                                                                      |            |
| $\dashv$ |          | Н  |                                                                      |            |
| $\dashv$ |          | Н  |                                                                      |            |
| $\dashv$ |          | Н  |                                                                      |            |