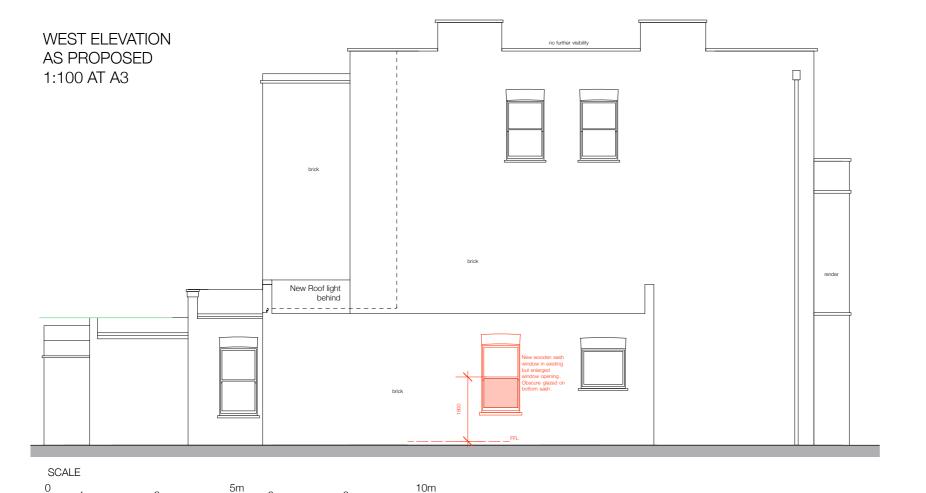

Datum 16.000m

| No.      | Date     | Ву | Comments                                                             |            |
|----------|----------|----|----------------------------------------------------------------------|------------|
| Α.       | 20/04/17 | AC | Proposed new external door moved to adjacent window opening position |            |
| В.       | 08/05/17 | AC | Position of proposed rooflight shown                                 |            |
| C.       | 15/03/18 | AC | External window on East Elevation enlarged and changed to sash       |            |
| C.       | 25/04/18 | AC | West window obsured on lower sash. East bathroom window obsured and  | changed to |
|          |          |    |                                                                      |            |
| $\dashv$ |          | Н  |                                                                      |            |
| $\dashv$ |          | Н  |                                                                      |            |
| $\dashv$ |          | Н  |                                                                      |            |