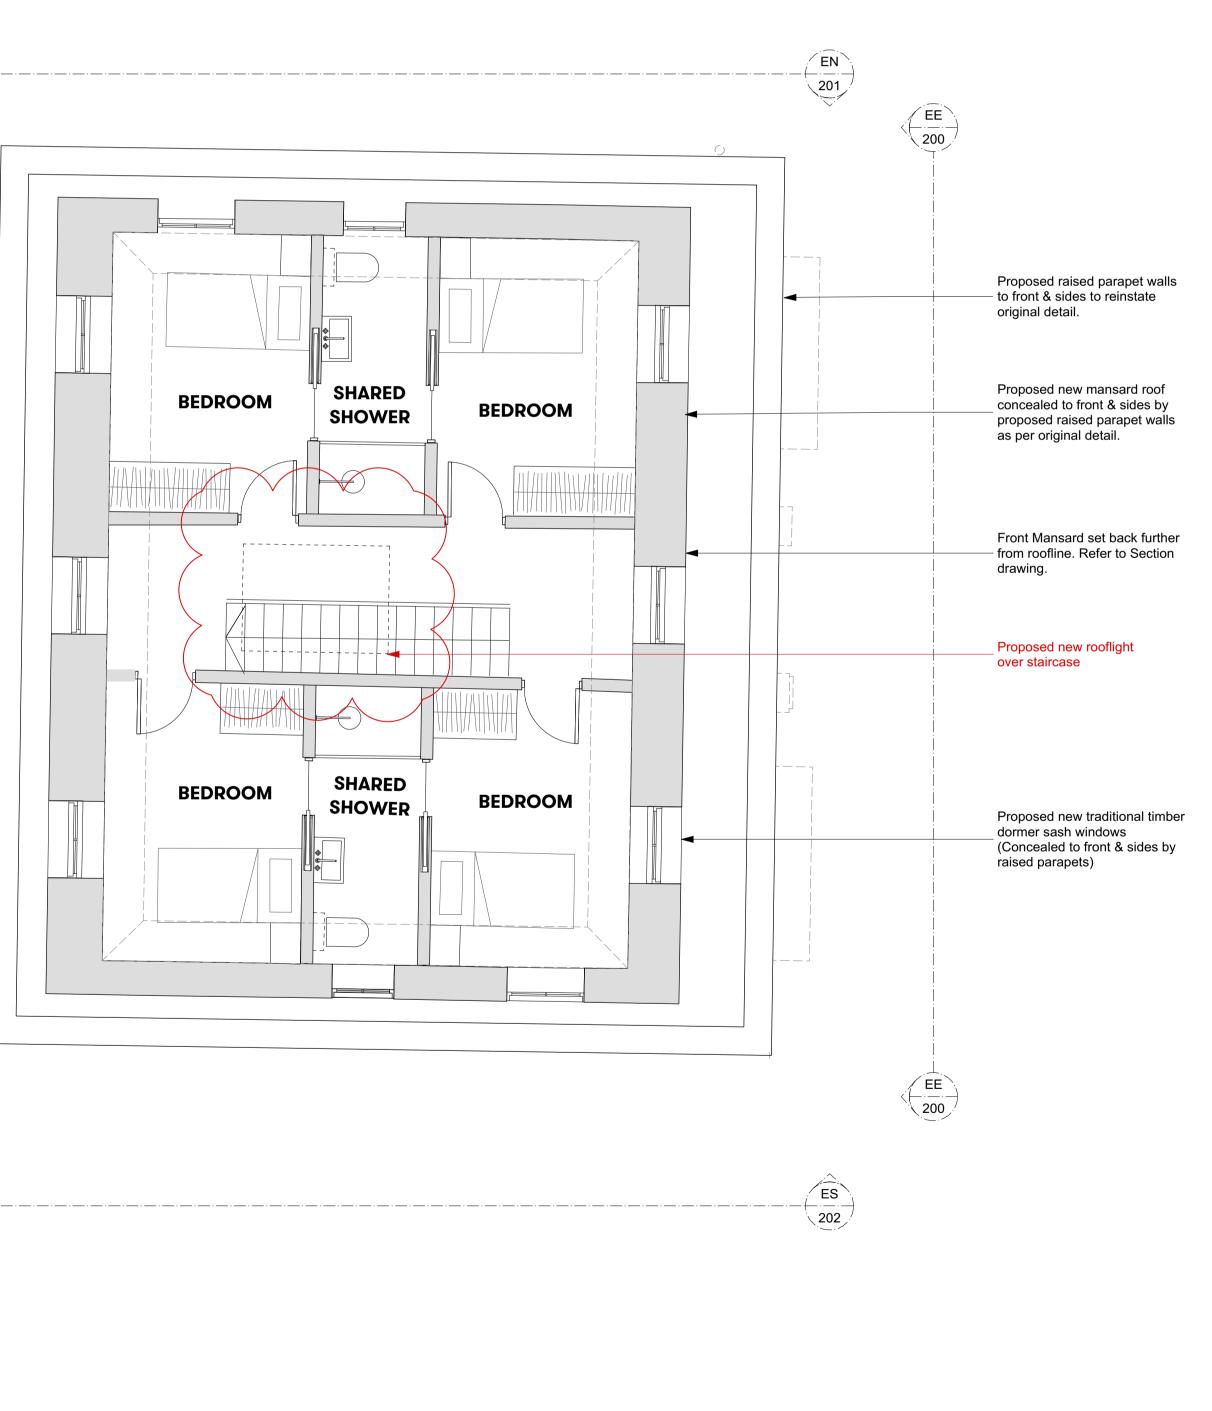

Existing butterfly parapet detail \_\_\_\_\_\_\_

EW 203

> ES 202

Proposed Roof Plan

1

| 0 | l meter | 2.5 meters | 5M |
|---|---------|------------|----|
|   |         |            |    |

| :50@A1 1:100@A3 07<br>rawing Number<br>7000-P-104<br>evision Rev<br>4 28                                                                                                                                                                                                                                                                                                                                                                                                                                                                                                          |                  |
|-----------------------------------------------------------------------------------------------------------------------------------------------------------------------------------------------------------------------------------------------------------------------------------------------------------------------------------------------------------------------------------------------------------------------------------------------------------------------------------------------------------------------------------------------------------------------------------|------------------|
| 3       26/2/18       Plan amended - Issi         2       19/4/17       Issued For Planning         1       12/4/17       Issued For Planning         roject       Boscastle Road         dient       diala Hegarty         rawing Title       roposed Roof Plan         roject       Dar         cale       Dar         :50@A1       1:100@A3       07         rawing Number       7000-P-104         evision       Rev         4       28         rawn By       Chec         S       LR         o not scale from drawing, all dimer         o not scale from drawing, all dimer |                  |
| 3       26/2/18       Plan amended - Issi         2       19/4/17       Issued For Planning         1       12/4/17       Issued For Planning         roject       Boscastle Road         dient       diala Hegarty         rawing Title       roposed Roof Plan         roject       Dar         cale       Dar         :50@A1       1:100@A3       07         rawing Number       7000-P-104         evision       Rev         4       28         rawn By       Chec         S       LR         o not scale from drawing, all dimer         o not scale from drawing, all dimer |                  |
| 3       26/2/18       Plan amended - Issi         2       19/4/17       Issued For Planning         1       12/4/17       Issued For Planning         roject       Boscastle Road         dient       diala Hegarty         rawing Title       roposed Roof Plan         roject       Dar         cale       Dar         :50@A1       1:100@A3       07         rawing Number       7000-P-104         evision       Rev         4       28         rawn By       Chec         S       LR         o not scale from drawing, all dimer         o not scale from drawing, all dimer |                  |
| 3       26/2/18       Plan amended - Issi         2       19/4/17       Issued For Planning         1       12/4/17       Issued For Planning         roject       Boscastle Road         dient       diala Hegarty         rawing Title       roposed Roof Plan         roject       Dar         cale       Dar         :50@A1       1:100@A3       07         rawing Number       7000-P-104         evision       Rev         4       28         rawn By       Chec         S       LR         o not scale from drawing, all dimer         o not scale from drawing, all dimer |                  |
| 3       26/2/18       Plan amended - Issi         2       19/4/17       Issued For Planning         1       12/4/17       Issued For Planning         roject       Boscastle Road         dient       diala Hegarty         rawing Title       roposed Roof Plan         roject       Dar         cale       Dar         :50@A1       1:100@A3       07         rawing Number       7000-P-104         evision       Rev         4       28         rawn By       Chec         S       LR         o not scale from drawing, all dimer         o not scale from drawing, all dimer |                  |
| 3       26/2/18       Plan amended - Issi         2       19/4/17       Issued For Planning         1       12/4/17       Issued For Planning         roject       Boscastle Road         dient       diala Hegarty         rawing Title       roposed Roof Plan         roject       Dar         cale       Dar         :50@A1       1:100@A3       07         rawing Number       7000-P-104         evision       Rev         4       28         rawn By       Chec         S       LR         o not scale from drawing, all dimer         o not scale from drawing, all dimer |                  |
| 3       26/2/18       Plan amended - Issi         2       19/4/17       Issued For Planning         1       12/4/17       Issued For Planning         roject       Boscastle Road         dient       diala Hegarty         rawing Title       roposed Roof Plan         roject       Dar         cale       Dar         :50@A1       1:100@A3       07         rawing Number       7000-P-104         evision       Rev         4       28         rawn By       Chec         S       LR         o not scale from drawing, all dimer         o not scale from drawing, all dimer |                  |
| 3       26/2/18       Plan amended - Issi         2       19/4/17       Issued For Planning         1       12/4/17       Issued For Planning         roject       Boscastle Road         dient       diala Hegarty         rawing Title       roposed Roof Plan         roject       Dar         cale       Dar         :50@A1       1:100@A3       07         rawing Number       7000-P-104         evision       Rev         4       28         rawn By       Chec         S       LR         o not scale from drawing, all dimer         o not scale from drawing, all dimer |                  |
| 3       26/2/18       Plan amended - Issi         2       19/4/17       Issued For Planning         1       12/4/17       Issued For Planning         roject       Boscastle Road         dient       diala Hegarty         rawing Title       roposed Roof Plan         roject       Dar         cale       Dar         :50@A1       1:100@A3       07         rawing Number       7000-P-104         evision       Rev         4       28         rawn By       Chec         S       LR         o not scale from drawing, all dimer         o not scale from drawing, all dimer |                  |
| 3       26/2/18       Plan amended - Issi         2       19/4/17       Issued For Planning         1       12/4/17       Issued For Planning         roject       Boscastle Road         dient       diala Hegarty         rawing Title       roposed Roof Plan         roject       Dar         cale       Dar         :50@A1       1:100@A3       07         rawing Number       7000-P-104         evision       Rev         4       28         rawn By       Chec         S       LR         o not scale from drawing, all dimer         o not scale from drawing, all dimer |                  |
| 3       26/2/18       Plan amended - Issi         2       19/4/17       Issued For Planning         1       12/4/17       Issued For Planning         roject       Boscastle Road         dient       diala Hegarty         rawing Title       roposed Roof Plan         roject       Dar         cale       Dar         :50@A1       1:100@A3       07         rawing Number       7000-P-104         evision       Rev         4       28         rawn By       Chec         S       LR         o not scale from drawing, all dimer         o not scale from drawing, all dimer |                  |
| 3       26/2/18       Plan amended - Issi         2       19/4/17       Issued For Planning         1       12/4/17       Issued For Planning         roject       Boscastle Road         dient       diala Hegarty         rawing Title       roposed Roof Plan         roject       Dar         cale       Dar         :50@A1       1:100@A3       07         rawing Number       7000-P-104         evision       Rev         4       28         rawn By       Chec         S       LR         o not scale from drawing, all dimer         o not scale from drawing, all dimer |                  |
| 3       26/2/18       Plan amended - Issi         2       19/4/17       Issued For Planning         1       12/4/17       Issued For Planning         roject       Boscastle Road         dient       diala Hegarty         rawing Title       roposed Roof Plan         roject       Dar         cale       Dar         :50@A1       1:100@A3       07         rawing Number       7000-P-104         evision       Rev         4       28         rawn By       Chec         S       LR         o not scale from drawing, all dimer         o not scale from drawing, all dimer |                  |
| 3       26/2/18       Plan amended - Issi         2       19/4/17       Issued For Planning         1       12/4/17       Issued For Planning         roject       Boscastle Road         dient       diala Hegarty         rawing Title       roposed Roof Plan         roject       Dar         cale       Dar         :50@A1       1:100@A3       07         rawing Number       7000-P-104         evision       Rev         4       28         rawn By       Chec         S       LR         o not scale from drawing, all dimer         o not scale from drawing, all dimer |                  |
| 3       26/2/18       Plan amended - Issi         2       19/4/17       Issued For Planning         1       12/4/17       Issued For Planning         roject       Boscastle Road         dient       diala Hegarty         rawing Title       roposed Roof Plan         roject       Dar         cale       Dar         :50@A1       1:100@A3       07         rawing Number       7000-P-104         evision       Rev         4       28         rawn By       Chec         S       LR         o not scale from drawing, all dimer         o not scale from drawing, all dimer |                  |
| 3       26/2/18       Plan amended - Issi         2       19/4/17       Issued For Planning         1       12/4/17       Issued For Planning         roject       Boscastle Road         dient       diala Hegarty         rawing Title       roposed Roof Plan         roject       Dar         cale       Dar         :50@A1       1:100@A3       07         rawing Number       7000-P-104         evision       Rev         4       28         rawn By       Chec         S       LR         o not scale from drawing, all dimer         o not scale from drawing, all dimer |                  |
| 3       26/2/18       Plan amended - Issi         2       19/4/17       Issued For Planning         1       12/4/17       Issued For Planning         roject       Boscastle Road         dient       diala Hegarty         rawing Title       roposed Roof Plan         roject       Dar         cale       Dar         :50@A1       1:100@A3       07         rawing Number       7000-P-104         evision       Rev         4       28         rawn By       Chec         S       LR         o not scale from drawing, all dimer         o not scale from drawing, all dimer |                  |
| 2       19/4/17       Issued For Planning         1       12/4/17       Issued For Planning         roject       Boscastle Road         dilent       aila Hegarty         rawing Title       roposed Roof Plan         roject       Dar         cale       Dar         :50@A1       1:100@A3       07         rawing Number       7000-P-104         evision       Rev         tquere Rawing Sumber       28         rawn By       Check         S       LR         o not scale from drawing, all dimer                                                                           |                  |
| roject<br>Boscastle Road<br>lient<br>aila Hegarty<br>rawing Title<br>roposed Roof Plan<br>cale Dar<br>:50@A1 1:100@A3 07<br>rawing Number<br>7000-P-104<br>evision Rev<br>4 2<br>rawn By Chec<br>S LR                                                                                                                                                                                                                                                                                                                                                                             | ied for Planning |
| Boscastle Road<br>lient<br>aila Hegarty<br>rawing Title<br>roposed Roof Plan<br>cale Dar<br>50@A1 1:100@A3 07<br>rawing Number<br>7000-P-104<br>evision Rev<br>4 28<br>rawn By Chec<br>S LR<br>o not scale from drawing, all dimer<br>hecked on site. Report omissions ar                                                                                                                                                                                                                                                                                                         |                  |
| aila Hegarty   rawing Title   roposed Roof Plan   cale   cale   bar   :50@A1   1:100@A3   07   rawing Number   7000-P-104   evision   Rev   4   28   rawn By   Chec   S   LR   o not scale from drawing, all dimer   be not scale from drawing, all dimer                                                                                                                                                                                                                                                                                                                         |                  |
| rawing Title<br>roposed Roof Plan<br>cale Dar<br>:50@A1 1:100@A3 07<br>rawing Number<br>7000-P-104<br>evision Rev<br>4 28<br>rawn By Chec<br>S LR<br>o not scale from drawing, all dimer<br>hecked on site. Report omissions ar                                                                                                                                                                                                                                                                                                                                                   |                  |
| roposed Roof Plan<br>cale Dar<br>:50@A1 1:100@A3 07<br>rawing Number<br>7000-P-104<br>evision Rev<br>4 28<br>rawn By Chec<br>S LR<br>o not scale from drawing, all dimer<br>hecked on site. Report omissions ar                                                                                                                                                                                                                                                                                                                                                                   |                  |
| :50@A1 1:100@A3 07<br>rawing Number<br>7000-P-104<br>evision Rev<br>4 28<br>rawn By Chec<br>S LR                                                                                                                                                                                                                                                                                                                                                                                                                                                                                  |                  |
| :50@A1 1:100@A3 07<br>rawing Number<br>7000-P-104<br>evision Rev<br>4 28<br>rawn By Chec<br>S LR                                                                                                                                                                                                                                                                                                                                                                                                                                                                                  |                  |
| rawing Number<br>7000-P-104<br>evision Rev<br>4 28<br>rawn By Chec<br>S LR<br>o not scale from drawing, all dimer<br>necked on site. Report omissions ar                                                                                                                                                                                                                                                                                                                                                                                                                          | e Created        |
| 7000-P-104<br>evision Rev<br>4 25<br>rawn By Chec<br>S LR                                                                                                                                                                                                                                                                                                                                                                                                                                                                                                                         | .01.17           |
| 4 28<br>rawn By Chec<br>S LR<br>o not scale from drawing, all dimer<br>necked on site. Report omissions ar                                                                                                                                                                                                                                                                                                                                                                                                                                                                        |                  |
| rawn By Chec<br>S LR<br>o not scale from drawing, all dimer<br>necked on site. Report omissions ar                                                                                                                                                                                                                                                                                                                                                                                                                                                                                | vision Date      |
| S LR<br>o not scale from drawing, all dimer<br>necked on site. Report omissions ar                                                                                                                                                                                                                                                                                                                                                                                                                                                                                                | 5.04.18          |
| necked on site. Report omissions ar                                                                                                                                                                                                                                                                                                                                                                                                                                                                                                                                               | ked By           |
|                                                                                                                                                                                                                                                                                                                                                                                                                                                                                                                                                                                   | id               |
|                                                                                                                                                                                                                                                                                                                                                                                                                                                                                                                                                                                   |                  |
| M(B)                                                                                                                                                                                                                                                                                                                                                                                                                                                                                                                                                                              |                  |
|                                                                                                                                                                                                                                                                                                                                                                                                                                                                                                                                                                                   |                  |