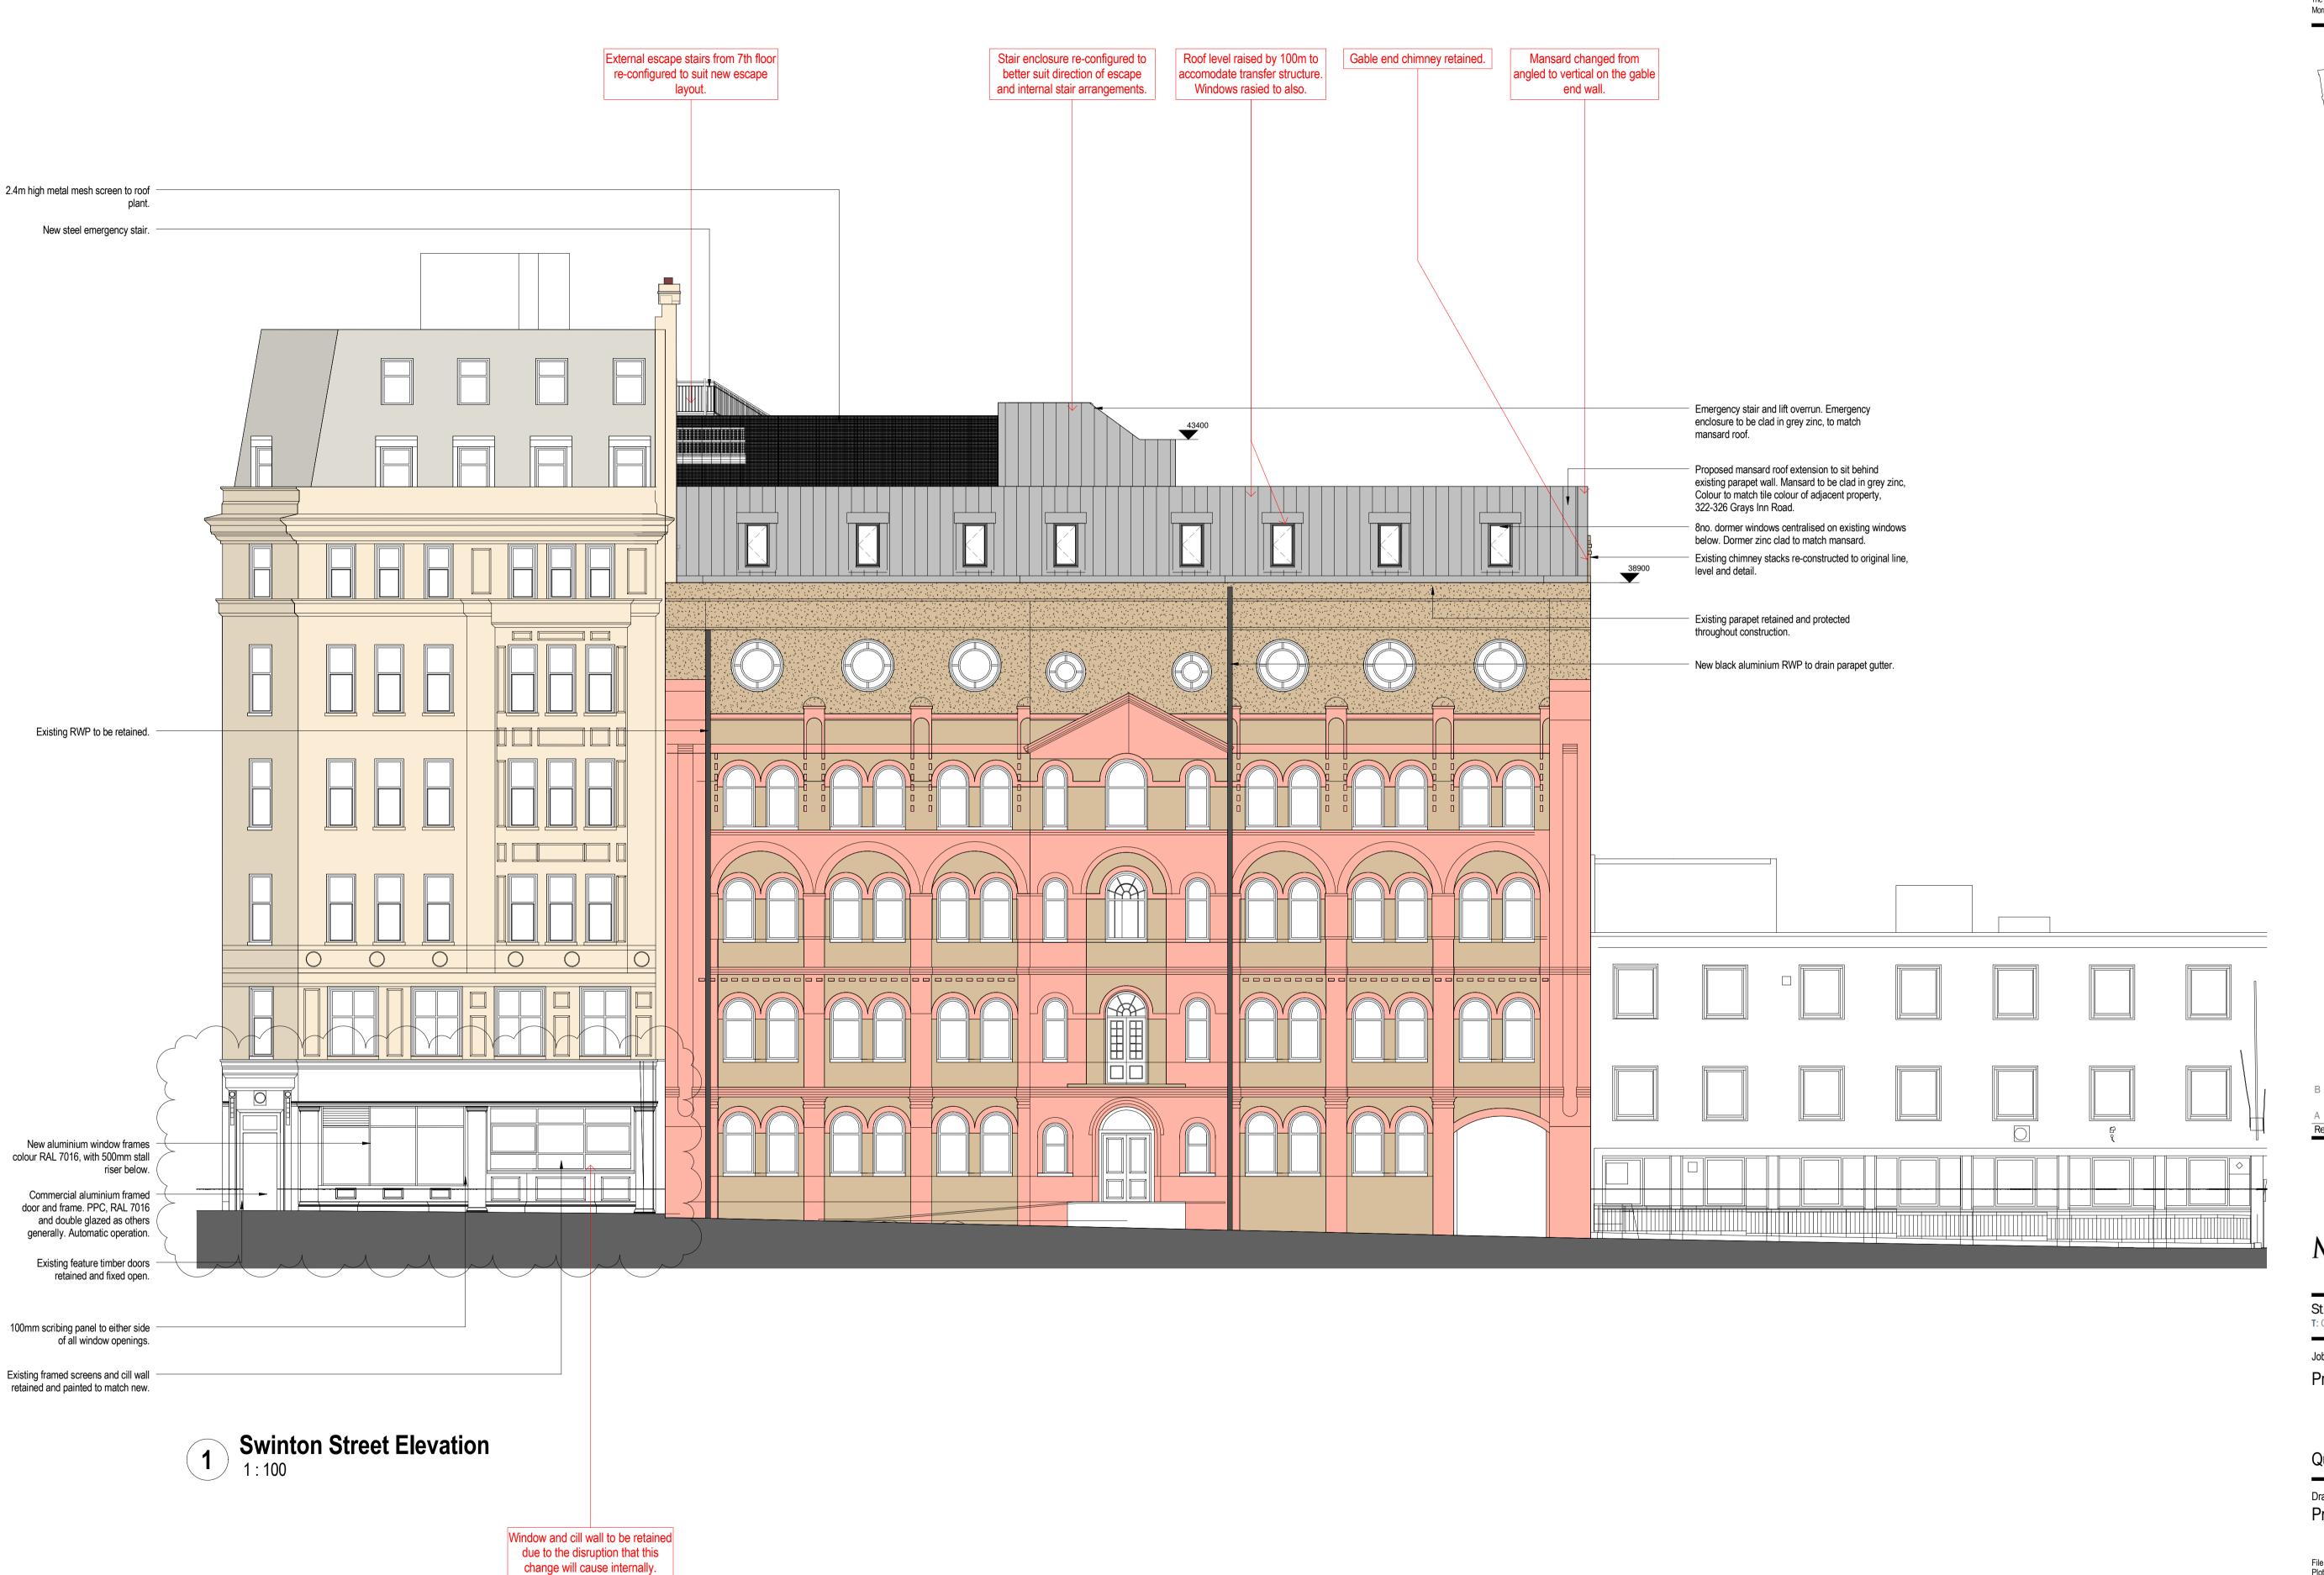

CHARTERED ARCHITECTS

Job Title

Proposed Extension, Point a Hotel, Kings Cross

Queensway Hospitality

Drawing Title

Proposed Swinton Street Elevation

File Ref.: Plotter Settings:

Scale @ A1: As Drawn: Author CFI □ Date: 06/13/17