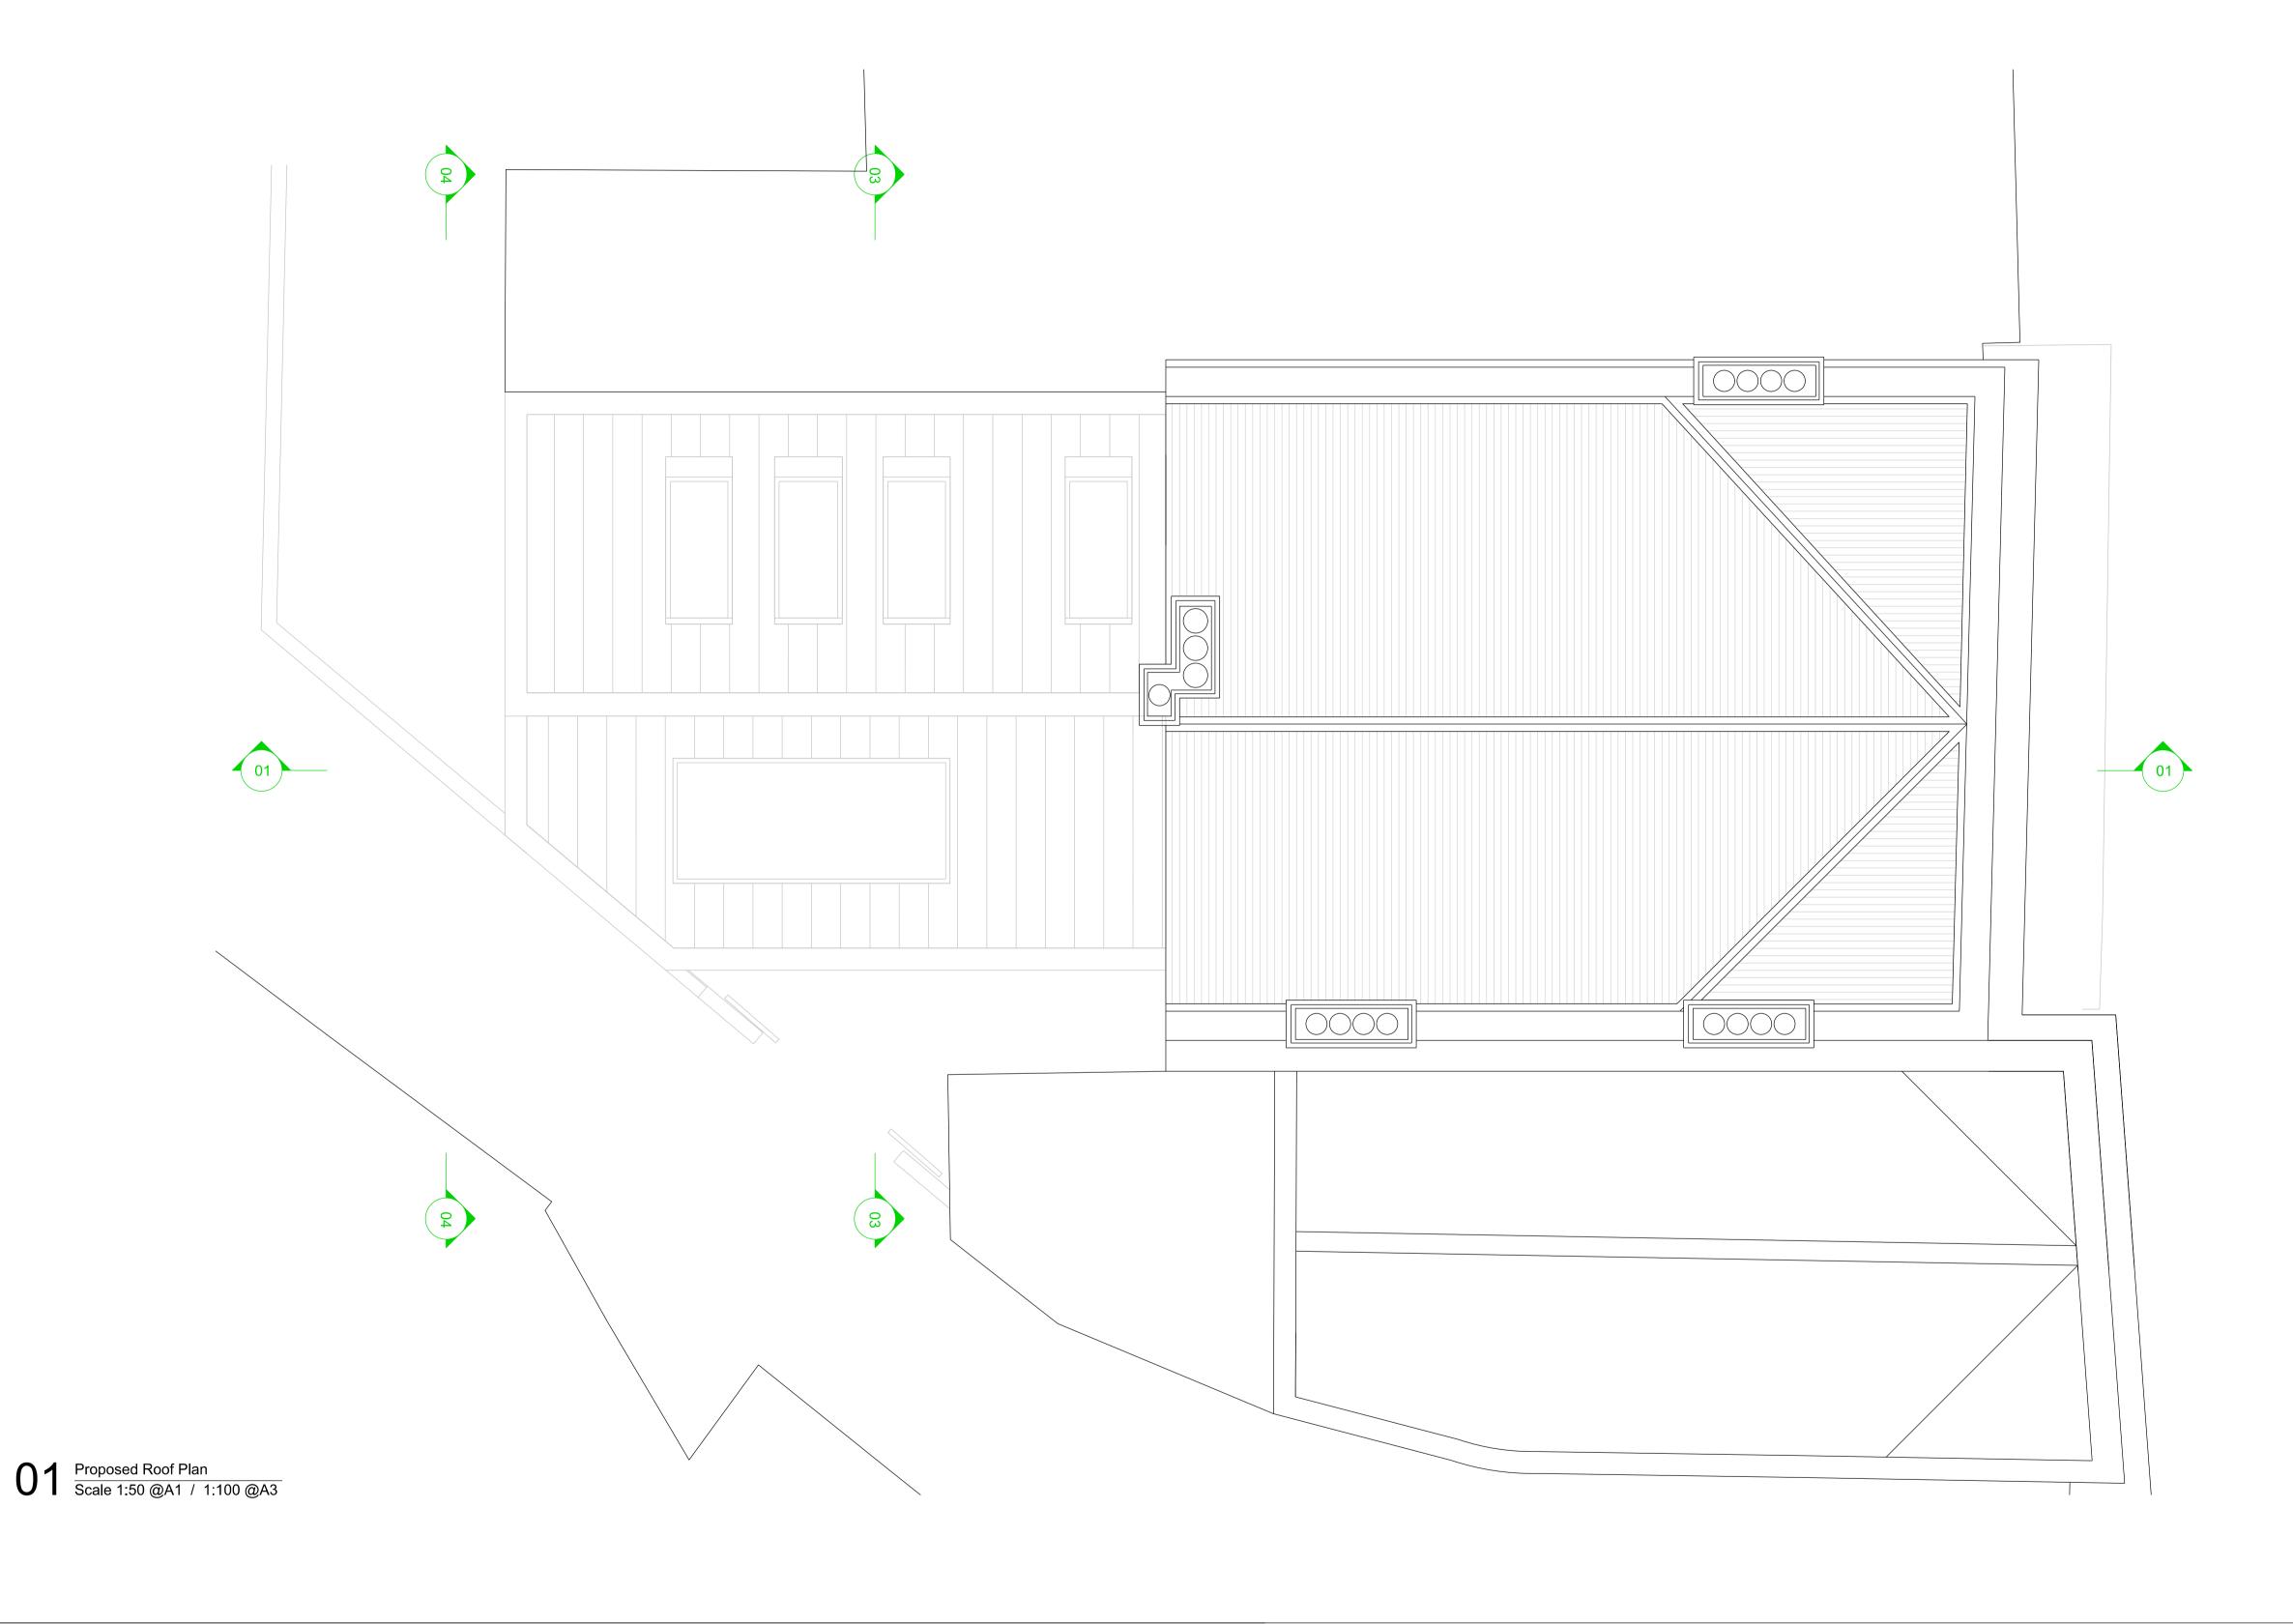

## **PATA**LAB

Date

38,39 & 40a Hampstead High Street

| Drawing Title | <b>Proposed Roof Plan</b> |
|---------------|---------------------------|
|---------------|---------------------------|

| Date       | 06.04.2018   | 1705       | PA3014            | 03  |
|------------|--------------|------------|-------------------|-----|
| Paper Size | A1 / A3      |            |                   |     |
| Scale      | 1:50 / 1:100 | Project No | <b>Drawing No</b> | Rev |