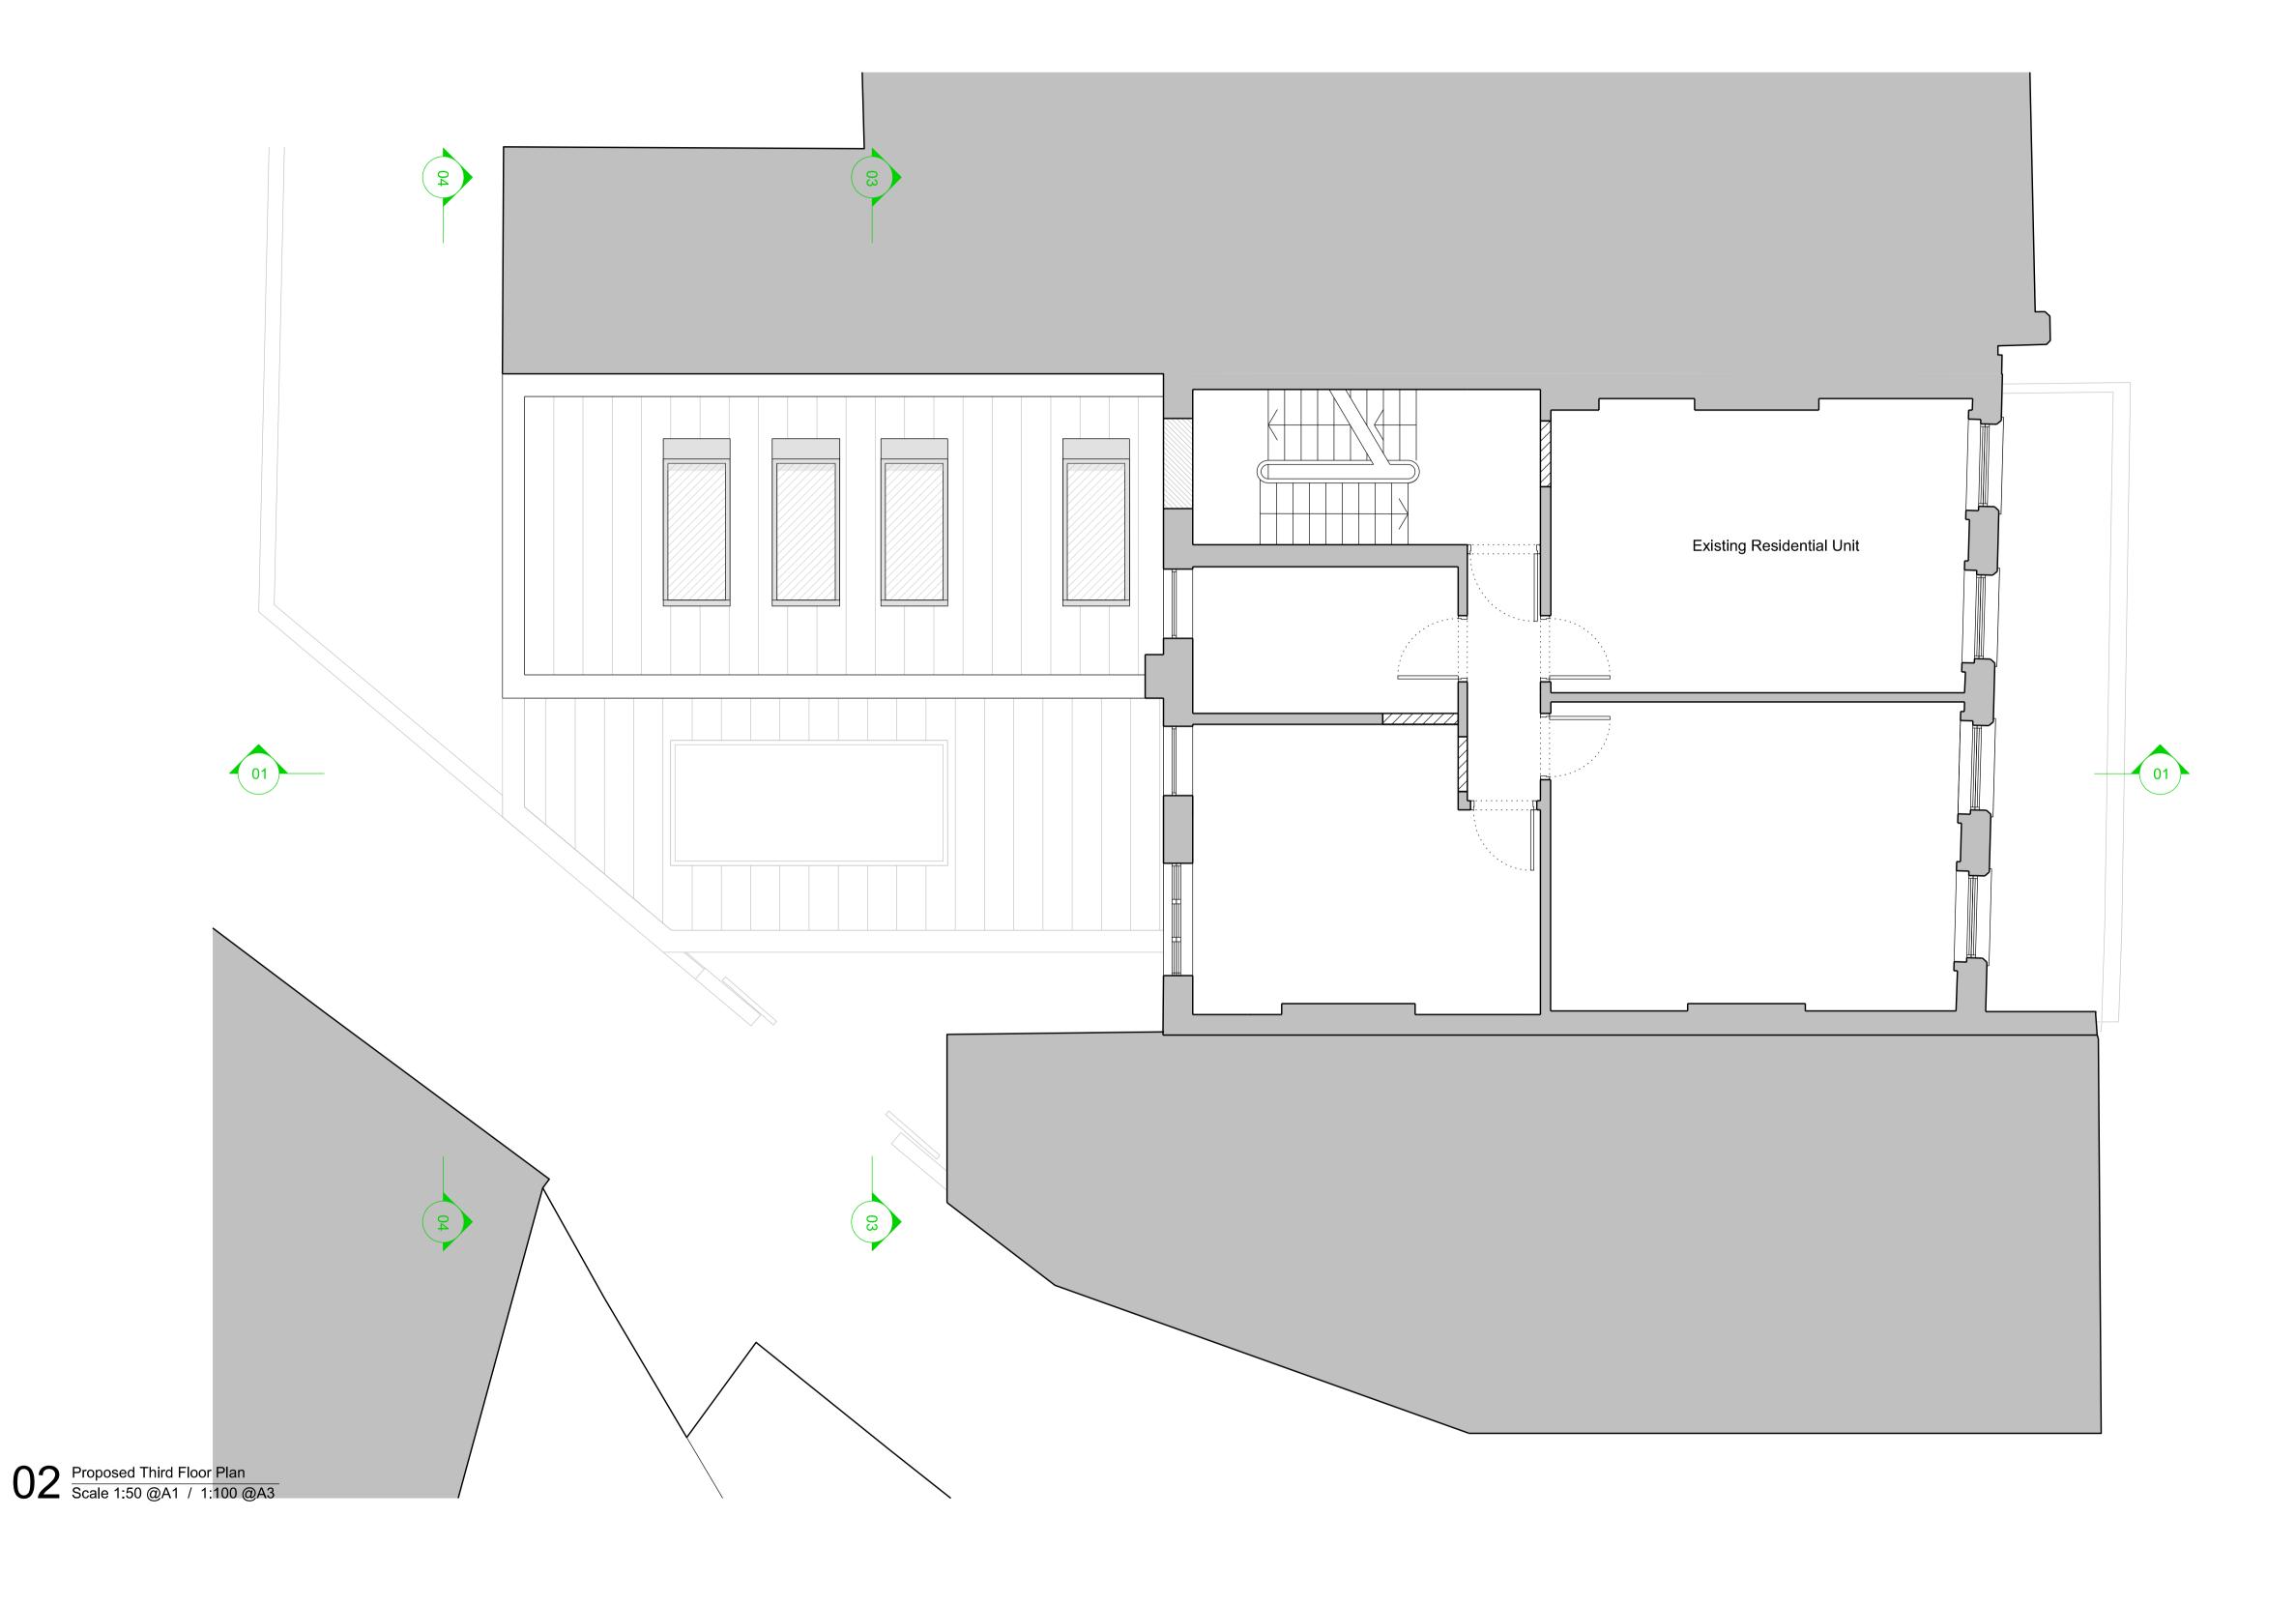

## **PATA**LAB

A1 / A3

06.04.2018

Paper Size

Date

Project 38,39 & 40a Hampstead High Street

| Drawing Title | <b>Proposed</b> | Second Flo | or Plan    |
|---------------|-----------------|------------|------------|
| Scale         | 1:50 / 1:100    | Project No | Drawing No |