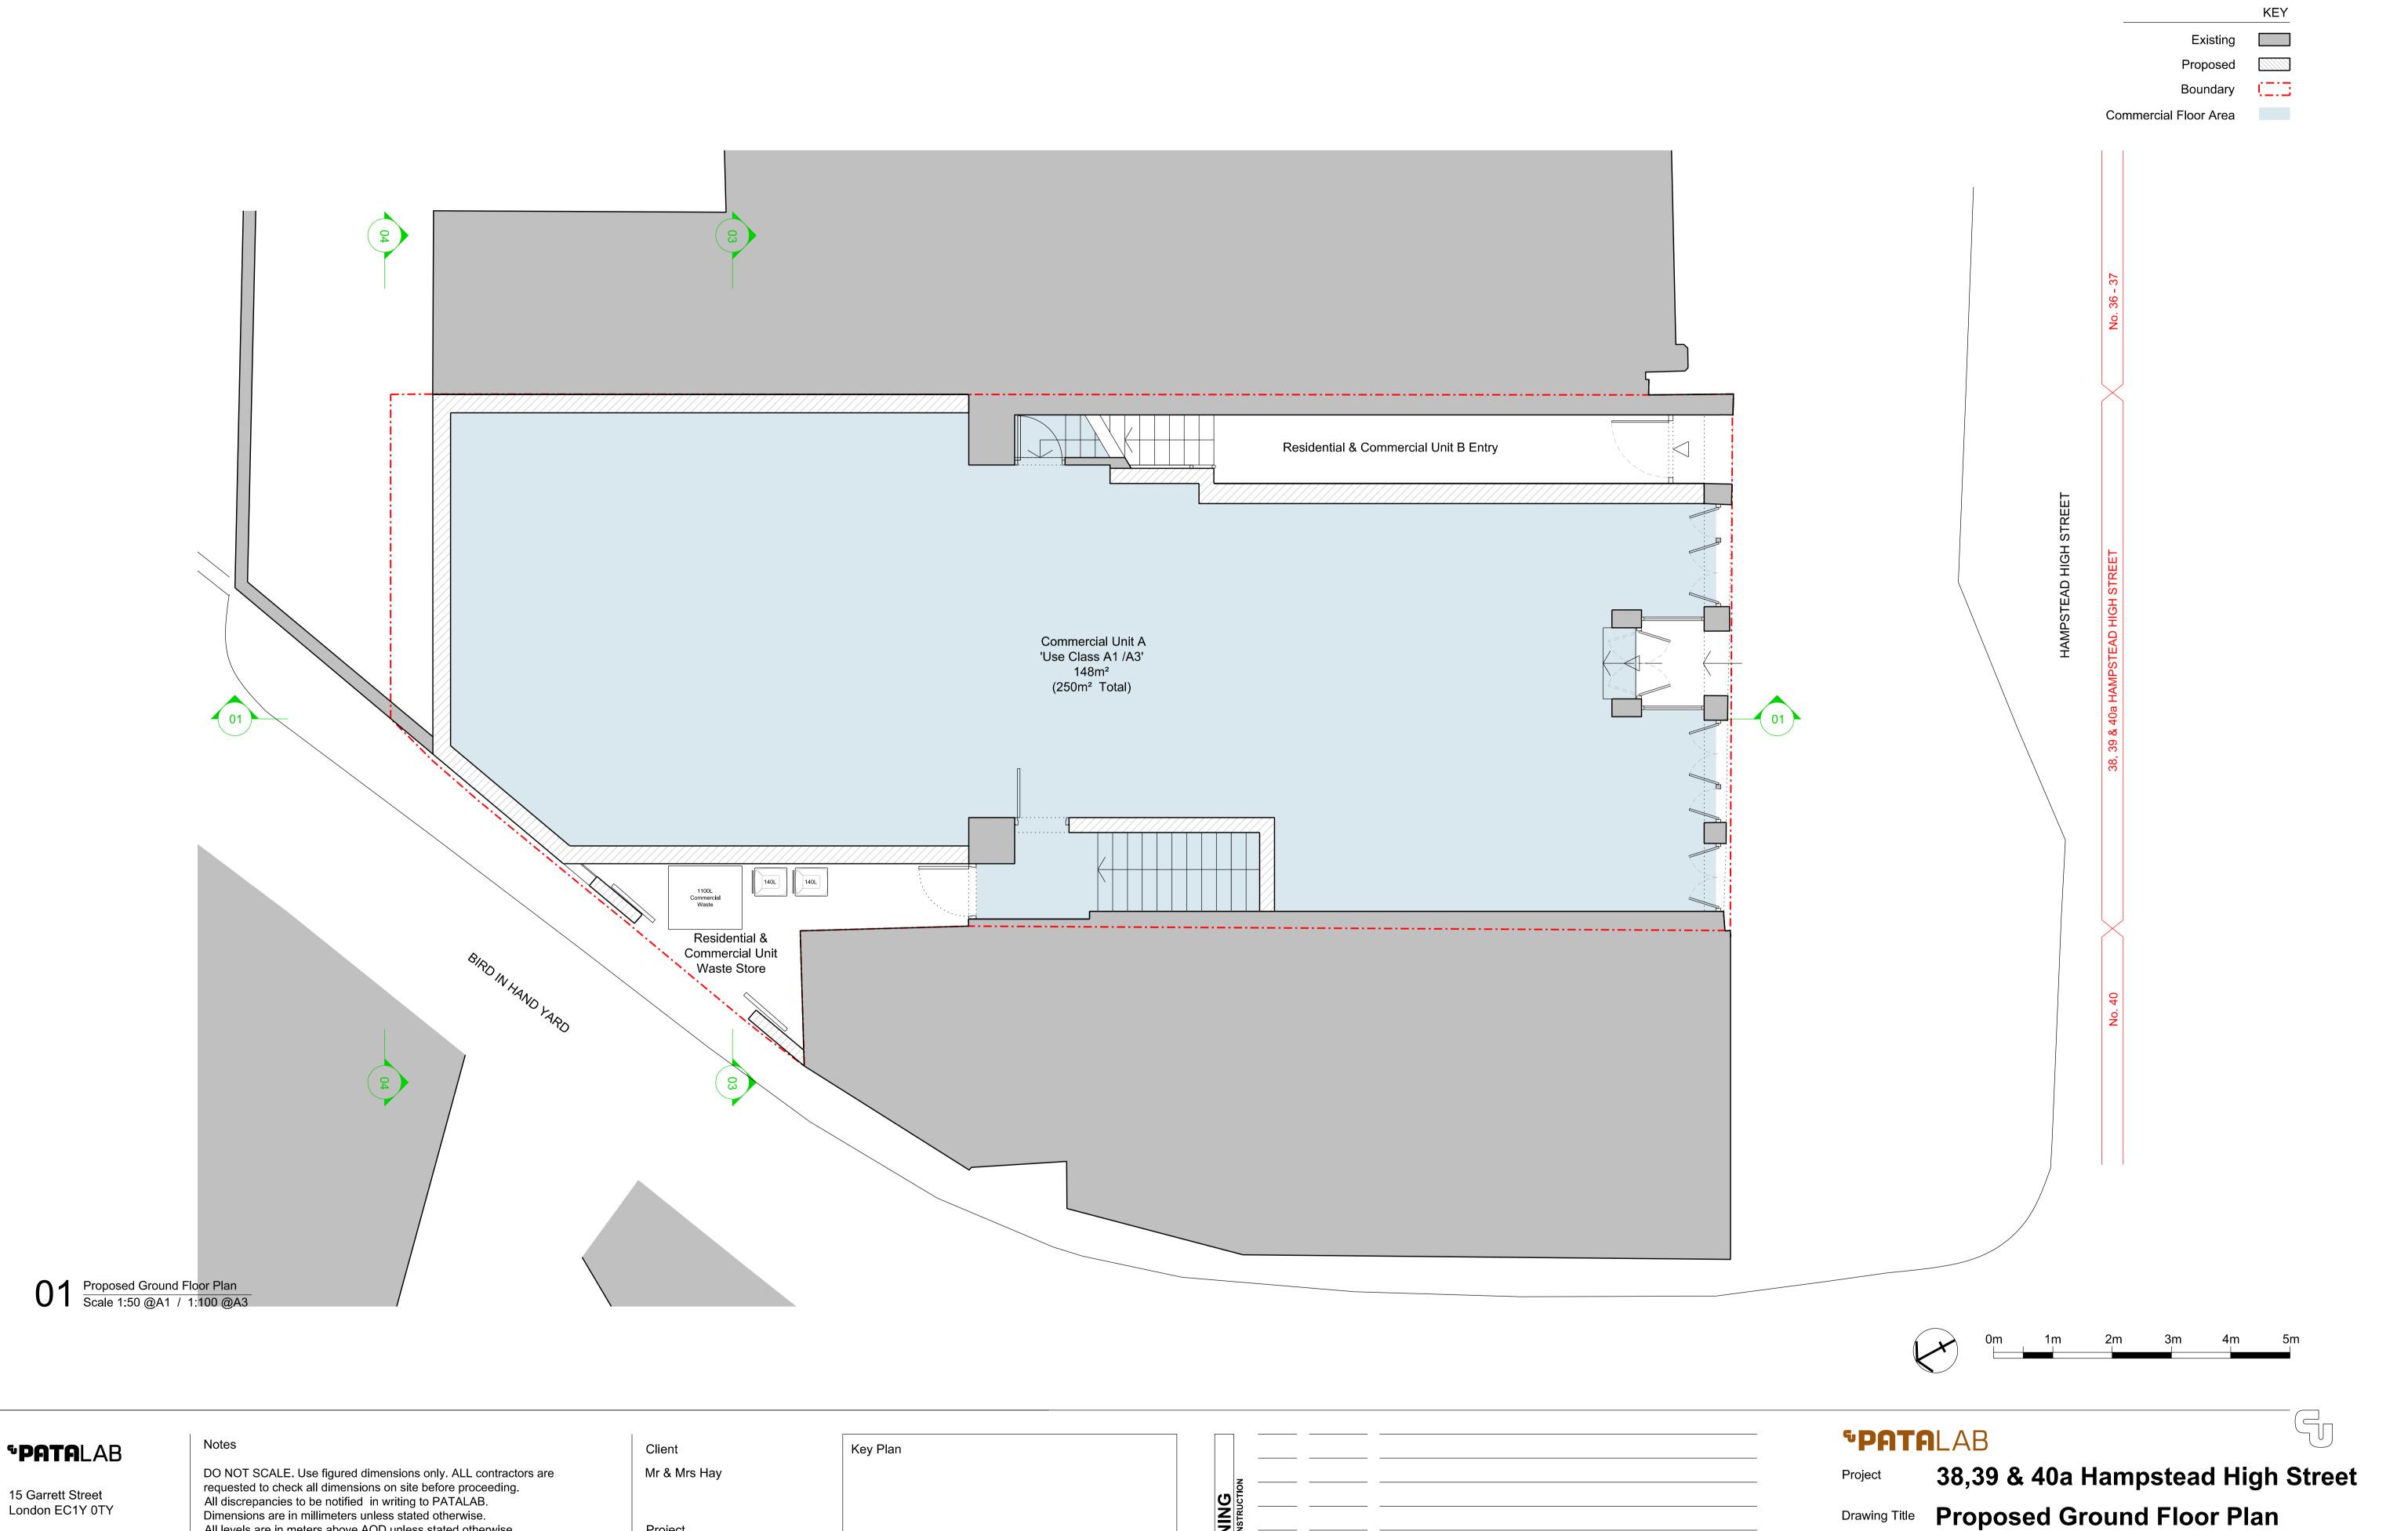

06.04.18 Issued for Planning

Issued for Planning

Reason for Issue

Project No Drawing No

PA3010 03

Scale

Date

Paper Size

1:50 / 1:100

06.04.2018

A1 / A3

Dimensions are in millimeters unless stated otherwise.

p: +44 (0)20 7253 2036

w: www.patalab.com

e: info@patalab.com

All levels are in meters above AOD unless stated otherwise.

Copyright by PATALAB. All rights reserved including the right of reproduction in whole or part, in any form or media.

No areas indicated, or areas calculated from this drawing should be

used for valuation purposes or as the basis for development contracts.

Project

London

NW3 1QE

38, 39 & 40a Hampstead High St