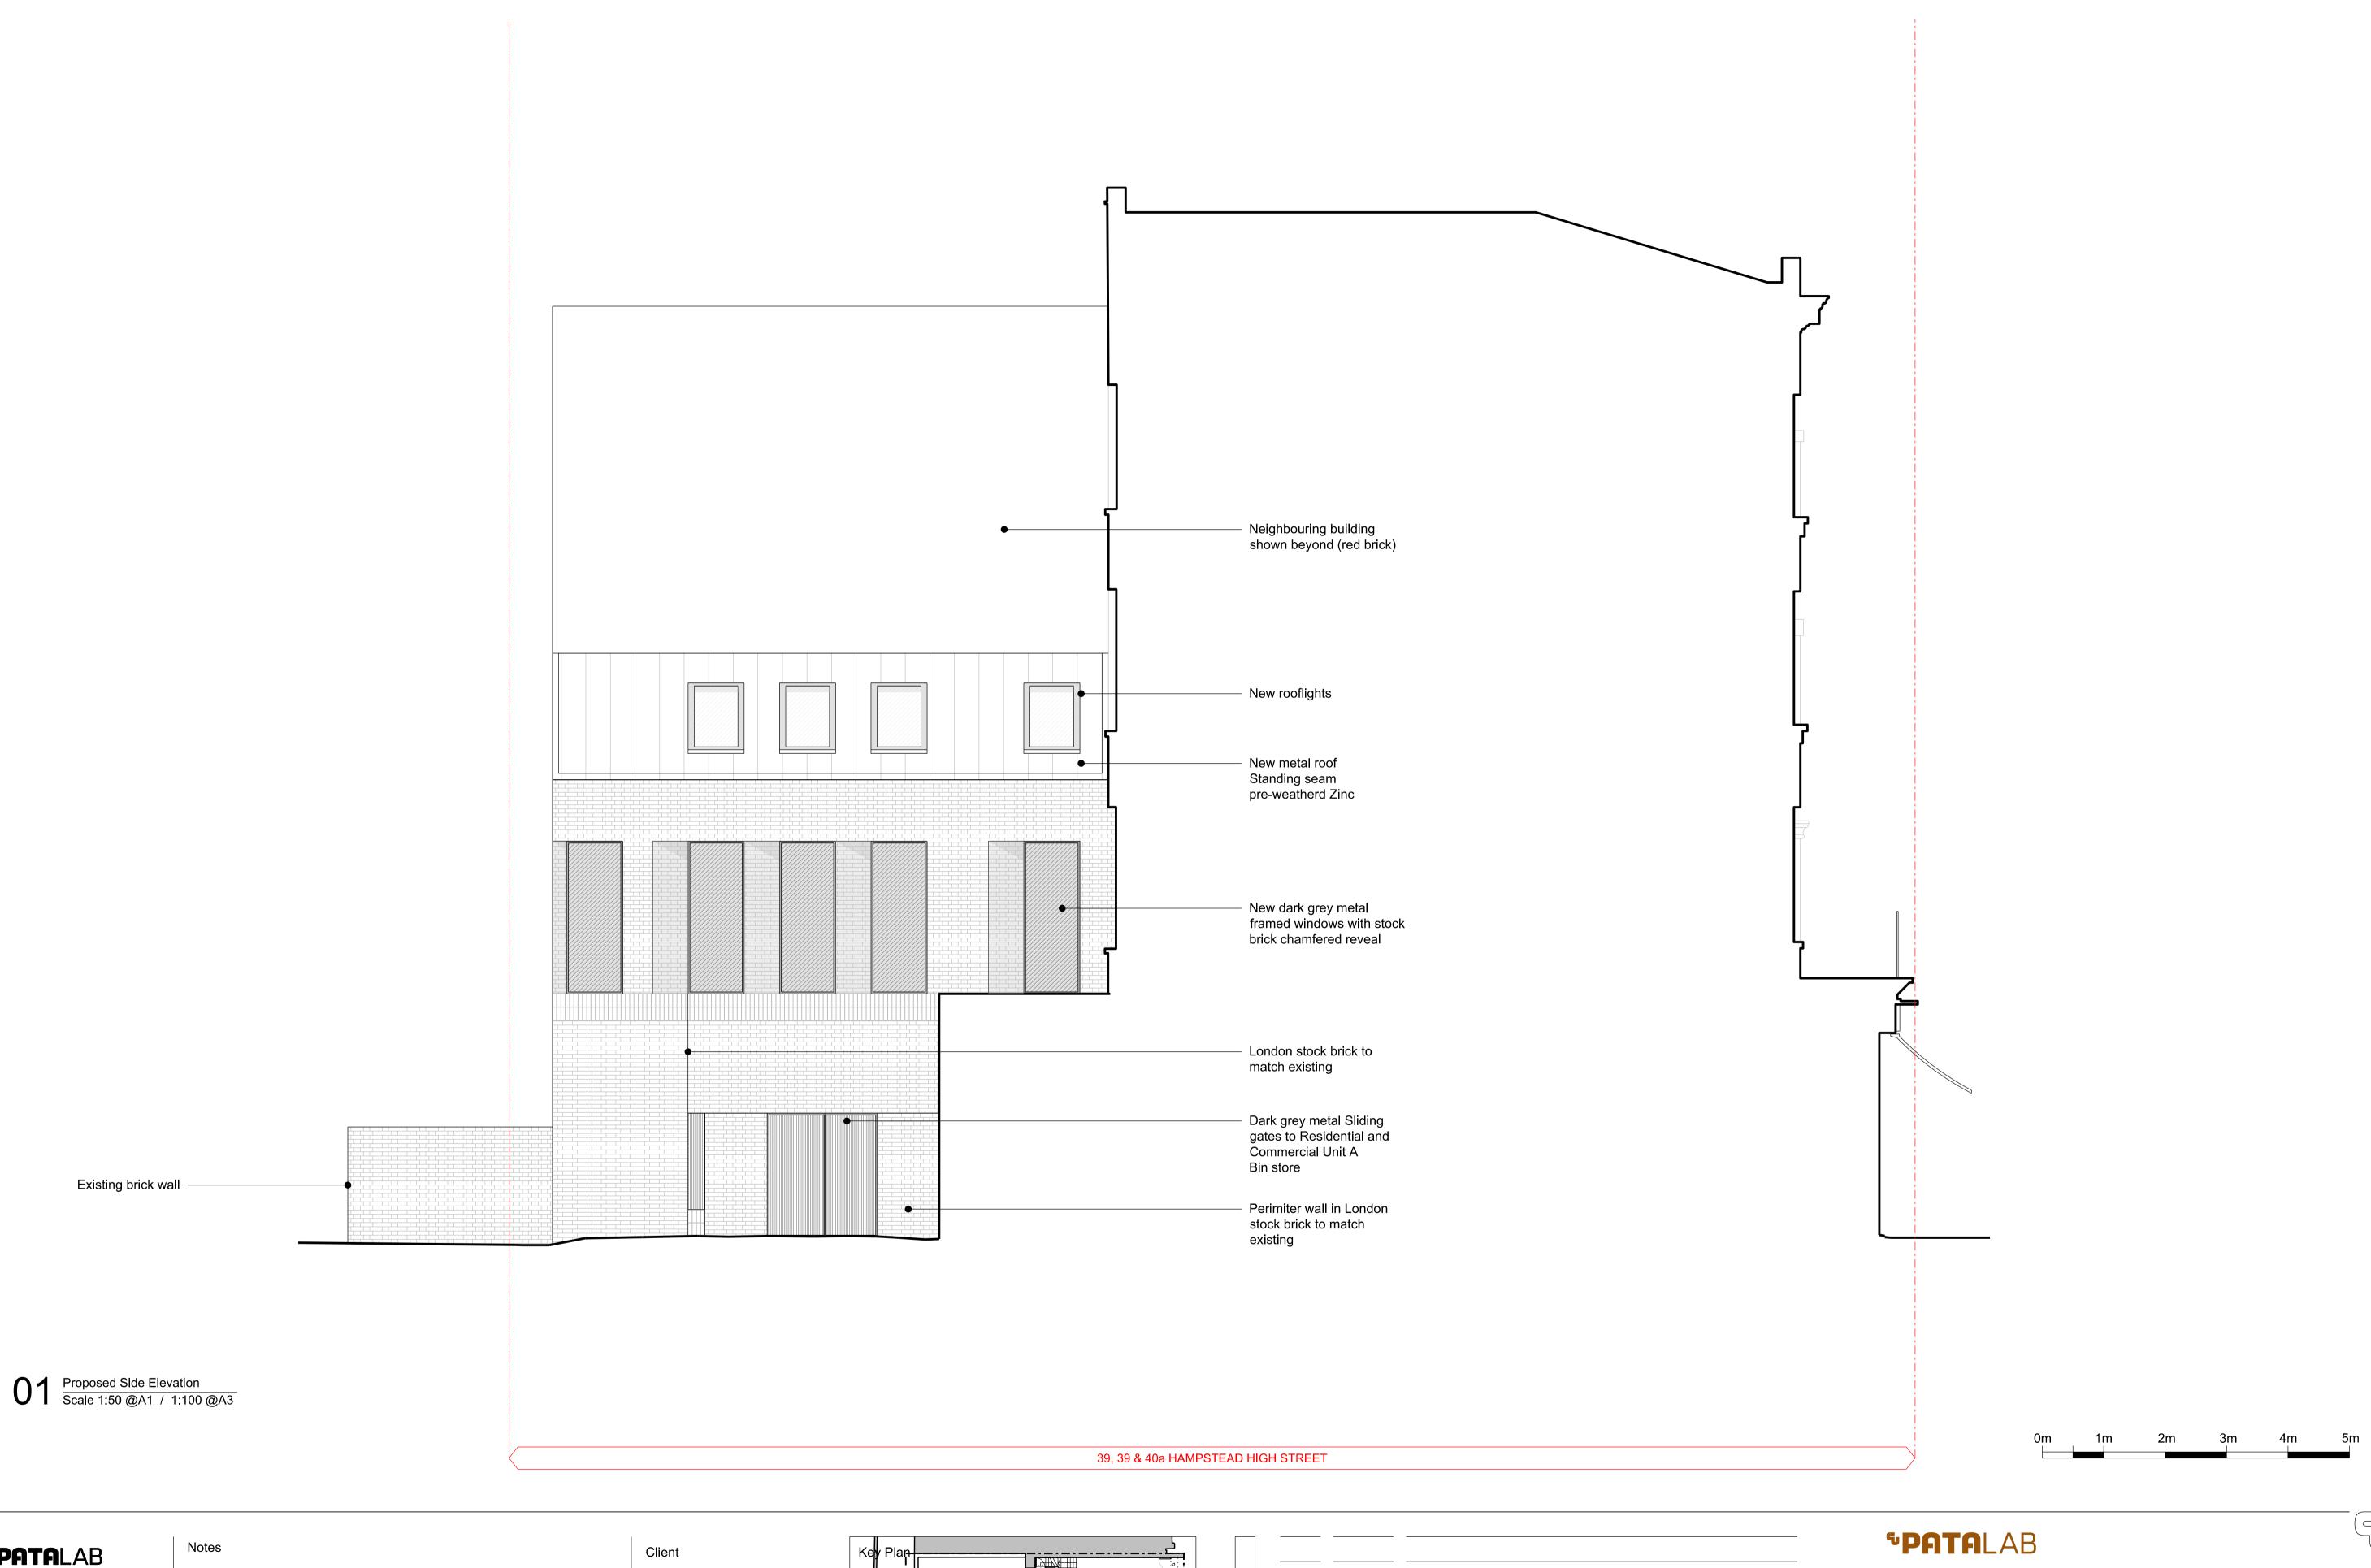

38,39 & 40a Hampstead High Street

| Drawing Title | Proposed Side Elevation |
|---------------|-------------------------|
|---------------|-------------------------|

| Date       | 13.04.2018   | 1705       | PA3104     |
|------------|--------------|------------|------------|
| Paper Size | A1 / A3      |            |            |
| Scale      | 1:50 / 1:100 | Project No | Drawing No |