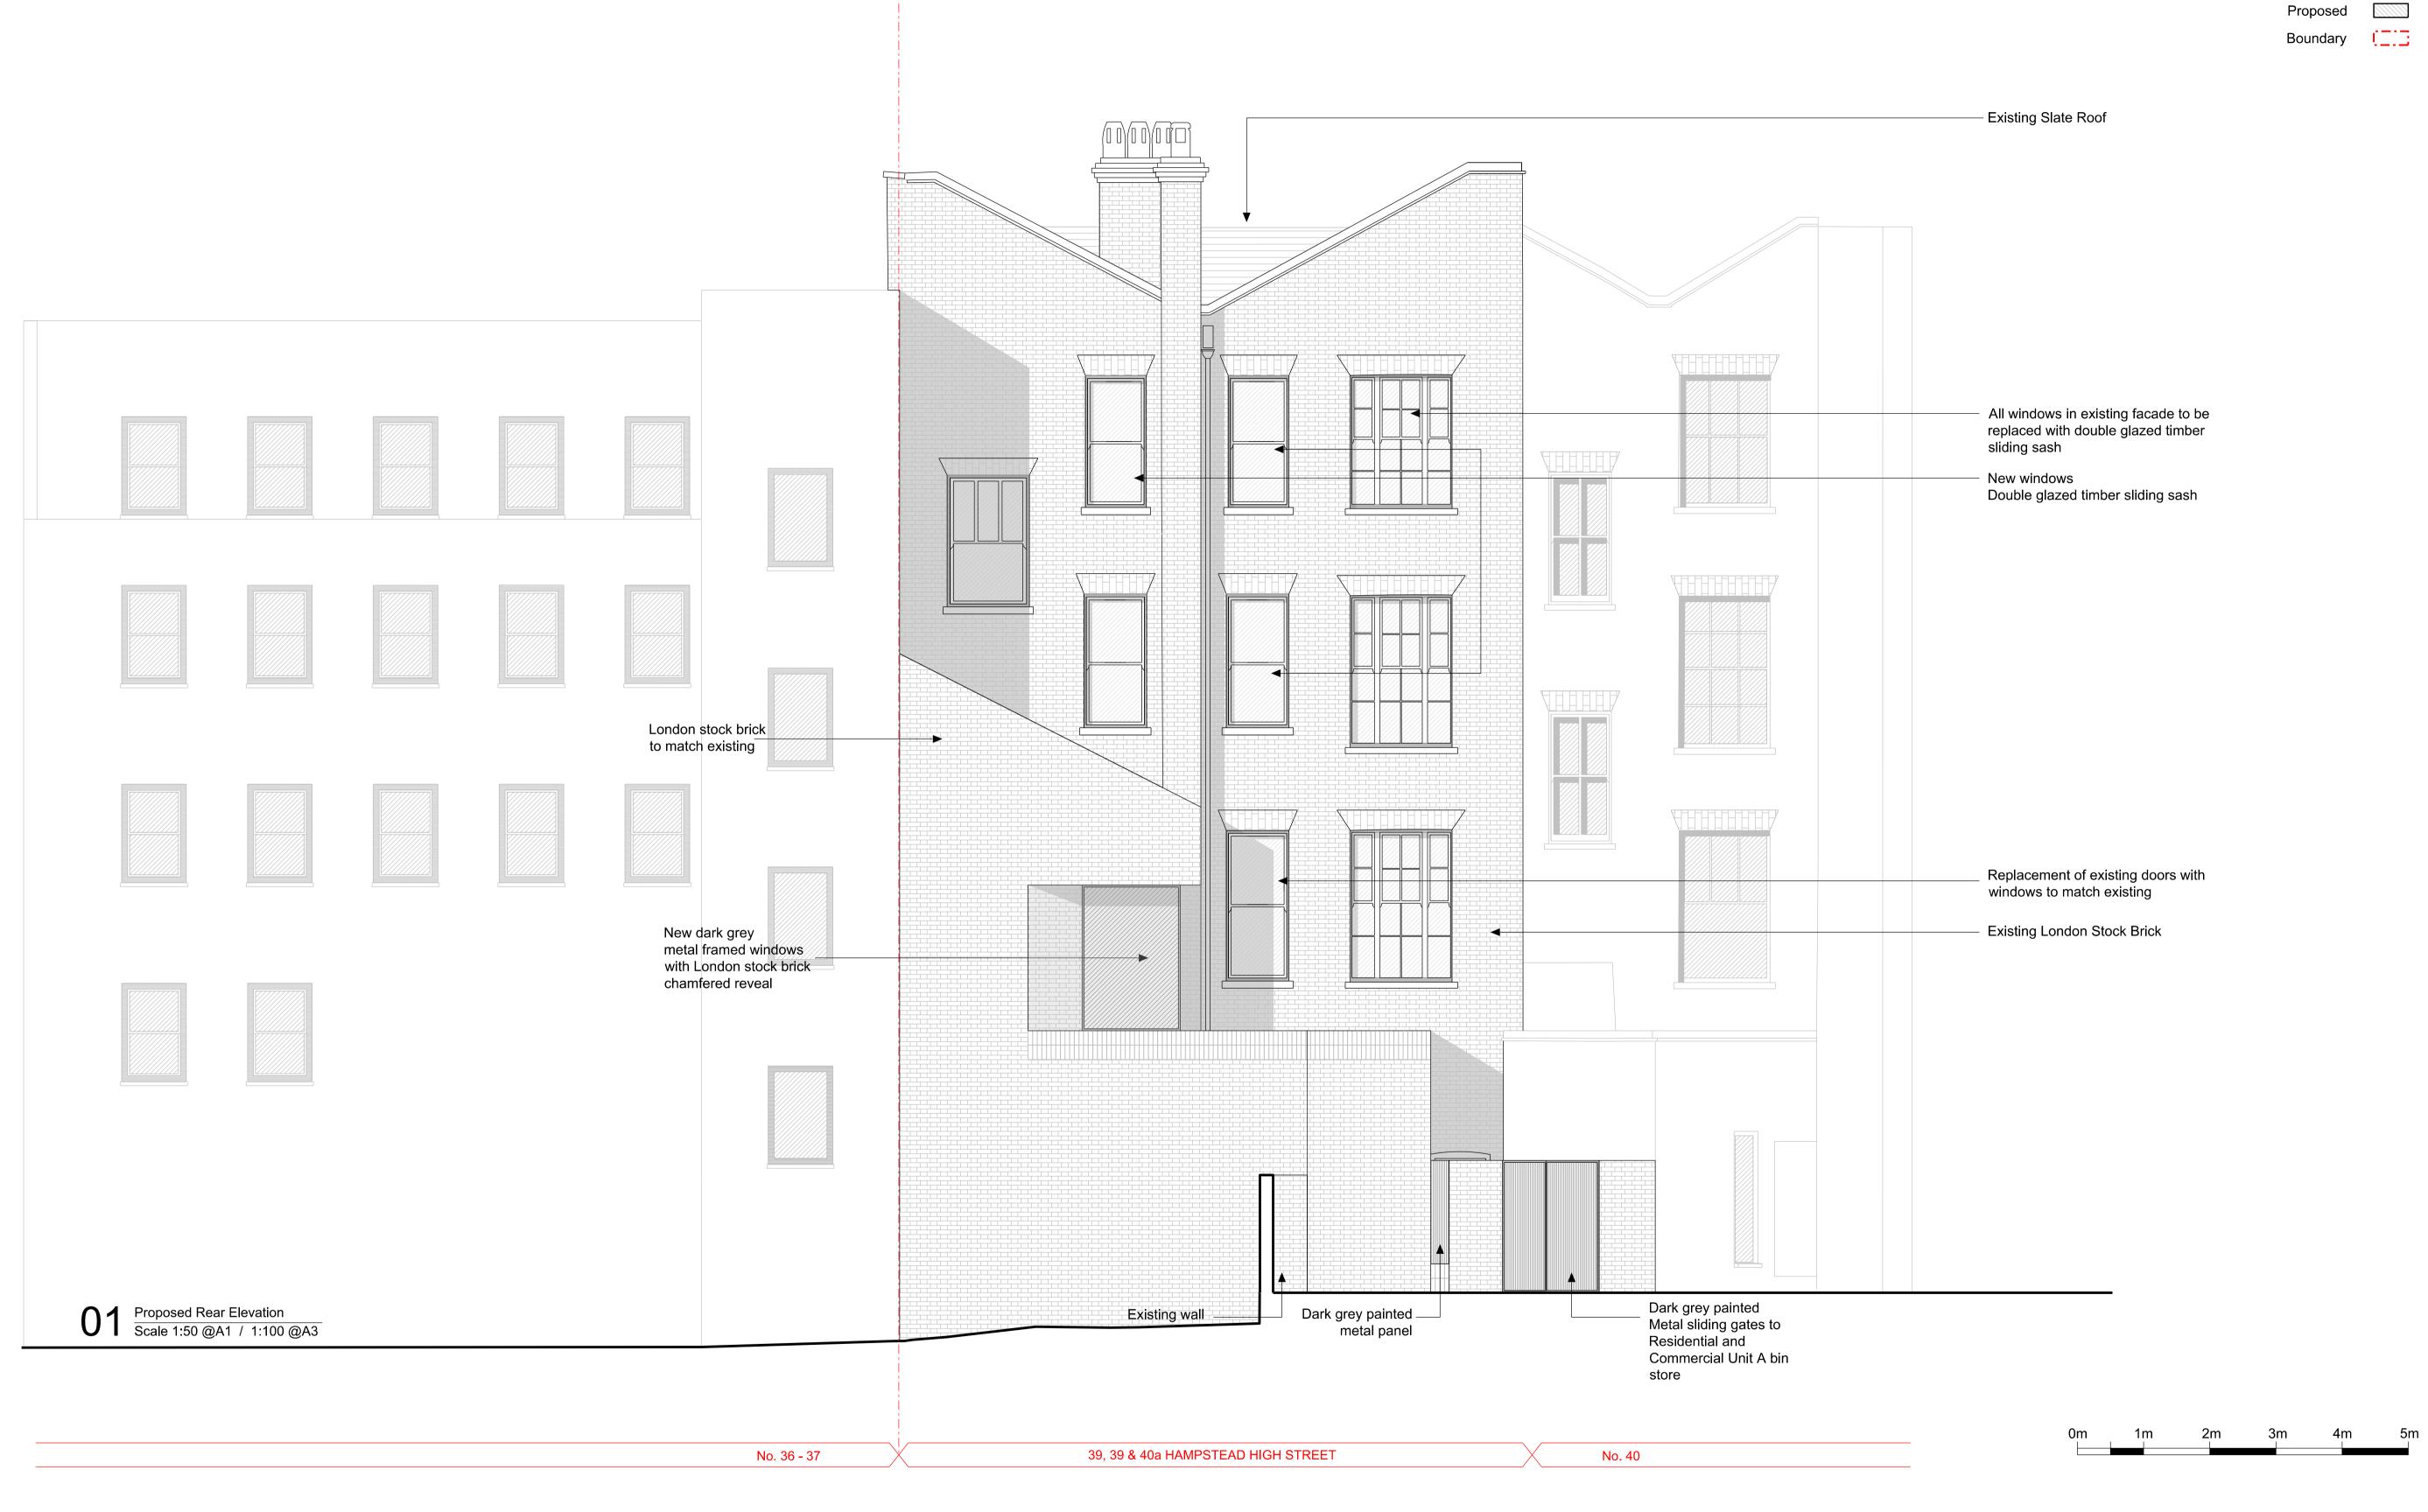

## **PATA**LAB

Project 38,39 & 40a Hampstead High Street

| Drawing Title | Proposed Rear E | levation |
|---------------|-----------------|----------|
|---------------|-----------------|----------|

| Scale      | 1:50 / 1:100 |
|------------|--------------|
| Paper Size | A1 / A3      |
| Date       | 13 04 2018   |