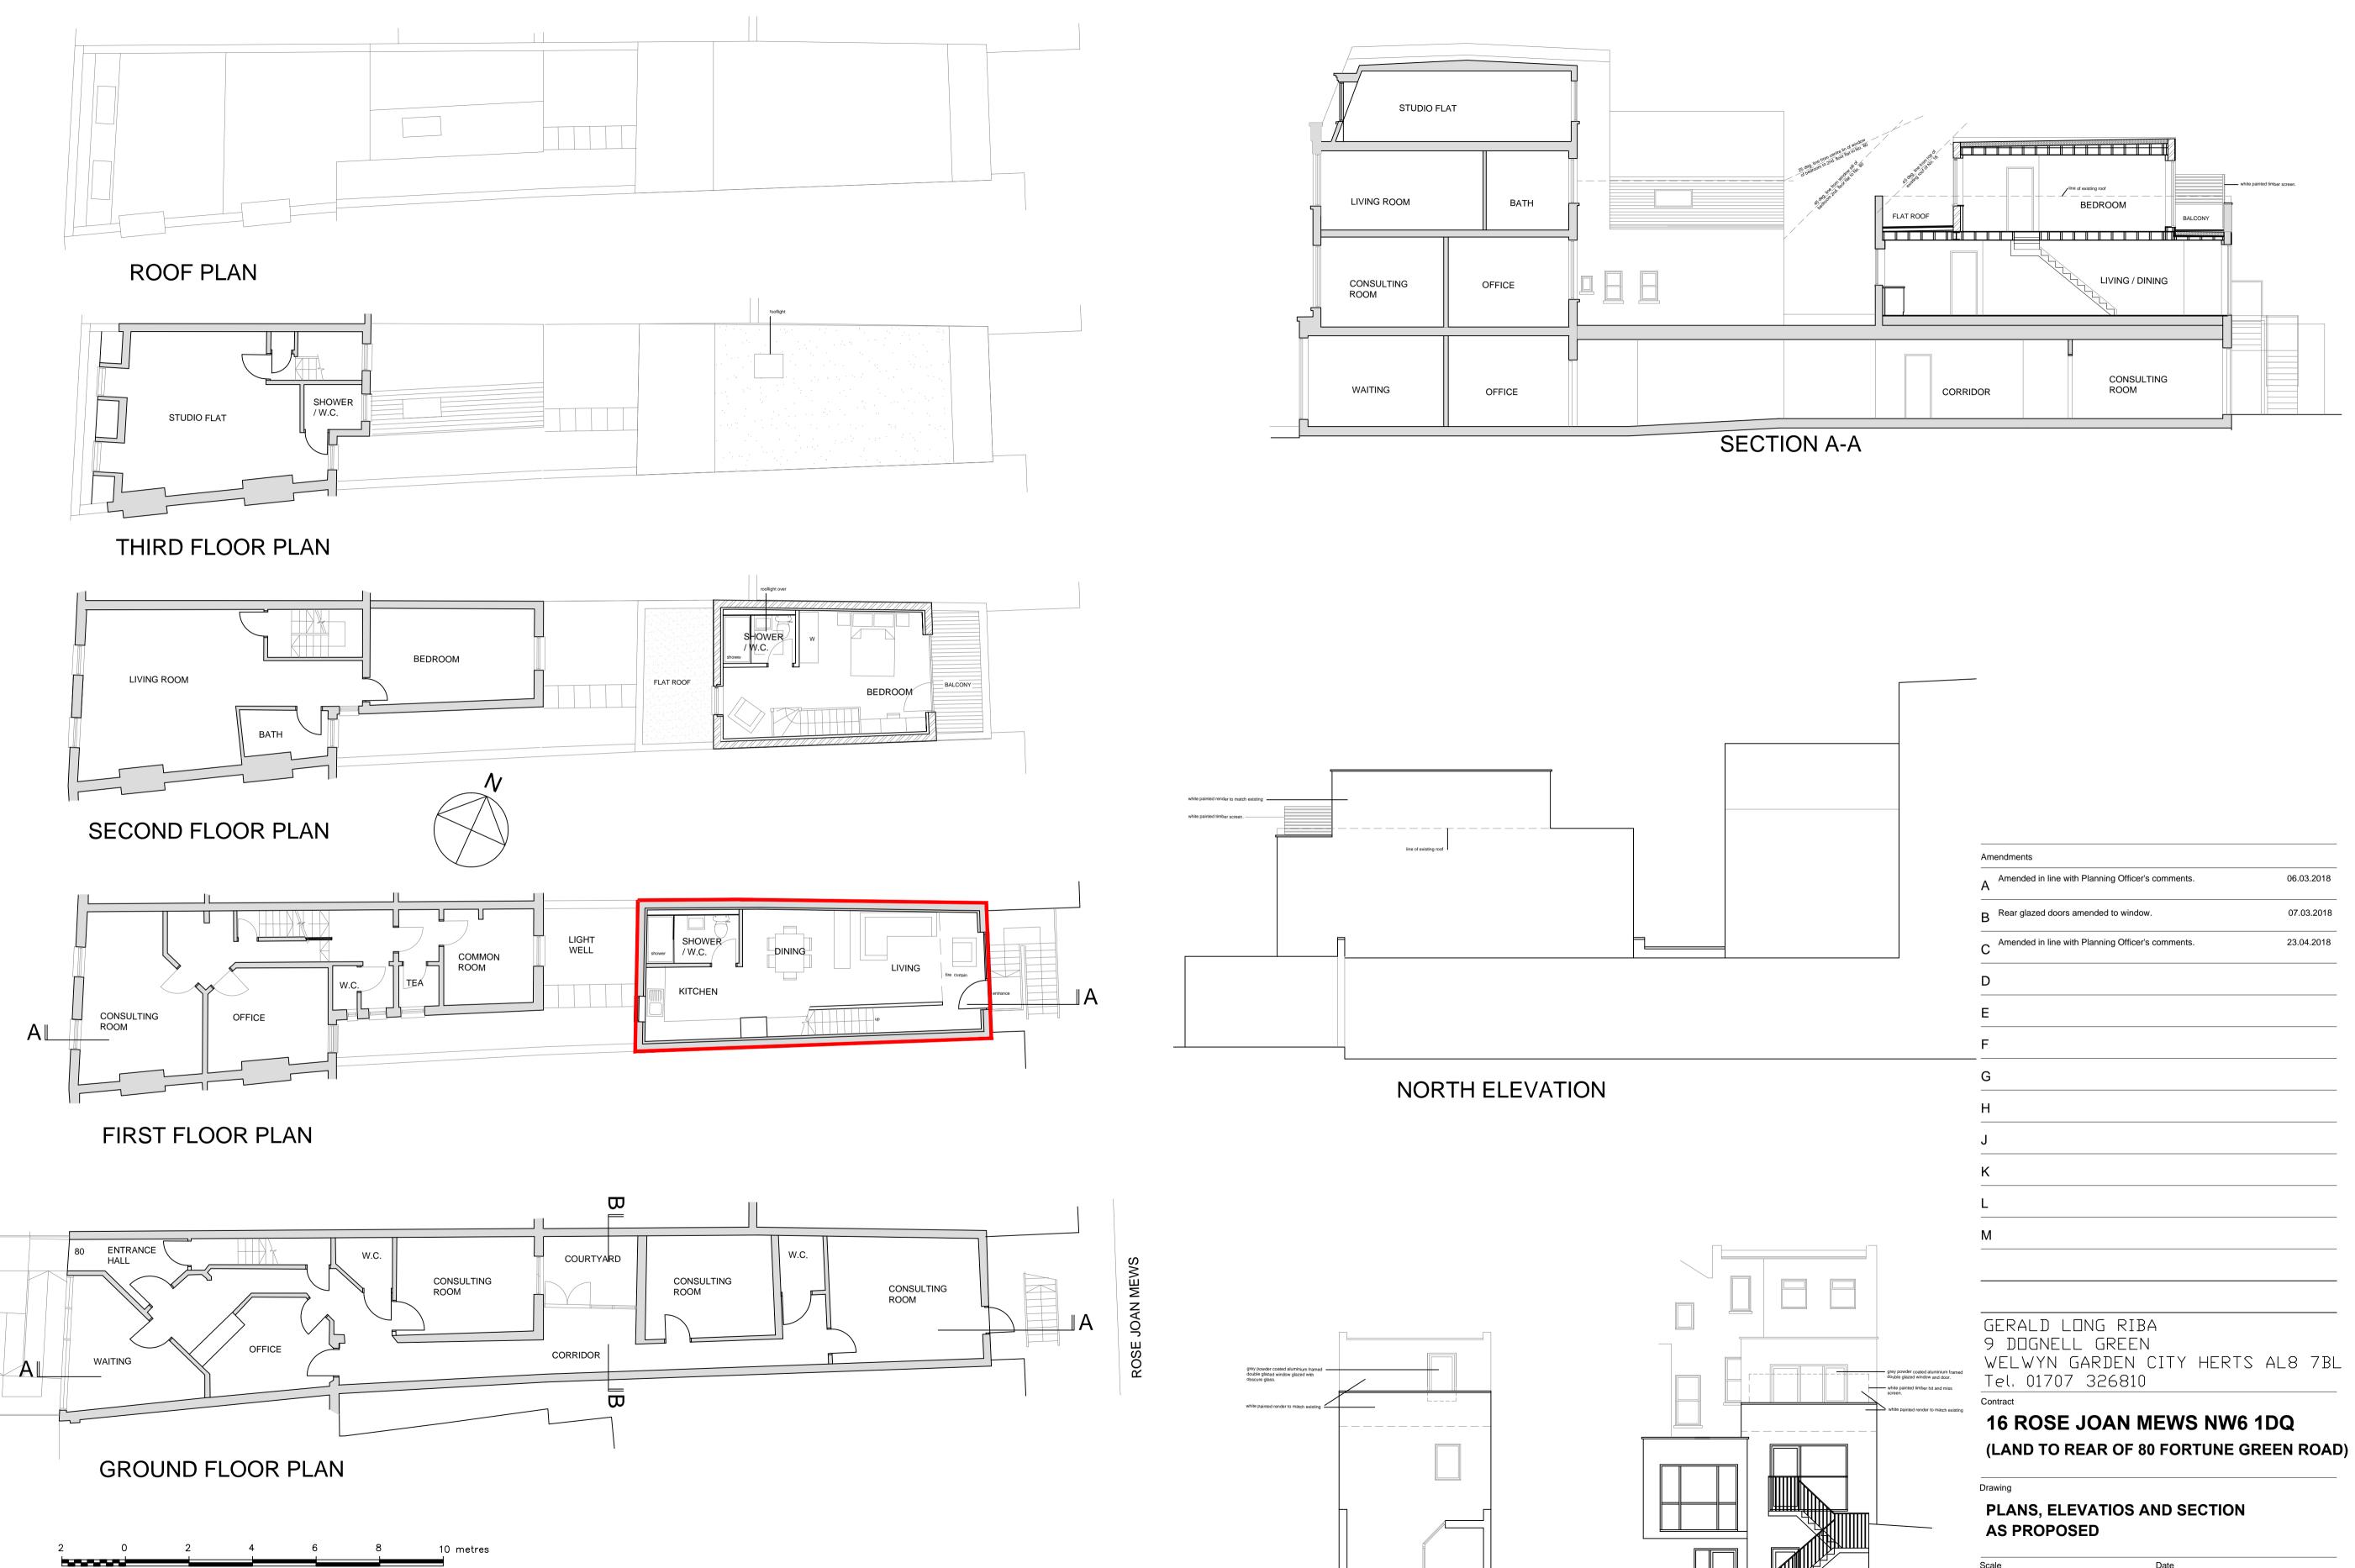

FORTUNE GREEN ROAD

SECTION B-B

COURTYARD CORRIDOR

|         |            | os /    | AND SECTION    |
|---------|------------|---------|----------------|
| Scale   | 1:100 @ A1 |         | Date Jan. 2018 |
| Drawn   | GL         | Checked |                |
| Drawing | No.        |         |                |
| FC      | GR         | Ρ       | 1C             |

| Amendments |                                                   |            |  |  |
|------------|---------------------------------------------------|------------|--|--|
| A          | Amended in line with Planning Officer's comments. | 06.03.2018 |  |  |
| В          | Rear glazed doors amended to window.              | 07.03.2018 |  |  |
| С          | Amended in line with Planning Officer's comments. | 23.04.2018 |  |  |
| D          |                                                   |            |  |  |
| E          |                                                   |            |  |  |
| F          |                                                   |            |  |  |
| G          |                                                   |            |  |  |
| Н          |                                                   |            |  |  |
| J          |                                                   |            |  |  |
| K          |                                                   |            |  |  |
| L          |                                                   |            |  |  |
| M          |                                                   |            |  |  |