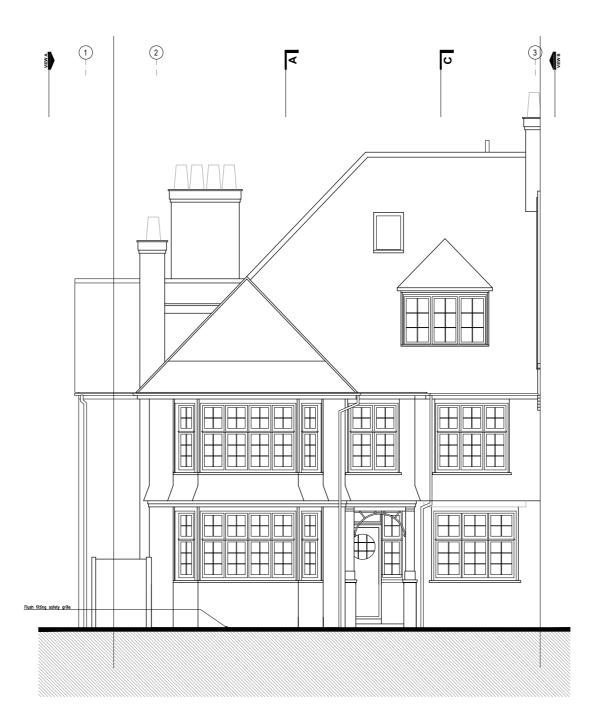

Datum: 45.00m.

PROPOSED FRONT ELEVATION

REFERENCE:

39HA

PR\_028A DRAWING TITLE:

## PROPOSED FRONT ELEVATION

## 39 HOLLYCROFT AVENUE, LONDON NW3 7QJ