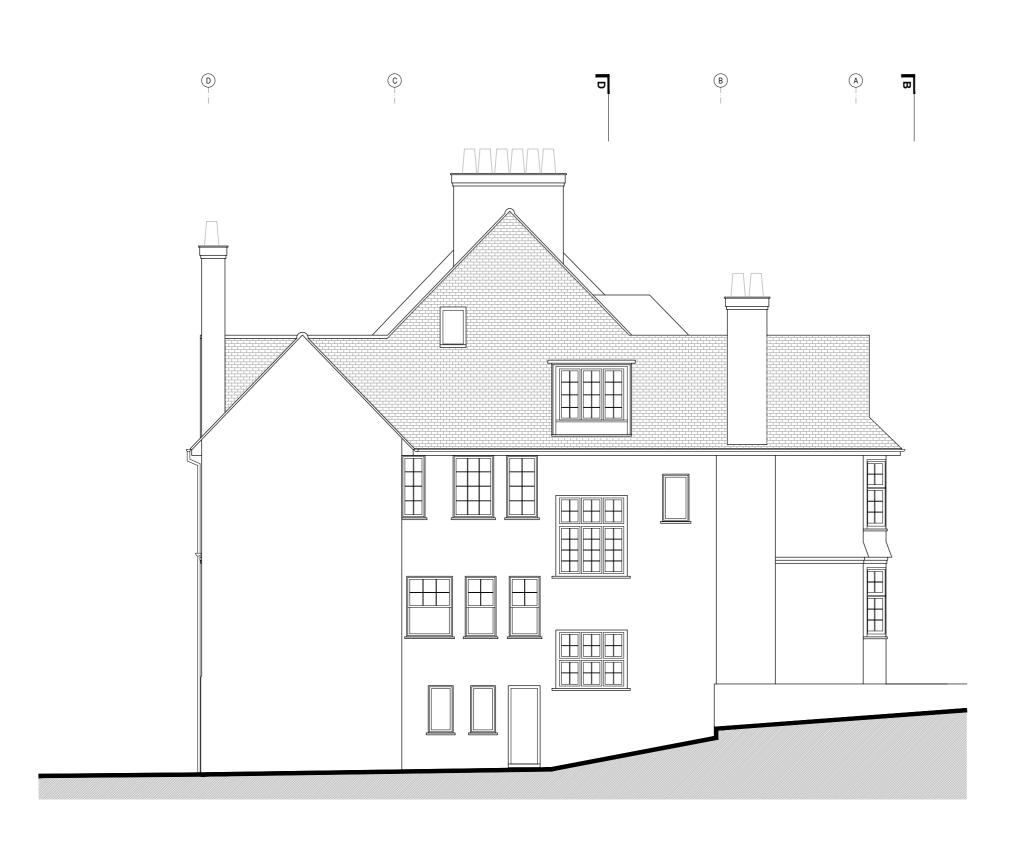

Datum: 45.00m.

PROPOSED SIDE ELEVATION

REFERENCE: 39HA

PR\_027C

DRAWING TITLE:

PROPOSED SIDE ELEVATION

PROJECT:

39 HOLLYCROFT AVENUE, LONDON NW3 7QJ