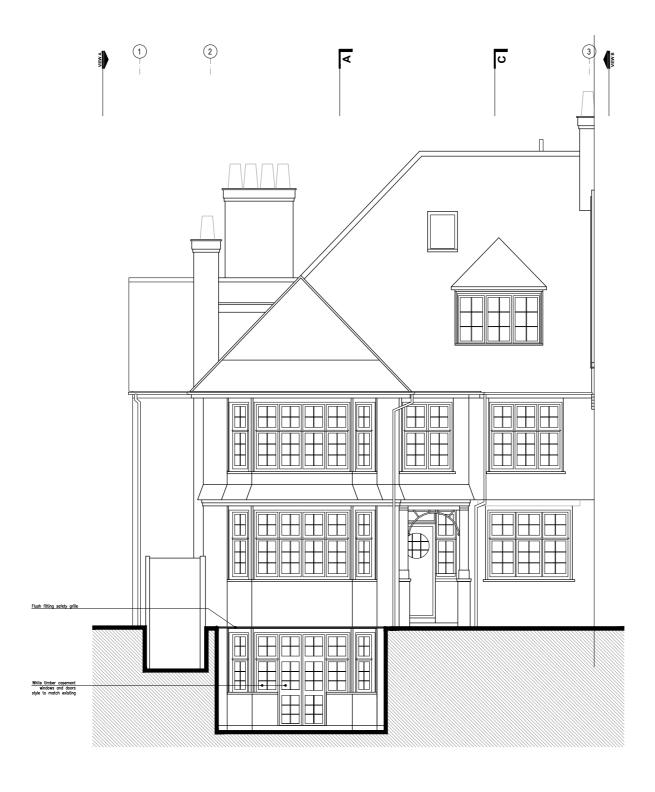

Datum: 45.00m.

PROPOSED SECTION BB

REFERENCE:

39HA

DRAWING TITLE:

## PROPOSED SECTION BB

#### 39 HOLLYCROFT AVENUE, LONDON NW3 7QJ

#### General Notes:

- Not for Construction.
  Drawings are indicative and for information only.
  All dimensions to be checked on site prior to construction or fabrication.
  Do not scale from this drawing. Any discrepancies should be reported to the architect.
  Where structural elements are shown this is for illustrative purposes only.
  All structural design to be carried out by suitable qualified structural engineer.
  -All work must comply with relevant British Standard and Building Regulations requirements.
  -All drawings are to be read in conjunction with specifications and drawings of all other consultants.