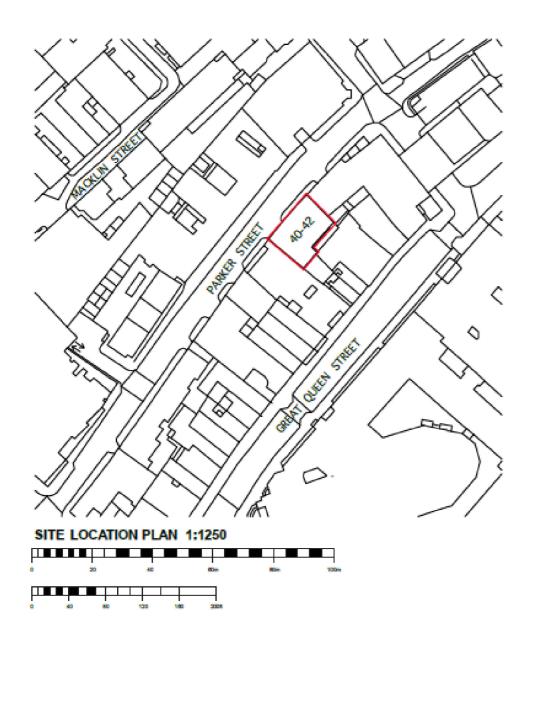

| - 23.04.2018 PLANNING ISSUE<br>Rev Date Description                                                                                                                                                                                                                                                                                                                                                                                                                                                                                                             | LS<br>DRN                     |
|-----------------------------------------------------------------------------------------------------------------------------------------------------------------------------------------------------------------------------------------------------------------------------------------------------------------------------------------------------------------------------------------------------------------------------------------------------------------------------------------------------------------------------------------------------------------|-------------------------------|
| Notes:<br>All dimensions and levels to be checked by Contractor and verified before work come<br>dimensions must not be scaled from this drawing. Copyright reserved.<br>EC REGULATIONS - GENERAL NOTE:<br>Where reference is made on this drawing to British Standards or to a specific manufac<br>products or trade names, this is intended to indicate a minimum acceptable standard<br>performance etc. Materials and components conforming to an equivalent European<br>may be used and supporting evidence shall be produced to confirm fitness for purpo | acturer's<br>d of<br>Standard |
| GAZELLES T: 020 3771 4671<br>E: info@gazelle.lo<br>W: gazelle.london<br>Atlantic House, 351 Oxford Street, London, W1C 2JF                                                                                                                                                                                                                                                                                                                                                                                                                                      | ndon                          |
| Client:<br>SYDNEY WHARF LLP                                                                                                                                                                                                                                                                                                                                                                                                                                                                                                                                     |                               |
| Project:<br>40-42 PARKER STREET<br>LONDON WC 2B 5PQ                                                                                                                                                                                                                                                                                                                                                                                                                                                                                                             |                               |
| Drawing Title:<br>SITE LOCATION PLAN                                                                                                                                                                                                                                                                                                                                                                                                                                                                                                                            |                               |
| Drawn By: LS<br>Date: 10.06.2017<br>Scale: 1:500/1250@ A2<br>Project No: 17-0228<br>Drawing No: PL-1000<br>Rev'n: -                                                                                                                                                                                                                                                                                                                                                                                                                                             |                               |