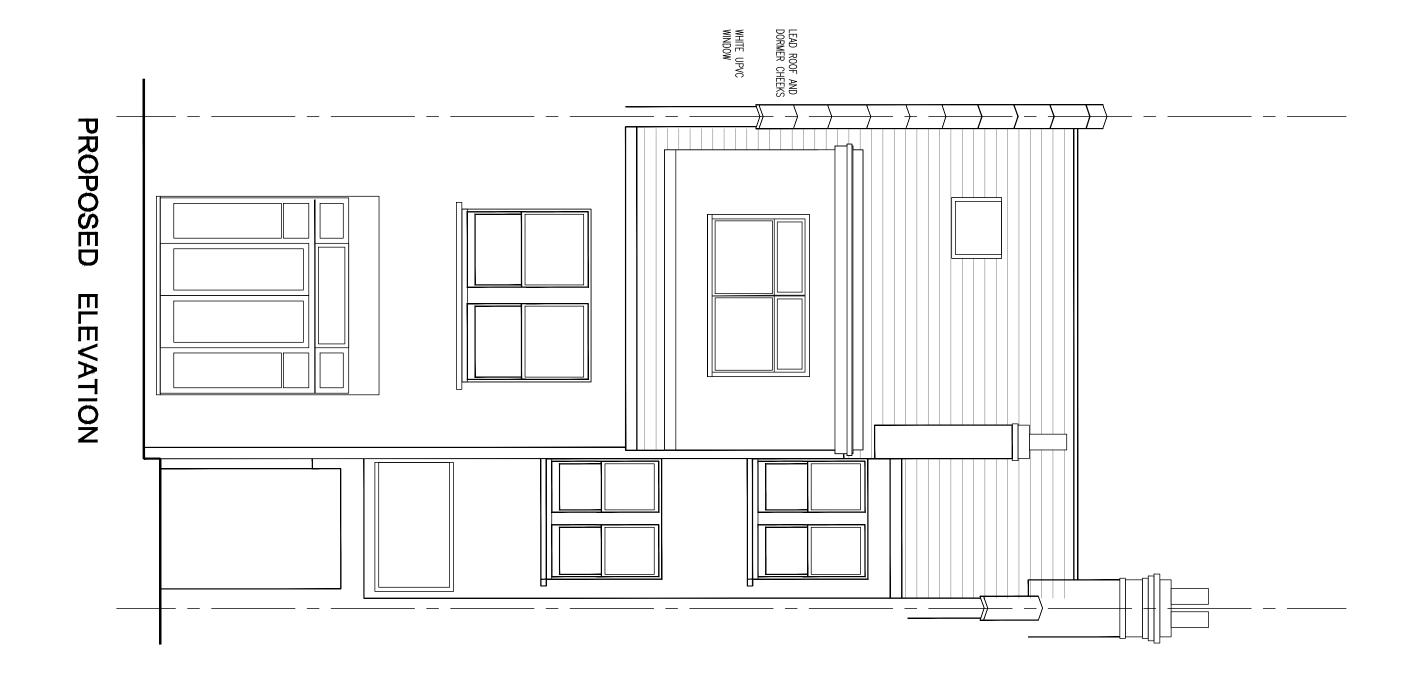

DATE

| CLIENT | PURPOSE OF ISSUE PLANNING |                    | PROJECT 21 GLENLOCH ROAD, BELSIZE PARK, LONDON, NW3 2DJ REFURBISHMENT TO EXISTING HOUSE |
|--------|---------------------------|--------------------|-----------------------------------------------------------------------------------------|
|        | DRAWN<br>SBA              | SCALE<br>1:50@A3   | PROPOSED REAR ELEVATION                                                                 |
|        | CHECKED<br>SBA            | DATE<br>03.10.2017 |                                                                                         |

Unit B15, The Business Box Oswin Road, Leicester Leicestershire, LE3 1HR

t: 01604 871199 w: www.lsdev.co.uk e: info@lsdev.co.uk

SBA006/02/03