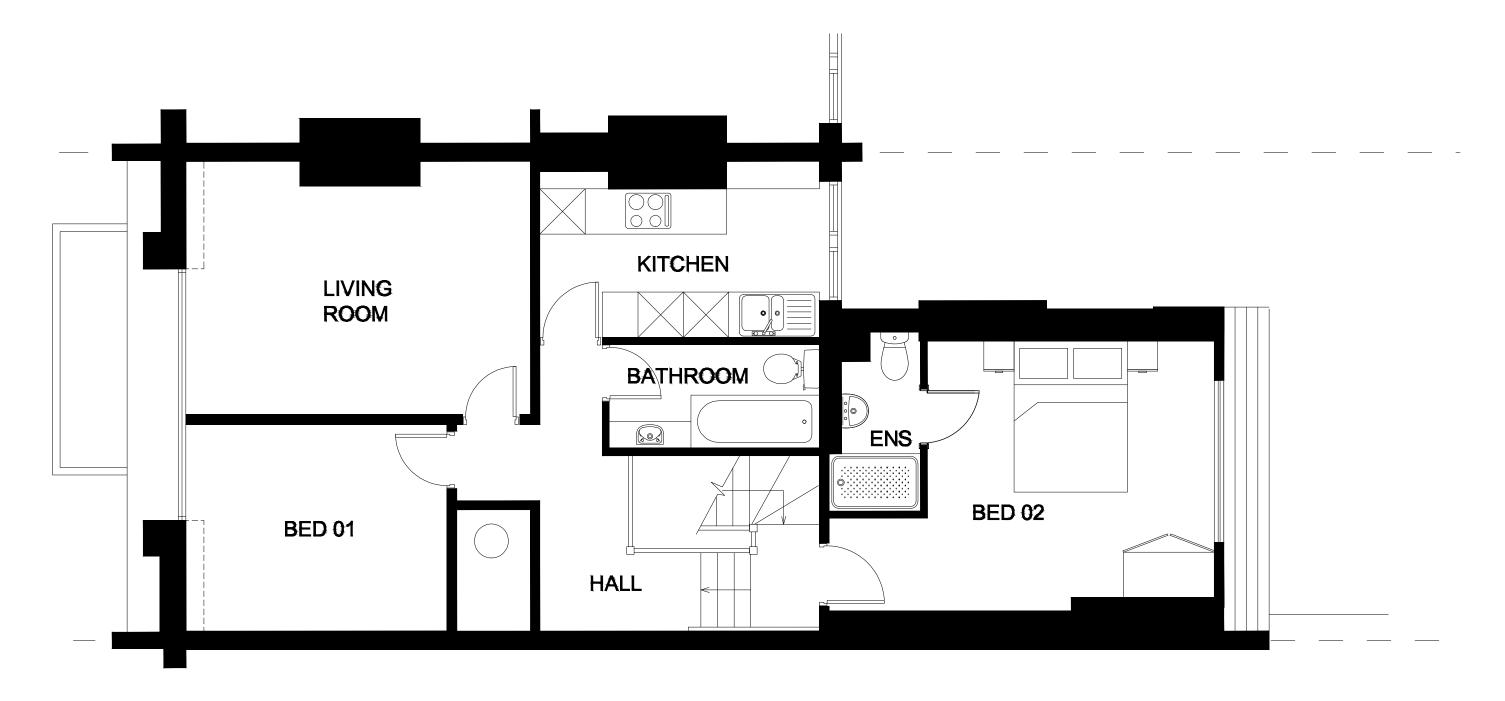

## PROPOSED SECOND FLOOR PLAN

| REVISIONS / AUTHOR | DATE             |            | [                                                                                  |
|--------------------|------------------|------------|------------------------------------------------------------------------------------|
| CLIENT             | PURPOSE OF ISSUE |            | PROJECT                                                                            |
|                    | PLANNING         | }          | 21 GLENLOCH ROAD, BELSIZE PARK, LONDON, NW3 4DJ<br>REFURBISHMENT TO EXISTING HOUSE |
|                    | DRAWN            | SCALE      | TITLE                                                                              |
|                    | SBA              | 1:50@A3    | PROPOSED SECOND FLOOR PLAN                                                         |
|                    | CHECKED          | DATE       |                                                                                    |
|                    | SBA              | 03.10.2017 |                                                                                    |