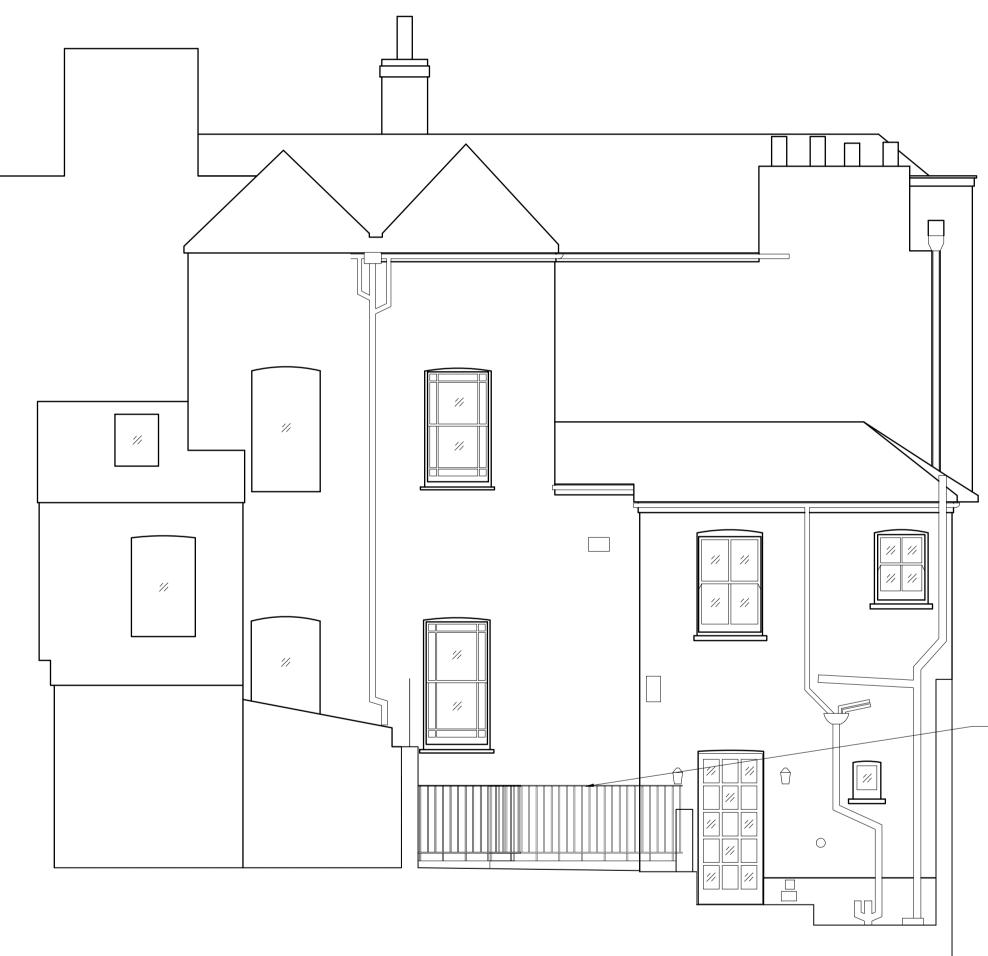

Proposed Rear Elevation

Key

Existing wall to be retained

Proposed new wall

Denotes area to be demolished