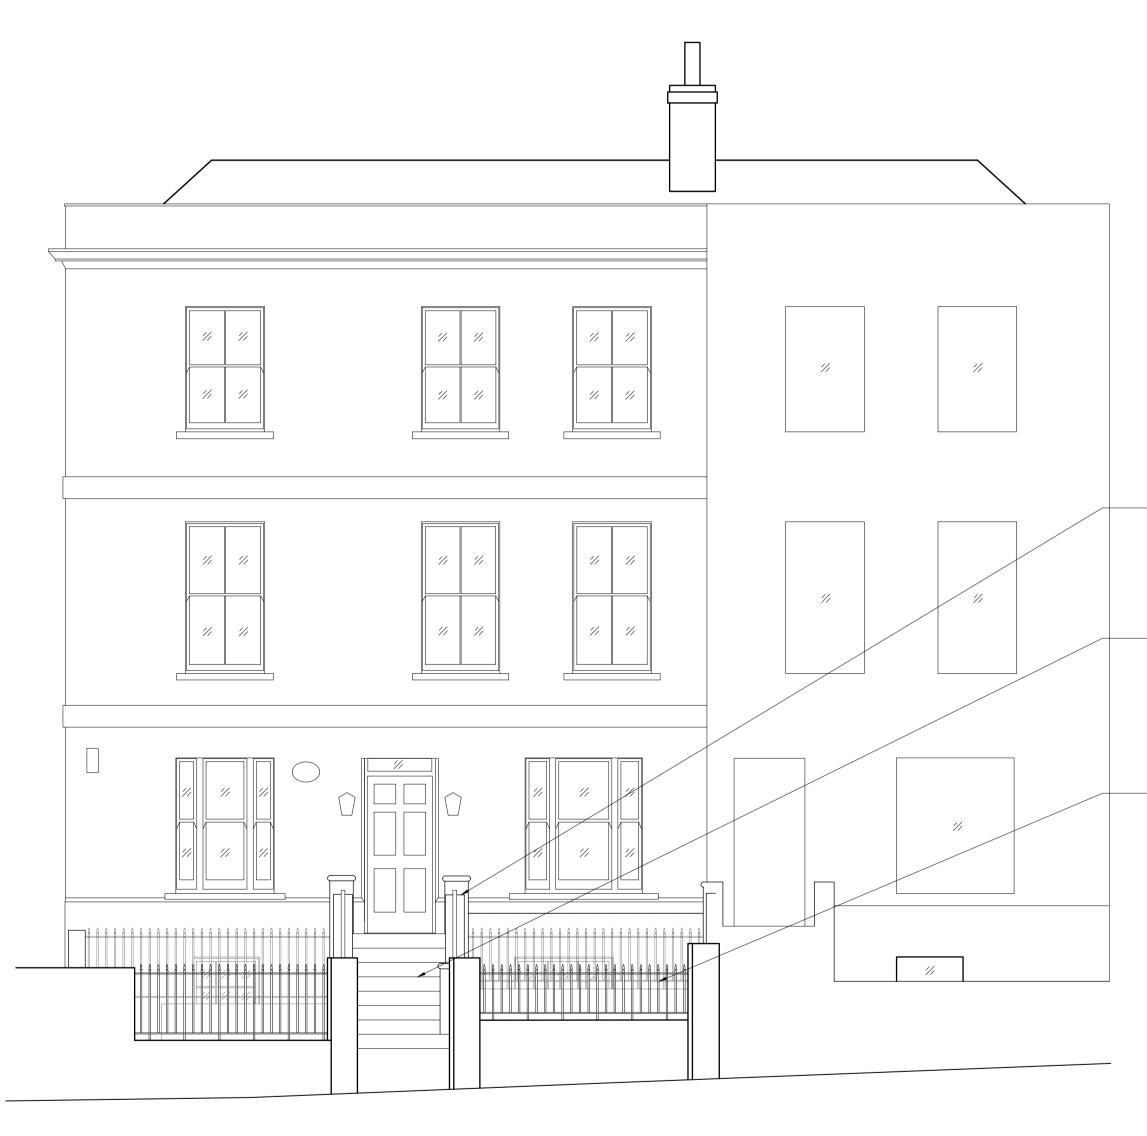

1:50 scale

Proposed Front Elevation

Existing wall copings replaced with more suitable material. Existing handrails replaced with more appropriate design using cast iron

\_New york stone paving to steps.

New painted black metal railings to match – neighbouring property reinstated between pillars

\_New painted black metal balustrade to lightwell