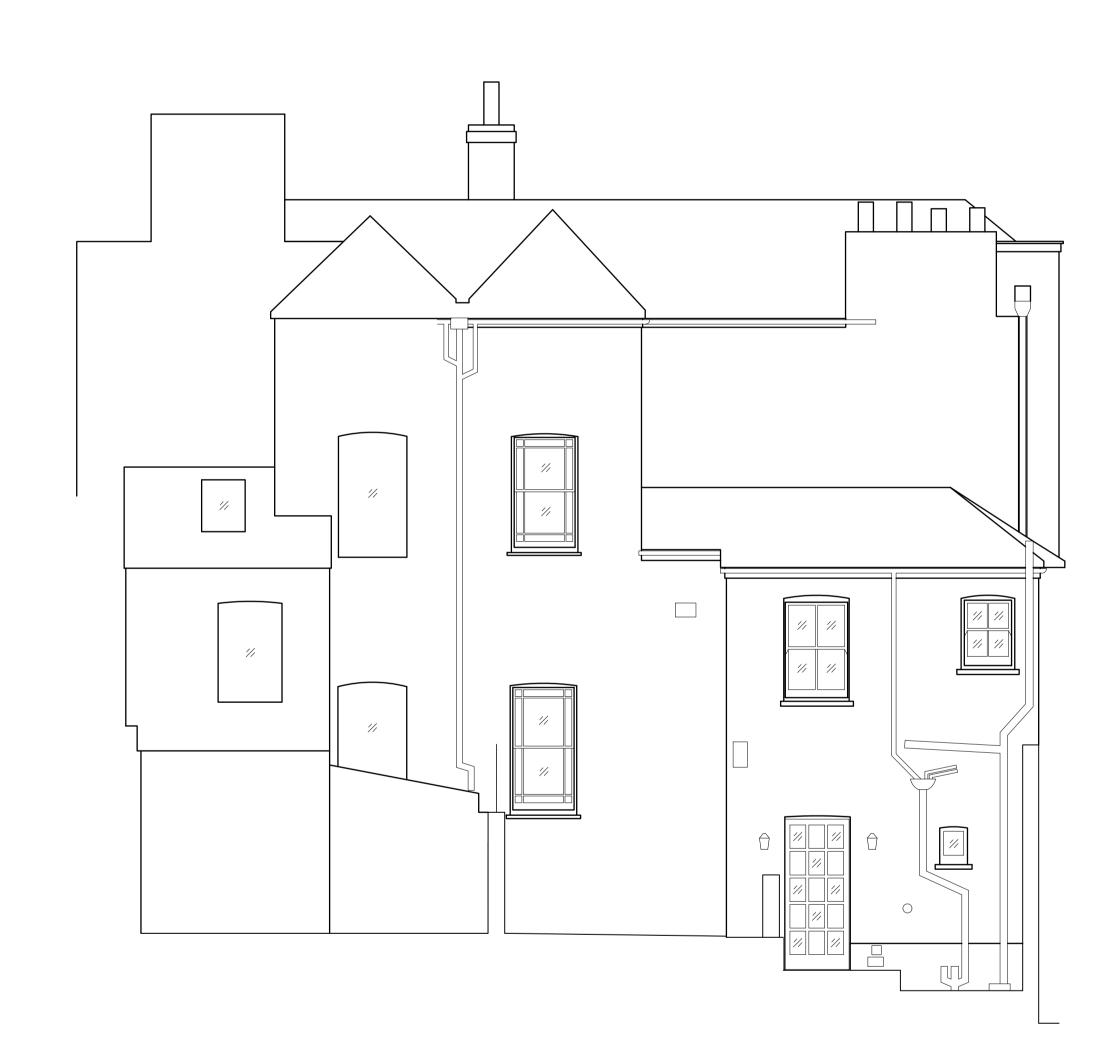

0m 1m 2m 3m 4m 5m

1:50 scale

Existing wall to be retained

Proposed new wall

- Denotes area to be demolished

Existing Front Elevation 1:50 Existing Rear Elevation 1:50

ALL DIMENSIONS APPROXIMATE

SCHEME DESIGN SUBJECT TO STRUCTURAL ENGINEER /SERVICES ENGINEER, & PLANNERS COMMENT

drawing Existing Front & Rear Elevations

 date
 scale
 drawn by

 Apr 18
 1:50@A1/1:100@A3
 MC

 drg.no.
 revision

 FWG\_003

© 2018 BB PARTNERSHIP LIMITED - ALL RIGHTS RESERVED DO NOT SCALE - CHECK ALL DIMENSIONS ON SITE