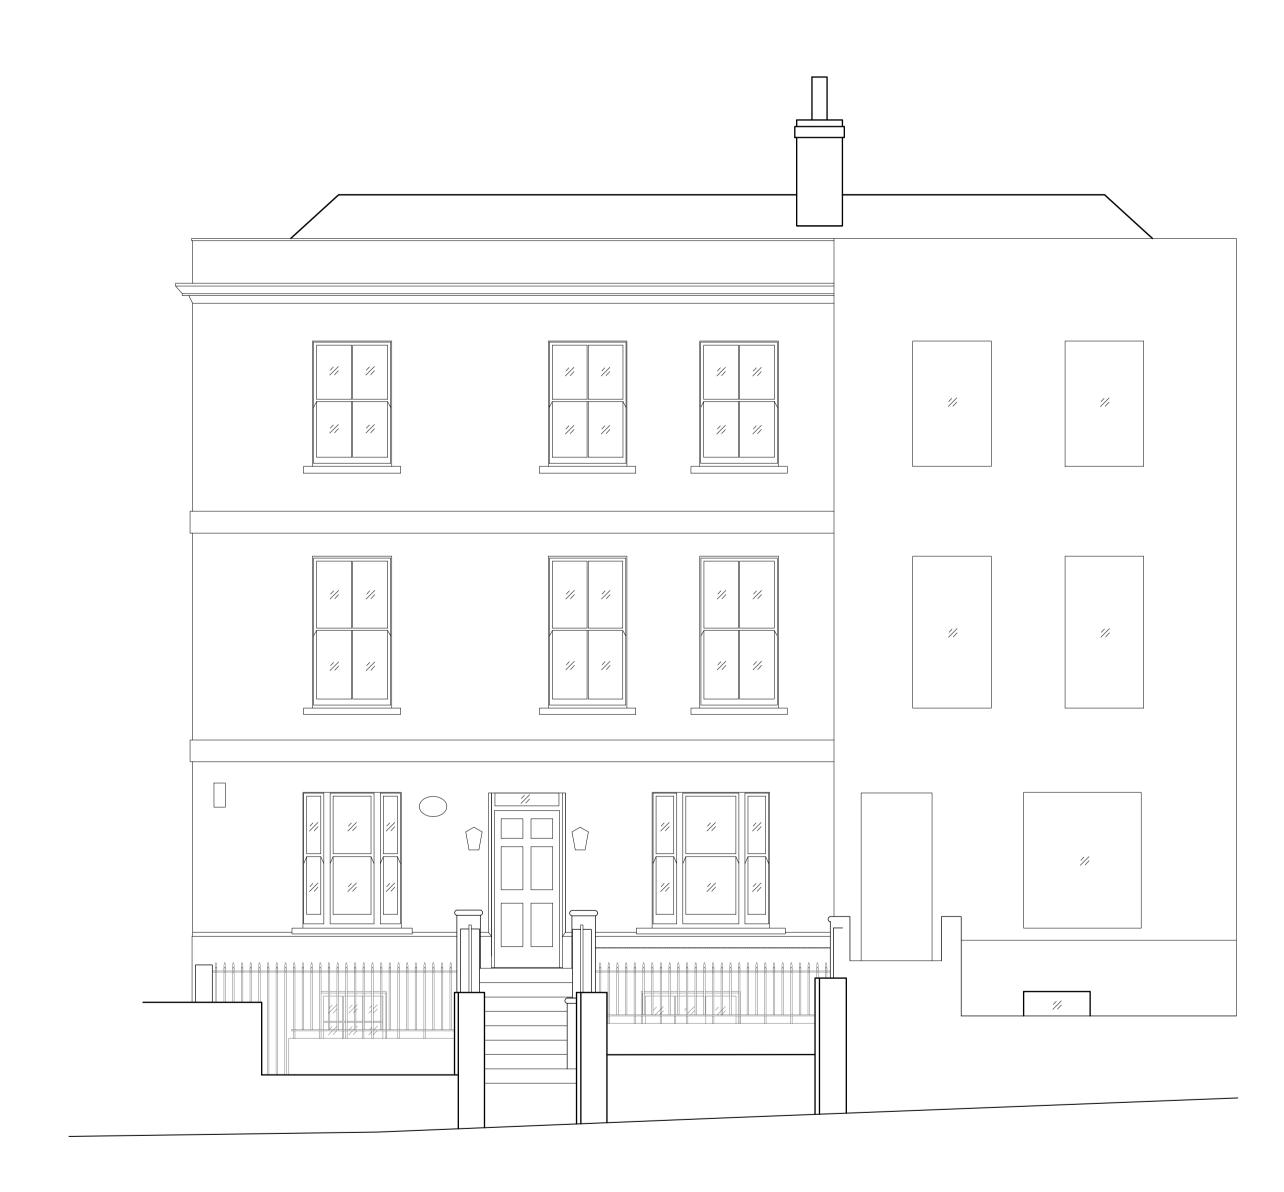

0m 1m 2m 3m 4m 5m

1:50 scale

Existing wall to be retained

Proposed new wall

- Denotes area to be demolished

Existing Front Elevation 1:50 Existing Rear Elevation 1:50

ALL DIMENSIONS APPROXIMATE

SCHEME DESIGN SUBJECT TO STRUCTURAL ENGINEER /SERVICES ENGINEER, & PLANNERS COMMENT

drawing Existing Front & Rear Elevations

 date
 scale
 drawn by

 Apr 18
 1:50@A1/1:100@A3
 MC

 drg.no.
 revision

 FWG\_003

© 2018 BB PARTNERSHIP LIMITED - ALL RIGHTS RESERVED DO NOT SCALE - CHECK ALL DIMENSIONS ON SITE