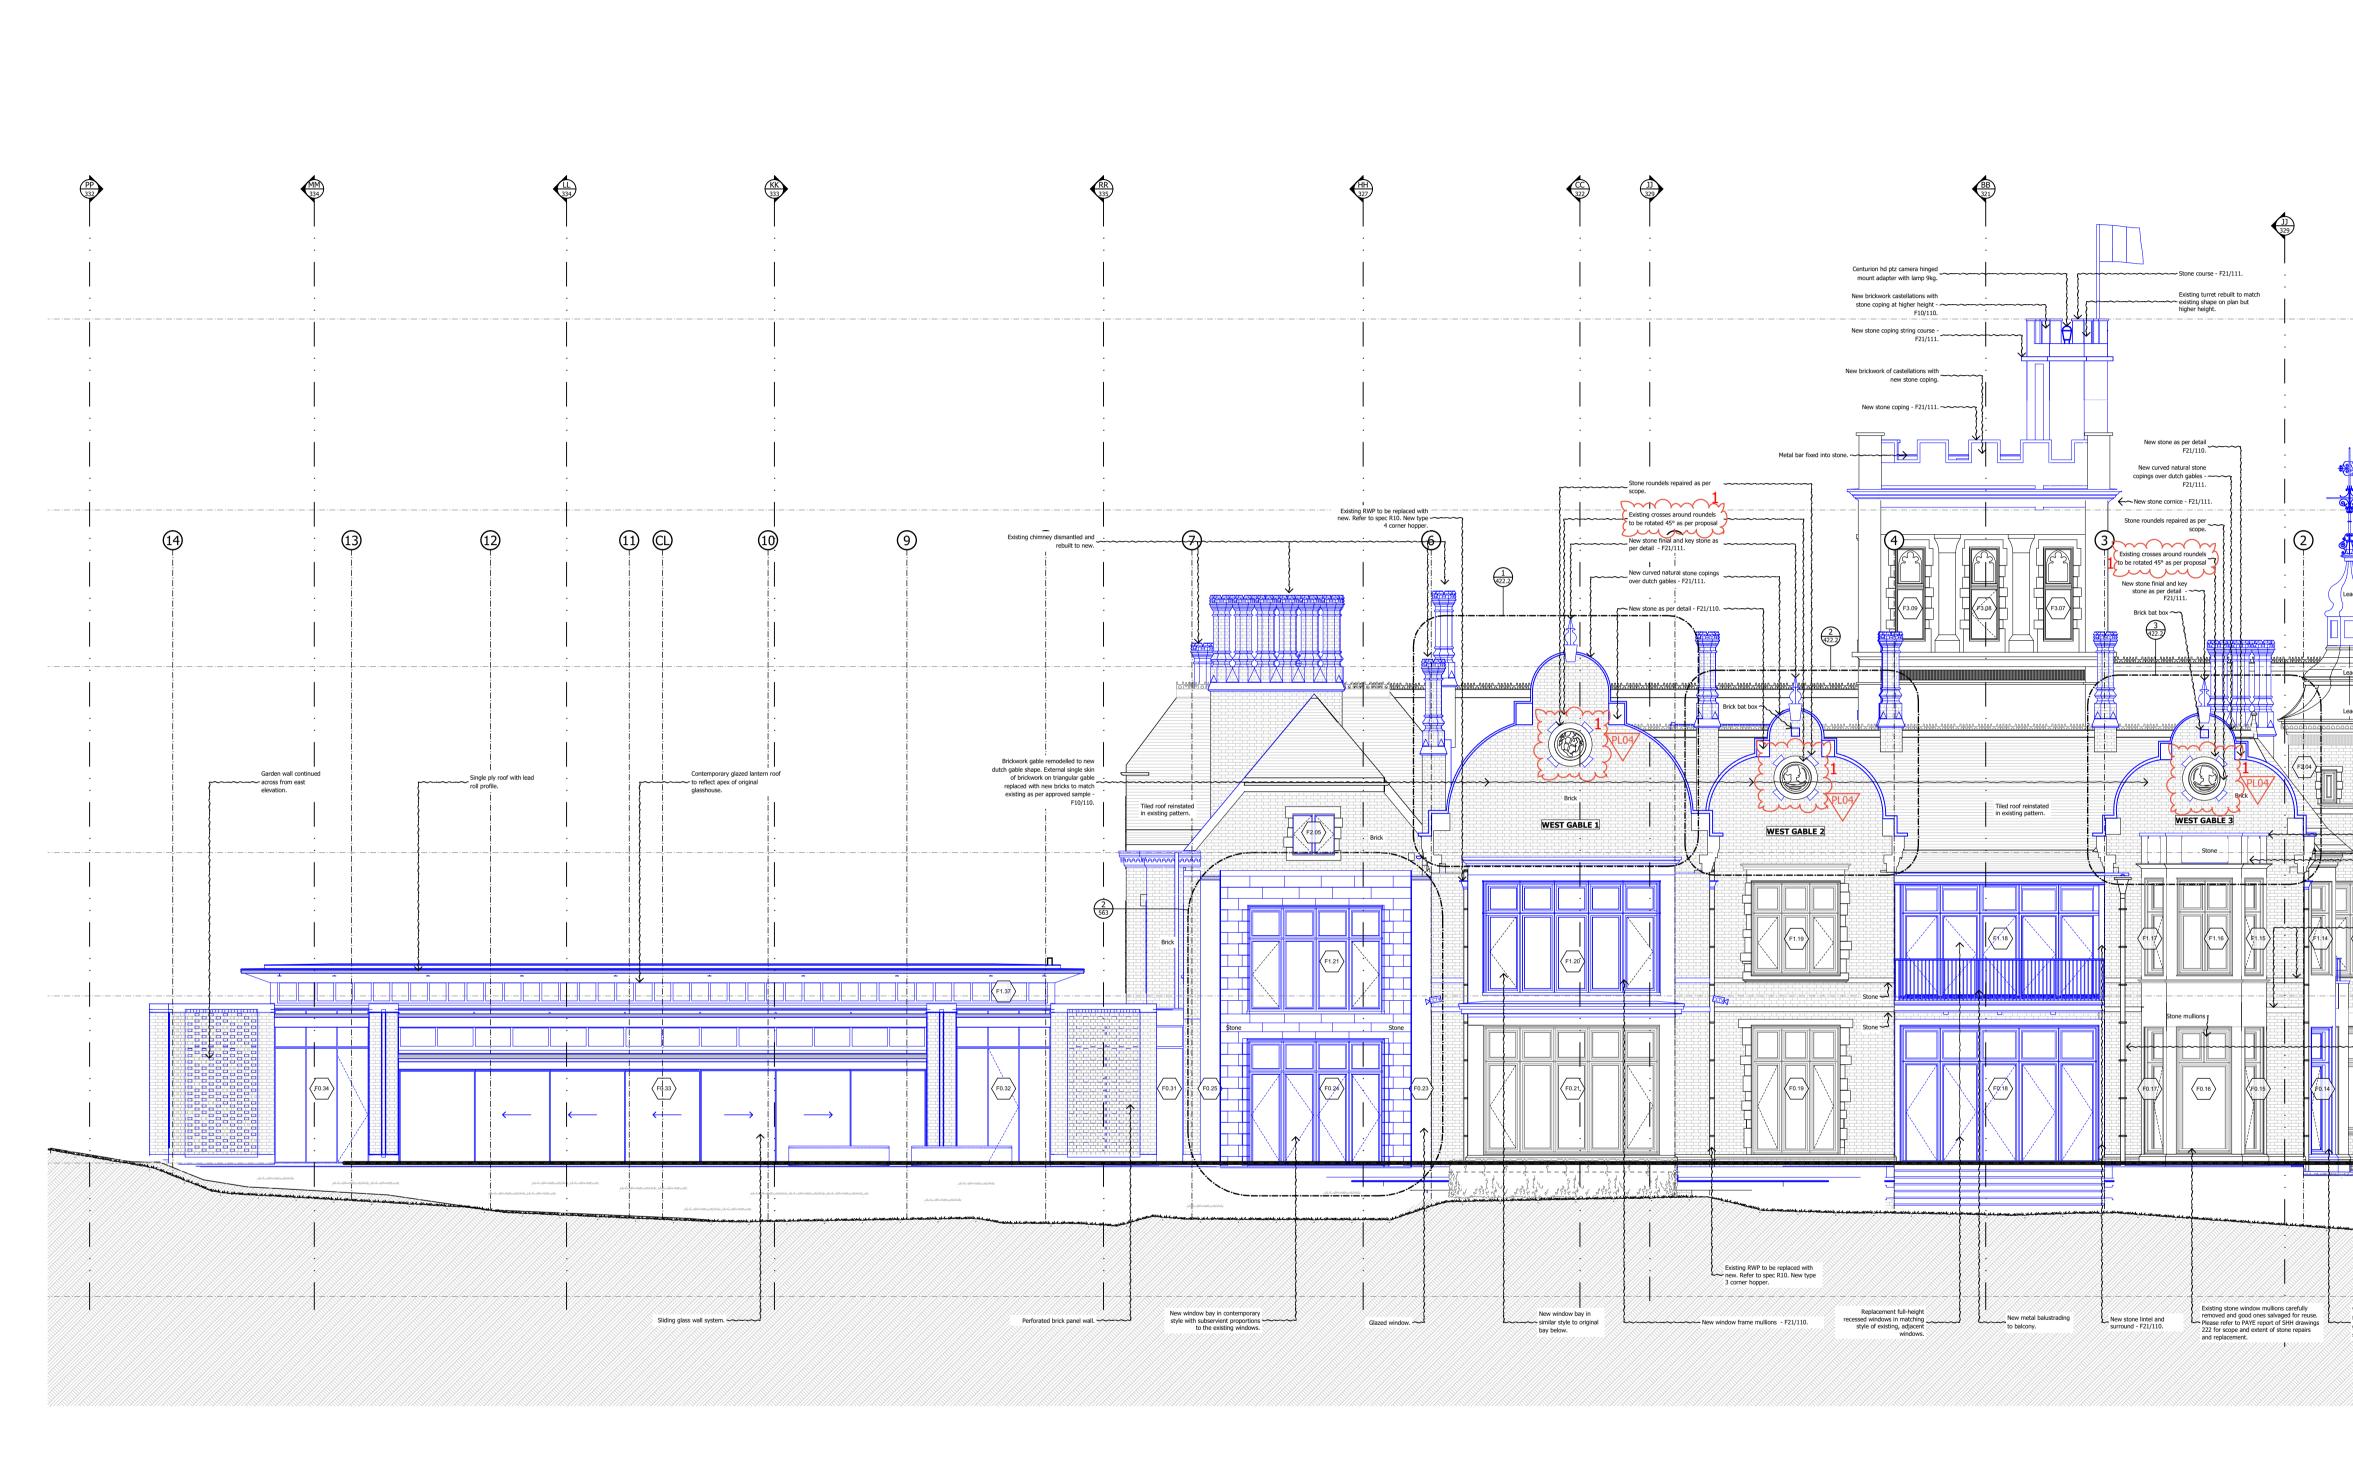

|                                                                                                                         | DO NOT SCALE FROM THIS DRAWING                                                                                                                                                               |  |
|-------------------------------------------------------------------------------------------------------------------------|----------------------------------------------------------------------------------------------------------------------------------------------------------------------------------------------|--|
|                                                                                                                         | Figured dimensions only are to be taken from this drawing. All dimensions are to be checked on site before any work is put in hand.<br>If in doubt, ask.                                     |  |
|                                                                                                                         | All SHH drawings to be read in conjunction with relevant SHH<br>Finishes, Sanitaryware, Lighting & Ironmongery schedules.<br>Any discrepancies to be highlighted to SHH prior to procurement |  |
|                                                                                                                         | and in good time.<br>Copyright © Spence Harris Hogan Limited 2015<br>Registered in England & Wales. Registered No. 261 0615<br>SHH is the trading name of Spence Harris Hogan Limited        |  |
|                                                                                                                         |                                                                                                                                                                                              |  |
|                                                                                                                         | 0 1 2 3 4 5m                                                                                                                                                                                 |  |
|                                                                                                                         | 0 1 2 3 4 5m<br>Legends & Notes:                                                                                                                                                             |  |
|                                                                                                                         | 1: EXISTING CROSSES AROUND<br>ROUNDELS TO BE ROTATED 45<br>DEGREES.                                                                                                                          |  |
|                                                                                                                         |                                                                                                                                                                                              |  |
|                                                                                                                         |                                                                                                                                                                                              |  |
|                                                                                                                         |                                                                                                                                                                                              |  |
|                                                                                                                         |                                                                                                                                                                                              |  |
| Existing weather vane to be restored and reinstated.                                                                    |                                                                                                                                                                                              |  |
|                                                                                                                         |                                                                                                                                                                                              |  |
| For Cupola details refer to drawings<br>AH 450, AH 451 & AH 452<br>Existing ridge tiles restored and<br>reinstated.     | -                                                                                                                                                                                            |  |
|                                                                                                                         |                                                                                                                                                                                              |  |
| Lead roof to be renewed - H71/111                                                                                       |                                                                                                                                                                                              |  |
|                                                                                                                         |                                                                                                                                                                                              |  |
| New stone coping - F21/111.                                                                                             |                                                                                                                                                                                              |  |
| Existing brick infill parapet to be<br>removed and replaced with stone<br>infill parapet as per detail.<br>F21/110.     |                                                                                                                                                                                              |  |
| Existing stone string course<br>retained and repaired as per repair<br>scope.                                           |                                                                                                                                                                                              |  |
| the stone parapet.<br>New stone coping - F21/111.<br>New stone infill in balcony parapet<br>F21/110                     |                                                                                                                                                                                              |  |
| Existing RWP to be replaced with<br>new. Refer to spec R10. Existing<br>type 1 hopper refurbished and<br>restored.      |                                                                                                                                                                                              |  |
| F0.07<br>F0.05<br>Reducing height of window to<br>match existing height of adjacent<br>windows.                         |                                                                                                                                                                                              |  |
|                                                                                                                         |                                                                                                                                                                                              |  |
| and at all we get an and at all we work at a | PL05 13/04/2018 PLANNING AMMENDMENT CK                                                                                                                                                       |  |
|                                                                                                                         | PL04       03/11/2017       PLANNING AMMENDMENT       CK         PL03       05/09/2017       CONDITION 14c DISCHARGE       ZS                                                                |  |
| Window bay extended<br>from first floor to<br>ground floor in similar                                                   | PL02         19/07/2017         PLANNING ISSUE FOR BASEMENT<br>EXTENSION         ZS           PL01         21/06/2016         PLANNING ISSUE         JH                                      |  |
| style and proportion.                                                                                                   | Rev Date Descriptor Athr                                                                                                                                                                     |  |
|                                                                                                                         |                                                                                                                                                                                              |  |
|                                                                                                                         |                                                                                                                                                                                              |  |
|                                                                                                                         | SHHARCHITECTS INTERIOR DESIGNERS                                                                                                                                                             |  |
|                                                                                                                         | Chartered Practice<br>1 Vencourt Place, Ravenscourt Park<br>Hammersmith, London W6 9NU<br>Phone +44 (0) 20 8600 4171 Email info@shh.co.uk                                                    |  |
|                                                                                                                         | shh.co.uk Project: Athlone House                                                                                                                                                             |  |
|                                                                                                                         | Hampstead Lane<br>London                                                                                                                                                                     |  |
|                                                                                                                         | Private Client<br>Drawing Title:                                                                                                                                                             |  |
|                                                                                                                         | (817) Planning Elevations West Elevation -                                                                                                                                                   |  |
|                                                                                                                         | Proposed                                                                                                                                                                                     |  |