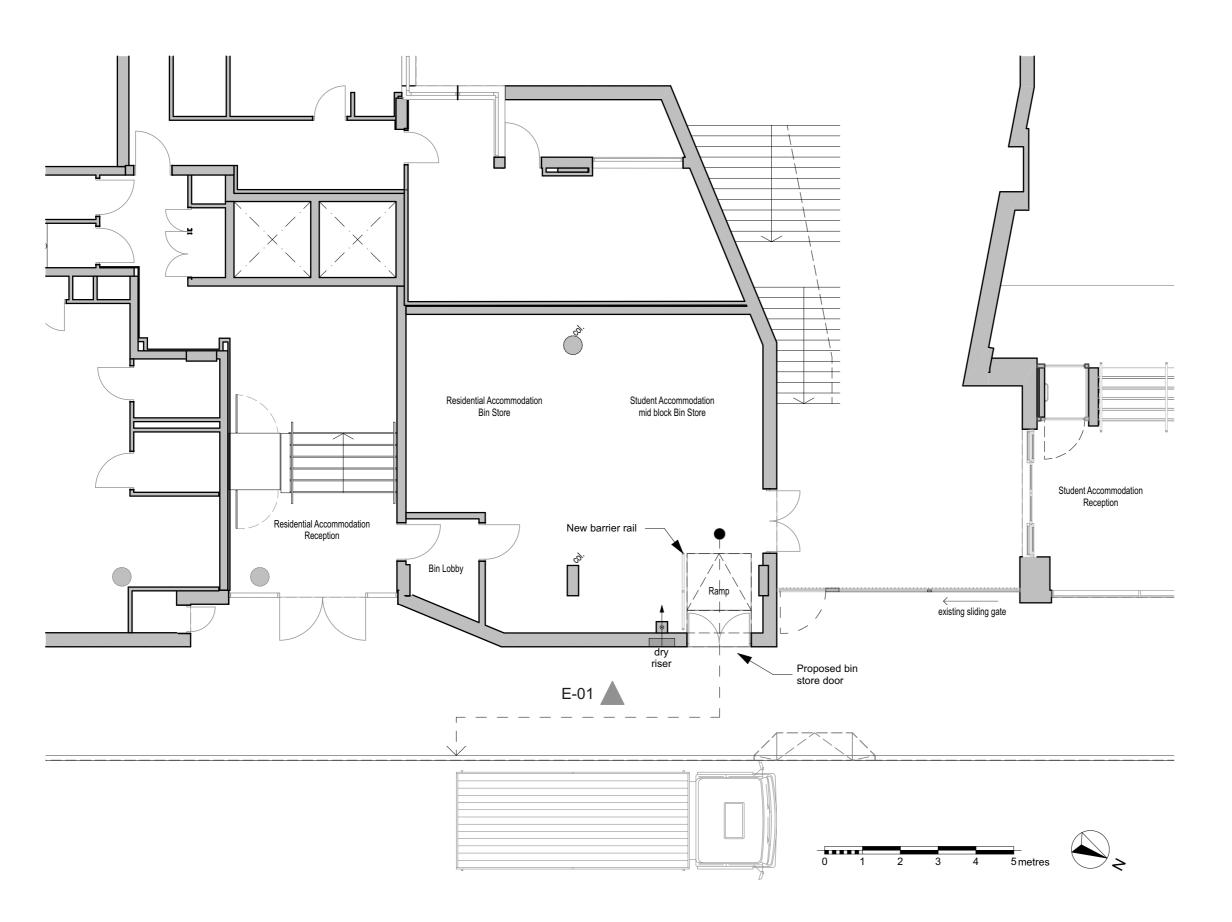

## Legend:

Proposed path of bins to collection point

Current collection vehicle pick up point

CLIENT

Urbanest UK Ltd.

PROJECT

Proposed Bin Store Doors Block A Urbanest St. Pancras 103b Camley Street London N1C 4BN

DRAWING

Proposed Ground Floor Plan

| A3 SCALE<br>PROJECT | 1:100<br>DRAWING No. | DRN <b>JG</b> |
|---------------------|----------------------|---------------|
|                     | A-204                | 01            |