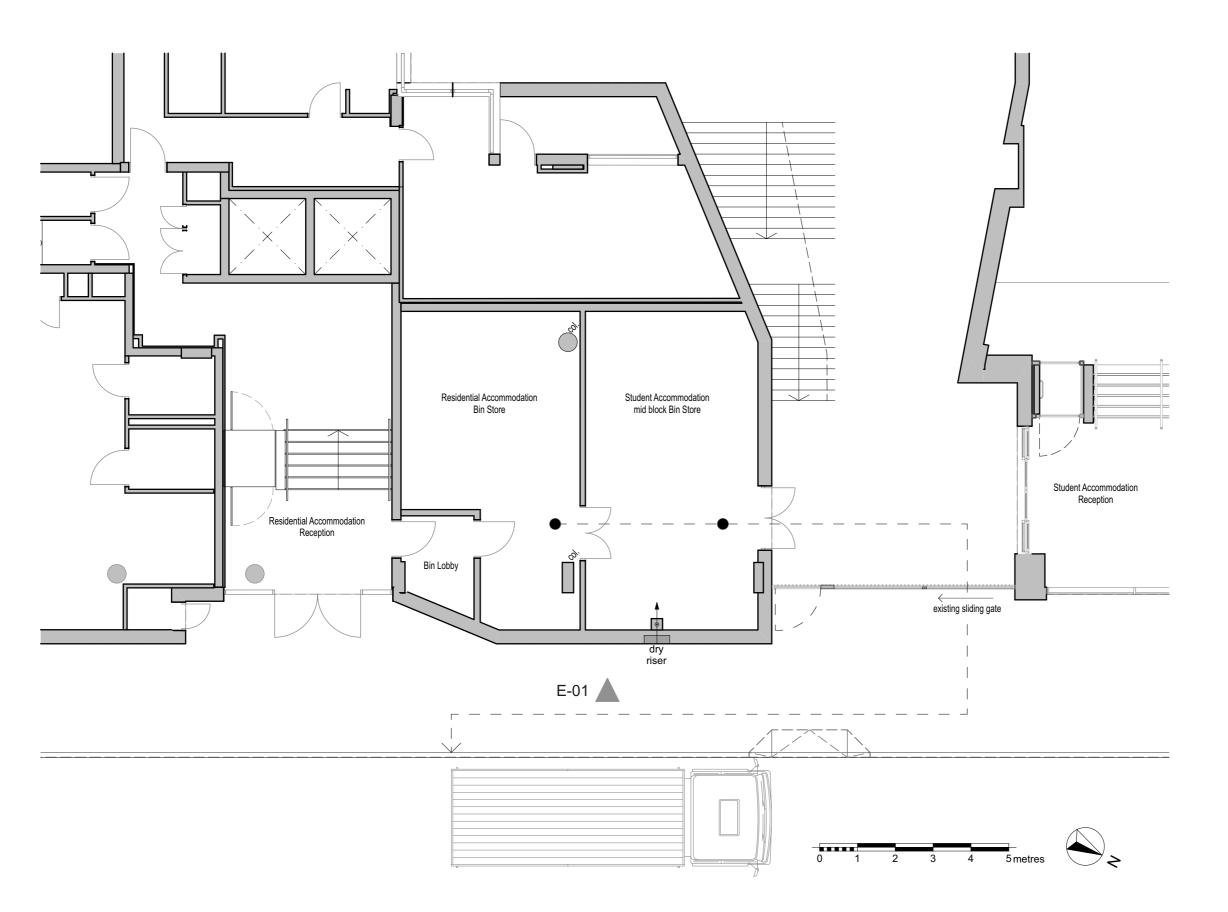

## Legend:

Current path of bins to collection point

Current collection vehicle pick up point

CLIENT

Urbanest UK Ltd.

PROJECT

Proposed Bin Store Doors Block A Urbanest St. Pancras 103b Camley Street London N1C 4BN

DRAW

Existing Ground Floor Plan

| PROJECT  | DRAWING No. <b>A-203</b> | REV<br>01 |
|----------|--------------------------|-----------|
| A3 SCALE | 10,00,00                 | DRN JG    |
| DATE     | 19/04/2018               | CHK       |