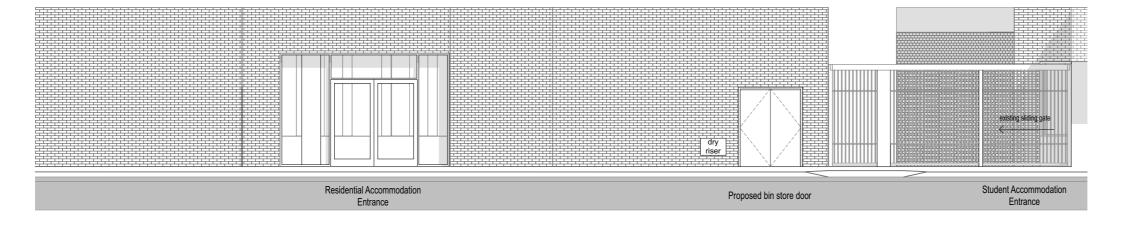

CLIENT

Urbanest UK Ltd.

PROJECT

Proposed Bin Store Doors Block A Urbanest St. Pancras 103b Camley Street London N1C 4BN

Proposed Ground Floor Elevation E-01

|          | A-502      | 01     |
|----------|------------|--------|
| A3 SCALE | 1:100      | DRN JG |
| DATE     | 19/04/2018 | CHK    |