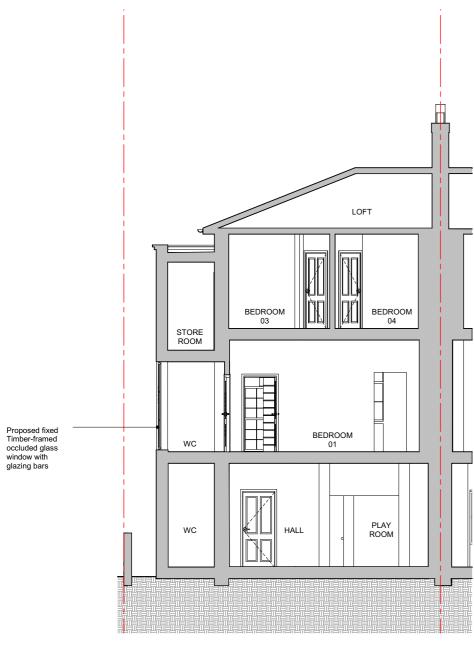

11 Waterloo Court, 10 Theed Street, London SE1 8ST +44 (0)20 7928 2092 / info@alma~nac.com

A-A - PROPOSED BUILDING SECTION SCALE: 1:100@A3

B-B - PROPOSED BUILDING SECTION SCALE: 1:100@A3

SCALE

| Rev: | Date:    | Description:                                                 | By: | Chkd: |
|------|----------|--------------------------------------------------------------|-----|-------|
| 01   | 16.04.18 | Section A-A amended to include<br>proposed flank wall window | MK  | CR    |
|      |          |                                                              |     |       |