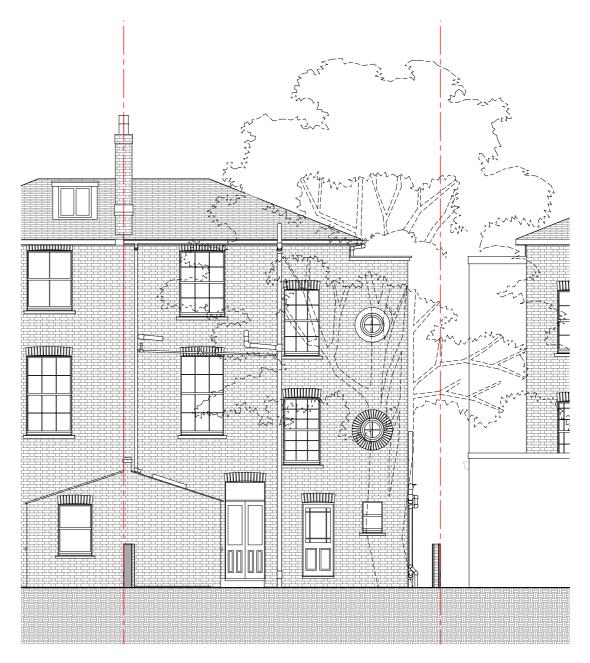

PROPOSED SIDE (SOUTH) ELEVATION SCALE: 1:100@A3

| Rev: | Date:    | Description:                        | By: | Chkd: |
|------|----------|-------------------------------------|-----|-------|
| 01   | 16.04.18 | Amended elevation to match existing | MK  | CR    |
|      |          |                                     |     |       |

| Rev: | Date: | Description: | By: | Chkd: |
|------|-------|--------------|-----|-------|
|      |       |              |     |       |
|      |       |              |     |       |
|      |       |              |     |       |

The copyright of this drawing and design remains the intellectual property of the designers and may not be used without the written permission of alma—nac ltd. Do not Scale. Verify all dimensions on site before commencing work or preparing shop drawings. Report any discrepancies, errors or omissions to the designers and await further instructions before the commencement of works. All building materials, components and workmanship to comply with the appropriate public health acts, building regulations, British standards, codes of practice and the appropriate manufacturer's recommendations. Ensure all works are carried out within the prescribed hours of work and that all tools are of a non-percussive type where possible. Refer to the relevant drawings or method statement for all specialist work.