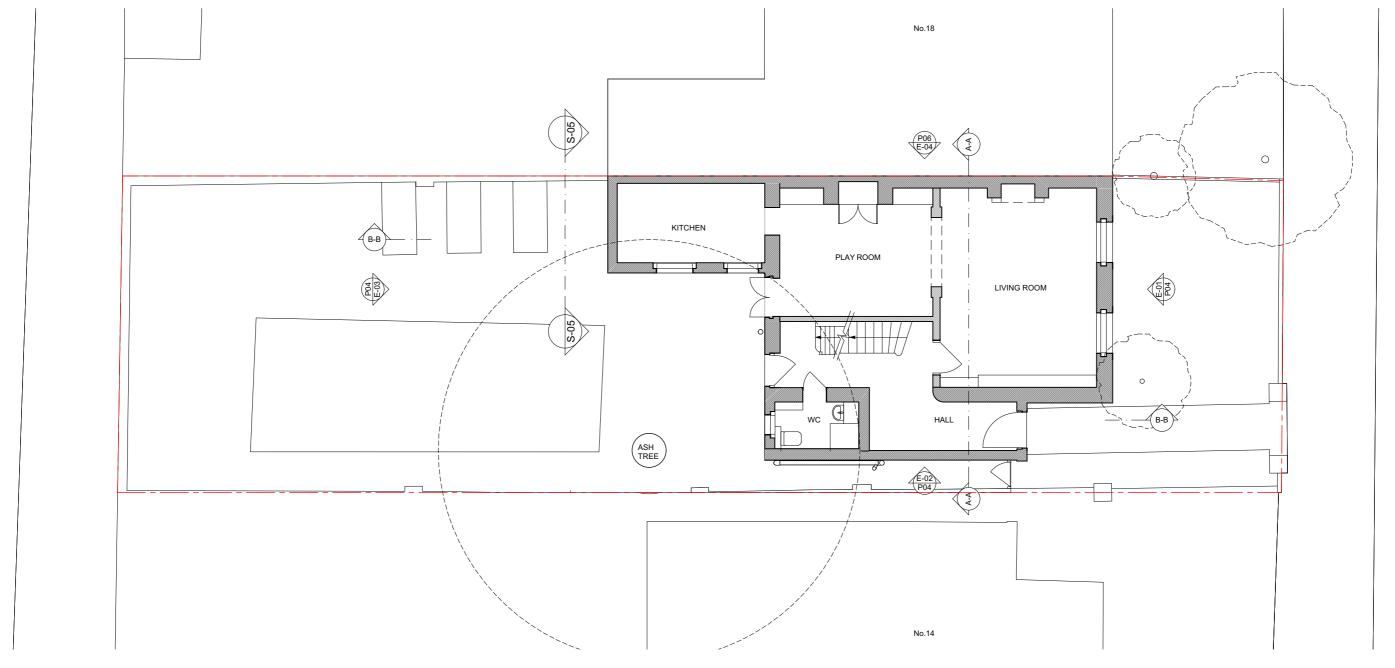

EXISTING GROUND FLOOR & SITE PLAN SCALE: 1:100@A3

| Rev: | Date:    | Description:                   | By: | Chkd: |
|------|----------|--------------------------------|-----|-------|
| 01   | 16.04.18 | Amended plan to match existing | MK  | CR    |
|      |          |                                |     |       |

The copyright of this drawing and design remains the intellectual property of the designers and may not be used without the written permission of alma-nac ltd. Do not Scale. Verify all dimensions on site before commencing work or preparing shop drawings. Report any discrepancies, errors or omissions to the designers and await further instructions before the commencement of works. All building materials, components and workmanship to comply with the appropriate public health acts, building regulations, British standards, codes of practice and the appropriate manufacturer's recommendations. Ensure all works are carried out within the prescribed hours of work and that all tools are of a non-percussive type where possible. Refer to the relevant drawings or method statement for all specialist work.

| Project:                               |
|----------------------------------------|
| 16 BARTHOLOMEW VILLAS, LONDON, NW5 2LL |
|                                        |

| Project Number:     |           | Date:       |
|---------------------|-----------|-------------|
| 225                 |           | 16/04/2018  |
| Scale:<br>1:100 @A3 | Drawn By: | Checked By: |