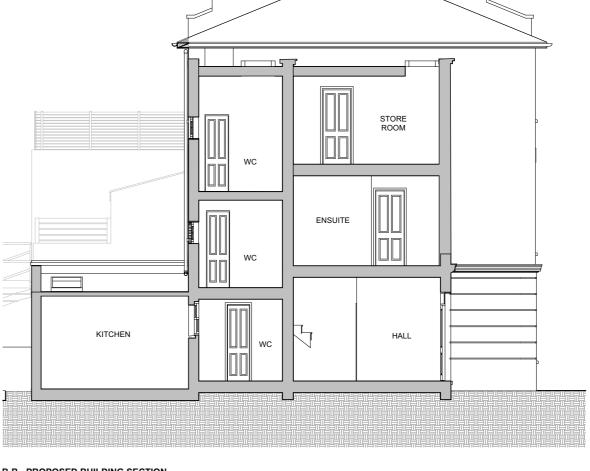

11 Waterloo Court, 10 Theed Street, London SE1 8ST +44 (0)20 7928 2092 / info@alma~nac.com

A-A - PROPOSED BUILDING SECTION SCALE: 1:100@A3

B-B - PROPOSED BUILDING SECTION SCALE: 1:100@A3

SCALE

| Rev: | Date:    | Description:                                                 | By: | Chkd: |
|------|----------|--------------------------------------------------------------|-----|-------|
| 01   | 16.04.18 | Section A-A amended to include<br>proposed flank wall window | MK  | CR    |
|      |          |                                                              |     |       |