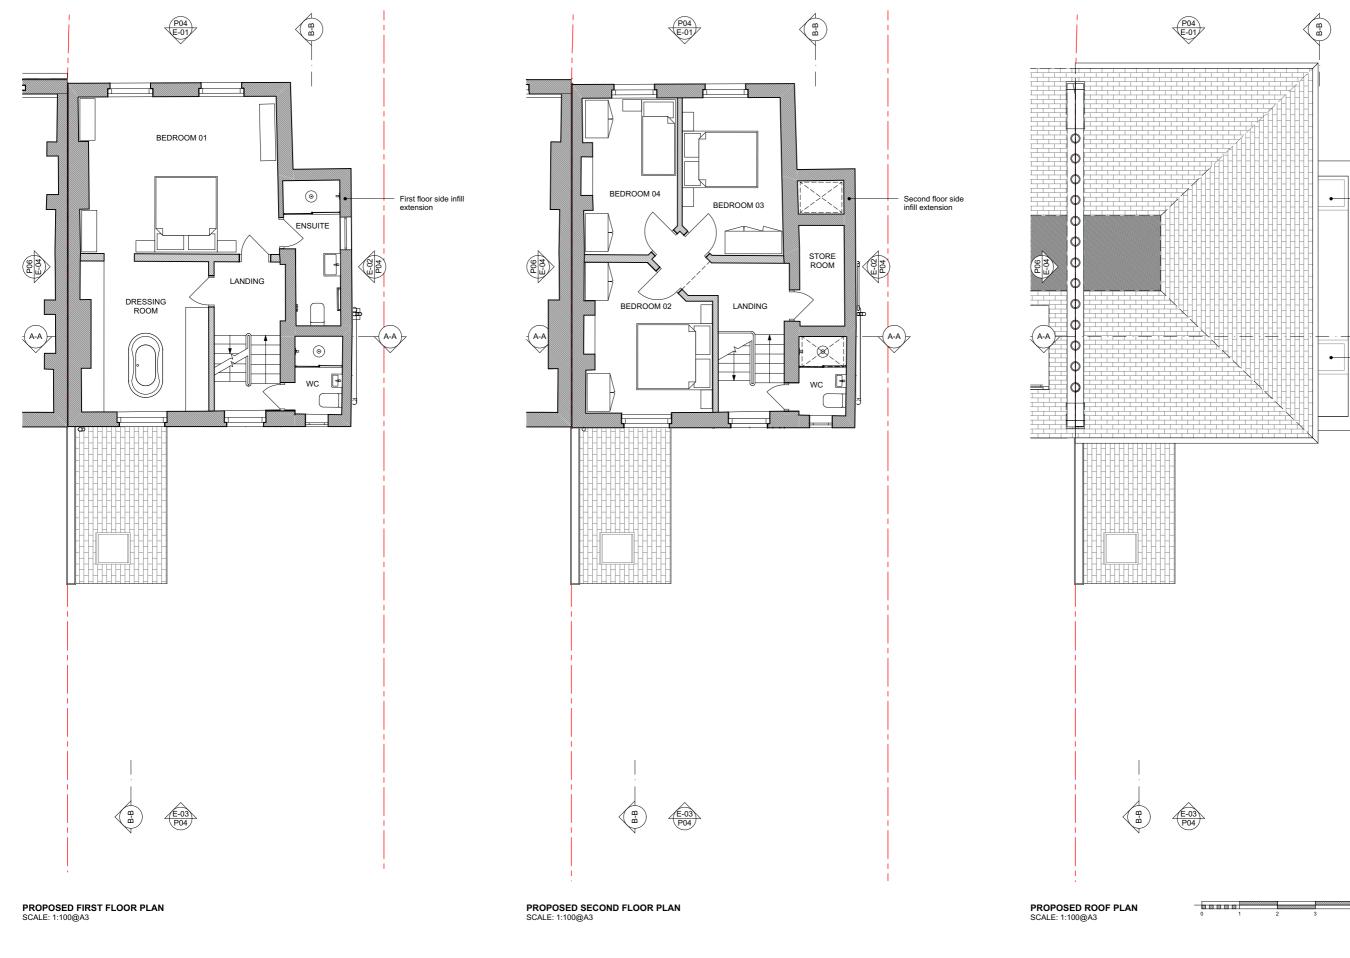

PROPOSED SIDE (SOUTH) ELEVATION SCALE: 1:100@A3

| Rev: | Date:    | Description:                        | By: | Chkd: |
|------|----------|-------------------------------------|-----|-------|
| 01   | 16.04.18 | Amended elevation to match existing | MK  | CR    |
|      |          |                                     |     |       |

The copyright of this drawing and design remains the intellectual property of the designers and may not be used without the written permission of alma—nac ltd. Do not Scale. Verify all dimensions on site before commencing work or preparing shop drawings. Report any discrepancies, errors or omissions to the designers and await further instructions before the commencement of works. All building materials, components and workmanship to comply with the appropriate public health acts, building regulations, British standards, codes of practice and the appropriate manufacturer's recommendations. Ensure all works are carried out within the prescribed hours of work and that all tools are of a non-percussive type where possible. Refer to the relevant drawings or method statement for all specialist work.

| Project:                               | Drawin |
|----------------------------------------|--------|
| 16 BARTHOLOMEW VILLAS, LONDON, NW5 2LL |        |

| Project Number:     |           | Date:       |
|---------------------|-----------|-------------|
| 225                 |           | 16/04/2018  |
| Scale:<br>1:100 @A3 | Drawn By: | Checked By: |