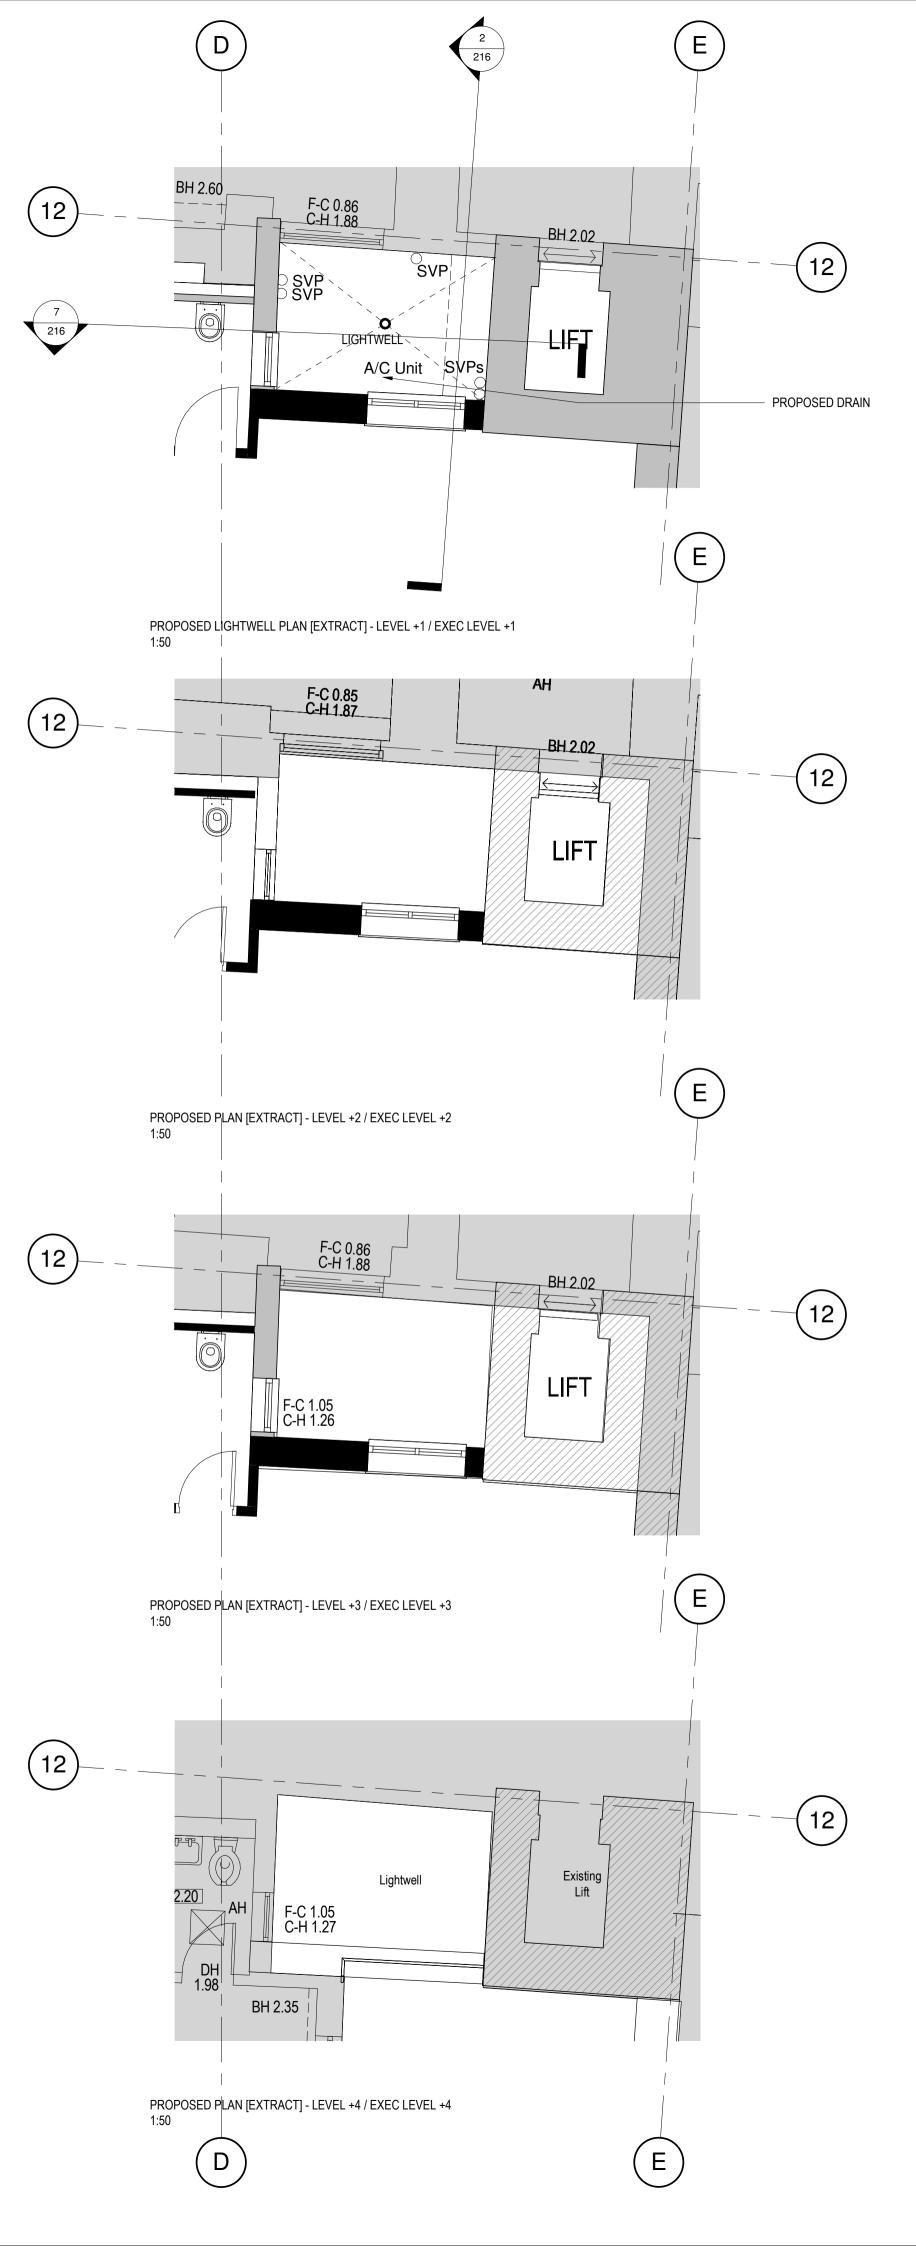

Crimson Hotels

Drawing Title
Courtyard - As Proposed

File Ref.: Plotter Settings:

Scale @ A1: As indicated Drawn: JJ CFI □ Date: 03.01.18

Job No. Drawing No. Revision

PLANNING SUBMISSION