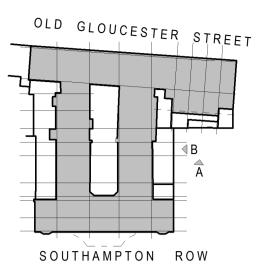

## **Elevation/Section A - As Existing** 1:100

## **Elevation/Section B - As Existing** 1:100

0 1 2

NOTES:

NOTES: Do not scale from this drawing: Dimensions to be site checked by Contractor working only from grid and figured dimensions and cross checked with all other relevant drawings. Any discrepancies to be reported to the Architect prior to construction. The title, copyright and information in this document is the property of Morrison Design Ltd, Chartered Architects.