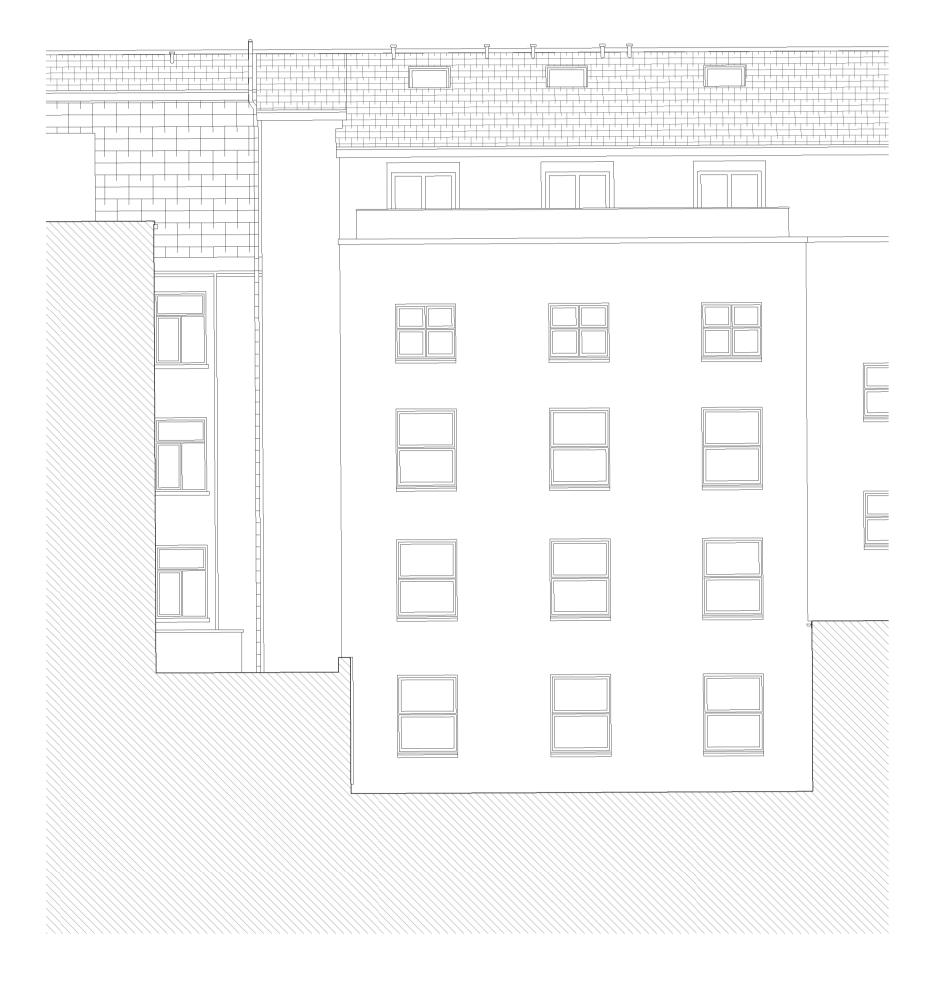

## **Elevation/Section A - As Existing** 1:100



## **Elevation/Section B - As Existing** 1:100

0 1 2

NOTES:

NOTES: Do not scale from this drawing: Dimensions to be site checked by Contractor working only from grid and figured dimensions and cross checked with all other relevant drawings. Any discrepancies to be reported to the Architect prior to construction. The title, copyright and information in this document is the property of Morrison Design Ltd, Chartered Architects.





Granted 4th & 5th floor works removed, existing 29.03.18 В context amended. Minor amendments following internal review 7.01.18 А Revision Description Date



## MORRISON DESIGN

CHARTERED ARCHITECTS

St Alkmunds House, 103 Belper Road, Derby DE1 3 T: 01332 363355 F: 01332 291441 E:architect@morrisondesign.co.