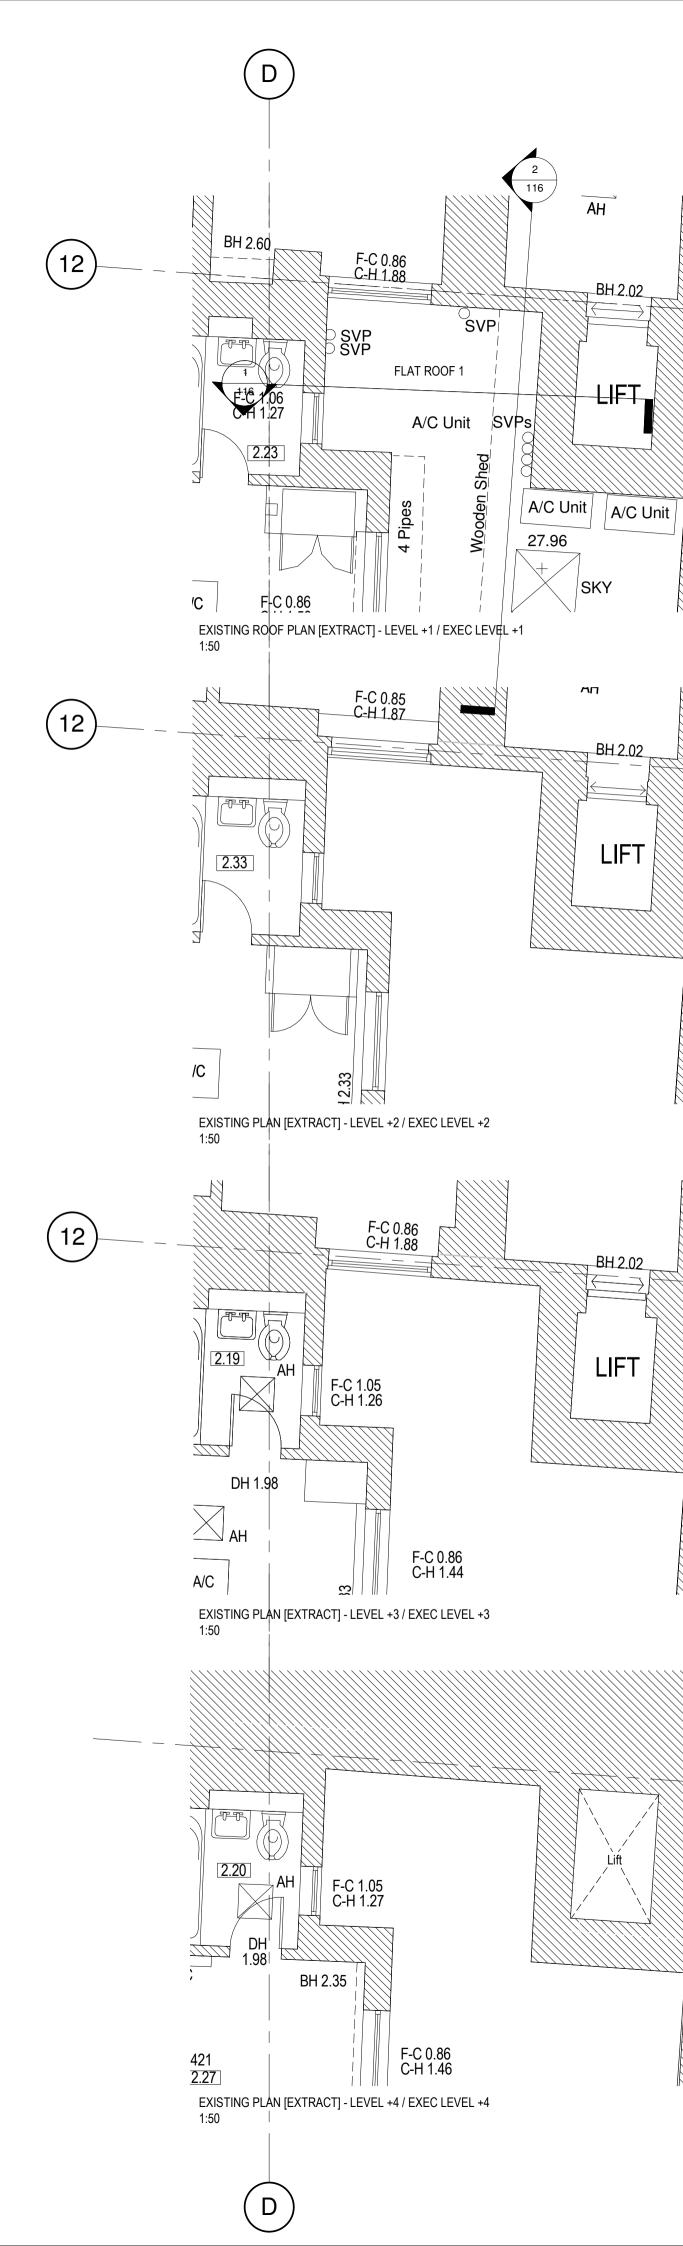

NOTES:

(E)

Ε

Ε

〔12〕

(12)

12

(12)

## Job Title

Proposed Lightwell & Bedroom Extension Doubletree by Hilton London West End

## Crimson Hotels

Revision Description

Drawing Title Courtyard - As Existing