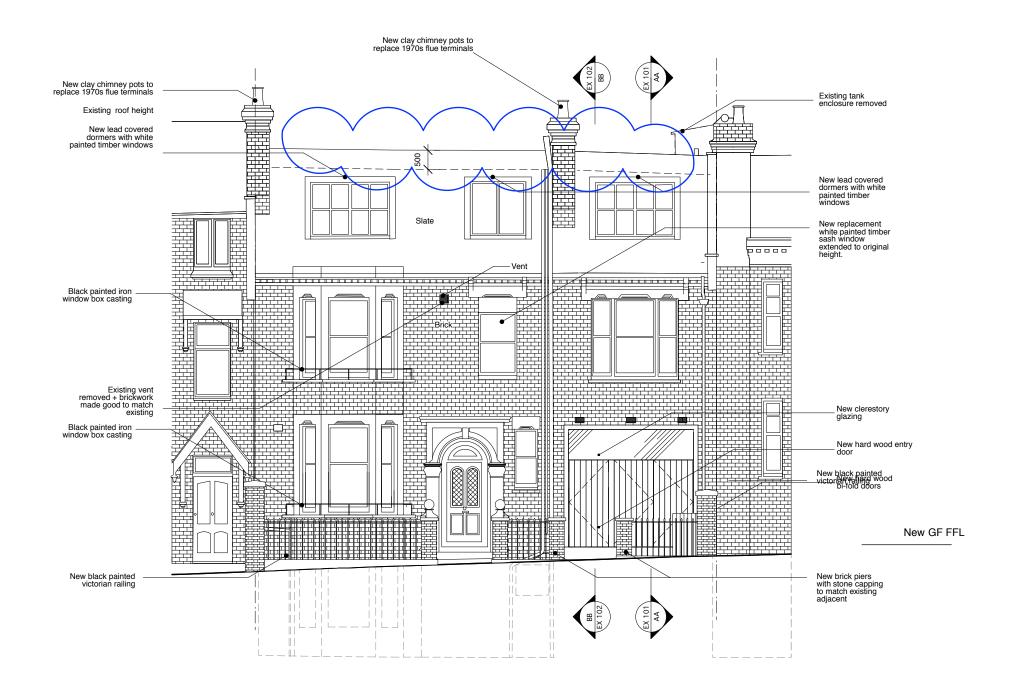

|       |                                     |
|     |          |                                       | 25/25A Willow Road                                                   |       | project no 270                      |
|     |          |                                       | Proposed Roof                                                        | - [   | scale<br>1:100@A3<br>drawn by<br>JO |
|     |          |                                       | drawing no PA 004                                                    | أ م ا | date<br>August 2017<br>dwg status   |
|     |          |                                       |                                                                      |       | Planning                            |

















These plans may not be copied or re-used without the express written consent of Robert Dye Architects LLP. The use of these plans for construction is permitted only when specifically released for construction reference by a dated authorised signature.

These plans are project and site specific and shall only be used for their intended purpose unless otherwise permitted by written consent of Robert Dye Architects LLP.

All dimensions shown are indicative and must be double checked on site by the contractor. Any inconsistncies found must be reported to Robert Dye Architects LLP.



|   | Rev | Date     | Notes                               | robert <b>dye</b>