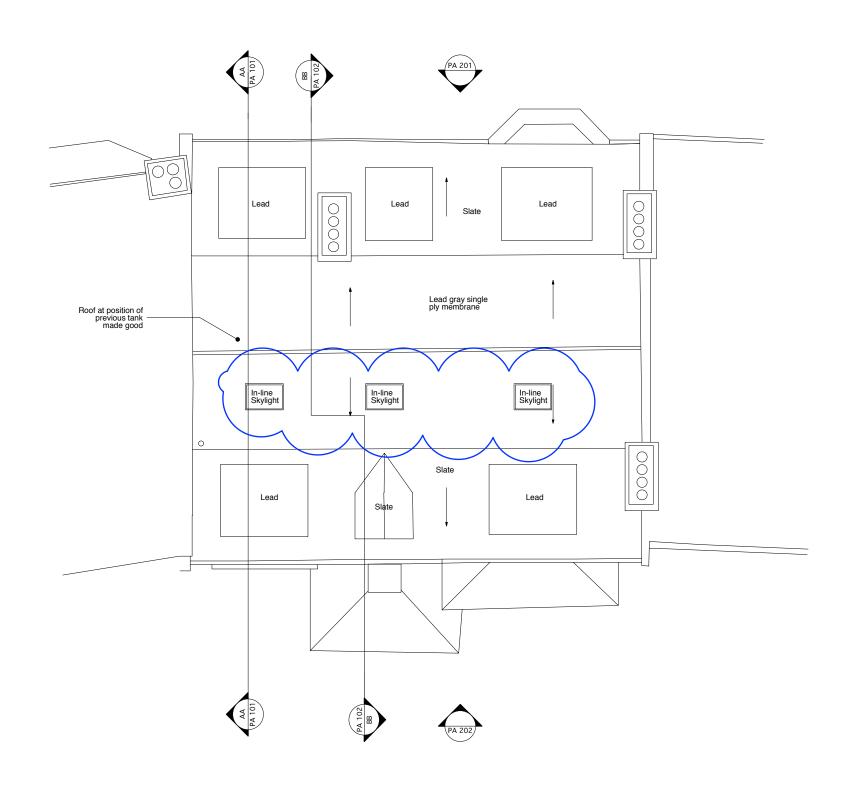

| Rev | Date     | Notes                                 | robert <b>dye</b>                                                    |       |                                     |
|-----|----------|---------------------------------------|----------------------------------------------------------------------|-------|-------------------------------------|
| Α   | 29.08.17 | Front balcony removed                 | Robert Dye Architects LLP<br>4 Ella Mews, Cressy Road London NW3 2NH |       |                                     |
| В   | 31.08.17 | Rear balcony removed                  | tel: 020 7267 9388                                                   |       |                                     |
| С   | 11.10.17 | In-line skylights flush with the roof |                                                                      |       |                                     |
|     |          |                                       | 25/25A Willow Road                                                   |       | project no 270                      |
|     |          |                                       | Proposed Roof                                                        | - [   | scale<br>1:100@A3<br>drawn by<br>JO |
|     |          |                                       | drawing no PA 004                                                    | أ م ا | date<br>August 2017<br>dwg status   |
|     |          |                                       |                                                                      |       | Planning                            |