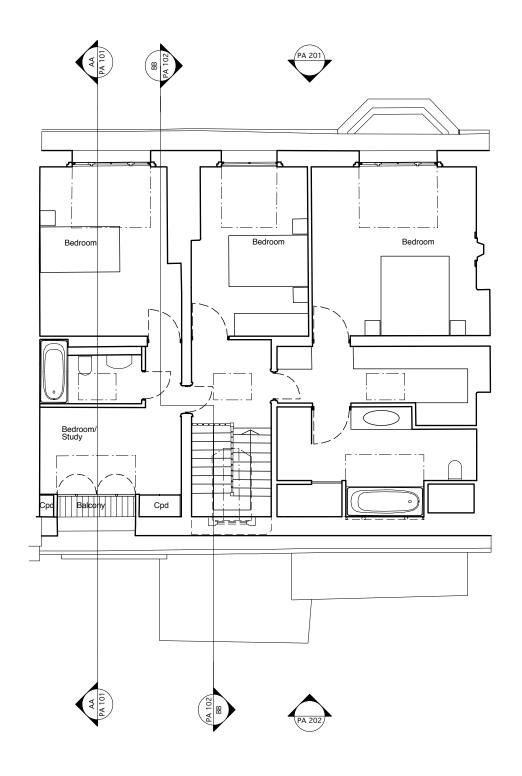

| Rev | Date     | Notes                                 | robert <b>dye</b>                                                                    |                   |                        |
|-----|----------|---------------------------------------|--------------------------------------------------------------------------------------|-------------------|------------------------|
| Α   | 31.08.17 | Balcony replaced with Juliet balcony. | Robert Dye Architects LLP<br>4 Ella Mews, Cressy Road London NW3 2NH                 |                   |                        |
|     |          |                                       | tel: 020 7267 9388 www.robertdye.com<br>fax: 020 7267 9345 email: info@robertdye.com |                   |                        |
|     |          |                                       | 25/25A Willow Roa                                                                    | project no<br>270 |                        |
|     |          |                                       | Proposed First Floor                                                                 | od First Floor    |                        |
|     |          |                                       | Floposed Filst Floor                                                                 |                   | drawn by<br>JO         |
|     |          |                                       | drawing no PA 002                                                                    | rev $\Lambda$     | date<br>August 2017    |
|     |          |                                       | 1 A 002                                                                              | A                 | dwg status<br>Planning |

| Rev | Date     | Notes                 | robert <b>dye</b>                                                                    |            |                        |  |
|-----|----------|-----------------------|--------------------------------------------------------------------------------------|------------|------------------------|--|
| Α   | 29.09.17 | Front balcony removed | Robert Dye Architects LLP<br>4 Ella Mews, Cressy Road London NW3 2NH                 |            |                        |  |
| В   | 31.08.17 | Rear balcony removed  | tel: 020 7267 9388 www.robertdye.com<br>fax: 020 7267 9345 email: info@robertdye.com |            |                        |  |
|     |          |                       | 25/25A Willow Ro                                                                     | ad         | project no<br>270      |  |
|     |          |                       | Proposed Second Floo                                                                 | cond Floor |                        |  |
|     |          |                       | 1 Toposed Second 1 Tool                                                              |            | drawn by<br>JO         |  |
|     |          |                       | drawing no PA 003                                                                    | rev<br>B   | August 2017            |  |
|     |          |                       | FA 003                                                                               | В          | dwg status<br>Planning |  |