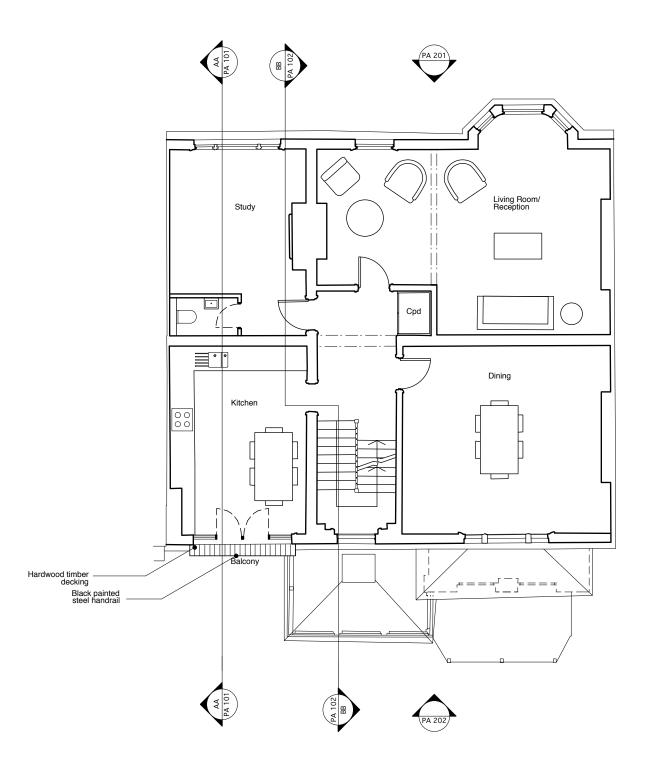

|   | Rev | Date     | Notes                               | robert <b>dye</b>                                                                                                                                    |          |                                     |
|---|-----|----------|-------------------------------------|------------------------------------------------------------------------------------------------------------------------------------------------------|----------|-------------------------------------|
| İ | Α   | 31.08.17 | Juliet balcony added                | Robert Dye Architects LLP 4 Ella Mews, Cressy Road London NW3 2NH  tel: 020 7267 9388 www.robertdye.com fax: 020 7267 9345 email: info@robertdye.com |          |                                     |
|   | В   | 29.09.17 | Timber doors added to front opening |                                                                                                                                                      |          |                                     |
|   |     |          |                                     | 25/25A Willow Road                                                                                                                                   |          | project no<br>270                   |
|   |     |          |                                     | Proposed Ground Floo                                                                                                                                 | r        | scale<br>1:100@A3<br>drawn by<br>JO |
|   |     |          |                                     | drawing no PA 001                                                                                                                                    | rev<br>B | date<br>August 2017                 |
|   |     |          |                                     | FA 001                                                                                                                                               | ם        | dwg status<br>Planning              |