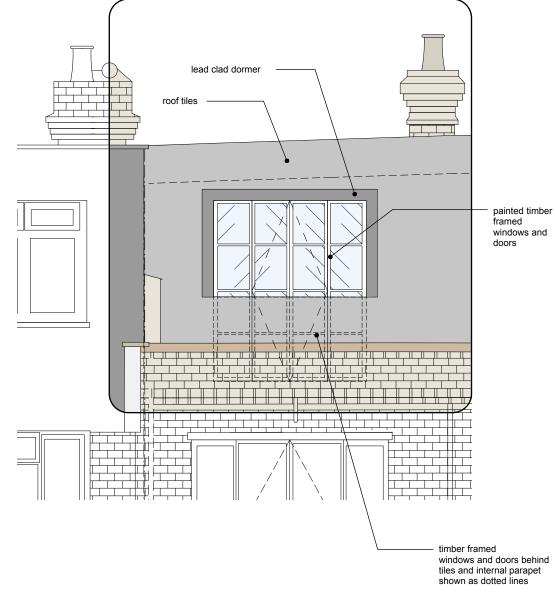

|
|   |     |          |                                     | Proposed Ground Floo                                                                                                                                 | r        | scale<br>1:100@A3<br>drawn by<br>JO |
|   |     |          |                                     | drawing no PA 001                                                                                                                                    | rev<br>B | date<br>August 2017                 |
|   |     |          |                                     | FA 001                                                                                                                                               | ם        | dwg status<br>Planning              |



Notes



<u>Plan 1:50</u> Rear Elevation 1:50 Section 1:50

## robert**dye** These plans and specifications prepared by Robert Dye Architects LLP as instruments of professional service shall remain the property of Robert Dye Architects LLP. Robert Dye Architects LLP 4 Ella Mews, Cressy Road London NW3 2NH These plans may not be copied or re-used without the express written consent of Robert Dye Architects LLP. The use of these plans for construction is permitted only when specifically released for construction reference by a dated authorised signature. tel: 020 7267 9388 fax: 020 7267 9345 www.robertdye.com email: info@robertdye.com These plans are project and site specific and shall only be used for their intended purpose unless otherwise permitted by written conser of Robert Dye Architects LLP.