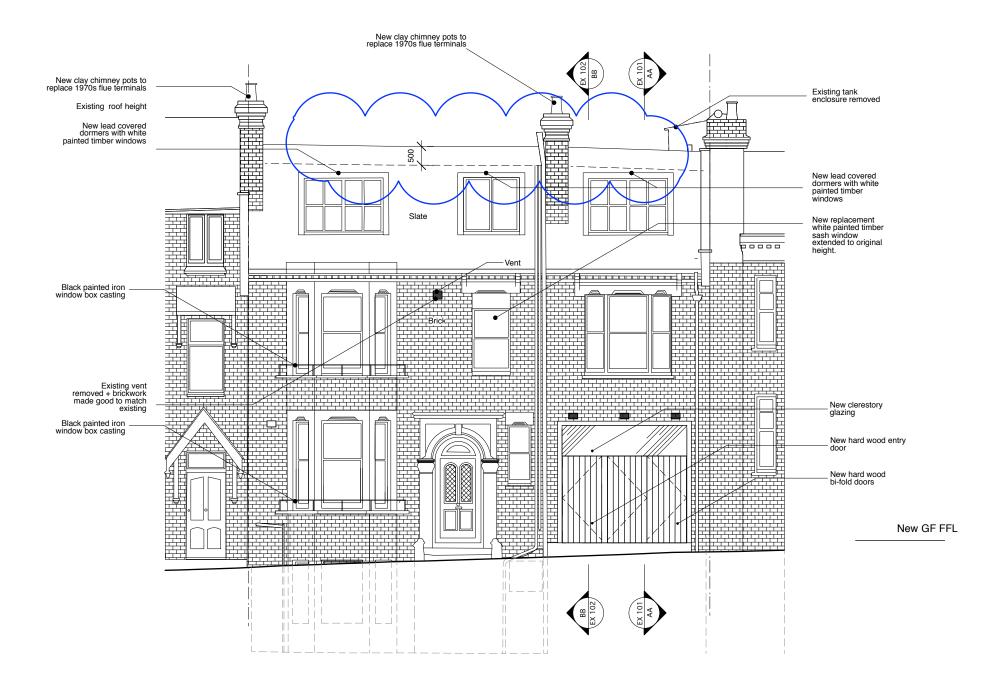

| Rev | Date     | Notes                                 | robert <b>dye</b>                                                    |       |                                     |
|-----|----------|---------------------------------------|----------------------------------------------------------------------|-------|-------------------------------------|
| Α   | 29.08.17 | Front balcony removed                 | Robert Dye Architects LLP<br>4 Ella Mews, Cressy Road London NW3 2NH |       |                                     |
| В   | 31.08.17 | Rear balcony removed                  | tel: 020 7267 9388                                                   |       |                                     |
| С   | 11.10.17 | In-line skylights flush with the roof |                                                                      |       |                                     |
|     |          |                                       | 25/25A Willow Road                                                   |       | project no 270                      |
|     |          |                                       | Proposed Roof                                                        | - [   | scale<br>1:100@A3<br>drawn by<br>JO |
|     |          |                                       | drawing no PA 004                                                    | أ م ا | date<br>August 2017<br>dwg status   |
|     |          |                                       |                                                                      |       | Planning                            |