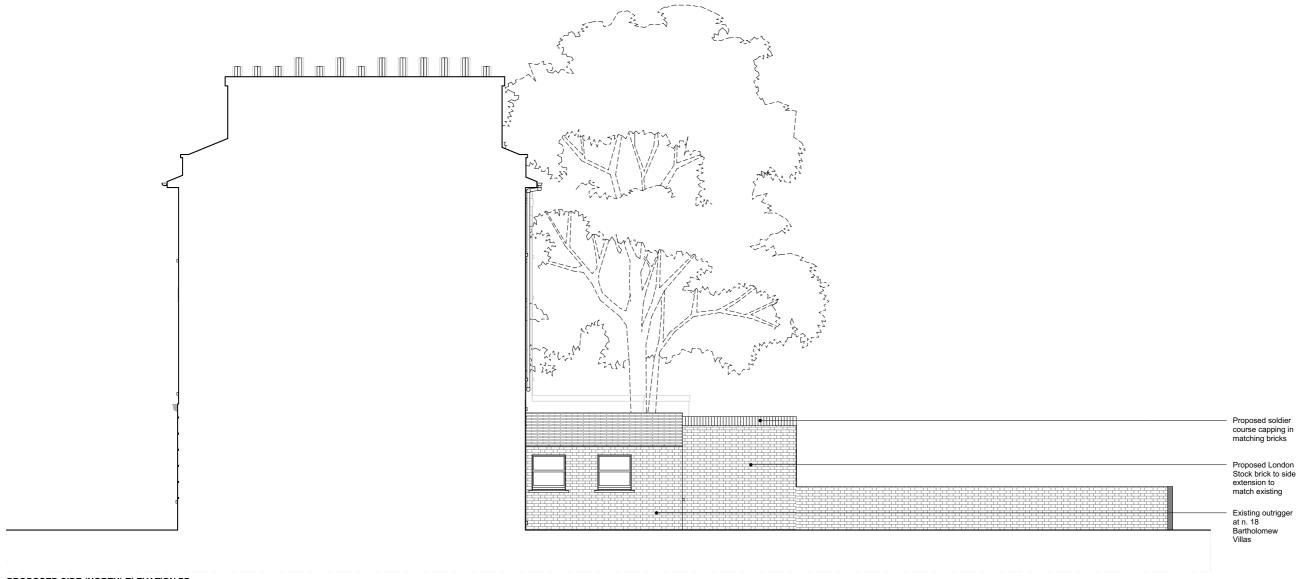

11 Waterloo Court, 10 Theed Street, London SE1 8ST +44 (0)20 7928 2092 / info@alma~nac.com

PROPOSED SIDE (NORTH) ELEVATION PD SCALE: 1:100@A3

| Rev: | Date:    | Description:                     | Ву: | Chkd: |
|------|----------|----------------------------------|-----|-------|
| 02   | 26.03.18 | amended materials.               | MK  | CR    |
| 03   | 27.03.18 | amended height of rear extension | MK  | CR    |