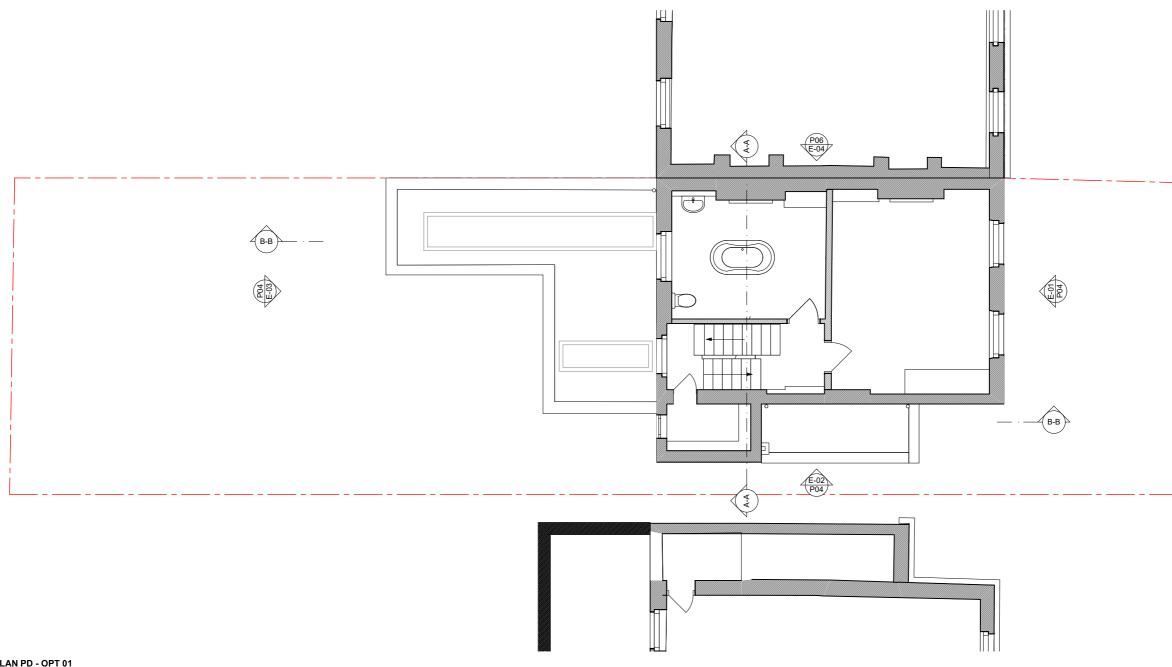

11 Waterloo Court, 10 Theed Street, London SE1 8ST +44 (0)20 7928 2092 / info@alma~nac.com

PROPOSED FIRST FLOOR PLAN PD - OPT 01 SCALE: 1:100@A3

| Rev: | Date: | Description: | By: | Chkd: |
|------|-------|--------------|-----|-------|
|      |       |              |     |       |
|      |       |              |     |       |
|      |       |              |     |       |

| Project:                               |  |
|----------------------------------------|--|
| 16 BARTHOLOMEW VILLAS, LONDON, NW5 2LL |  |
|                                        |  |

| Project Number: |           | Date:       |
|-----------------|-----------|-------------|
| 225             |           | 16/03/2018  |
| Scale:          | Drawn By: | Checked By: |
| 1:100 @A3       | MK        | CR          |

| Drawing Number: | Drawing Status: | Revision: |  |
|-----------------|-----------------|-----------|--|
|                 | PERMITTED       |           |  |
| P.42            | DEVELOPMENT     | 01        |  |