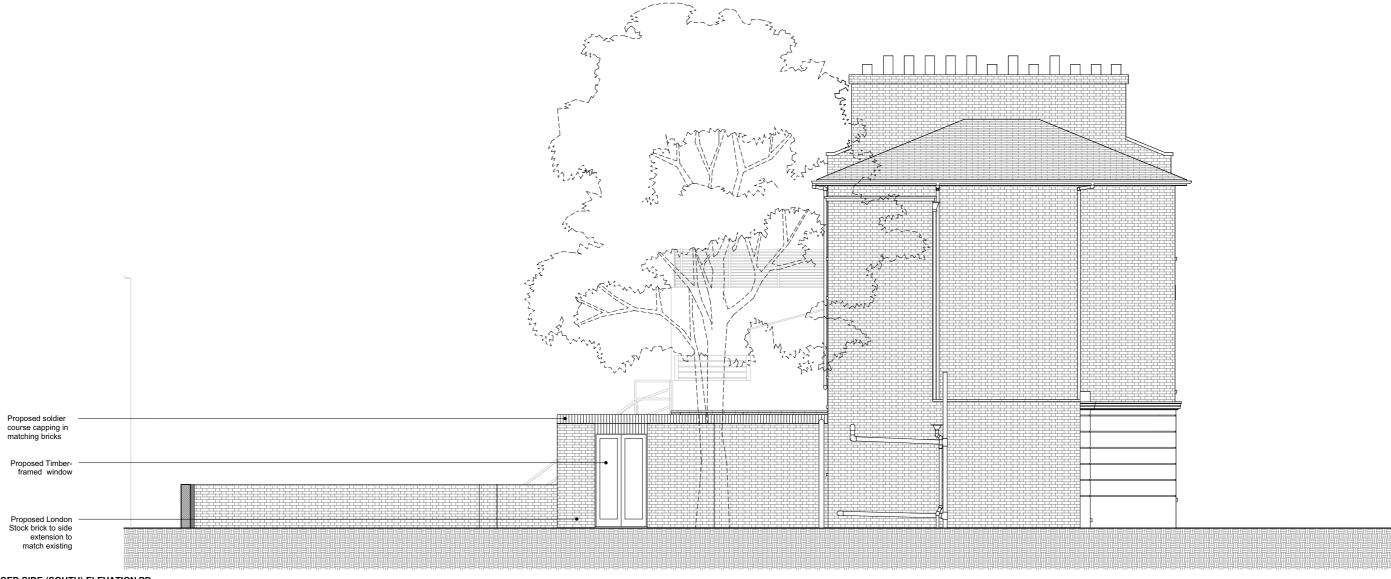

Checked By:

CR

Drawn By:

MK

1:100 @A3

| Drawing Number: | Drawing Status: | Revision: |  |
|-----------------|-----------------|-----------|--|
|                 | PERMITTED       |           |  |
| P.44            | DEVELOPMENT     | 03        |  |

11 Waterloo Court, 10 Theed Street, London SE1 8ST +44 (0)20 7928 2092 / info@alma~nac.com

PROPOSED SIDE (NORTH) ELEVATION PD SCALE: 1:100@A3

| Rev: | Date:    | Description:                     | Ву: | Chkd: |
|------|----------|----------------------------------|-----|-------|
| 02   | 26.03.18 | amended materials.               | MK  | CR    |
| 03   | 27.03.18 | amended height of rear extension | MK  | CR    |