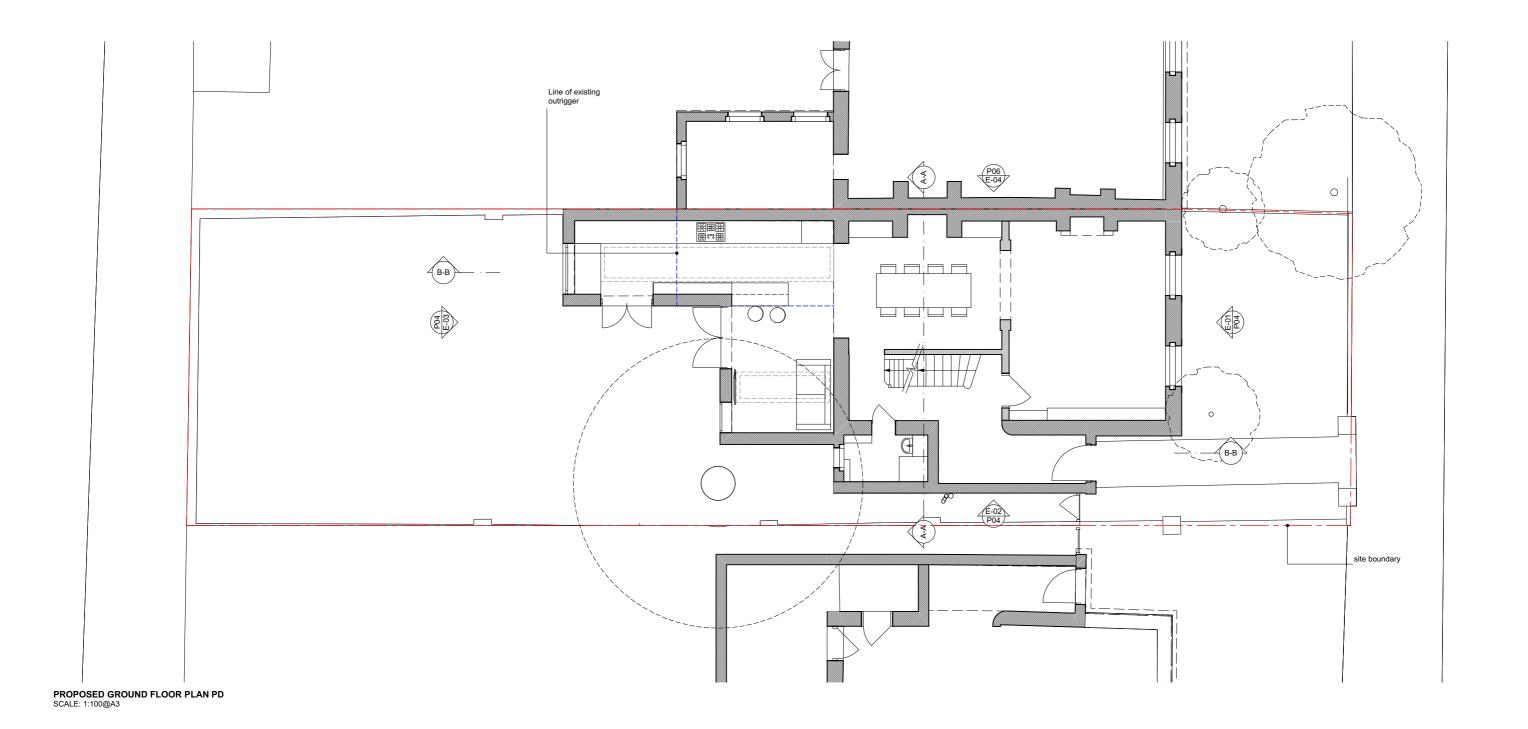

| Project: |         |           |           |         |  |
|----------|---------|-----------|-----------|---------|--|
| 16 BARTI | HOLOMEN | / VILLAS. | LONDON.   | NW5 2LL |  |
|          |         |           | 20.120.1, |         |  |
|          |         |           |           |         |  |

| Project Number: |           | Date:       |
|-----------------|-----------|-------------|
| 225             |           | 16/03/2018  |
| Scale:          | Drawn By: | Checked By: |
| 1:100 @A3       | MK        | CR          |

|   |   |   | //////// |   |   |
|---|---|---|----------|---|---|
| 0 | 1 | 2 | 3        | 4 | 5 |

| PERMITTED           | Drawing Number: | Drawing Status: | Revision: |
|---------------------|-----------------|-----------------|-----------|
| D 44                |                 | PERMITTED       |           |
| P.41 DEVELOPMENT 01 | P.41            | DEVELOPMENT     | 01        |