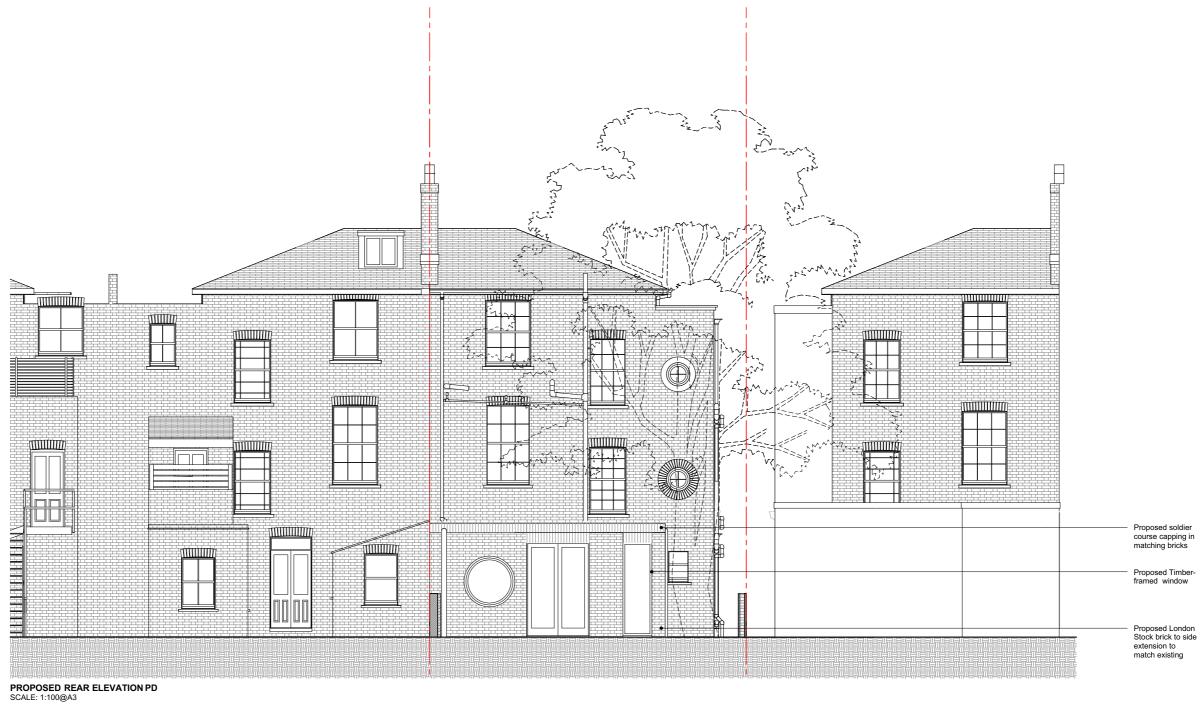

Drawn By:

MK

1:100 @A3

Checked By:

CR

| P.43          | DEVELOPMENT            | 03 |
|---------------|------------------------|----|
| Title:        |                        |    |
| PROPOSED ELEV | ATIONS - PD - SHEET 01 |    |

Drawing Status:

11 Waterloo Court, 10 Theed Street, London SE1 8ST +44 (0)20 7928 2092 / info@alma~nac.com

Drawing Number:

Revision:

PROPOSED SIDE (SOUTH) ELEVATION PD SCALE: 1:100@A3

| Rev: | Date:    | Description:                     | By: | Chkd: |
|------|----------|----------------------------------|-----|-------|
| 02   | 26.03.18 | amended materials.               | MK  | CR    |
| 03   | 27.03.18 | amended height of rear extension | MK  | CR    |
|      |          |                                  |     |       |