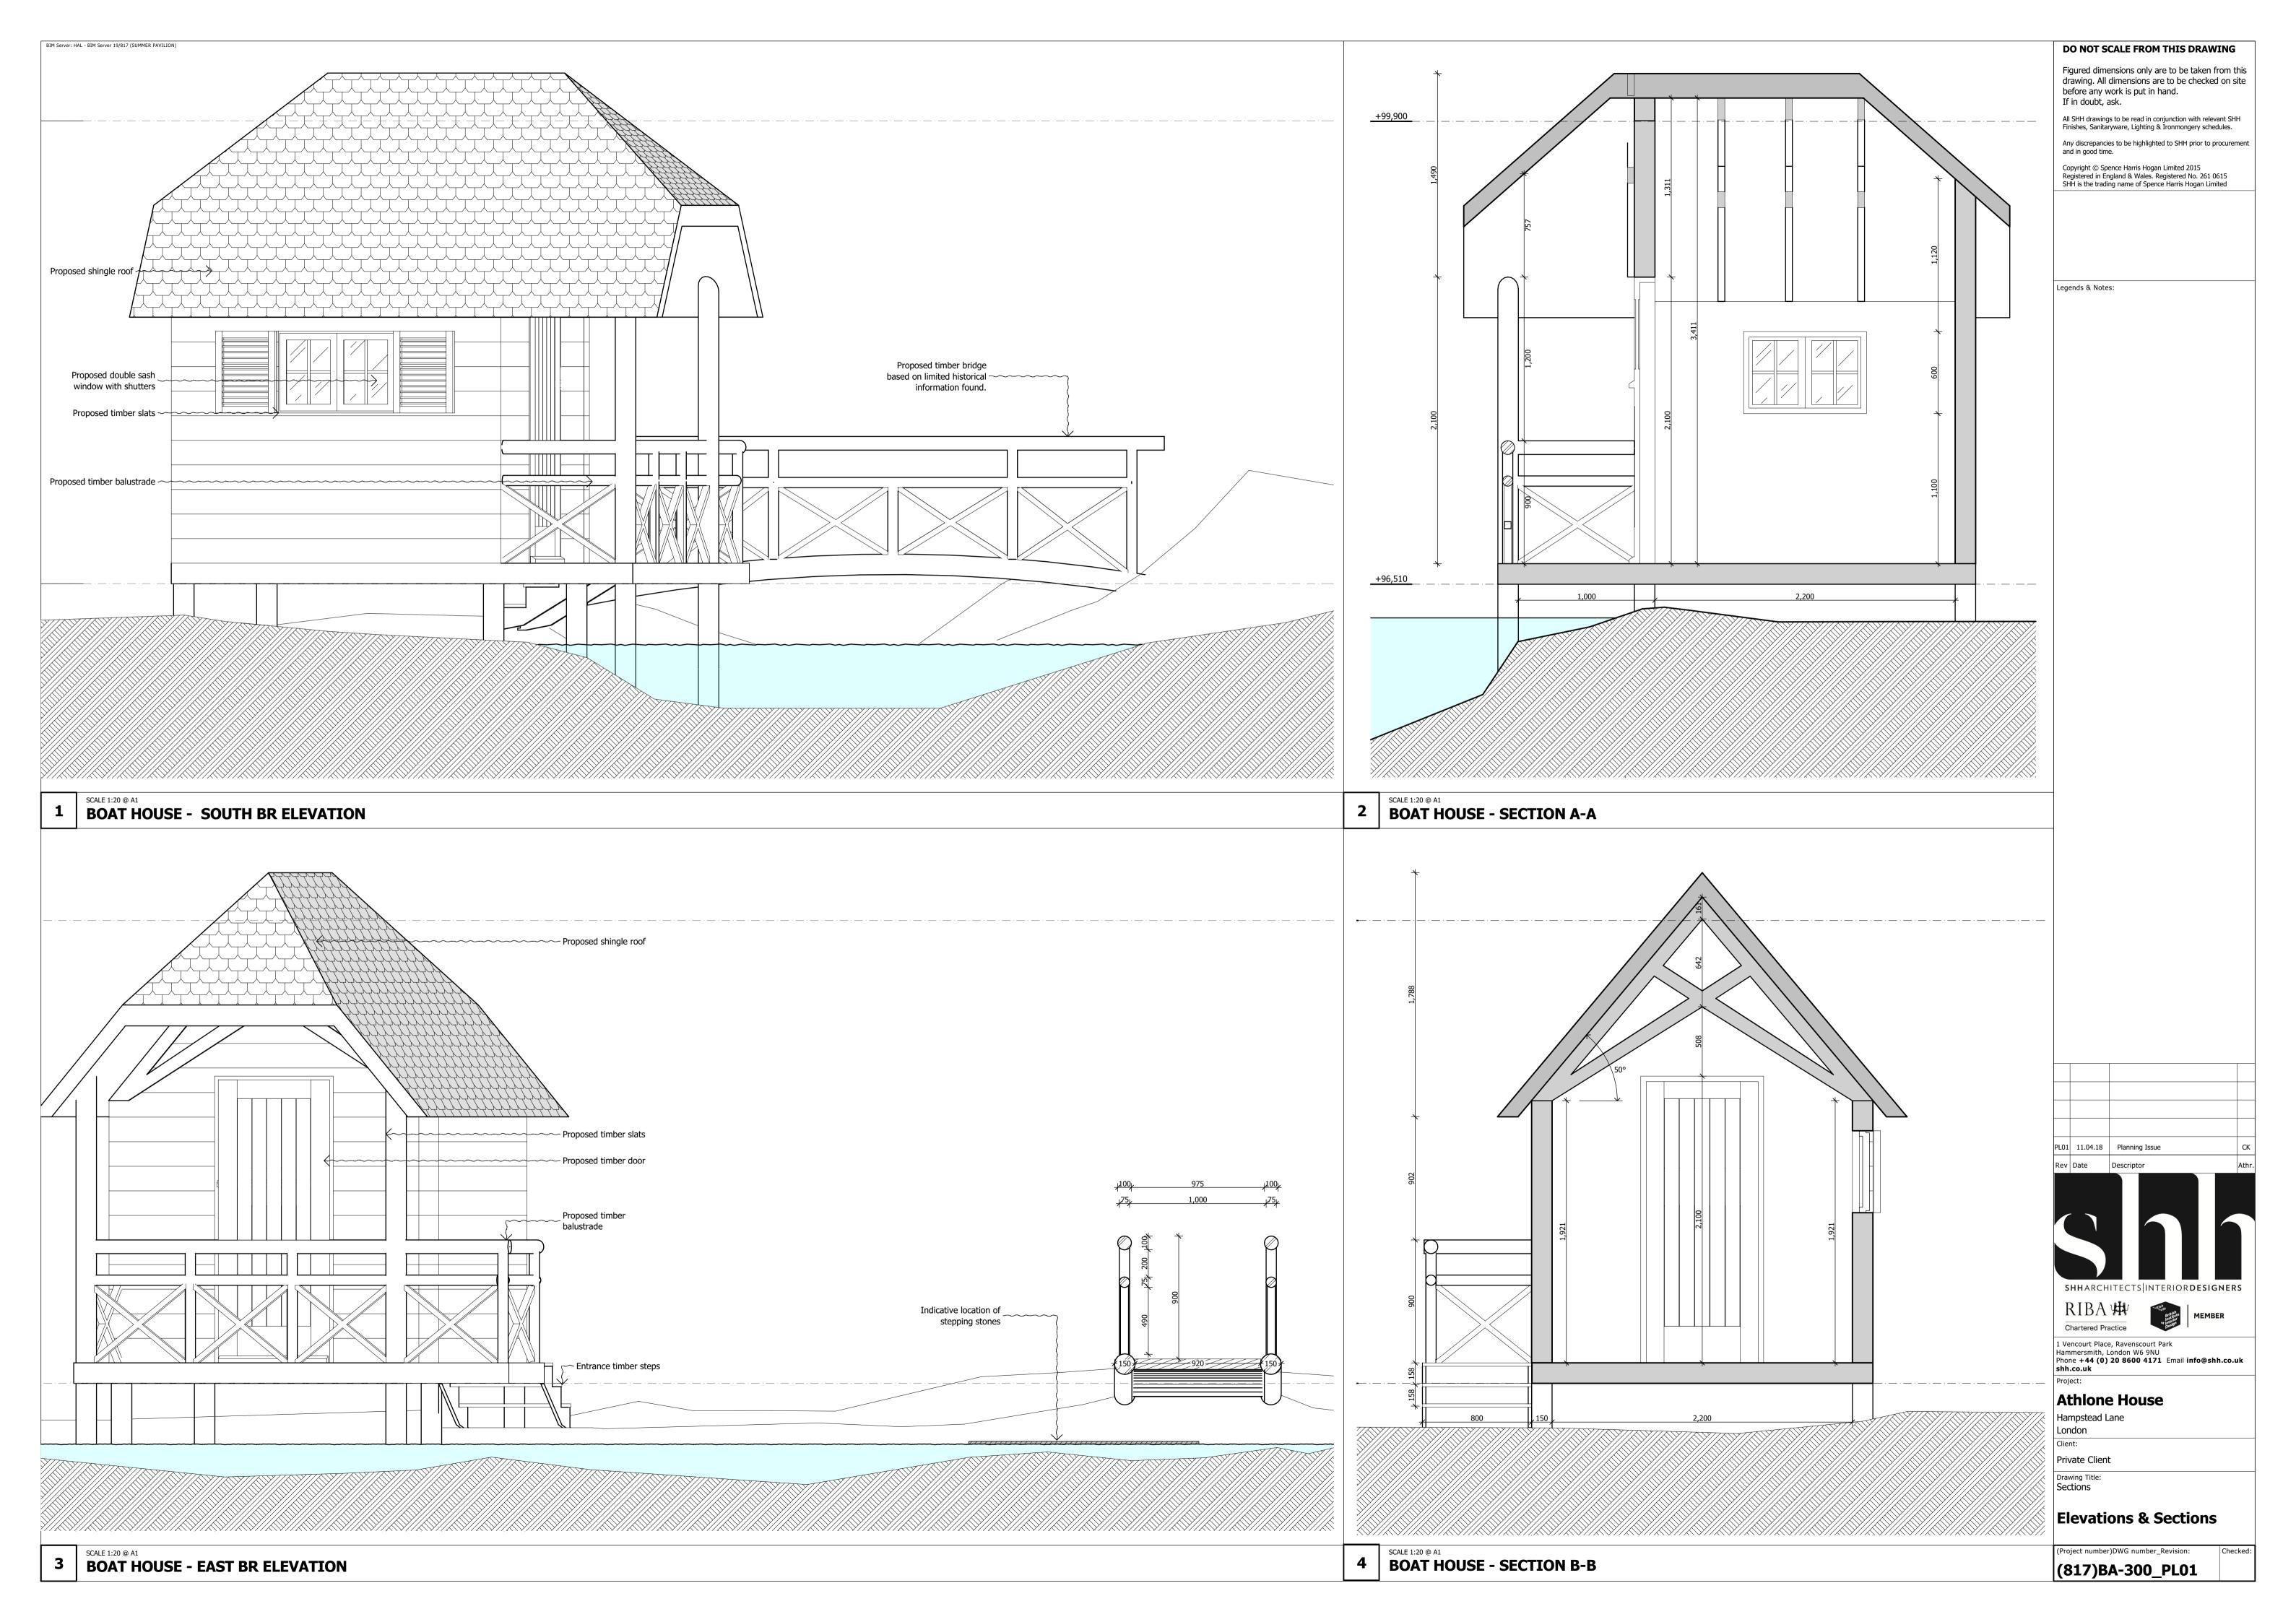

**Athlone House** 

Hampstead Lane

London

Private Client

Drawing Title: Sections

**Elevation & Section** 

(817)BA-301\_PL01