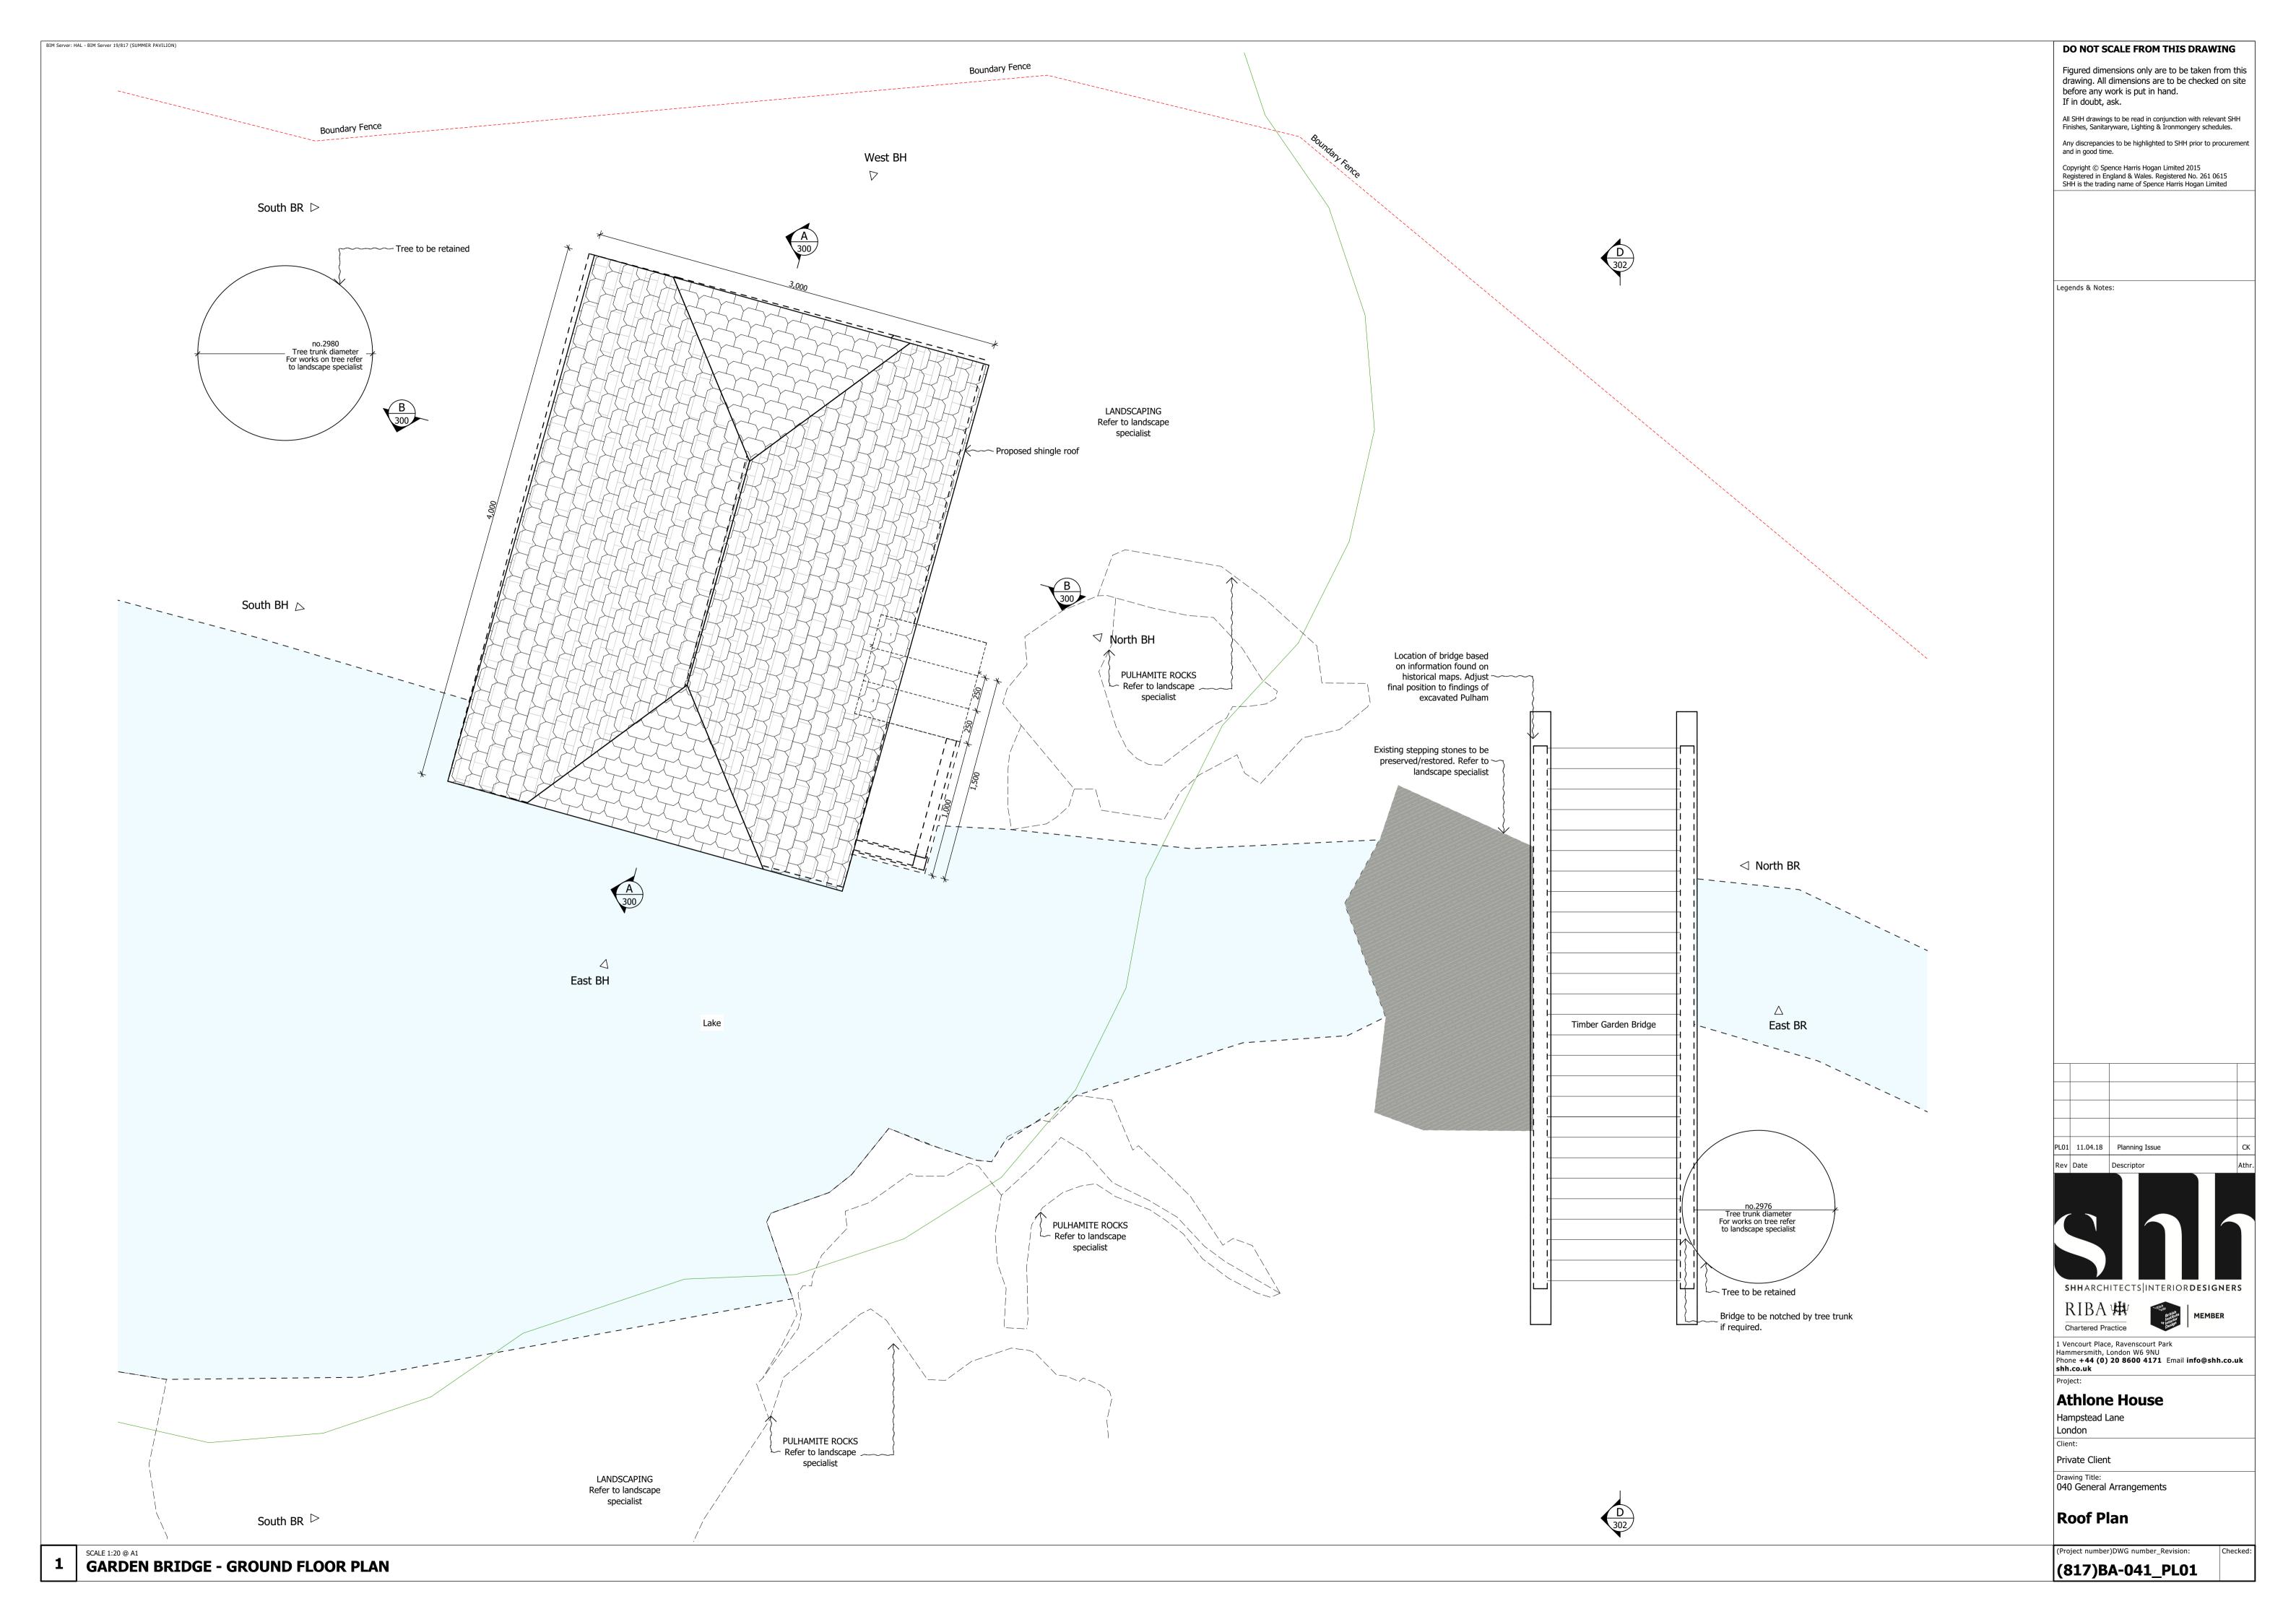

PHOTOGRAPH OF THE ORIGINAL GARDEN BRIDGE.

PHOTOGRAPH OF THE ORIGINAL BOAT HOUSE

DO NOT SCALE FROM THIS DRAWING

Figured dimensions only are to be taken from this drawing. All dimensions are to be checked on site before any work is put in hand. If in doubt, ask.