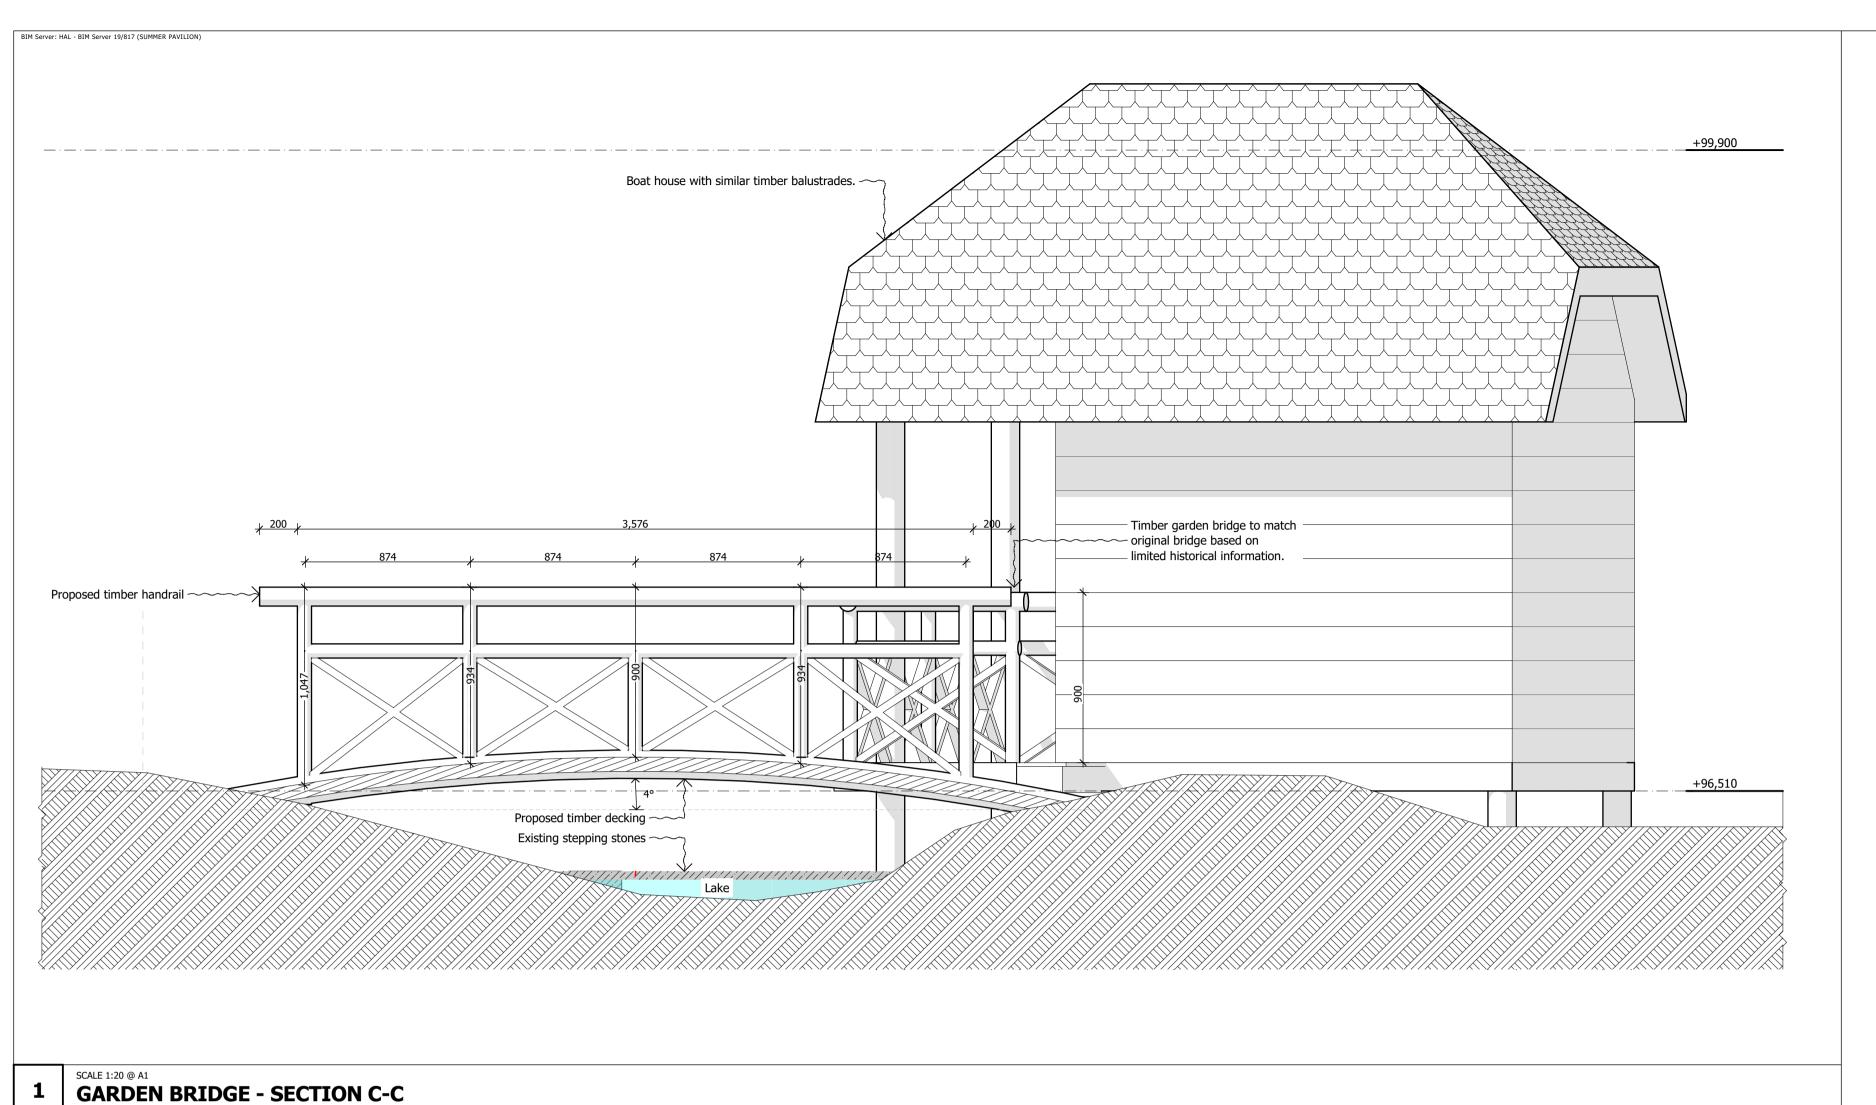

PHOTOGRAPH OF THE ORIGINAL GARDEN BRIDGE.

PHOTOGRAPH OF THE ORIGINAL BOAT HOUSE

DO NOT SCALE FROM THIS DRAWING

Figured dimensions only are to be taken from this drawing. All dimensions are to be checked on site before any work is put in hand. If in doubt, ask.