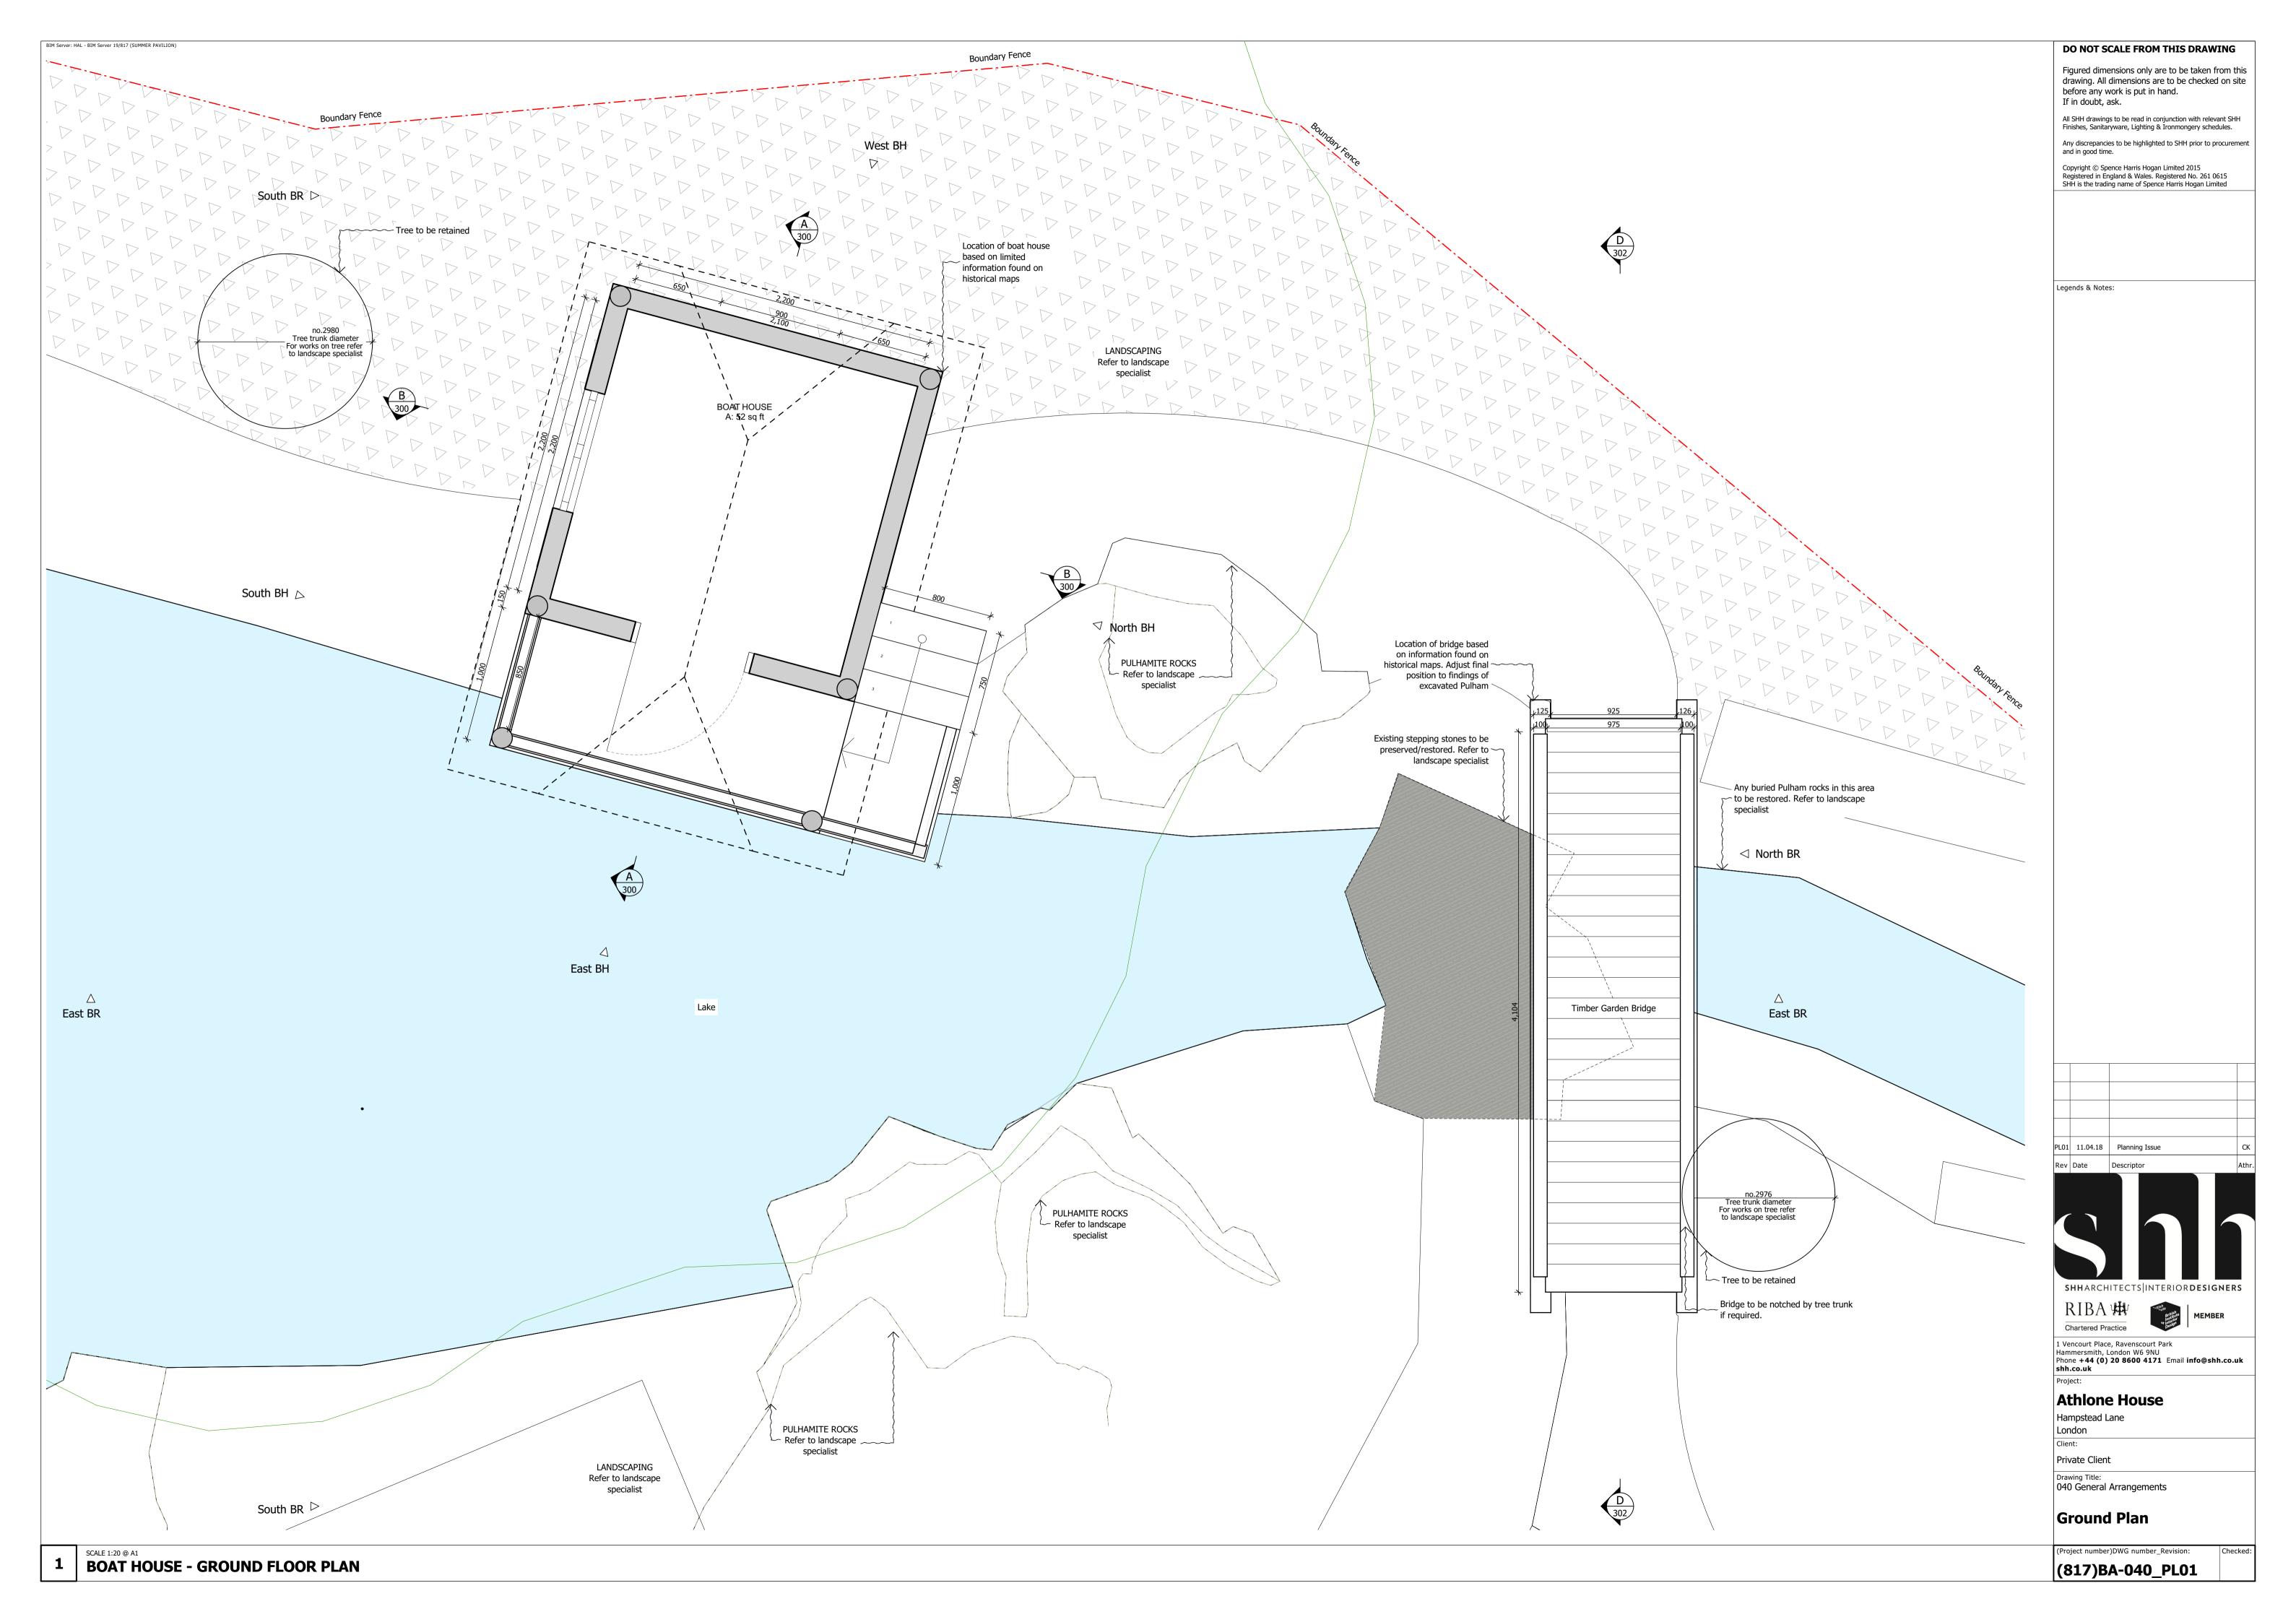

PHOTOGRAPH OF THE ORIGINAL GARDEN BRIDGE.

PHOTOGRAPH OF THE ORIGINAL BOAT HOUSE

DO NOT SCALE FROM THIS DRAWING

Figured dimensions only are to be taken from this drawing. All dimensions are to be checked on site before any work is put in hand. If in doubt, ask.