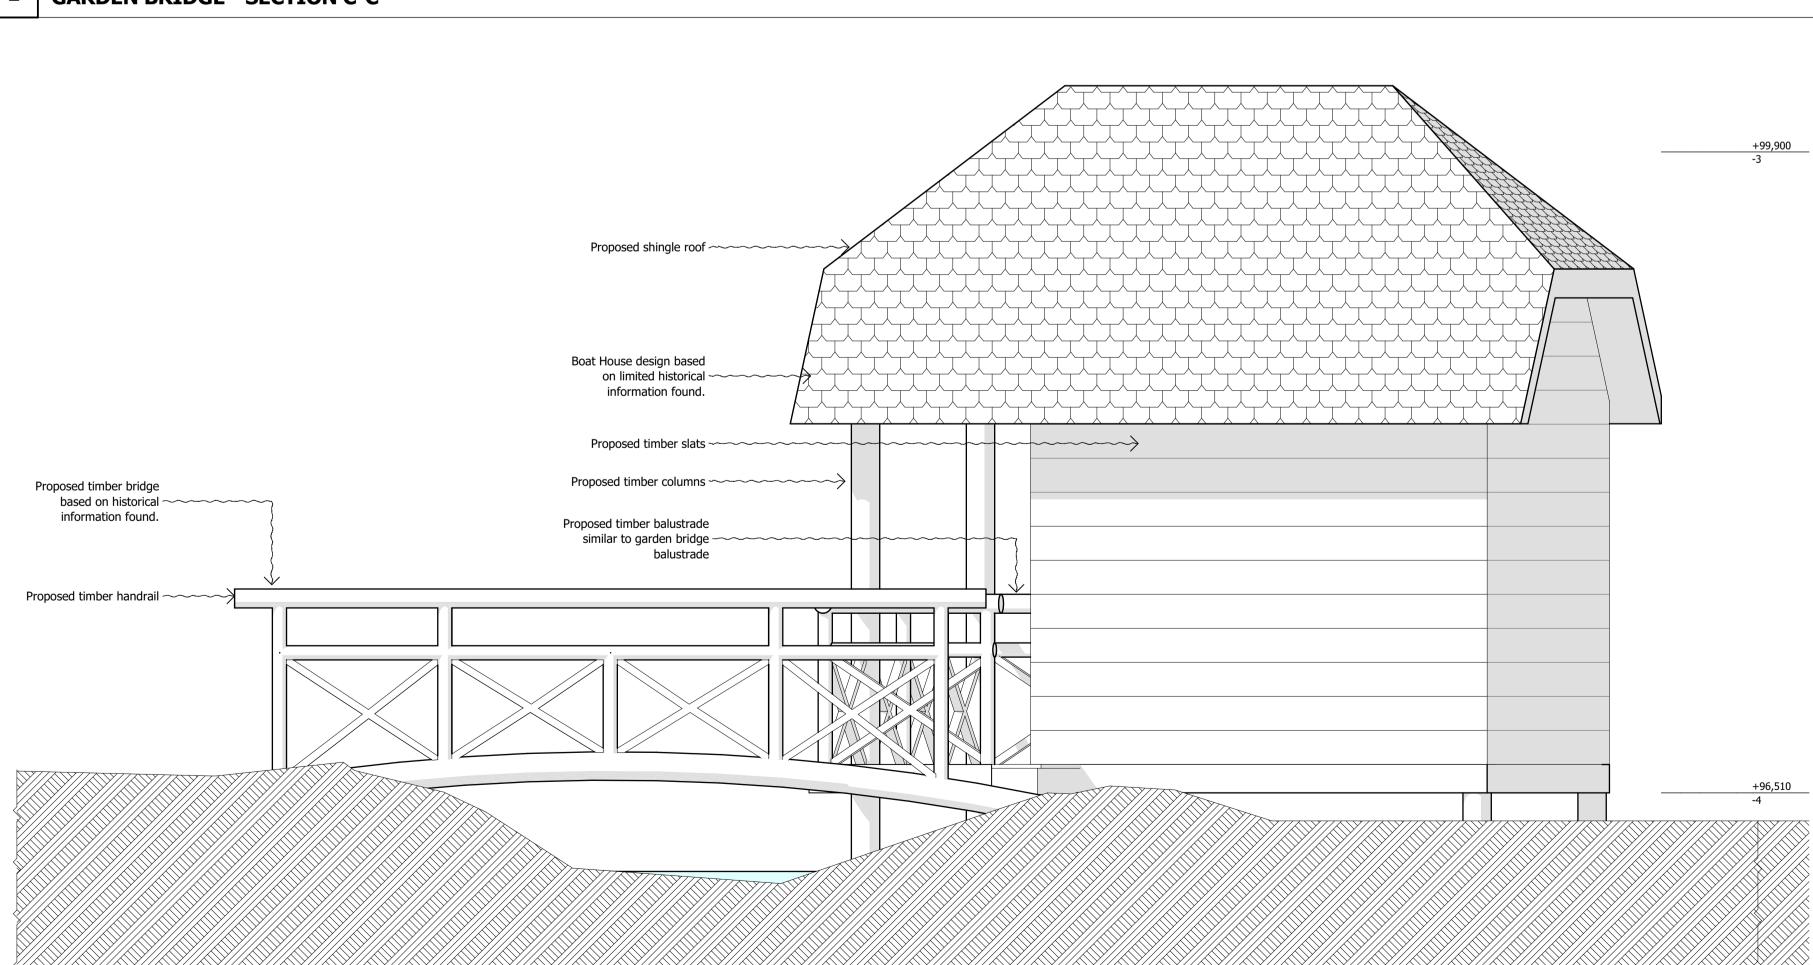

PHOTOGRAPH OF THE ORIGINAL GARDEN BRIDGE.

PHOTOGRAPH OF THE ORIGINAL BOAT HOUSE

DO NOT SCALE FROM THIS DRAWING

Figured dimensions only are to be taken from this drawing. All dimensions are to be checked on site before any work is put in hand. If in doubt, ask.