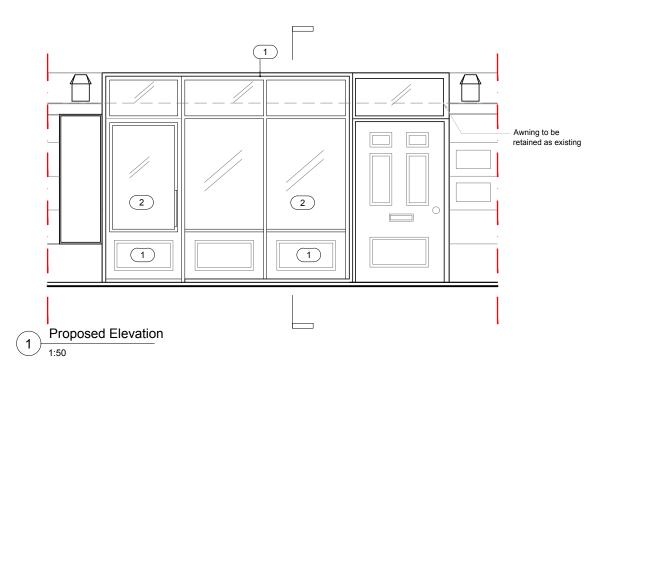

In Abeyance

1 Dark grey painted timber

2 Double glazing

t: 020 3176 4481

EC1A 4JQ www.cooleyarchitects.com

А

CLIENT

## Percy Village Ltd.

PROJECT

6 Percy Street

Shop Front Design

DRAWING TITLE

## Proposed Shopfront

| •          | •      |          |     |
|------------|--------|----------|-----|
| DRAWN BY   | DATE   | CHECKED  |     |
| СВ         | Feb 18 | CM       |     |
| SCALE      | SIZE   | STATUS   |     |
| 1:50, 1:20 | A3     | Planning |     |
| DRAWING No |        |          | REV |