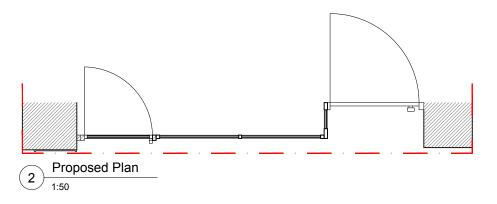

## Percy Village Ltd.

PROJECT

6 Percy Street

Shop Front Design

DRAWING TITLE

## Proposed Shopfront

| •          | •      |          |     |
|------------|--------|----------|-----|
| DRAWN BY   | DATE   | CHECKED  |     |
| СВ         | Feb 18 | CM       |     |
| SCALE      | SIZE   | STATUS   |     |
| 1:50, 1:20 | A3     | Planning |     |
| DRAWING No |        |          | REV |