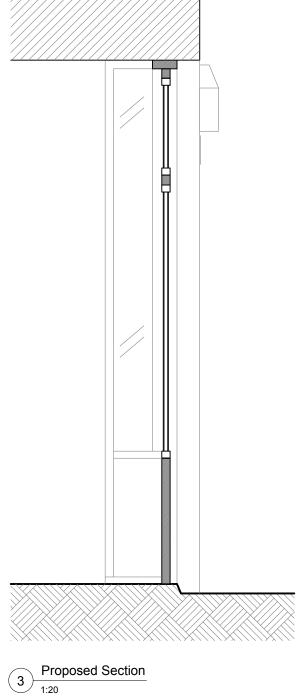

In Abeyance

1 Dark grey painted timber

2 Double glazing

t: 020 3176 4481

EC1A 4JQ www.cooleyarchitects.com

А

CLIENT

## Percy Village Ltd.

PROJECT

6 Percy Street

Shop Front Design

DRAWING TITLE

## Proposed Shopfront

| •          | •      |          |     |
|------------|--------|----------|-----|
| DRAWN BY   | DATE   | CHECKED  |     |
| СВ         | Feb 18 | CM       |     |
| SCALE      | SIZE   | STATUS   |     |
| 1:50, 1:20 | A3     | Planning |     |
| DRAWING No |        |          | REV |