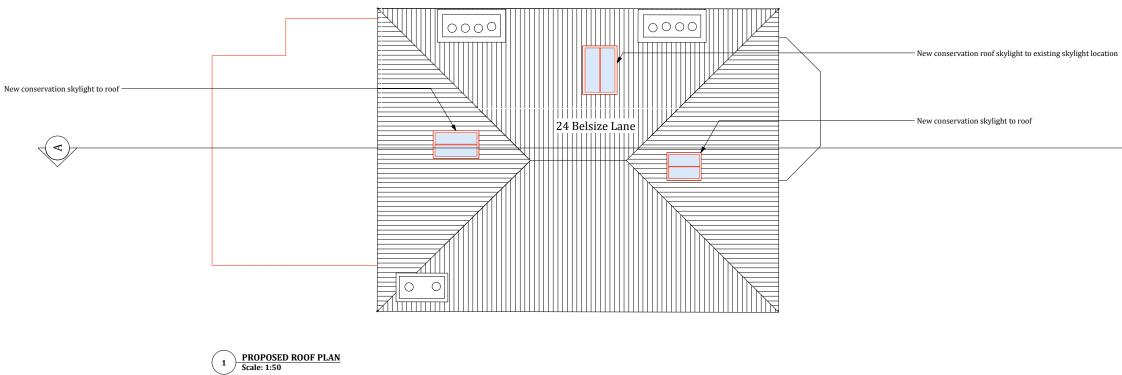

20 / 22 Belsize Lane

26 Belsize Lane

V

| ISSUE:                                                                                                                                                                                                                                    | DATE: | сом                                                                                                                                                    | MENT:                             |       |                                                 |  |
|-------------------------------------------------------------------------------------------------------------------------------------------------------------------------------------------------------------------------------------------|-------|--------------------------------------------------------------------------------------------------------------------------------------------------------|-----------------------------------|-------|-------------------------------------------------|--|
| B Septmeber 2017 I<br>A August 2017 I                                                                                                                                                                                                     |       | ISSUE FOR FULL PLANNING APPLICATION<br>ISSUE FOR FULL PLANNING APPLICATION<br>ISSUE FOR PRE PLANNING APPLICATION<br>ISSUE FOR PRE PLANNING APPLICATION |                                   |       |                                                 |  |
| Callender <b>Howorth</b>                                                                                                                                                                                                                  |       |                                                                                                                                                        | 5-23 Old Street F: 020            |       | 7336 8560<br>7549 2152<br>.callenderhowarth.com |  |
| Job no.                                                                                                                                                                                                                                   |       |                                                                                                                                                        | Job title                         |       |                                                 |  |
| 1216                                                                                                                                                                                                                                      |       |                                                                                                                                                        | 24 Belsize Lane<br>London NW3 5AB |       |                                                 |  |
| Drawing no.                                                                                                                                                                                                                               |       |                                                                                                                                                        | Drawing title                     |       |                                                 |  |
| 818                                                                                                                                                                                                                                       |       | PROPOSED ROOF PLAN                                                                                                                                     |                                   |       |                                                 |  |
| Scale                                                                                                                                                                                                                                     |       |                                                                                                                                                        | Size                              | Drawn | Revision                                        |  |
| 1:50                                                                                                                                                                                                                                      |       |                                                                                                                                                        | A1                                | ML    | C                                               |  |
| All works to be in accordance with relevant standards, British building codes, and other relevant codes, and with manufactuers<br>recommendations and instructions. All dimensions to be checked on site. Do not scale from this drawing, |       |                                                                                                                                                        |                                   |       |                                                 |  |