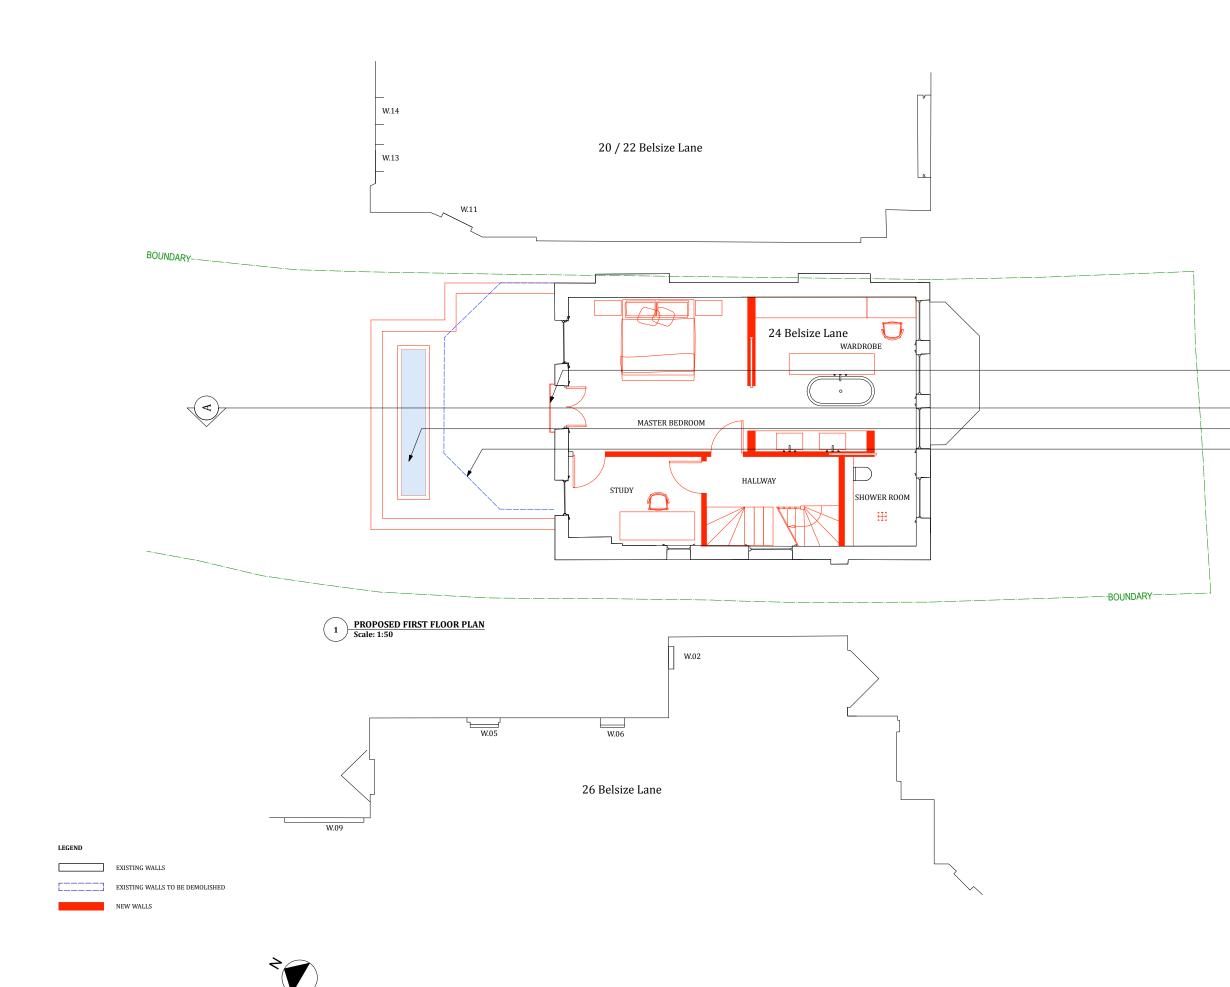

 Existing window to be removed and brickwork under to be removed to allow for new door with black painted iron railing juliet balcony. New door to be of timber construction to match existing windows in style, construction and finish.

(◄)⁄

- Skylight to new roof construction

 Existing bay window projection to be demolished at upper and lower ground levels shown blue dashed. New rear extension to upper and lower ground floors.
Extension to be of brick construction. Brick to match the existing. New black metal framed windows to extention.

| ISSUE:                                                                                                                                                                                                                                      | DATE:                                                                   | сом  | MENT:                                                                                                                                                                                         |        |                                         |           |  |
|---------------------------------------------------------------------------------------------------------------------------------------------------------------------------------------------------------------------------------------------|-------------------------------------------------------------------------|------|-----------------------------------------------------------------------------------------------------------------------------------------------------------------------------------------------|--------|-----------------------------------------|-----------|--|
| D<br>C<br>B<br>A<br>-                                                                                                                                                                                                                       | March 2018<br>February 2018<br>September 201<br>August 2017<br>May 2017 | 17 I | ISSUE FOR FULL PLANNING APPLICATION<br>ISSUE FOR FULL PLANNING APPLICATION<br>ISSUE FOR FULL PLANNING APPLICATION<br>ISSUE FOR PRE PLANNING APPLICATION<br>ISSUE FOR PRE PLANNING APPLICATION |        |                                         |           |  |
| Callenc                                                                                                                                                                                                                                     | ler <b>Howo</b> r                                                       | th   | Morelands<br>5-23 Old Street<br>London EC1V S                                                                                                                                                 | F: 020 | 7336 8560<br>7549 2152<br>v.callenderho | worth.com |  |
| Job no.                                                                                                                                                                                                                                     |                                                                         |      | Job title                                                                                                                                                                                     |        |                                         |           |  |
| 1216                                                                                                                                                                                                                                        |                                                                         |      | 24 Belsize Lane<br>London NW3 5AB                                                                                                                                                             |        |                                         |           |  |
| Drawing no.                                                                                                                                                                                                                                 |                                                                         |      | Drawing title                                                                                                                                                                                 |        |                                         |           |  |
| 815                                                                                                                                                                                                                                         |                                                                         |      | PROPOSED FIRST FLOOR<br>PLAN                                                                                                                                                                  |        |                                         |           |  |
| Scale                                                                                                                                                                                                                                       |                                                                         |      | Size                                                                                                                                                                                          | Drawn  | Revisi                                  | ion       |  |
| 1:50                                                                                                                                                                                                                                        |                                                                         |      | A1                                                                                                                                                                                            | ML     |                                         | )         |  |
| All works to be in accordance with relevant tasakards, Brittish building codes, and after relevant codes, and with manufacturers<br>recommendations and instructions. All dimensions to be checked on site. Do not scale from this drawing, |                                                                         |      |                                                                                                                                                                                               |        |                                         |           |  |