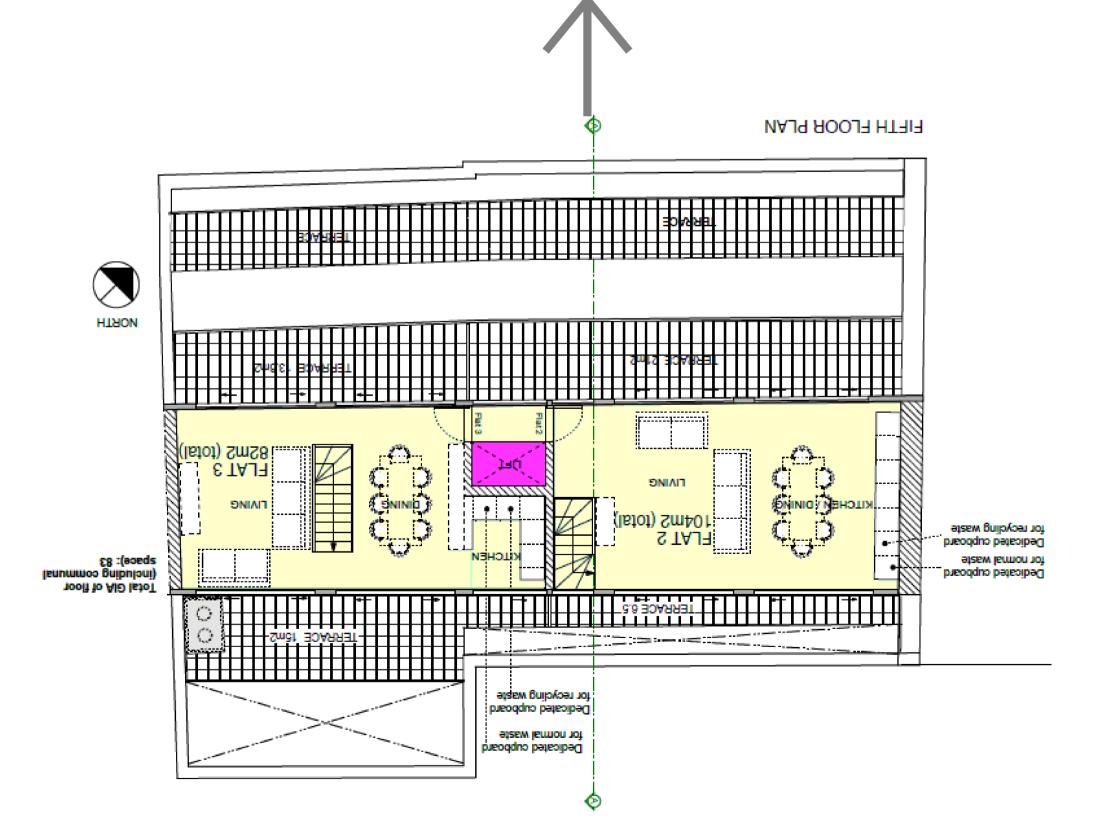

## 5th floor: Penthouse PLAN

(Refer to drawing PP2-02E as approved by previous scheme ref 2014/7745/P)