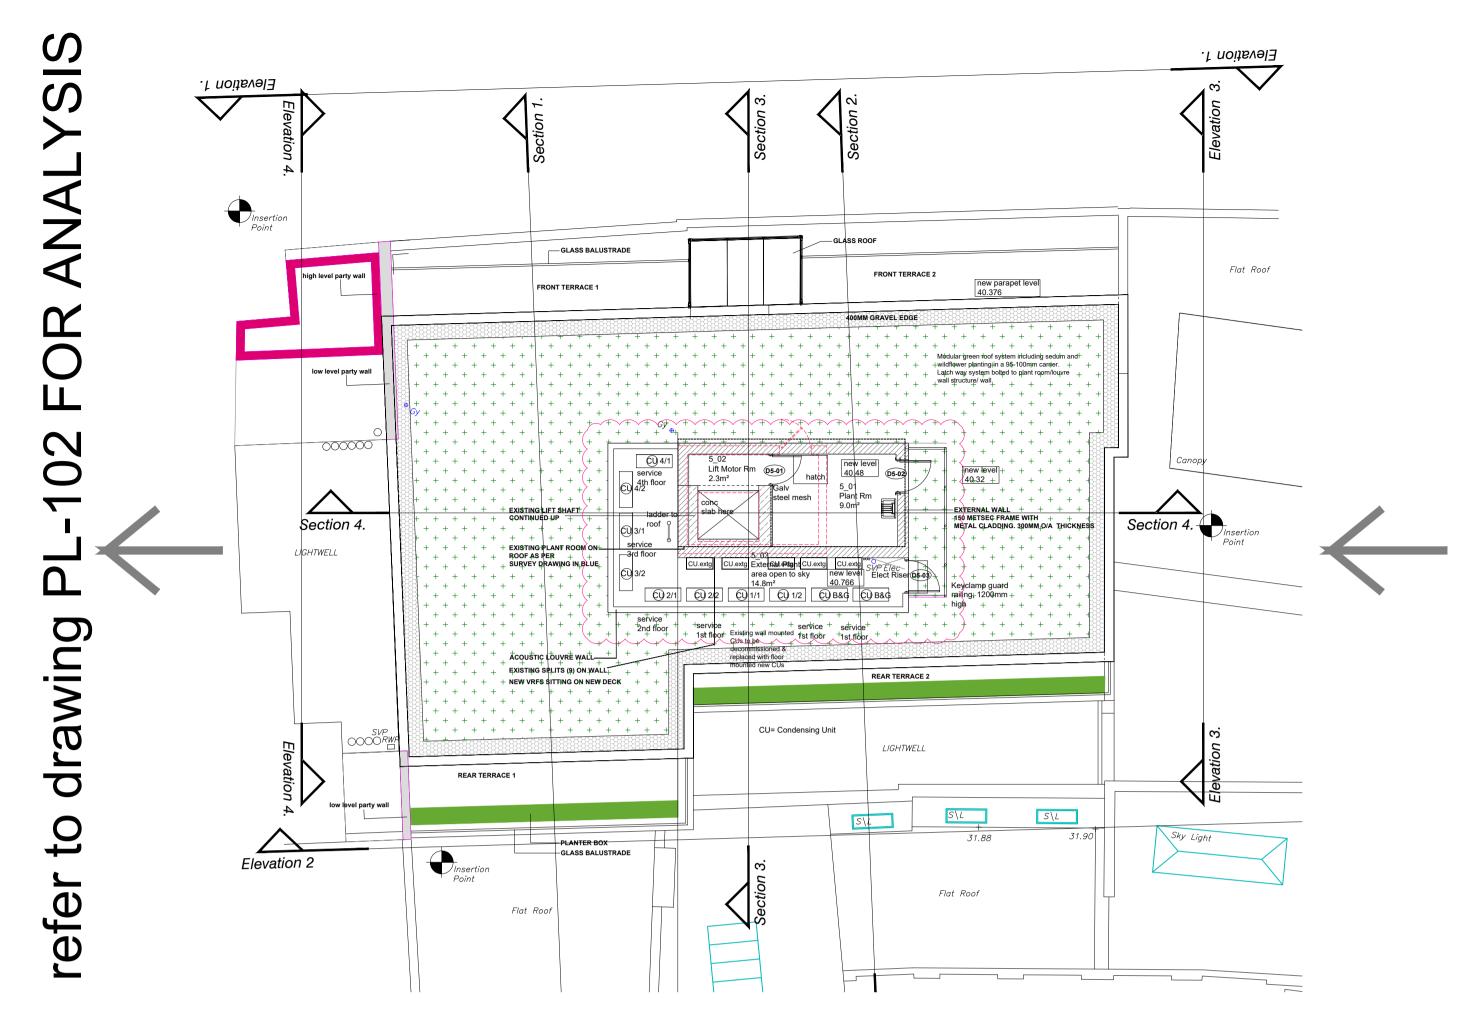

## PROPOSED 5th floor: PLANT ROOM FLOOR PLAN

- plant room enlarged by 4.5sqm, modular green roof added
- roof mounted plant (condensing units) location rationalised within an acoustic enclosure
- proposed plan within the previously approved two storey scheme below

## EXISTING 5th floor: PLANT ROOM FLOOR PLAN

(Refer to drawing 7893/30E as approved by current scheme ref 2016/6431/P)

scope related to 'Planning application to vary a Condition of Parent Application'

**KEY** 

**EXTERNAL WALL:** 

wall with pb finish

up to roof level

**DEMOLITIONS** 

Metal PPC rain screen system

**INTERNAL WALL: Existing lift shaft** 

SOW: 'SCOPE OF WORK' ZONE

stud wall with pb finish

masonry wall to continue