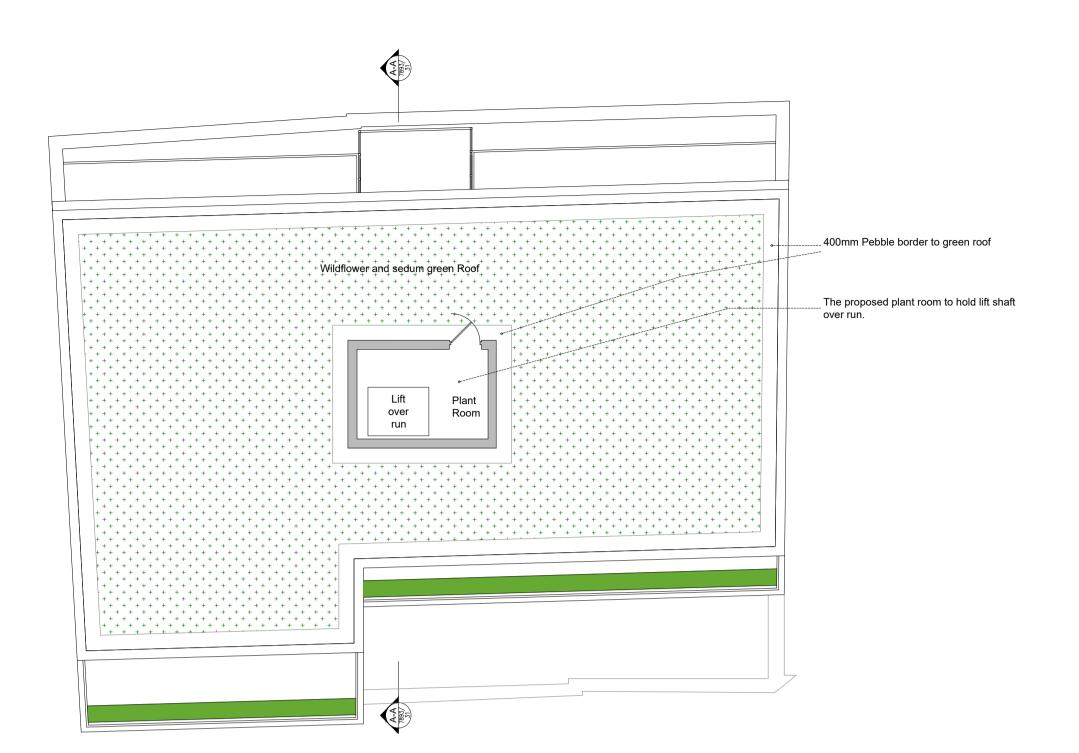

## PROPOSED 5th floor: PLANT ROOM FLOOR PLAN

- plant room enlarged by 4.5sqm, modular green roof added
- roof mounted plant (condensing units) location rationalised within an acoustic enclosure
- proposed plan within the previously approved two storey scheme below