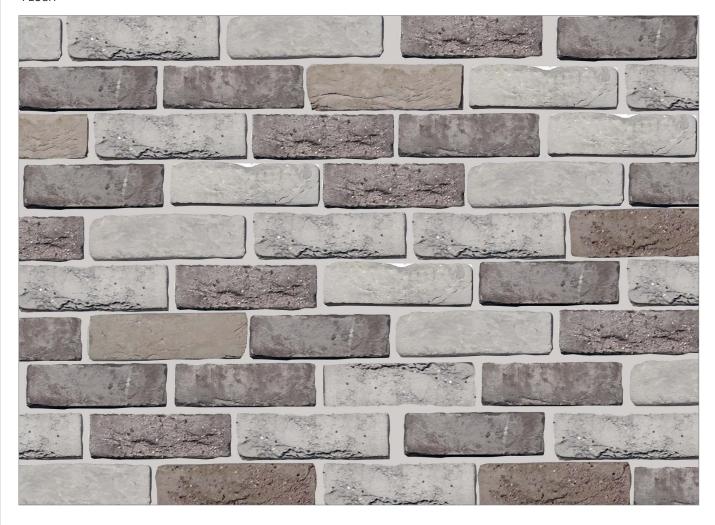

## Option:2

Proposed Brick mix:

- -TERCA SMOKED BRANCO 40%
- -TERCA SMOKED CHROMO 40%
- -TERCA SMOKED PRATA 15%

Mortar:

-COPPER BROWN Y141

Pointing: Flush

-FLUSH