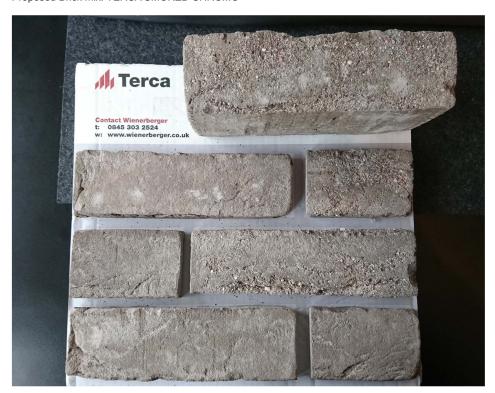

Proposed Brick mix: TERCA SMOKED BRANCO

Proposed Brick mix: TERCA SMOKED CHROMO