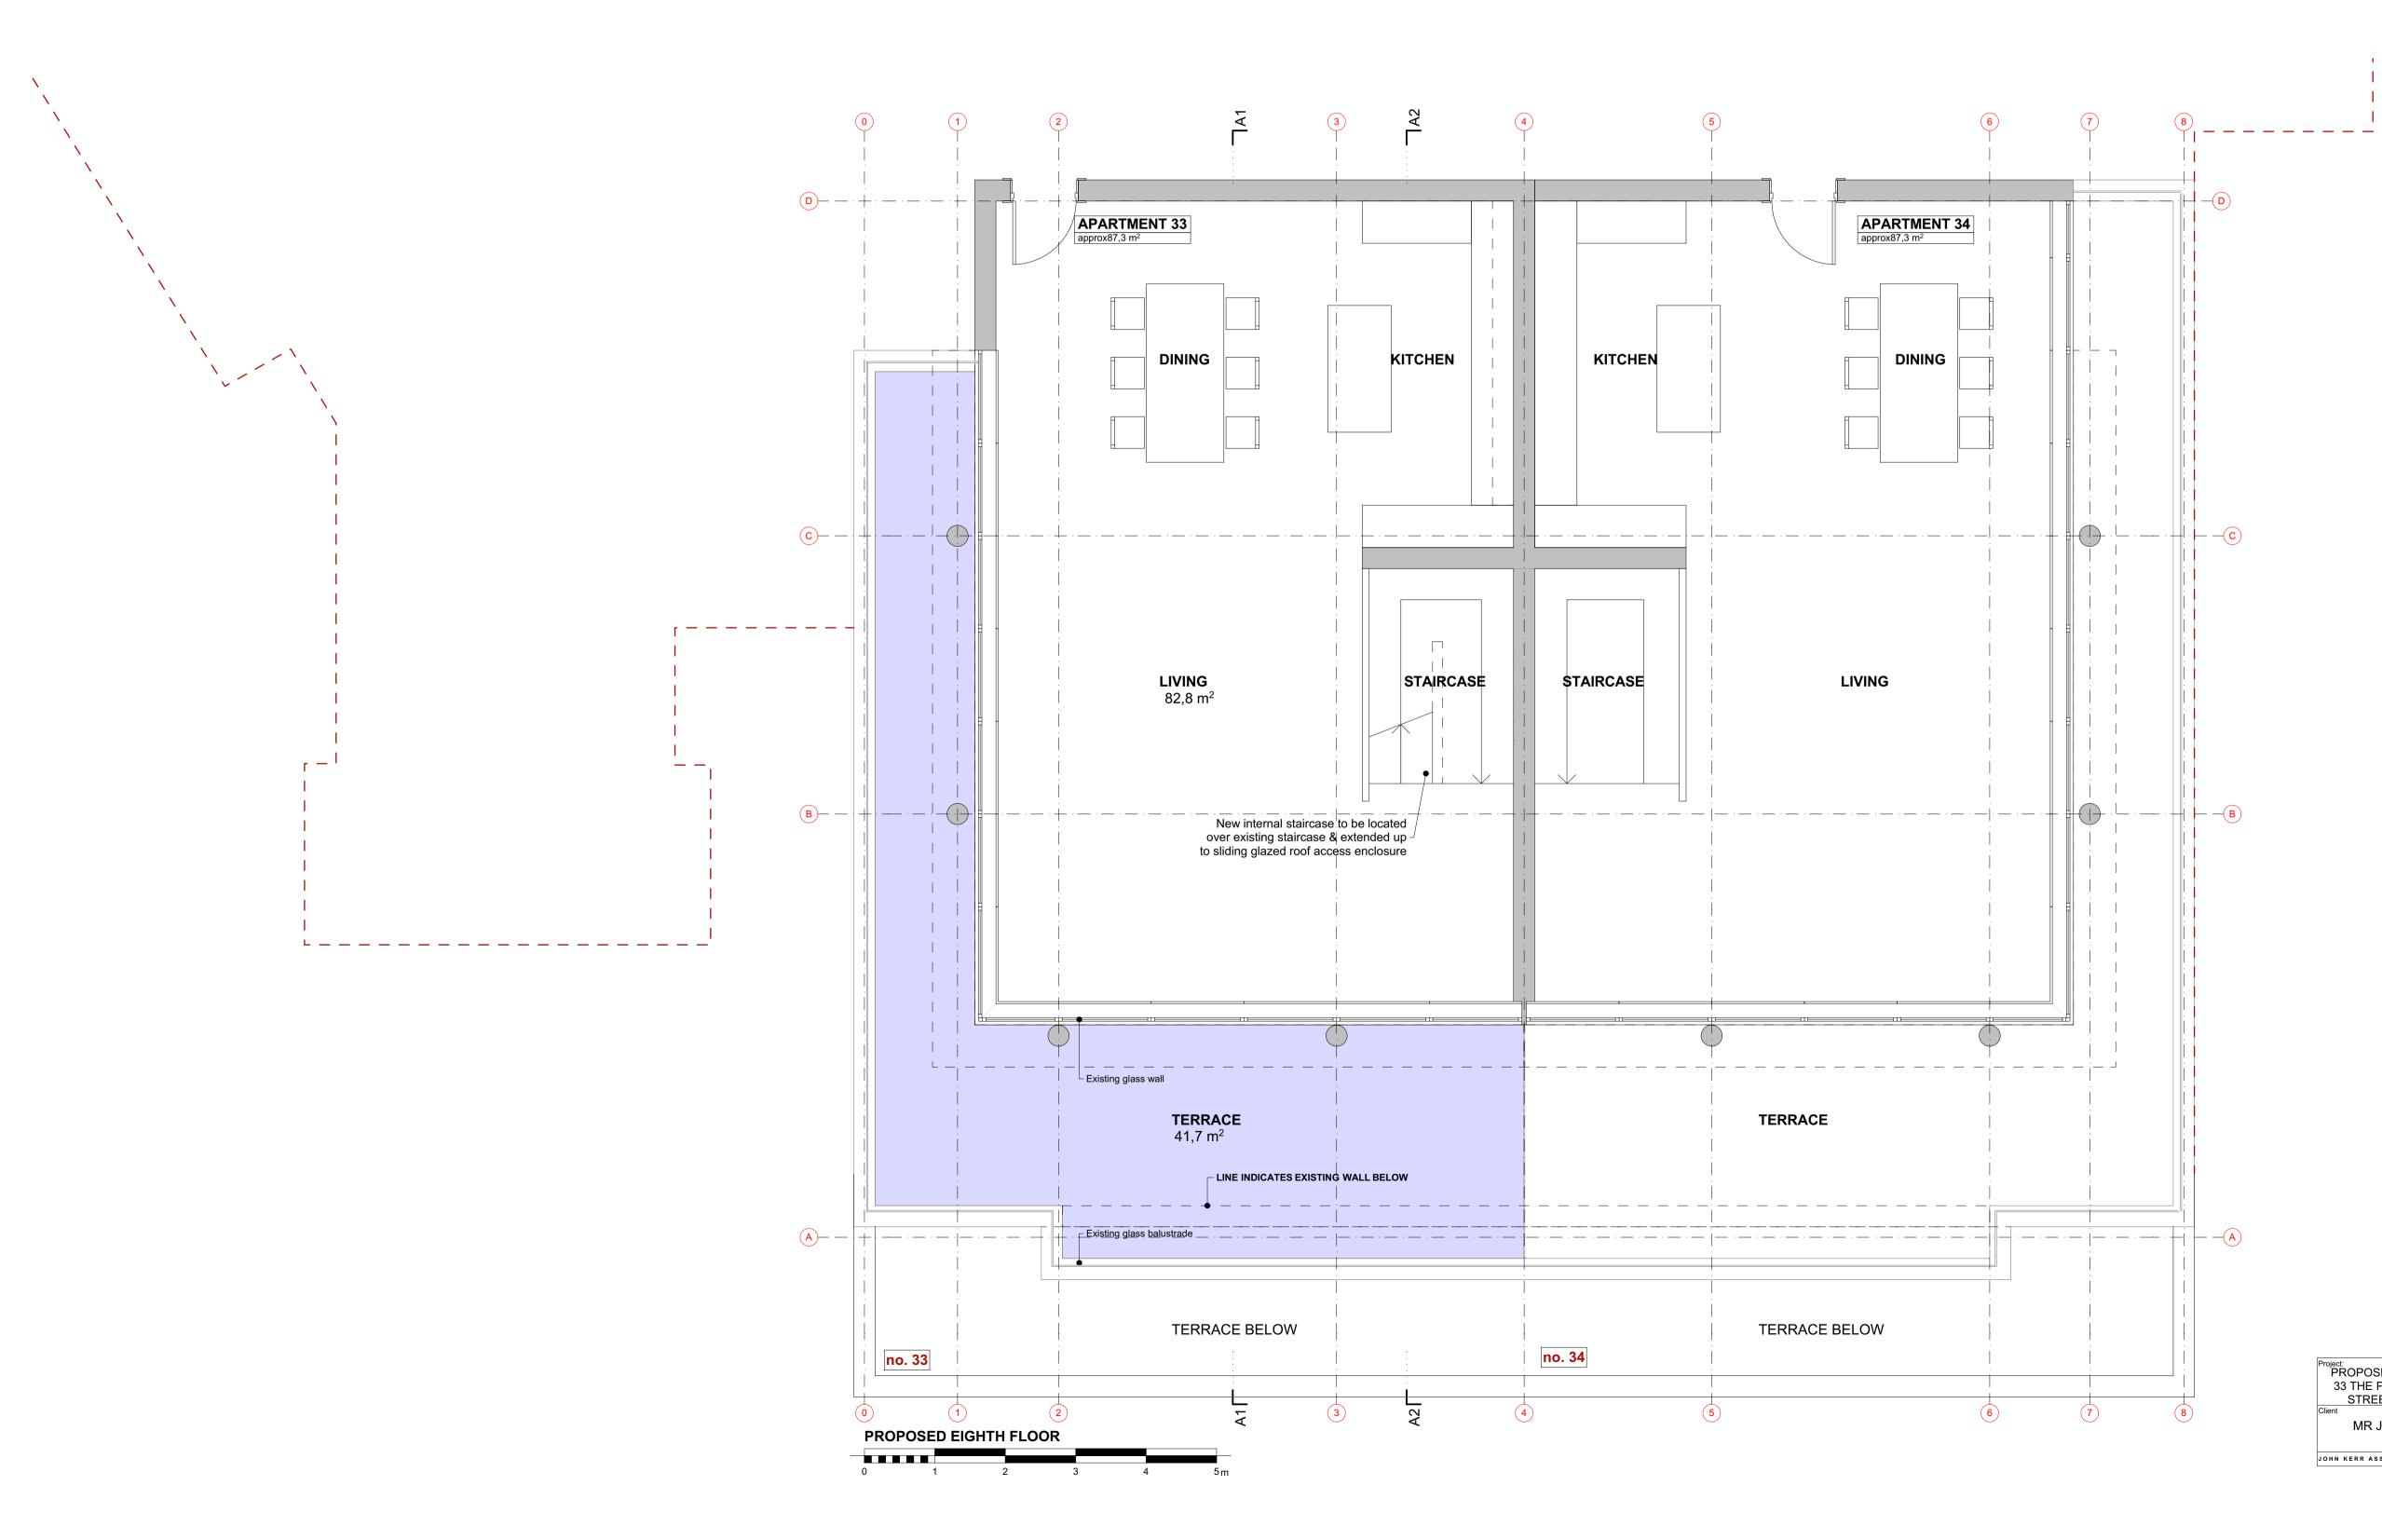

 revision
 date

 comments

| Project:<br>PROPOSED ROOF TERRACE | Drawing:             | <sup>Scale:</sup> 1:50@A1, 1:100@A3 |
|-----------------------------------|----------------------|-------------------------------------|
| 33 THE PANORAMIC . POND           |                      | Date: NOVEMBER 2017                 |
| STREET LONDON NW3                 | PROPOSED EIGTH FLOOR | Drawn: PK                           |
| Client                            | PLAN                 | No:                                 |
| MR JOHN KEEVILL                   |                      | 486/P/09/A                          |