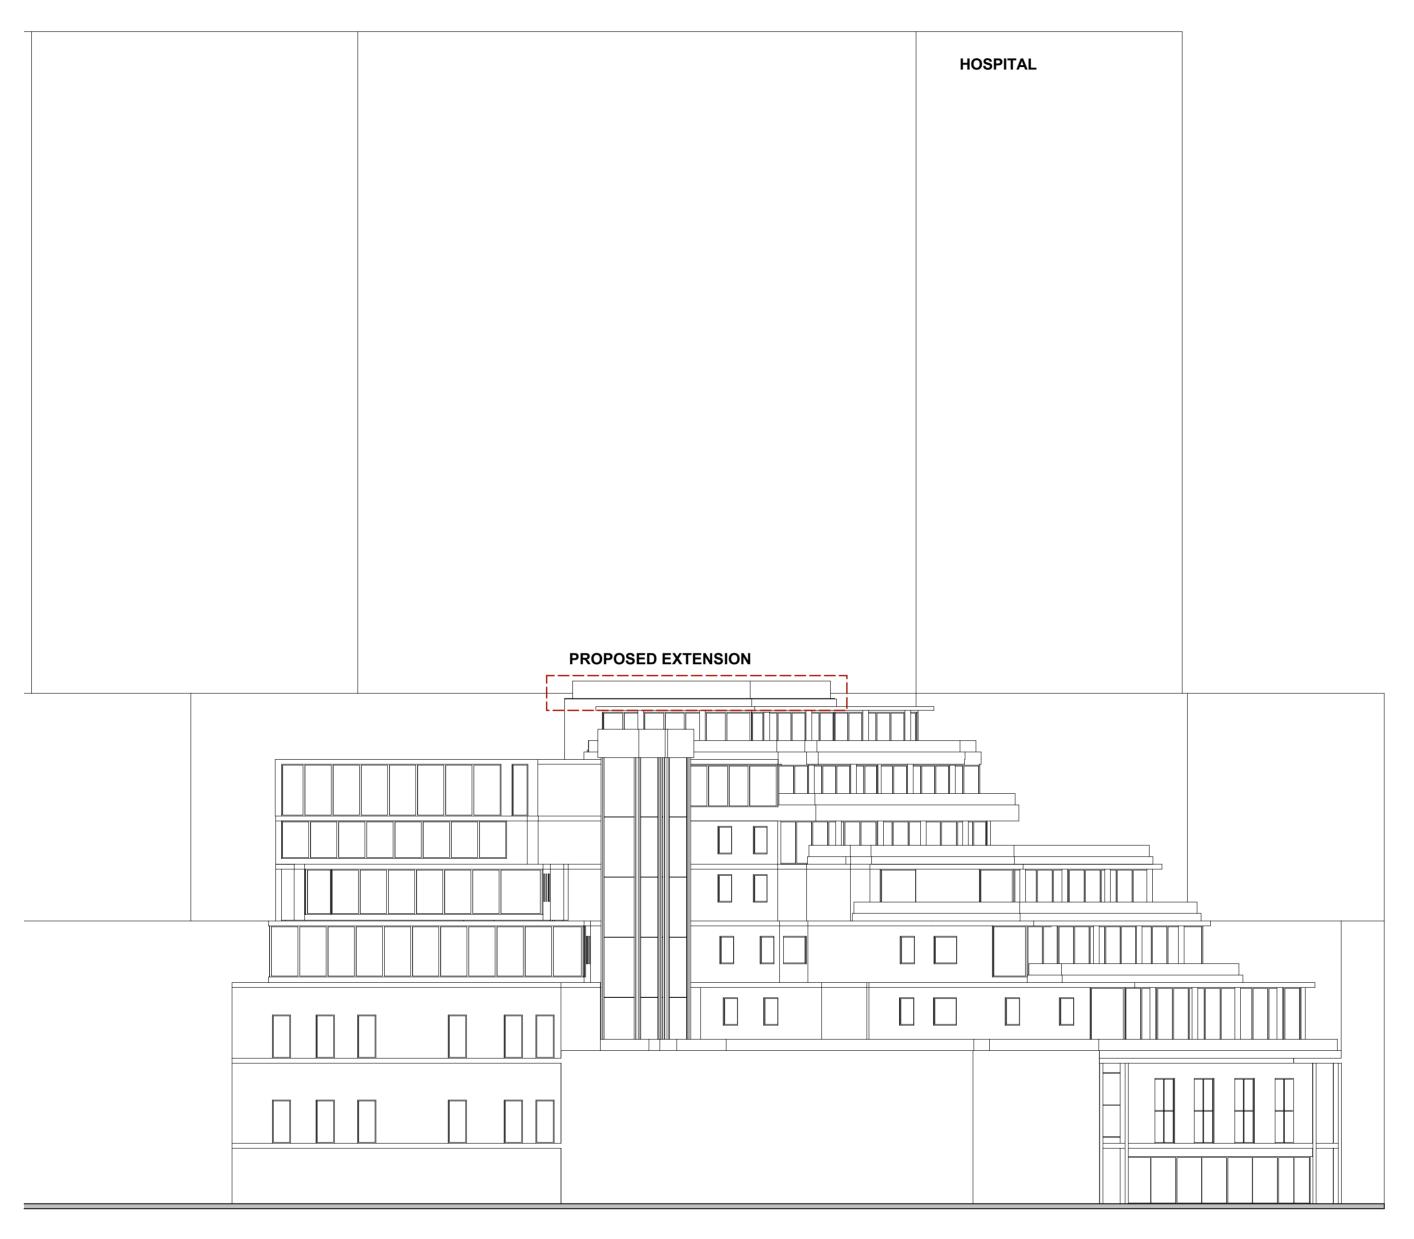

PROPOSED FLEET ROAD ELEVATION

Notes:

This drawing is the property and copyright of John Kerr Associates. and written consent must be obtained before divulging to a third party or copying whole or part of the drawing by any method whatsoever.

All relevant Statutory Approvals to be obtained before works commence.

revision date comments

Project:
PROPOSED ROOF TERRACE
33 THE PANORAMIC , POND STREET
LONDON NW3 Scale: 1:200@A2
Date: NOVEMBER 2017 PROPOSED FLEET ROAD **ELEVATION** 486/P/12/A MR JOHN KEEVILL