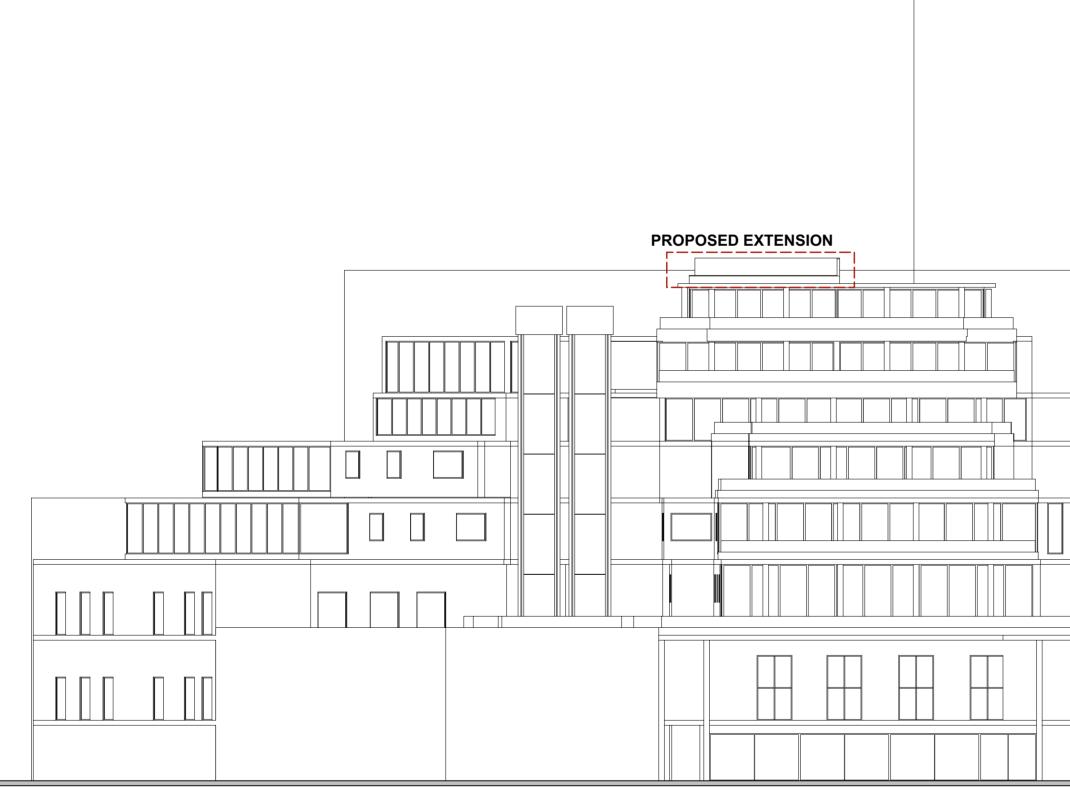

## PROPOSED POND STREET ELEVATION

HOSPITAL

Notes: This drawing is the property and copyright of John Kerr Associates. and written consent must be obtained before divulging to a third party or copying whole or part of the drawing by any method whatsoever.

 revision
 date

 comments

| Project:<br>PROPOSED ROOF TERRACE<br>33 THE PANORAMIC , POND STREET<br>LONDON NW3 | PROPOSED POND STREET                             | Scale: 1:200@A2<br>Date: NOVEMBER 2017<br>Drawn: PK |
|-----------------------------------------------------------------------------------|--------------------------------------------------|-----------------------------------------------------|
|                                                                                   | ELEVATION                                        |                                                     |
| MR JOHN KEEVILL                                                                   |                                                  | 486/P/11/A                                          |
| JOHN KERR ASSOCIATES 57 CAMDEN MEWS LONDO                                         | N NW1 9BY,TEL:020 7209 2784;FAX:020 7209 2786 WV | WW.JOHNKERRASSOCIATES.COM                           |